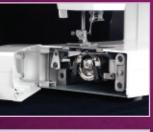

## **OPTIONAL ACCESSORIES:**

- Double fold bias binders (7/28mm) and (10/36mm)
- Plain hemmer 6mm and 12mm
- Single downturn feller 6mm, 16mm and 25mm
- Braiding guide
- Extension table

12.4

- Precise Sashiko stitches
- Free-flow sewing for complete control
- U-shaped fluorescent lamp for maximum illumination
- Colour LED panel for stitch function
- Uses 30-weight or lighter threads
- Adjustable stitch length 2mm to 5mm
- Adjustable stitch spacing 2mm to 5mm
- Convenient side-loading oscillating bobbin system
- Presser foot pressure adjustment
- Presser foot height adjustment
- Needle plate seam markings in inches & millimetres
- Built-in bobbin winder
- Electronic foot control adjusts & sets bobbin winding speed
- Needle system QKx1 #18
- Clear presser foot
- Built in accessory storage
- 200 stitches per minute
- 2 year conditional warranty, parts and labour
- Machine weight 12.7kg
- Made in Japan