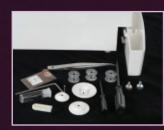

## **OPTIONAL ACCESSORIES:**

- Double fold bias binders (7/28mm) and (10/36mm)
- Plain hemmer 6mm and 12mm
- Single downturn feller 6mm, 16mm and 25mm
- Braiding guide
- Extension table

12.4

- Precise Sashiko stitches
- Free-flow sewing for complete control
- U-shaped fluorescent lamp for maximum illumination
- Colour LED panel for stitch function
- Uses 30-weight or lighter threads
- Adjustable stitch length 2mm to 5mm
- Adjustable stitch spacing 2mm to 5mm
- Convenient side-loading oscillating bobbin system
- Presser foot pressure adjustment
- Presser foot height adjustment
- Needle plate seam markings in inches & millimetres
- Built-in bobbin winder
- Electronic foot control adjusts & sets bobbin winding speed
- Needle system QKx1 #18
- Clear presser foot
- Built in accessory storage
- 200 stitches per minute
- 2 year conditional warranty, parts and labour
- Machine weight 12.7kg
- Made in Japan