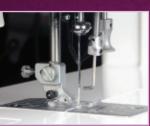

## PRECISE SASHIKO STITCHES:

A simple needle working in conjunction with the exclusive latch wire system forms defined stitches and precise spacing to create a true hand-stitched look.

**ADJUSTABLE STITCH SIZE:** 

## COLOUR LED MONITOR:

This unique system allows you to easily recognize when the needle is creating a stitch or space.