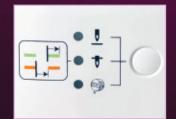

## COLOUR LED MONITOR:

This unique system allows you to easily recognize when the needle is creating a stitch or space.