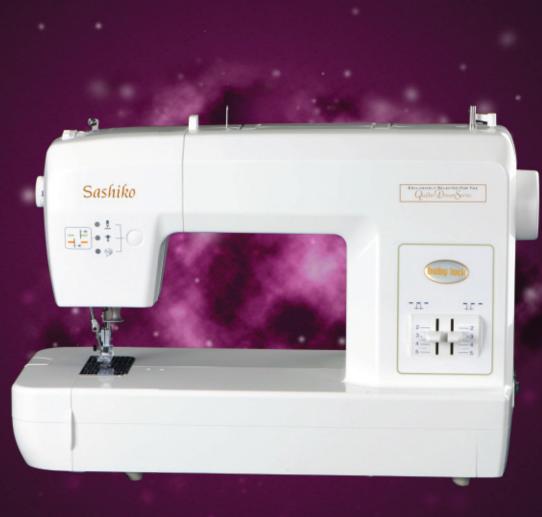

The Sashiko machine is the latest innovation in creative sewing. Named after the ancient Japanese technique, this machine is designed to replicate the look of traditional hand-stitches never before seen on domestic machines. Exclusive to Baby Lock, the Sashiko machine perfectly mimics this distinctive and celebrated stitch.

A marvel of engineering that must be seen in action. The exclusive needle system requires just one thread in the bobbin to form beautiful, self-locking stitches. It features adjustable stitch length and spacing so that you can easily create your desired stitch on quilts, garments, accessories, home decor, craft projects and more.

With the high level of quality and durability you would expect from a Baby Lock, the Sashiko machine makes a perfect addition to any sewing room. Now you can add an authentic hand-stitched touch with a household machine that is truly the first of its kind.