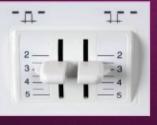

Adjustable stitch length and spacing range from 2mm to 5mm, allowing you to create your own unique look.