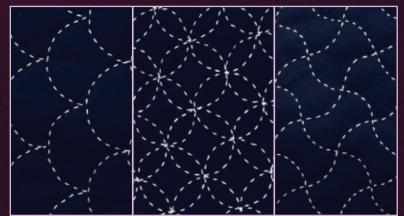

The Sashiko machine is the latest innovation in creative sewing. Named after the ancient Japanese technique, this machine is designed to replicate the look of traditional hand-stitches never before seen on domestic machines. Exclusive to Baby Lock, the Sashiko machine perfectly mimics this distinctive and celebrated stitch.

## PRECISE SASHIKO STITCHES:

A simple needle working in conjunction with the exclusive latch wire system forms defined stitches and precise spacing to create a true hand-stitched look.

**ADJUSTABLE STITCH SIZE:** 