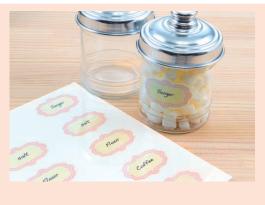

#### **Printable Sticker Sheet Set**

#### [CAPSS1]

7 Printable Stickers A4 8.3" x 11.7" (210 mm x 297 mm) 7 Laminate Sheets A4 8.3" x 11.7" (210 mm x 297 mm)