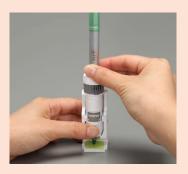

### Blade

**Standard Cut Blade** 

#### [CABLDP1]

The Standard Cut Blade can be used to cut a wide range of both fabric and paper.

**Deep Cut Blade** 

#### [CABLDF1]

This specially designed blade was made to cut thick materials like felt, denim and even leather.

Scanning Mat 12" x 24"