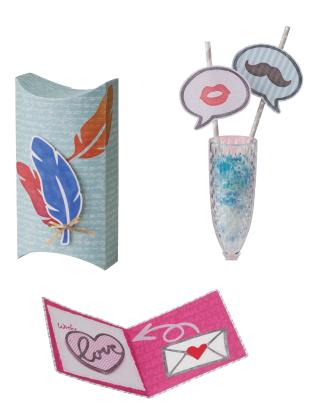

### **USB Pattern Collection**

**No.1 Quilt Pattern Collection** 

#### [CAUSB1]

Specially designed for delicate or thin paper (like printer paper or vellum), cutting up to 12" x 12".

### No.2 Applique Pattern Collection

#### [CAUSB2]

The adhesive strength is between the Low Tack Adhesive Mat and Standard Mat. Specially designed for various types of paper, for cutting up to 12" x 12".

### No.3 Home-Deco Pattern Collection

#### [CAUSB3]

Specially designed for a wide range of materials, from fabrics to handmade papers, cutting up to 12" x 12".

No.4 3D Paper Craft Pattern Collection