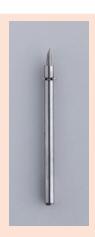

### Blade

**Standard Cut Blade** 

#### [CABLDP1]

The Standard Cut Blade can be used to cut a wide range of both fabric and paper.

**Deep Cut Blade** 