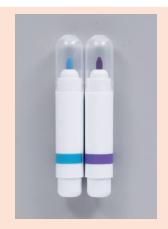

#### [CAPEN2]

These pens are perfect for drawing seam allowances or creating other temporary markings on your fabric.

Pen Holder