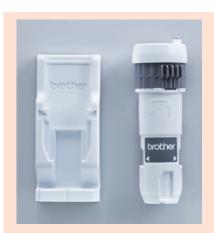

#### [CAHLP1]

For use with Brother ScanNCut machine. (Standard Cut Blade not included).

**Deep Cut Blade Holder** 

#### [CAHLF1]

For use with Brother ScanNCut machine. (Deep Cut Blade not included).