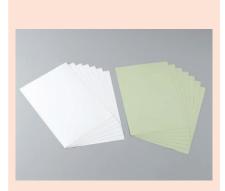

#### **Printable Sticker Sheet Set**

#### [CAPSS1]

7 Printable Stickers A4 8.3" x 11.7" (210 mm x 297 mm) 7 Laminate Sheets A4 8.3" x 11.7" (210 mm x 297 mm)