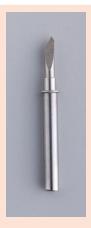

#### [CABLDP1]

The Standard Cut Blade can be used to cut a wide range of both fabric and paper.

**Deep Cut Blade** 

#### [CABLDF1]

This specially designed blade was made to cut thick materials like felt, denim and even leather.

Scanning Mat 12" x 24"