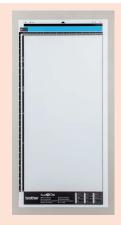

### Mat

Scanning Mat 12" x 12"

#### [CAMATS12]

Specially designed for scanning delicate materials, such as photos and precious documents.