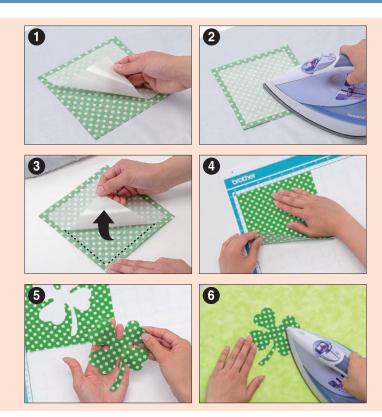

# **Fabric Interfacing**

Iron-on Fabric Applique Contact sheet

#### [CASTBL1]

36" X 18.5", 1 sheet. Iron-on permanent sheet for back of fabric. Iron for about 20 seconds (depending on fabric type).

High Tack Adhesive Fabric Support Sheet