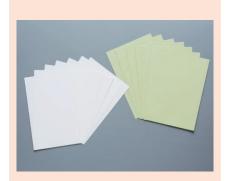

#### **Printable Sticker Sheet Set**

#### [CAPSS1]

7 Printable Stickers A4 8.3" x 11.7" (210 mm x 297 mm) 7 Laminate Sheets A4 8.3" x 11.7" (210 mm x 297 mm)