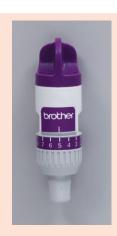

#### [CAHLP1]

For use with Brother ScanNCut machine. (Standard Cut Blade not included).

**Deep Cut Blade Holder** 

#### [CAHLF1]

For use with Brother ScanNCut machine. (Deep Cut Blade not included).