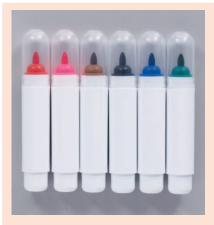

### Pen

**Color Pen Set** 

#### [CAPEN1]

This set includes six craft color pens with permanent ink, for drawing and tracing on paper.

**Erasable Pen Set** 