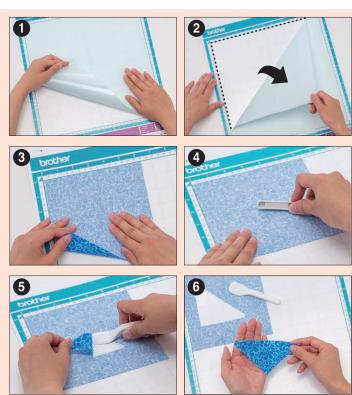

#### [CASTBL2]

12" X 12", 4 sheets Apply sheet with adhesive area on the mat. Use with Standard Mat.