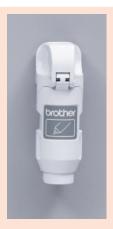

#### [CAPENHL1]

For use with Brother ScanNCut machine. (Pens not included).

**Universal Pen Holder** 

#### [CAUNIPHL1]

For use with various pens and writing instruments.

\* A diameter 9.6 mm and 11.4 mm