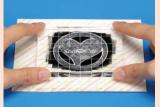

### Mat

Scanning Mat 12" x 12"

#### [CAMATS12]

Specially designed for scanning delicate materials, such as photos and precious documents.