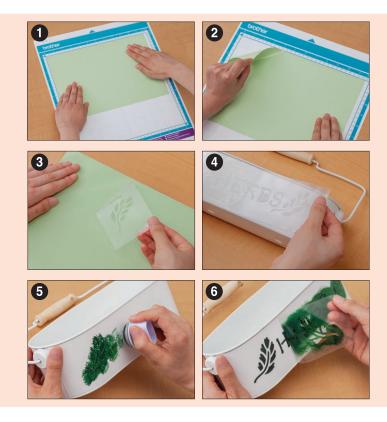

d Mat.





### **USB Pattern Collection**



**No.1 Quilt Pattern Collection** 

#### [CAUSB1]

Specially designed for delicate or thin paper (like printer paper or vellum), cutting up to 12" x 12".



### No.2 Applique Pattern Collection

#### [CAUSB2]

The adhesive strength is between the Low Tack Adhesive Mat and Standard Mat. Specially designed for various types of paper, for cutting up to 12" x 12".



### No.3 Home-Deco Pattern Collection

#### [CAUSB3]

Specially designed for a wide range of materials, from fabrics to handmade papers, cutting up to 12" x 12".



No.4 3D Paper Craft Pattern Collection

#### [CAUSB4]

Specially designed for delicate or thin paper (like printer paper or vellum), cutting up to 12" x 24".



# Other



**Stencil Sheet** 

[CASTCL1] 12" X 24", 1 sheet.





### Rhinestone



**Rhinestone Starter Kit** 

#### [CARSKIT1]

This kit contains all the materials you need to create one-of-kind personalized rhinestone projects





#### **Rhinestone Sheet Set**

#### [CARSSH1]

3 Template Sheets 12" x 12" (305 mm x 305 mm) 3 Transfer Sheets 12" x 12" (305 mm x 305 mm).



#### **Rhinestone Transfer Sheets**

#### [CARSTS1]

7 Transfer Sheets 12" x 12" (305 mm x 305 mm).



### **Printable Sticker**



#### **Printable Sticker Starter Kit**

#### [CAPSKIT1]

This kit contains all the materials you need to create your own oneof-kind stickers and labels











#### **Printable Sticker Sheet Set**

#### [CAPSS1]

7 Printable Stickers A4 8.3" x 11.7" (210 mm x 297 mm) 7 Laminate Sheets A4 8.3" x 11.7" (210 mm x 297 mm)



## Mini Printable Sticker