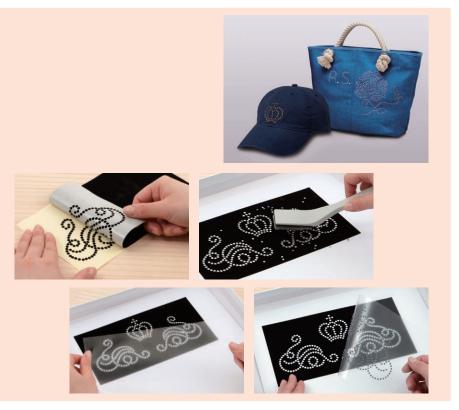

#### **Rhinestone Sheet Set**

#### [CARSSH1]

3 Template Sheets 12" x 12" (305 mm x 305 mm) 3 Transfer Sheets 12" x 12" (305 mm x 305 mm).