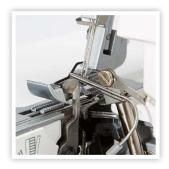

## SERGING

- 2, 3 and 4 thread convertible
- Easy lay in threading
- Threading chart
- Color coded thread guides
- Manual thread tension adjustment
- Easily accessible lower looper guides
- Changeable thread guide
- Lower looper pretension setting slider

- Easily retractable upper knife
- Adjustable foot pressure
- Snap-on presser feet
- Standard stitch length 3 mm
- Adjustable stitch length 1 mm to 5mm
- Differential feed ratio 0.5 to 2.0
- Adjustable cutting width 3.3 mm to 7.5 mm
- Maximum speed 1,300 spm