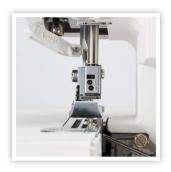

## SERGING

- 2, 3 and 4 thread convertible
- Easy lay in threading
- Threading chart
- Color coded thread guides
- Manual thread tension adjustment
- Easily accessible lower looper guides
- Changeable thread guide
- Lower looper pretension setting slider

- Easily retractable upper knife
- Adjustable foot pressure
- Snap-on presser feet
- Standard stitch length 3 mm
- Adjustable stitch length 1 mm to 5mm
- Differential feed ratio 0.5 to 2.0
- Adjustable cutting width 3.3 mm to 7.5 mm
- Maximum speed 1,300 spm