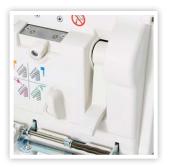

## AirThread 2000D Professional

Ļ

STD. TIGHT

AirThread 2000D

PROFESSIONAL

JANOME

USE ONLY HA-ISP NEEDLE #11-14

Air threading system

- Low profile chip box
- Air Threading: Upper and lower looper thread
- Dust cover included
- Safety switch sensor for looper and side cover, and presser foot
- Quick change rolled hem