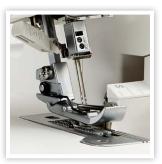

## SERGING

- 2, 3 and 4 thread convertible
- Easy lay in threading
- Threading chart
- Color coded thread guides
- Manual thread tension adjustment
- Easily accessible lower looper guides
- Changeable thread guide
- Lower looper pretension setting slider

- Easily retractable upper knife
- Adjustable foot pressure
- Snap-on presser feet
- Standard stitch length 3 mm
- Adjustable stitch length 1 mm to 5mm
- Differential feed ratio 0.5 to 2.0
- Adjustable cutting width 3.3 mm to 7.5 mm
- Maximum speed 1,300 spm