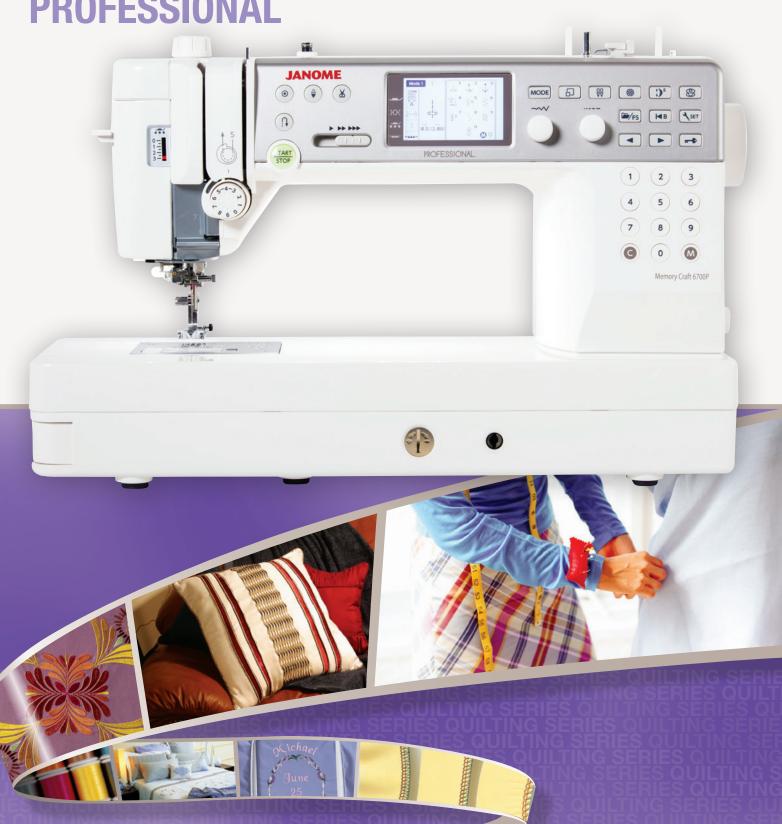

#### **Customising Direct Stitch Selection**

You can assign your favourite stitch pattern to the direct pattern selection screen. Buttonholes can also be included as a favourite stitch pattern.

Original screen