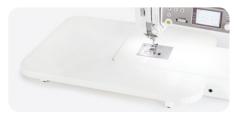

#### 1,200 Stitches Per Minute

Industry first – The fastest sewing machine with a maximum sewing speed of 1,200 stitches per minute. The wide extension table comes standard with this model giving the sewist a huge flatbed work area.