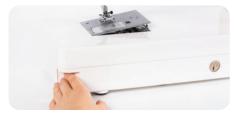

#### 1,200 Stitches Per Minute

Industry first – The fastest sewing machine with a maximum sewing speed of 1,200 stitches per minute. The wide extension table comes standard with this model giving the sewist a huge flatbed work area.