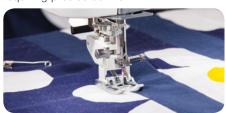

#### AcuFeed Flex™

Janome's AcuFeed Flex Layered Fabric Feeding System is renowned for its amazing precision and power. AcuFeed Flex effortlessly guides your fabric from the top and the bottom. Perfect for quilts, matching striped or chequered fabric and any sewing requiring precise control.