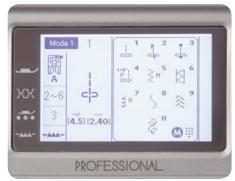

|
| Independent bobbin winder                              | 20 Memory banks                                     | Thread cutter switch jack         |
| Bright LED lighting (3 locations)                      | 3 Needle plates –<br>standard, straight (L/M/R), HP | Large style foot control          |
| Manual Tension Control                                 | 17 Standard feet                                    | Instructional DVD                 |
| Stepless visible foot pressure gauge                   | Wide extension table                                | Protective dust cover             |

#### **Customising Direct Stitch Selection**

You can assign your favourite stitch pattern to the direct pattern selection screen. Buttonholes can also be included as a favourite stitch pattern.



Original screen



**Customised screen** 

#### **Superior Needle Threader**

Threading could not be easier. Set your thread, push down the lever and release. The superior needle threader's advanced design feeds the thread through the eye of the needle with precise accuracy every time.



#### **One-step Needle Plate Conversion**

Industry first – This is the first domestic flatbed sewing machine that is equipped with one-step needle plate conversion. Simply push the button to release the plate and snap another one in place. This model has 3 needle plates – standard, straight with left, middle and right needles holes plus the HP high performance.



#### 1,200 Stitches Per Minute

Industry first – The fastest sewing machine with a maximum sewing speed of 1,200 stitches per minute. The wi