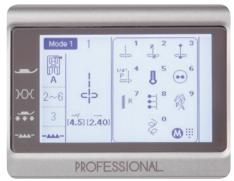

#### **Superior Needle Threader**

Threading could not be easier. Set your thread, push down the lever and release. The superior needle threader's advanced design feeds the thread through the eye of the needle with precise accuracy every time.