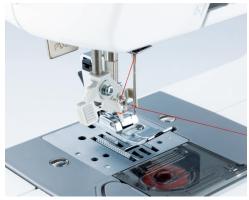

**Easy Threading System** 

Stitch length and width control

Wide range of optional accessories available including quilting feet, etc. See your dealer or visit www.brother.com for details.