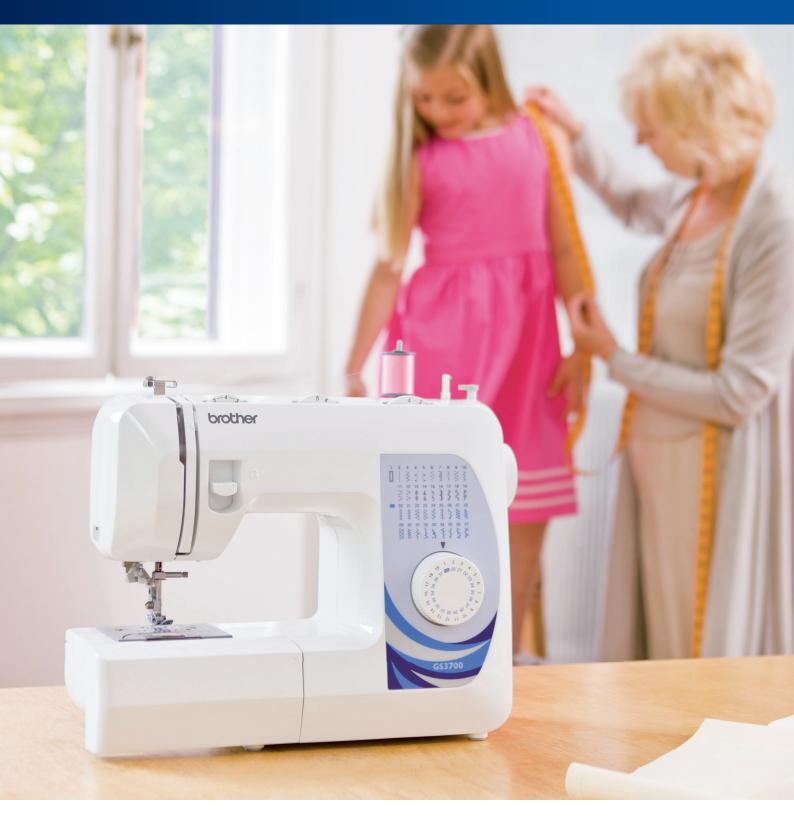

## GS2700 & 3700

### GS2700 & 3700 Sewing machines

Traditional metal chassis sewing machines featuring a wide range of stitches ideal for dressmaking and home furnishing.

Built-in needle threader

Quick set bobbin

1-step buttonhole

# **GS3700**

| Features at a glance     | GS2700 | GS3700 |
|--------------------------|--------|--------|
| Built-in stitches        | 27     | 37     |
| Built-in needle threader | ✓      | ✓      |
| Quick set bobbin         | ✓      | ✓      |
| LED light                | ✓      | ✓      |
| Stitch length control    | ✓      | ✓      |
| Stitch width control     | ✓      | ✓      |
| Buttonhole               | 1 step | 1 step |
| Drop feed                | X      | X      |
| Free arm                 | ✓      | ✓      |
| Maximum stitch width     | 5mm    | 5mm    |
| Maximum stitch length    | 4mm    | 4mm    |
| Instructional DVD        | ✓      | ✓      |