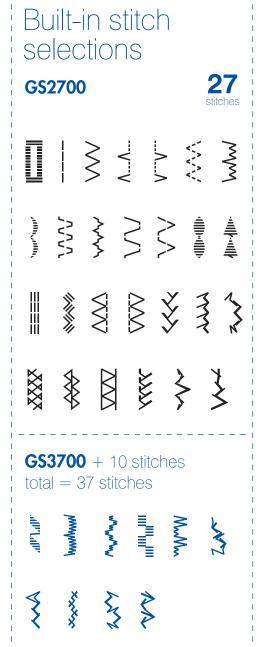

## GS2700 & 3700

# **GS3700**

| Features at a glance     | GS2700 | GS3700 |
|--------------------------|--------|--------|
| Built-in stitches        | 27     | 37     |
| Built-in needle threader | ✓      | ✓      |
| Quick set bobbin         | ✓      | ✓      |
| LED light                | ✓      | ✓      |
| Stitch length control    | ✓      | ✓      |
| Stitch width control     | ✓      | ✓      |
| Buttonhole               | 1 step | 1 step |
| Drop feed                | X      | X      |
| Free arm                 | ✓      | ✓      |
| Maximum stitch width     | 5mm    | 5mm    |
| Maximum stitch length    | 4mm    | 4mm    |
| Instructional DVD        | ✓      | ✓      |