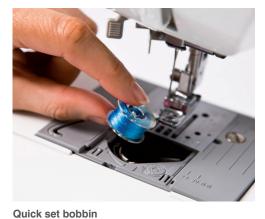

### GS2700 & 3700 Sewing machines

Traditional metal chassis sewing machines featuring a wide range of stitches ideal for dressmaking and home furnishing.

Built-in needle threader

Quick set bobbin

1-step buttonhole

# **GS3700**

| Features at a glance     | GS2700 | GS3700 |
|--------------------------|--------|--------|
| Built-in stitches        | 27     | 37     |
| Built-in needle threader | ✓      | ✓      |
| Quick set bobbin         | ✓      | ✓      |
| LED light                | ✓      | ✓      |
| Stitch length control    | ✓      | ✓      |
| Stitch width control     | ✓      | ✓      |
| Buttonhole               | 1 step | 1 step |
| Drop feed                | X      | X      |
| Free arm                 | ✓      | ✓      |
| Maximum stitch width     | 5mm    | 5mm    |
| Maximum stitch length    | 4mm    | 4mm    |
| Instructional DVD        | ✓      | ✓      |