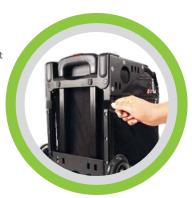

Locate fabric fastener tabs that hold the insert to the back of the frame and fasten them.
You're almost done. Just one more step...

Turn the frame upside down and look under the seat between the telescoping handle and the round grip hole. There are two spaces where you will adhere the fabric fastener strips you set aside earlier. Now with the wax paper removed, affix the fabric fasteners to the underside of the seat, as shown.

From the main opening, fold the floor panel down inside the insert, and form the insert to the frame.

Adhere the fabric fastener at the top of the insert to the fabric fastener you placed under the seat. Make any last needed adjustments so that your insert sits smoothly