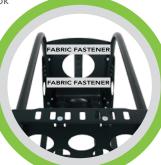

### Sport Insert Installation

Installing the ZÜCA insert in the ZÜCA frame is easy. First, take the insert and open the main front zipper. Reach inside and form the insert into the shape of the frame. Next, remove the back of the fabric fastener, but don't remove the wax paper just yet.

Locate fabric fastener tabs that hold the insert to the back of the frame and fasten them.
You're almost done. Just one more step...

Turn the frame upside down and look under the seat between the telescoping handle and the round grip hole. There are two spaces where you will adhere the fabric fastener strips you set aside earlier. Now with the wax paper removed, affix the fabric fasteners to the underside of the seat, as shown.