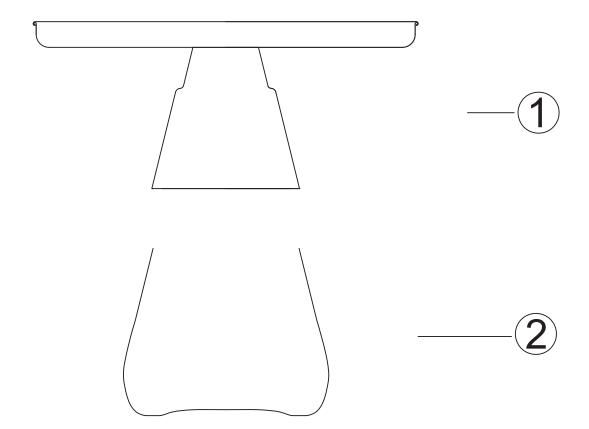

installation steps:

Rotate 1 clockwise and tighten it to 2 to ensure a firm connection