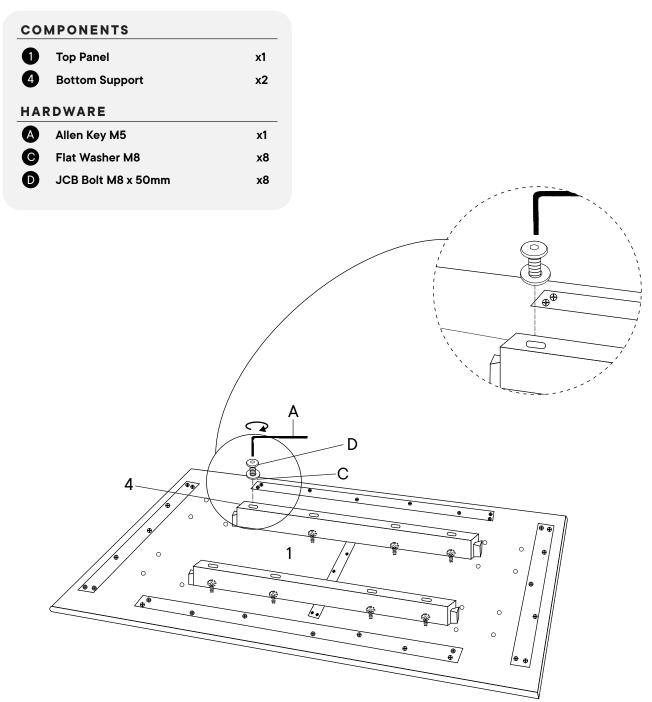

#### Furniture components:

| 1 | Top Panel      | <b>x</b> 1 |
|---|----------------|------------|
| 2 | Left Leg       | <b>x</b> 1 |
| 3 | Right Leg      | <b>x</b> 1 |
| 4 | Bottom Support | x2         |

#### Provided hardware:

| A |       | Allen Key M5                         | <b>x1</b>  |
|---|-------|--------------------------------------|------------|
| В |       | JCB Bolt M8 x 25mm                   | x16        |
| С |       | Flat Washer M8                       | x24        |
| D |       | JCB Bolt M8 x 50mm                   | х8         |
| E | 0 • 0 | Top Fixing Plate 150 x 50 x 4mm      | x8         |
| F |       | CSK Bolt M8 x 25mm                   | х8         |
| G |       | Leveler Ø12 x 6mm<br>(Pre Assembled) | x <b>4</b> |

### Step 1

| COMPONENTS         |                                           |  |
|--------------------|-------------------------------------------|--|
| 1 Top Panel        | x1                                        |  |
| Left Leg           | <b>x1</b>                                 |  |
| ARDWARE            |                                           |  |
| Allen Key M5       | x1                                        |  |
| JCB Bolt M8 x 25mm | x1<br>x8                                  |  |
| Flat Washer M8     | x8                                        |  |
| <del>-</del>       |                                           |  |
|                    |                                           |  |
|                    | 2 A C P P P P P P P P P P P P P P P P P P |  |