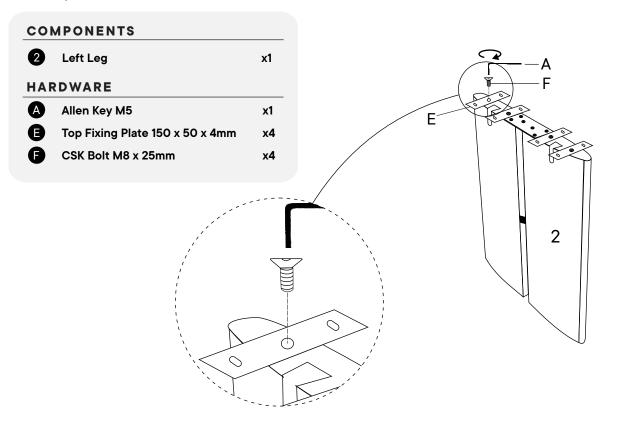

### Step 1

| COMPONENTS         |                                           |  |
|--------------------|-------------------------------------------|--|
| 1 Top Panel        | x1                                        |  |
| Left Leg           | <b>x1</b>                                 |  |
| ARDWARE            |                                           |  |
| Allen Key M5       | x1                                        |  |
| JCB Bolt M8 x 25mm | x1<br>x8                                  |  |
| Flat Washer M8     | x8                                        |  |
| <del>-</del>       |                                           |  |
|                    |                                           |  |
|                    | 2 A C P P P P P P P P P P P P P P P P P P |  |