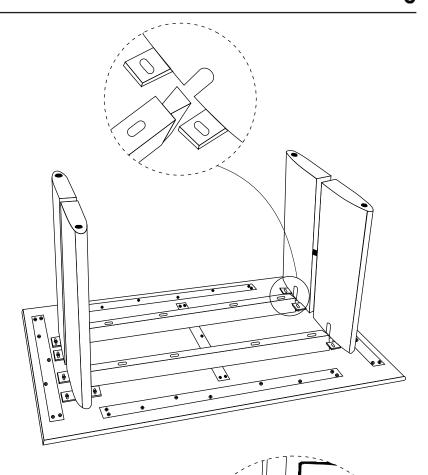

### Step 1

| COMPONENTS         |                                           |  |
|--------------------|-------------------------------------------|--|
| 1 Top Panel        | x1                                        |  |
| Left Leg           | <b>x1</b>                                 |  |
| ARDWARE            |                                           |  |
| Allen Key M5       | x1                                        |  |
| JCB Bolt M8 x 25mm | x1<br>x8                                  |  |
| Flat Washer M8     | x8                                        |  |
| <del>-</del>       |                                           |  |
|                    |                                           |  |
|                    | 2 A C P P P P P P P P P P P P P P P P P P |  |

### \*modway

| 0   | Top Panel          | <b>x1</b> |
|-----|--------------------|-----------|
| 3   | Right Leg          | x1        |
| HAI | RDWARE             |           |
| A   | Allen Key M5       | x1        |
| ₿   | JCB Bolt M8 x 25mm | х8        |
| 0   | Flat Washer M8     | х8        |
| G   | Leveler Ø12 x 6mm  | x4        |