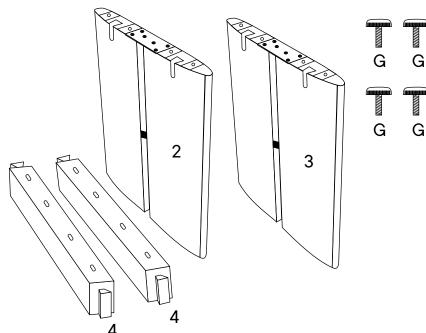

#### Furniture components:

| 1 | Top Panel      | <b>x</b> 1 |
|---|----------------|------------|
| 2 | Left Leg       | <b>x</b> 1 |
| 3 | Right Leg      | <b>x</b> 1 |
| 4 | Bottom Support | x2         |

#### Provided hardware:

| A |       | Allen Key M5                         | <b>x1</b>  |
|---|-------|--------------------------------------|------------|
| В |       | JCB Bolt M8 x 25mm                   | x16        |
| С |       | Flat Washer M8                       | x24        |
| D |       | JCB Bolt M8 x 50mm                   | х8         |
| E | 0 • 0 | Top Fixing Plate 150 x 50 x 4mm      | x8         |
| F |       | CSK Bolt M8 x 25mm                   | х8         |
| G |       | Leveler Ø12 x 6mm<br>(Pre Assembled) | x <b>4</b> |