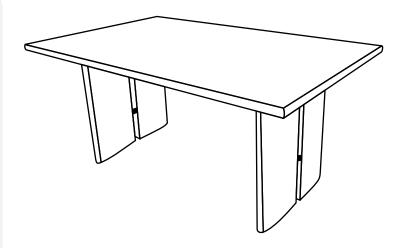

|                                           |  |
|                    |                                           |  |
|                    | 2 A C P P P P P P P P P P P P P P P P P P |  |

### \*modway

| 0   | Top Panel          | <b>x1</b> |
|-----|--------------------|-----------|
| 3   | Right Leg          | x1        |
| HAI | RDWARE             |           |
| A   | Allen Key M5       | x1        |
| ₿   | JCB Bolt M8 x 25mm | х8        |
| 0   | Flat Washer M8     | х8        |
| G   | Leveler Ø12 x 6mm  | x4        |





### Great job!

Dining table assembly is complete



#### CARING FOR YOUR ITEM

Indoor use only.

Not contract grade.

Clean using a non-abrasive cloth and a mild cleaner.

Never use harsh chemicals, as they could damage the finish or integrity of the item.



CONNECT WITH US! (6) (7)







Tag us @modway\_furniture and #modway for a chance to be featured.