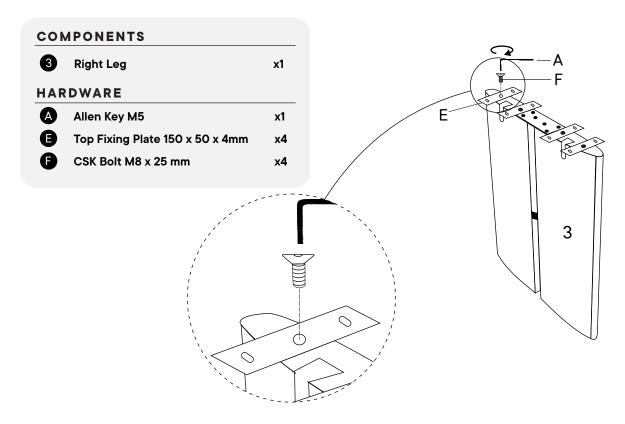

### \*modway

| 0   | Top Panel          | <b>x1</b> |
|-----|--------------------|-----------|
| 3   | Right Leg          | x1        |
| HAI | RDWARE             |           |
| A   | Allen Key M5       | x1        |
| ₿   | JCB Bolt M8 x 25mm | х8        |
| 0   | Flat Washer M8     | х8        |
| G   | Leveler Ø12 x 6mm  | x4        |