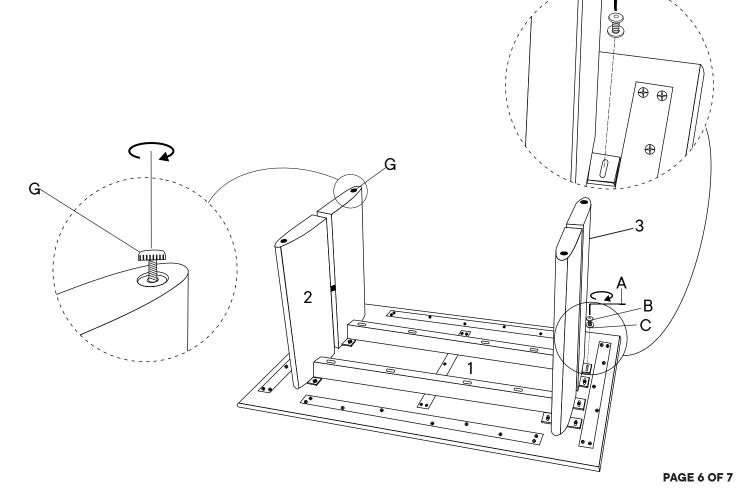

### \*modway

| 0   | Top Panel          | <b>x1</b> |
|-----|--------------------|-----------|
| 3   | Right Leg          | x1        |
| HAI | RDWARE             |           |
| A   | Allen Key M5       | x1        |
| ₿   | JCB Bolt M8 x 25mm | х8        |
| 0   | Flat Washer M8     | х8        |
| G   | Leveler Ø12 x 6mm  | x4        |