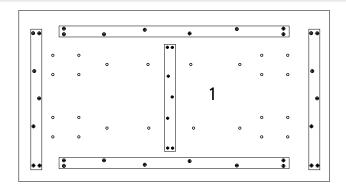

#### Furniture components:

| 1 | Top Panel      | <b>x</b> 1 |
|---|----------------|------------|
| 2 | Left Leg       | <b>x</b> 1 |
| 3 | Right Leg      | <b>x</b> 1 |
| 4 | Bottom Support | x2         |

|   | Е |   |   | Е |   |   | Е |   |   | Е |   |
|---|---|---|---|---|---|---|---|---|---|---|---|
| 0 | 0 | 0 | 0 | 0 | 0 | 0 | 0 | 0 | 0 | 0 | 0 |
|   | Е |   |   | Ε |   |   | Ε |   |   | Е |   |
| 0 | 0 | 0 | 0 | 0 | 0 | 0 | 0 | 0 | 0 | 0 | 0 |