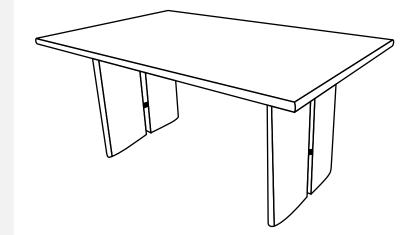

| Top Panel                            | x1 |
|----------|--------------------------------------|----|
| 3        | Right Leg                            | x1 |
| HARDWARE |                                      |    |
| A        | Allen Key M5                         | x1 |
| B        | JCB Bolt M8 x 25mm                   | x8 |
| C        | Flat Washer M8                       | x8 |
| G        | Leveler Ø12 x 6mm<br>(Pre Assembled) | x4 |





### Great job!

Dining table assembly is complete

#### $\bigcirc$ caring for your item

Indoor use only.

Not contract grade.

Clean using a non-abrasive cloth and a mild cleaner.

Never use harsh chemicals, as they could damage the finish or integrity of the item.



Tag us **@modway\_furniture** and **#modway** for a chance to be featured.