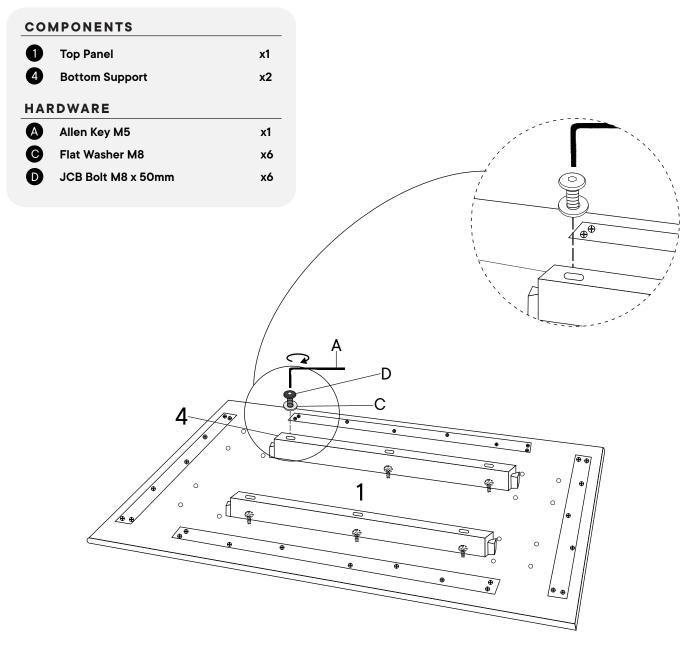

not over-tighten screws and bolts to avoid stripping the hardware or cracking the item.

Assemble your item on a flat, carpeted area, with plenty of space to work. This will prevent damage and scratches to your floors or the item while you're assembling the product.

Keep all components and packaging out of reach of children or animals to avoid risk of choking or suffocation.



Provided hardware:

Allen Key M5

CB Bolt M8 x 25mm

JCB Bolt M8 x 50mm

CSK Bolt M8 x 25mm

Leveler Ø12x6 mm

(Pre Assembled)

Top Fixing Plate 150 x 50 x 4mm

Flat Washer M8

Α

в

С

D

Е

G

• 0





#### 2 3 0 4 Δ 0 0 0

G G G G

0

0

Missing parts or hardware? Need assistance? Wait!

Contact us before returning your item. We're here to help! 609.256.9000 · cs@modway.com

## Step 1



## Step 2



## Step 3



## Step 4

#### COMPONENTS 0 Top Panel **x1** Left Leg 2 x1 HARDWARE Allen Key M5 A x1 B JCB Bolt M8 x 25mm x8 **C** Flat Washer M8 x8





### \*modway

# Step 5

#### COMPONENTS

| 1        | Top Panel                            | x1 |
|----------|--------------------------------------|----|
| 3        | Right Leg                            | x1 |
| HARDWARE |                                      |    |
| A        | Allen Key M5                         | x1 |
| B        | JCB Bolt M8 x 25mm                   | x8 |
| C        | Flat Washer M8                       | x8 |
| G        | Leveler Ø12 x 6mm<br>(Pre Assembled) | x4 |





### Great job!

Dining table assembly is complete

#### $\bigcirc$ caring for your item

Indoor use only.

Not contract grade.

Clean using a non-abrasive c