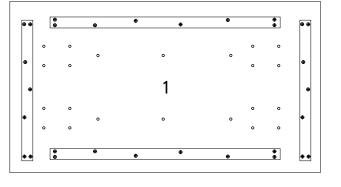

#### COMPONENTS 0 Top Panel **x1** Left Leg 2 x1 HARDWARE Allen Key M5 A x1 B JCB Bolt M8 x 25mm x8 **C** Flat Washer M8 x8

#### COMPONENTS

| 1        | Top Panel                            | x1 |
|----------|--------------------------------------|----|
| 3        | Right Leg                            | x1 |
| HARDWARE |                                      |    |
| A        | Allen Key M5                         | x1 |
| B        | JCB Bolt M8 x 25mm                   | x8 |
| C        | Flat Washer M8                       | x8 |
| G        | Leveler Ø12 x 6mm<br>(Pre Assembled) | x4 |