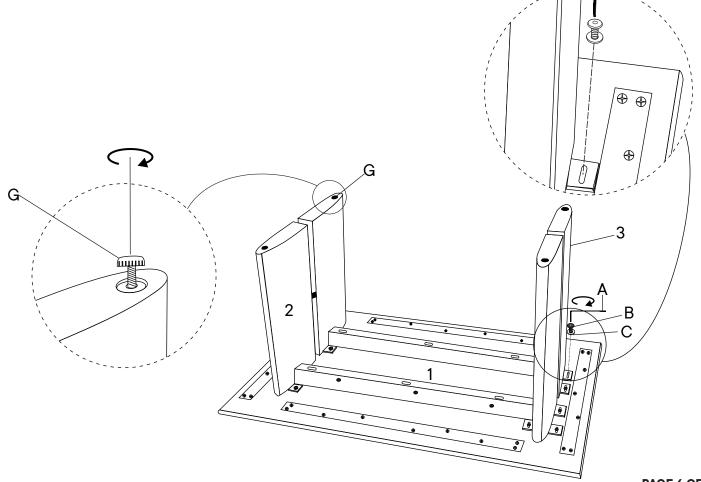

#### COMPONENTS

| 1        | Top Panel                            | x1 |
|----------|--------------------------------------|----|
| 3        | Right Leg                            | x1 |
| HARDWARE |                                      |    |
| A        | Allen Key M5                         | x1 |
| B        | JCB Bolt M8 x 25mm                   | x8 |
| C        | Flat Washer M8                       | x8 |
| G        | Leveler Ø12 x 6mm<br>(Pre Assembled) | x4 |