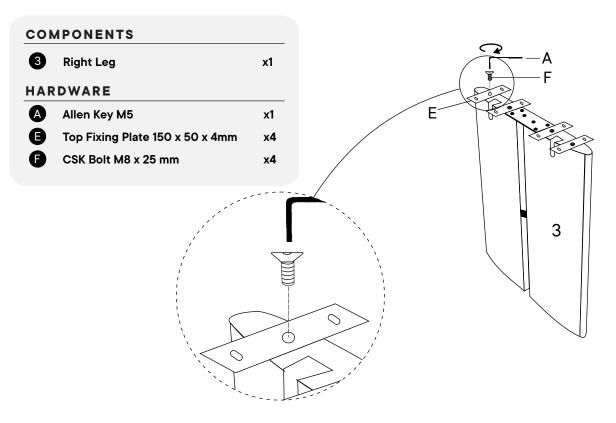

#### COMPONENTS

| 1        | Top Panel                            | x1 |
|----------|--------------------------------------|----|
| 3        | Right Leg                            | x1 |
| HARDWARE |                                      |    |
| A        | Allen Key M5                         | x1 |
| B        | JCB Bolt M8 x 25mm                   | x8 |
| C        | Flat Washer M8                       | x8 |
| G        | Leveler Ø12 x 6mm<br>(Pre Assembled) | x4 |