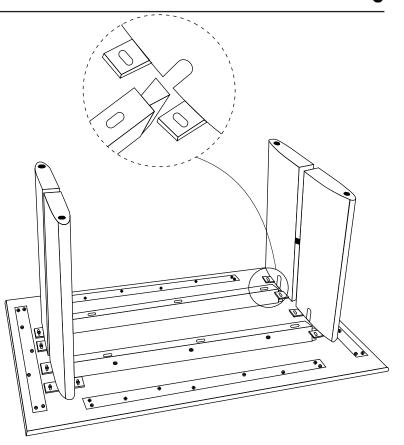

hardware? Need assistance? Wait!

Contact us before returning your item. We're here to help! 609.256.9000 · cs@modway.com

## Step 1



## Step 2



## Step 3



## Step 4

#### COMPONENTS 0 Top Panel **x1** Left Leg 2 x1 HARDWARE Allen Key M5 A x1 B JCB Bolt M8 x 25mm x8 **C** Flat Washer M8 x8





### \*modway

# Step 5

#### COMPONENTS

| 1        | Top Panel                            | x1 |
|----------|--------------------------------------|----|
| 3        | Right Leg                            | x1 |
| HARDWARE |                                      |    |
| A        | Allen Key M5                         | x1 |
| B        | JCB Bolt M8 x 25mm                   | x8 |
| C        | Flat Washer M8                       | x8 |
| G        | Leveler Ø12 x 6mm<br>(Pre Assembled) | x4 |





### Great job!

Dining table assembly is complete

#### $\bigcirc$ caring for your item

Indoor use only.

Not contract grade.

Clean using a non-abrasive cloth and a mild cleaner.

Never use harsh chemicals, as they could damage the finish or integrity of the item.



Tag us **@modway\_furniture** and **#modway** for a chance to be featured.