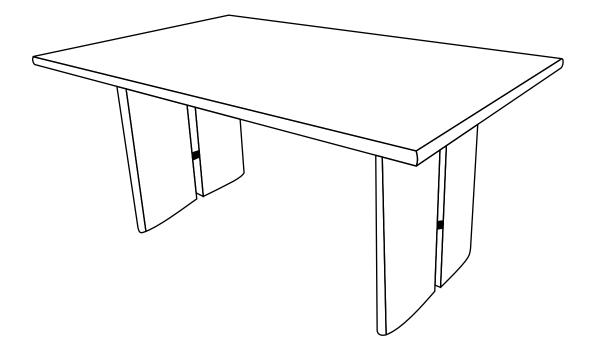

#### \*modway

Ē

Read through all of the instructions before starting

Approx. 30 minutes assembly time

2 people recommended for assembly

Care instructions are listed in the last step of this manual

Make sure you have all parts and components before discarding any packing materials