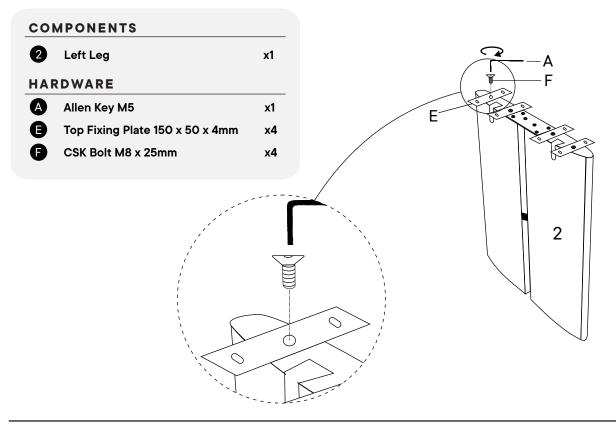

#### COMPONENTS 0 Top Panel **x1** Left Leg 2 x1 HARDWARE Allen Key M5 A x1 B JCB Bolt M8 x 25mm x8 **C** Flat Washer M8 x8