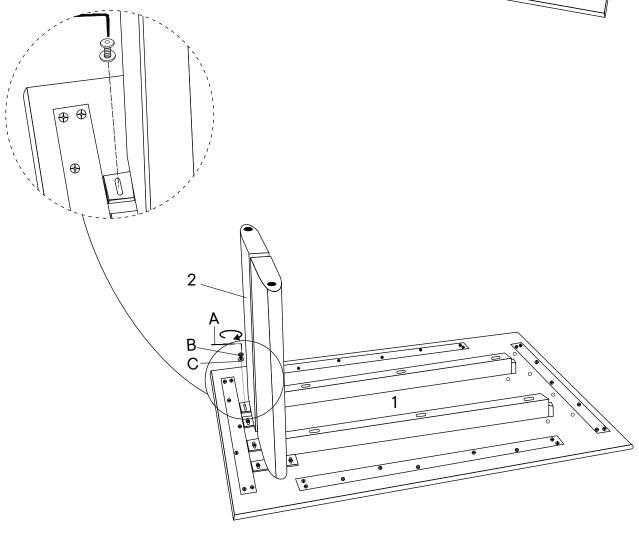

#### COMPONENTS 0 Top Panel **x1** Left Leg 2 x1 HARDWARE Allen Key M5 A x1 B JCB Bolt M8 x 25mm x8 **C** Flat Washer M8 x8