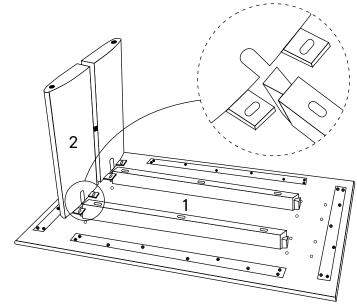

plenty of space to work. This will prevent damage and scratches to your floors or the item while you're assembling the product.

Keep all components and packaging out of reach of children or animals to avoid risk of choking or suffocation.



Provided hardware:

Allen Key M5

CB Bolt M8 x 25mm

JCB Bolt M8 x 50mm

CSK Bolt M8 x 25mm

Leveler Ø12x6 mm

(Pre Assembled)

Top Fixing Plate 150 x 50 x 4mm

Flat Washer M8

Α

в

С

D

Е

G

• 0





#### 2 3 0 4 Δ 0 0 0

G G G G

0

0

Missing parts or hardware? Need assistance? Wait!

Contact us before returning your item. We're here to help! 609.256.9000 · cs@modway.com

## Step 1



## Step 2



## Step 3



## Step 4

#### COMPONENTS 0 Top Panel **x1** Left Leg 2 x1 HARDWARE Allen Key M5 A x1 B JCB Bolt M8 x 25mm x8 **C** Flat Washer M8 x8





### \*modway

# Step 5

#### COMPONENTS

| 1        | Top Panel                            | x1 |
|----------|--------------------------------------|----|
| 3        | Right Leg                            | x1 |
| HARDWARE |                                      |    |
| A        | Allen Key M5                         | x1 |
| B        | JCB Bolt M8 x 25mm                   | x8 |
| C        | Flat Washer M8                       | x8 |
| G        | Leveler Ø12 x 6mm<br>(Pre Assembled) | x4 |





### Great job!

Dining table assembly is complete

#### $\bigcirc$ caring for your item

Indoor use only.

Not contract grade.

Clean using a non-abrasive cloth and a mild cleaner.

Never use harsh chemicals, as they could damage the finish or integrity of the item.



Tag us **@modway\_furnit