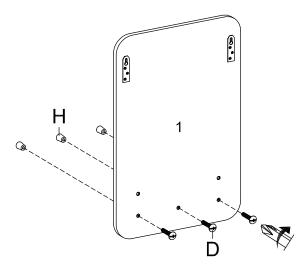

#### Provided hardware:

| A |                              | Plastic Dowel Ø8 x 32 mm | x2 |
|---|------------------------------|--------------------------|----|
| в |                              | Screw M 6.3 x 50 mm      | x2 |
| с | ()mmm>                       | Screw M 6 x 13 mm        | x6 |
| D | Ommuni                       | Screw M 4 x 25 mm        | x3 |
| Е | ()                           | Screw M 8 x 38 mm        | x2 |
| F |                              | Allen Key                | x1 |
| G |                              | Fisher Ø8 mm             | x2 |
| н | ()                           | Handle                   | x3 |
| I | $\bigcirc \circ \circ \circ$ | Hanging Plates           | x2 |