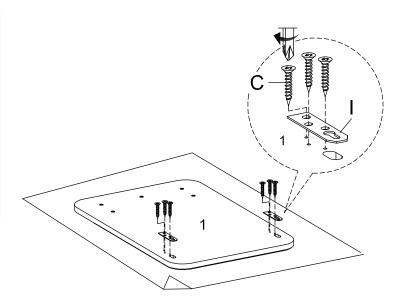

## Step 1

#### HARDWARE Plastic Dowel Ø8 x 32 mm A x2 C Screw M 6 x 13 mm **x6 Hanging Plates** 0 x2 COMPONENTS x1 1 **Mirror Board** x1 2 Shelf

#### Provided hardware:

| A |                              | Plastic Dowel Ø8 x 32 mm | x2 |
|---|------------------------------|--------------------------|----|
| в |                              | Screw M 6.3 x 50 mm      | x2 |
| с | ()mmm>                       | Screw M 6 x 13 mm        | x6 |
| D | Ommuni                       | Screw M 4 x 25 mm        | x3 |
| Е | ()                           | Screw M 8 x 38 mm        | x2 |
| F |                              | Allen Key                | x1 |
| G |                              | Fisher Ø8 mm             | x2 |
| н | ()                           | Handle                   | x3 |
| I | $\bigcirc \circ \circ \circ$ | Hanging Plates           | x2 |