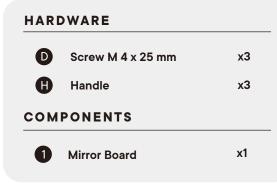

#### Provided hardware:

| A |                              | Plastic Dowel Ø8 x 32 mm | x2 |
|---|------------------------------|--------------------------|----|
| в |                              | Screw M 6.3 x 50 mm      | x2 |
| с | ()mmm>                       | Screw M 6 x 13 mm        | x6 |
| D | Ommuni                       | Screw M 4 x 25 mm        | x3 |
| Е | ()                           | Screw M 8 x 38 mm        | x2 |
| F |                              | Allen Key                | x1 |
| G |                              | Fisher Ø8 mm             | x2 |
| н | ()                           | Handle                   | x3 |
| I | $\bigcirc \circ \circ \circ$ | Hanging Plates           | x2 |