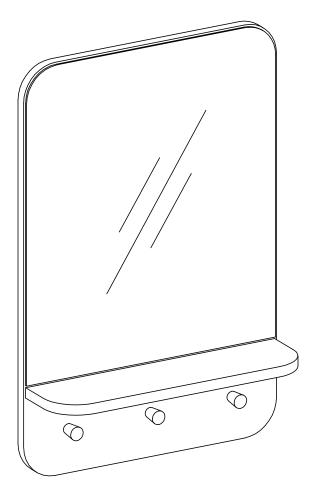

## Furniture components:

| 1 | Mirror Board | x1 |
|---|--------------|----|
| 2 | Shelf        | x1 |