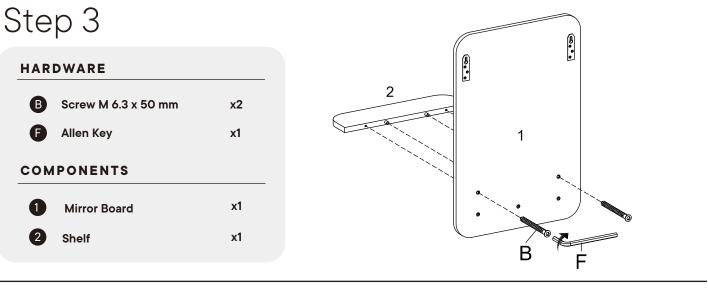

## Furniture components:

| 1 | Mirror Board | x1 |
|---|--------------|----|
| 2 | Shelf        | x1 |

#### Provided hardware:

| A |                              | Plastic Dowel Ø8 x 32 mm | x2 |
|---|------------------------------|--------------------------|----|
| в |                              | Screw M 6.3 x 50 mm      | x2 |
| с | ()mmm>                       | Screw M 6 x 13 mm        | x6 |
| D | Ommuni                       | Screw M 4 x 25 mm        | x3 |
| Е | ()                           | Screw M 8 x 38 mm        | x2 |
| F |                              | Allen Key                | x1 |
| G |                              | Fisher Ø8 mm             | x2 |
| н | ()                           | Handle                   | x3 |
| I | $\bigcirc \circ \circ \circ$ | Hanging Plates           | x2 |

## Step 4