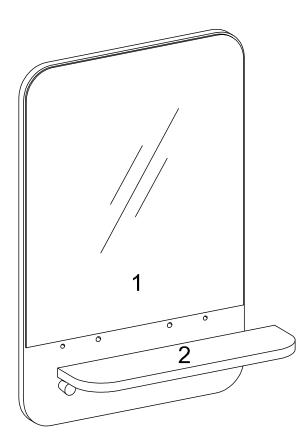

## Furniture components:

| 1 | Mirror Board | x1 |
|---|--------------|----|
| 2 | Shelf        | x1 |

#### HARDWARE Plastic Dowel Ø8 x 32 mm A x2 C Screw M 6 x 13 mm **x6 Hanging Plates** 0 x2 COMPONENTS x1 1 **Mirror Board** x1 2 Shelf