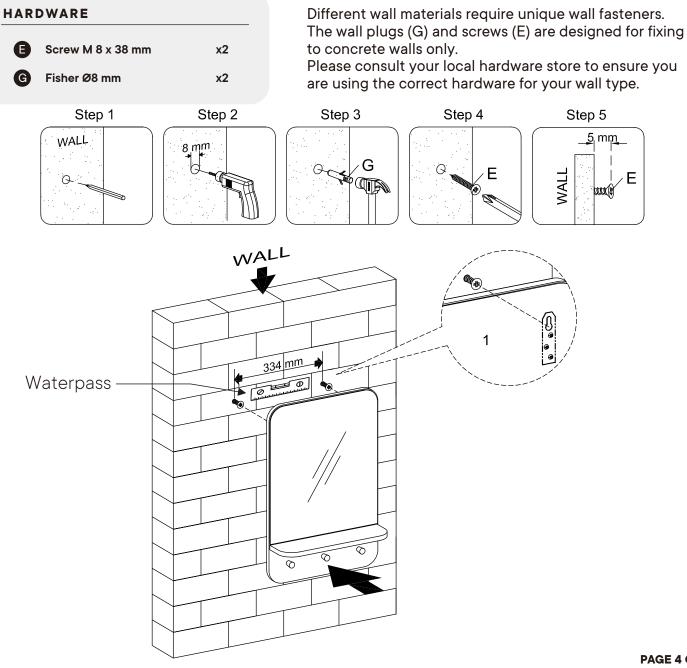

#### Provided hardware:

| A |                              | Plastic Dowel Ø8 x 32 mm | x2 |
|---|------------------------------|--------------------------|----|
| в |                              | Screw M 6.3 x 50 mm      | x2 |
| с | ()mmm>                       | Screw M 6 x 13 mm        | x6 |
| D | Ommuni                       | Screw M 4 x 25 mm        | x3 |
| Е | ()                           | Screw M 8 x 38 mm        | x2 |
| F |                              | Allen Key                | x1 |
| G |                              | Fisher Ø8 mm             | x2 |
| н | ()                           | Handle                   | x3 |
| I | $\bigcirc \circ \circ \circ$ | Hanging Plates           | x2 |