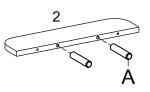

#### Provided hardware:

| A |                              | Plastic Dowel Ø8 x 32 mm | x2 |
|---|------------------------------|--------------------------|----|
| в |                              | Screw M 6.3 x 50 mm      | x2 |
| с | ()mmm>                       | Screw M 6 x 13 mm        | x6 |
| D | Ommuni                       | Screw M 4 x 25 mm        | x3 |
| Е | ()                           | Screw M 8 x 38 mm        | x2 |
| F |                              | Allen Key                | x1 |
| G |                              | Fisher Ø8 mm             | x2 |
| н | ()                           | Handle                   | x3 |
| I | $\bigcirc \circ \circ \circ$ | Hanging Plates           | x2 |

#### HARDWARE Plastic Dowel Ø8 x 32 mm A x2 C Screw M 6 x 13 mm **x6 Hanging Plates** 0 x2 COMPONENTS x1 1 **Mirror Board** x1 2 Shelf