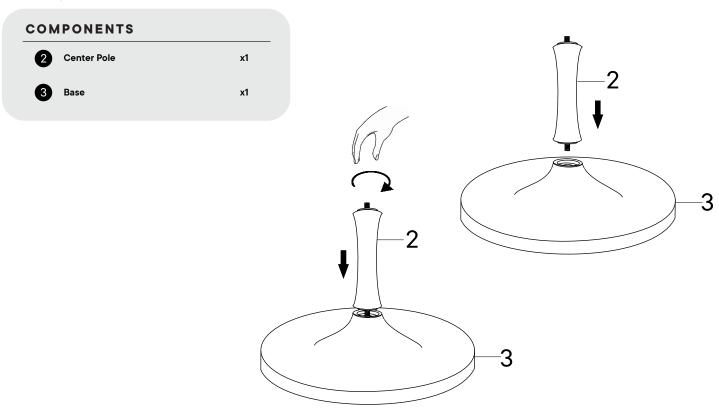

of this manual



Make sure you have all parts and components before discarding any packing materials **Only use hand tools to assemble this item.** Do not use power tools. Do not tighten bolts or screws completely until all hardware is lined up and inserted into the holes.

Do not over-tighten screws and bolts to avoid stripping the hardware or cracking the item.

Assemble your item on a flat, carpeted area, with plenty of space to work. This will prevent damage and scratches to your floors or the item while you're assembling the product.

Keep all components and packaging out of reach of children or animals to avoid risk of choking or suffocation.

### Furniture components:

| 1 | Тор         | x1 |
|---|-------------|----|
| 2 | Center Pole | x1 |
| 3 | Base        | x1 |



## Step 1



# Step 2



## Great job!

Coffee table assembly is complete



#### **CARING FOR YOUR ITEM**

Indoor use only.

Not contract grade.

Clean using a non-abrasive cloth and a mild cleaner.

Never use harsh chemicals, as they could damage the finish or integrity of the item.









Tag us @modway\_furniture and #modway for a chance to be featured.