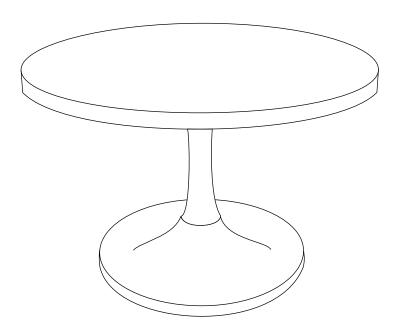

king the item.

Assemble your item on a flat, carpeted area, with plenty of space to work. This will prevent damage and scratches to your floors or the item while you're assembling the product.

Keep all components and packaging out of reach of children or animals to avoid risk of choking or suffocation.

### Furniture components:

| 1 | Тор         | x1 |
|---|-------------|----|
| 2 | Center Pole | x1 |
| 3 | Base        | x1 |



## Step 1



# Step 2



## Great job!

Coffee table assembly is complete



#### **CARING FOR YOUR ITEM**

Indoor use only.

Not contract grade.

Clean using a non-abrasive cloth and a mild cleaner.

Never use harsh chemicals, as they could damage the finish or integrity of the item.









Tag us @modway\_furniture and #modway for a chance to be featured.