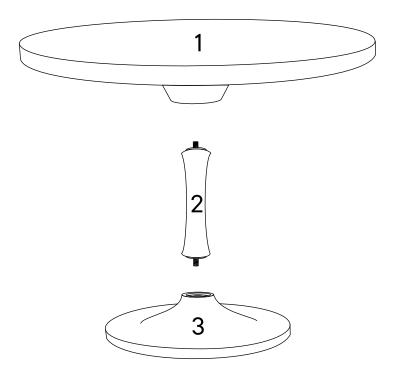

### Furniture components:

| 1 | Тор         | x1 |
|---|-------------|----|
| 2 | Center Pole | x1 |
| 3 | Base        | x1 |