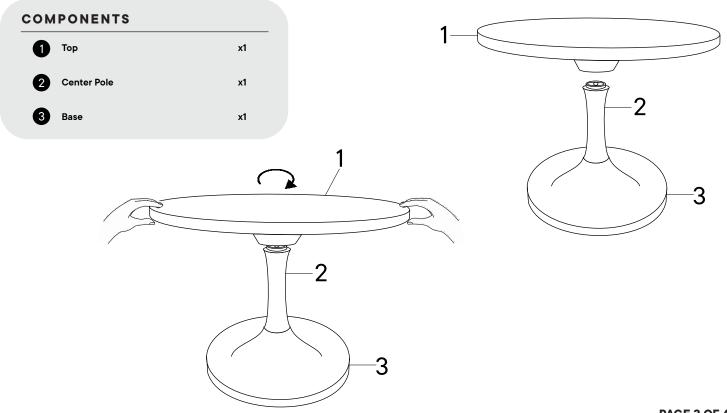

al



Make sure you have all parts and components before discarding any packing materials **Only use hand tools to assemble this item.** Do not use power tools. Do not tighten bolts or screws completely until all hardware is lined up and inserted into the holes.

Do not over-tighten screws and bolts to avoid stripping the hardware or cracking the item.

Assemble your item on a flat, carpeted area, with plenty of space to work. This will prevent damage and scratches to your floors or the item while you're assembling the product.

Keep all components and packaging out of reach of children or animals to avoid risk of choking or suffocation.

### Furniture components:

| 1 | Тор         | x1 |
|---|-------------|----|
| 2 | Center Pole | x1 |
| 3 | Base        | x1 |



## Step 1



# Step 2



## Great job!

Coffee table assembly is complete



#### **CARING FOR YOUR ITEM**

Indoor use only.

Not contract grade.

Clean using a non-abrasive cloth and a mild cleaner.

Never use harsh chemicals, as they could damage the finish or integrity of the item.









Tag us @modway\_furniture and #modway for a chance to be featured.