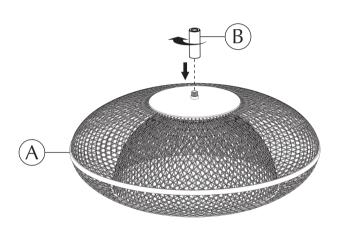

# **ASSEMBLY GUIDE**

DESIGNED BY JONAS SØNDERGAARD

"Inspired by the British scientist
Michael Faraday and his discoveries
within electromagnetism, the steel
shield of the Faraday lampshade
captures the light of the opal glass
globe perfectly and creates a
mesmerizing and ambient light. "