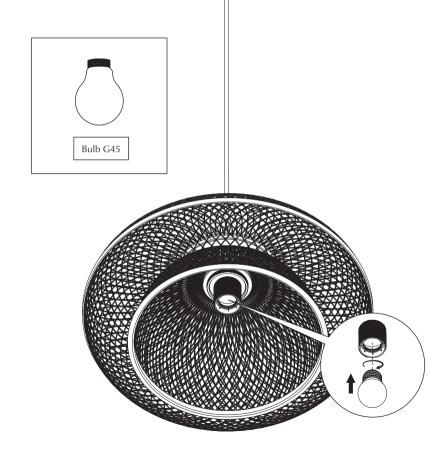

# **ASSEMBLY GUIDE**

DESIGNED BY JONAS SØNDERGAARD

"Inspired by the British scientist
Michael Faraday and his discoveries
within electromagnetism, the steel
shield of the Faraday lampshade
captures the light of the opal glass
globe perfectly and creates a
mesmerizing and ambient light. "