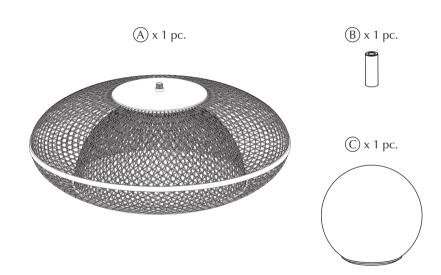

lamp shade | user guide







# WITH LOVE FROM COPENHAGEN

At UMAGE, our designers take inspiration from the distinct nature of the Nordic landscape to create unique designs related to the way we live in an urban setting. Influenced by the design language, colours and materials found around us in Scandinavia, we create a collection that is rooted in our home but designed for everyone.

Versatile, flexible and multifunctional, our designs are created to enhance an urban lifestyle in smaller spaces!

# **ASSEMBLY GUIDE**



DESIGNED BY JONAS SØNDERGAARD

"Inspired by the British scientist
Michael Faraday and his discoveries
within electromagnetism, the steel
shield of the Faraday lampshade
captures the light of the opal glass
globe perfectly and creates a
mesmerizing and ambient light. "













### **ENGLISH**

This is a carefully handmade product. Small patterns or minor differences may occur as a natural part of the product's uniqueness.

# **FRANÇAIS**

Produit fait main. De petits motifs ou des différences mineures peuvent varier d'une série à l'autre. Ils font partie de l'unicité du produit.

#### **POLSKI**

To jest produkt zrobiony ręcznie z najwyższą starannością. Drobne różnice we wzorze mogą pojawić się jako naturalny element unikalności produktu.

# **PORTUGUÊS**

Este é um produto feito cuidadosamente à mão. Uma vez que cada produto é único, é normal ocorrerem pequenas variações de padrões e outros detalhes

#### РУССКИЙ

Этот продукт сделан тщательно вручную. Могут быть небольшие узоры и незначительные отличия, как естественный элемент уникального продукт