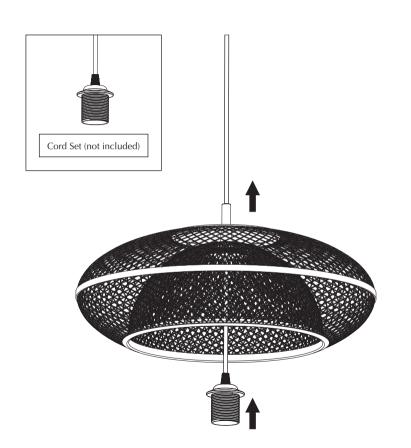

# **ASSEMBLY GUIDE**

DESIGNED BY JONAS SØNDERGAARD

"Inspired by the British scientist
Michael Faraday and his discoveries
within electromagnetism, the steel
shield of the Faraday lampshade
captures the light of the opal glass
globe perfectly and creates a
mesmerizing and ambient light. "