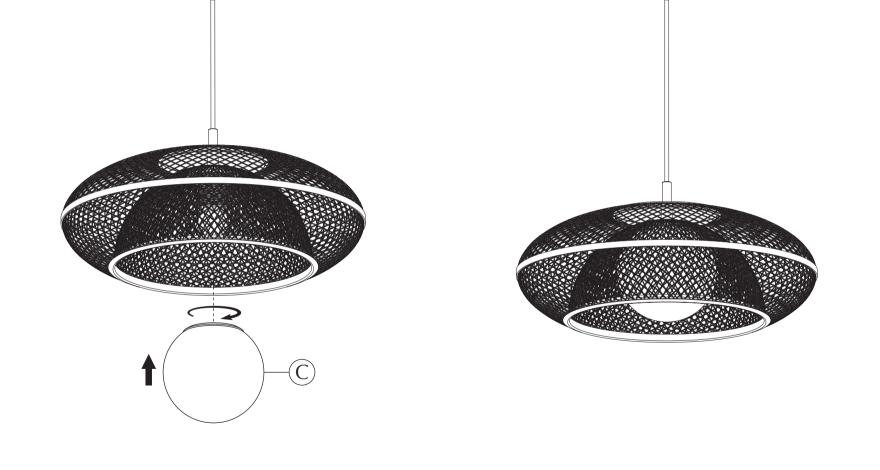

# **ASSEMBLY GUIDE**

DESIGNED BY JONAS SØNDERGAARD

"Inspired by the British scientist
Michael Faraday and his discoveries
within electromagnetism, the steel
shield of the Faraday lampshade
captures the light of the opal glass
globe perfectly and creates a
mesmerizing and ambient light. "