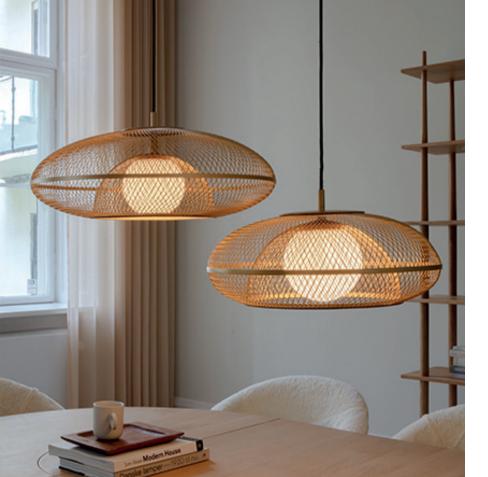

# **ASSEMBLY GUIDE**

DESIGNED BY JONAS SØNDERGAARD

"Inspired by the British scientist
Michael Faraday and his discoveries
within electromagnetism, the steel
shield of the Faraday lampshade
captures the light of the opal glass
globe perfectly and creates a
mesmerizing and ambient light. "