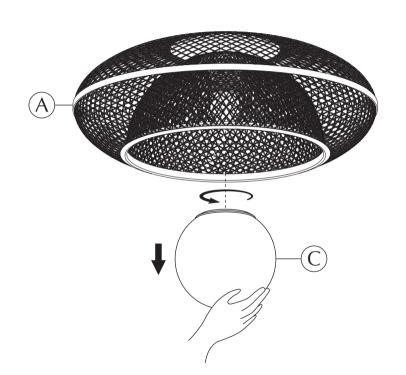

amp shade | user guide







# WITH LOVE FROM COPENHAGEN

At UMAGE, our designers take inspiration from the distinct nature of the Nordic landscape to create unique designs related to the way we live in an urban setting. Influenced by the design language, colours and materials found around us in Scandinavia, we create a collection that is rooted in our home but designed for everyone.

Versatile, flexible and multifunctional, our designs are created to enhance an urban lifestyle in smaller spaces!

# **ASSEMBLY GUIDE**



DESIGNED BY JONAS SØNDERGAARD

"Inspired by the British scientist
Michael Faraday and his discoveries
within electromagnetism, the steel
shield of the Faraday lampshade
captures the light of the opal glass
globe perfectly and creates a
mesmerizing and ambient light. "













### **ENGLISH**

This is a carefully handmade product. Small patterns or minor differences may occur as a natural part of the product's uniqueness.

# **FRANÇAIS**

Produit fait main. De petits motifs ou des différences mineures peuvent varier d'une série à l'autre. Ils font partie de l'unicité du produit.

#### **POLSKI**

To jest produkt zrobiony ręcznie z najwyższą starannością. Drobne różnice we wzorze mogą pojawić się jako naturalny element unikalności produktu.

# **PORTUGUÊS**

Este é um produto feito cuidadosamente à mão. Uma vez que cada produto é único, é normal ocorrerem pequenas variações de padrões e outros detalhes

#### РУССКИЙ

Этот продукт сделан тщательно вручную. Могут быть небольшие узоры и незначительные отличия, как естественный элемент уникального продукта.