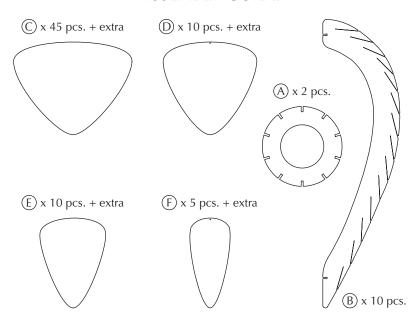

# ASSEMBLY GUIDE

Find assembly videos by using the QR code or by going online at our website **umage.com/instructions** 