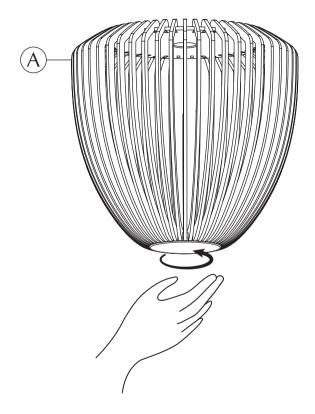

### DESIGNED BY SØREN RAVN CHRISTENSEN

" Ensure a playful illumination of vertical lines on the walls in the surrounding space with the Clava Wood lampshade."

(C) x 1 pc.