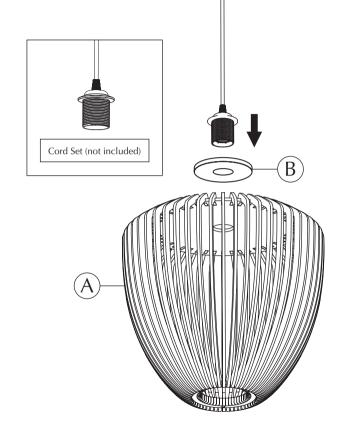

### DESIGNED BY SØREN RAVN CHRISTENSEN

" Ensure a playful illumination of vertical lines on the walls in the surrounding space with the Clava Wood lampshade."

(C) x 1 pc.