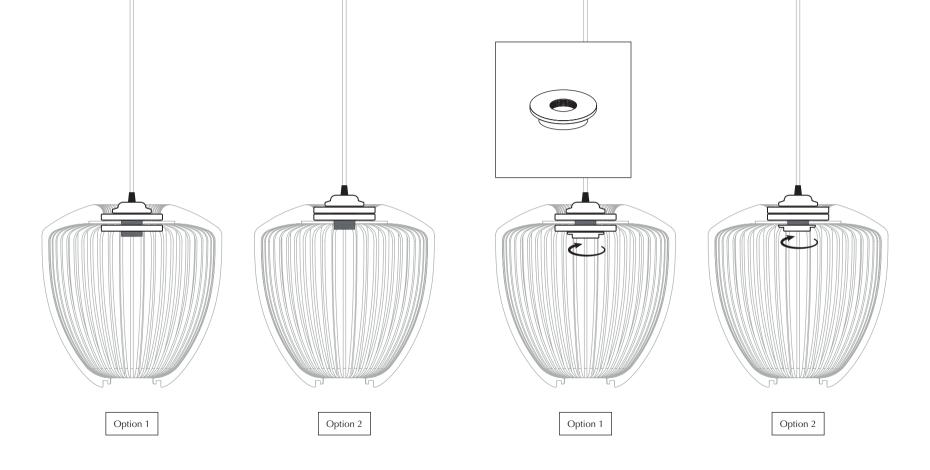

### DESIGNED BY SØREN RAVN CHRISTENSEN

" Ensure a playful illumination of vertical lines on the walls in the surrounding space with the Clava Wood lampshade."

(C) x 1 pc.