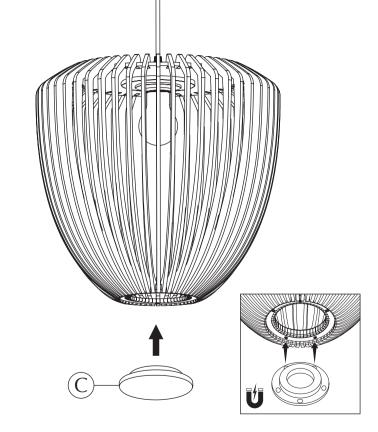

### DESIGNED BY SØREN RAVN CHRISTENSEN

" Ensure a playful illumination of vertical lines on the walls in the surrounding space with the Clava Wood lampshade."

(C) x 1 pc.