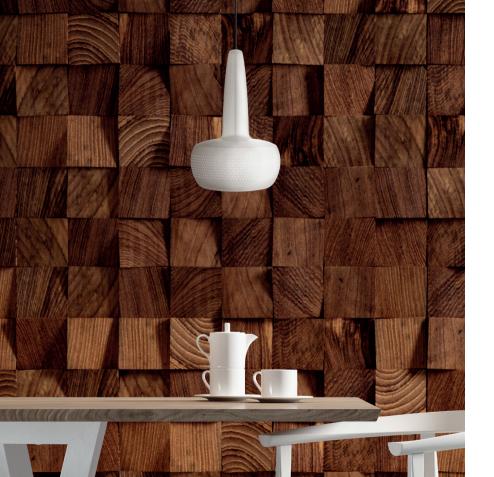

# CLAVA WOOD

lampshade

### DESIGNED BY SØREN RAVN CHRISTENSEN

" Ensure a playful illumination of vertical lines on the walls in the surrounding space with the Clava Wood lampshade."

(C) x 1 pc.