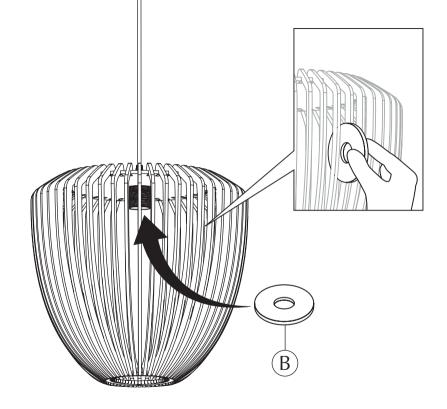

### DESIGNED BY SØREN RAVN CHRISTENSEN

" Ensure a playful illumination of vertical lines on the walls in the surrounding space with the Clava Wood lampshade."

(C) x 1 pc.