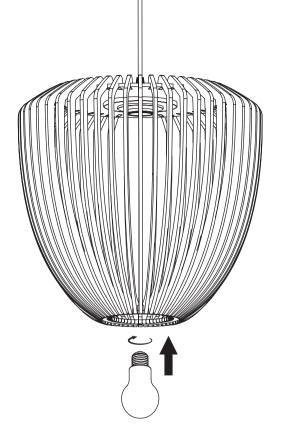

### DESIGNED BY SØREN RAVN CHRISTENSEN

" Ensure a playful illumination of vertical lines on the walls in the surrounding space with the Clava Wood lampshade."

(C) x 1 pc.