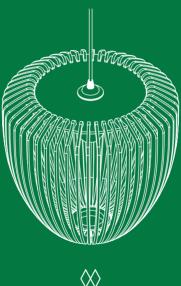

### DESIGNED BY SØREN RAVN CHRISTENSEN

" Ensure a playful illumination of vertical lines on the walls in the surrounding space with the Clava Wood lampshade."

(C) x 1 pc.