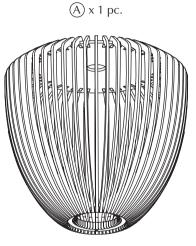

### DESIGNED BY SØREN RAVN CHRISTENSEN

" Ensure a playful illumination of vertical lines on the walls in the surrounding space with the Clava Wood lampshade."

(C) x 1 pc.