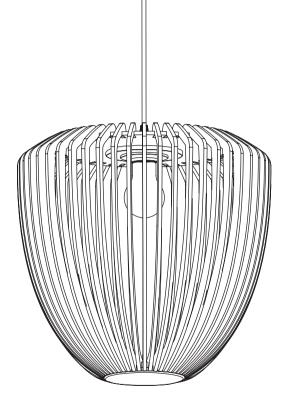

# CLAVA WOOD

lampshade

### DESIGNED BY SØREN RAVN CHRISTENSEN

" Ensure a playful illumination of vertical lines on the walls in the surrounding space with the Clava Wood lampshade."

(C) x 1 pc.