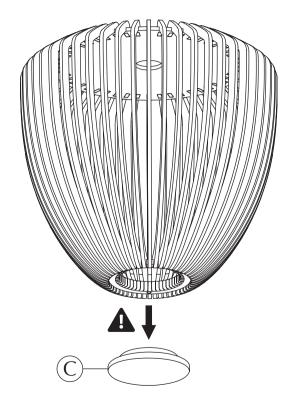

### DESIGNED BY SØREN RAVN CHRISTENSEN

" Ensure a playful illumination of vertical lines on the walls in the surrounding space with the Clava Wood lampshade."

(C) x 1 pc.