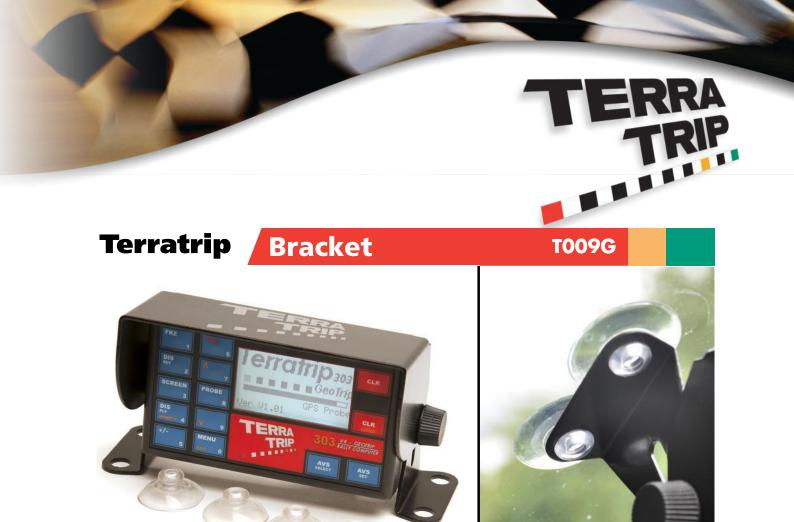

Terratrip fixing bracket for all 202 and 303 models. The brackets comes complete for suction cups window mount, or permanent dashboard fixing.

The bracket is made from aluminium and has a black powder coat finish. The kit has various options. In its basic form you can remove the sun visor and bolt the bracket to your dashboard, adding the sun visor if required. For ease of removal from your car you can fix the bracket to the cars windscreen using the four suction cups. All these items are included with the bracket.

## **FEATURES**

Vindow mount

- Compatible with all 202 and 303 models
- Universal fixing
- Suction cup window mount
- Dashboard mount
- Display viewing angle adjustable
- Removable sun Visor

thoroughbred performance - when every second counts