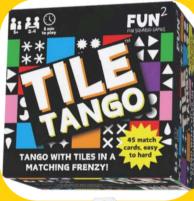

## Tango with tiles in a matching frenzy!

#### Flip a match card

3 difficulty levels for match cards: Green = color only matching (I point) Yellow= pattern only matching (2 points) Red= TANGO (color + pattern matching, 3 points)

Flip & shift your tiles to match the configuaration on the match card

Fastest player wins the

round & claims the match

#### **Box Contains**

45 match cards (15 easy, 15 medium, 15 hard) 4 tile sets- Each set includes 9 double-sided tiles (one side color and one side pattern)

card!

The addicting and fun logic game that will challenge your deductive skills!