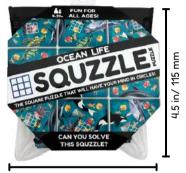

#### SQUZZLE PACKAGING

1UNIT

4.5 in/ 115 mm

Each SQUZZLE PUZZLE is packaged in a resealable SQUZZLE zipper bag.