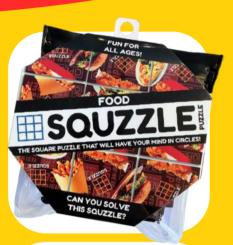

#### SQUZZLE PACKAGING

1UNIT

4.5 in/ 115 mm

Each SQUZZLE PUZZLE is packaged in a resealable SQUZZLE zipper bag.

#### **HOW TO PLAY**

To solve, arrange (and rearrange) the 9 pieces in a 3x3 grid with the half image on each edge correctly matching its other half on all surrounding pieces.

**OCEAN LIFE** 

High sell-through! Easy to demo! Irresistible to play! Can you solve a SQUZZLE?

# 

THE SQUARE PUZZLE THAT WILL HAVE YOUR MIND IN CIRCLES!

#### **EMOJI**

**FOOD** 