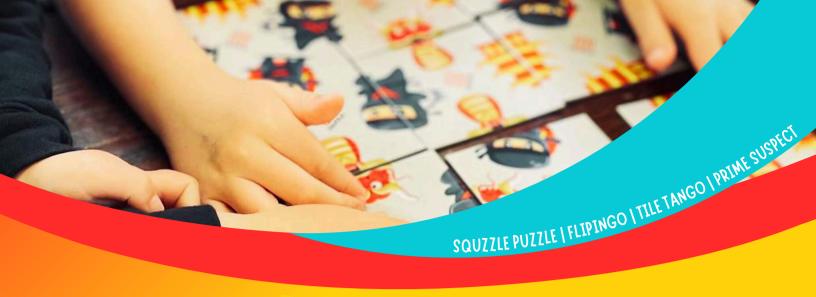

#### **HOW TO PLAY**

To solve, arrange (and rearrange) the 9 pieces in a 3x3 grid with the half image on each edge correctly matching its other half on all surrounding pieces.

**OCEAN LIFE** 

High sell-through! Easy to demo! Irresistible to play! Can you solve a SQUZZLE?

# 

THE SQUARE PUZZLE THAT WILL HAVE YOUR MIND IN CIRCLES!