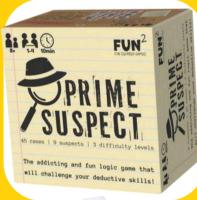

#### **Box Contains**

45 match cards (15 easy, 15 medium, 15 hard) 4 tile sets- Each set includes 9 double-sided tiles (one side color and one side pattern)

card!

The addicting and fun logic game that will challenge your deductive skills!

9 suspects | 45 cases | 3 difficulty levels

Pick a case card from the deck
45 cases with 3 difficulty levels

Easy O O • Medium O • •

Hard

Use the clues to place the suspect tiles

"Anthony is between suspects with blue eyes" "Joe is above Alex"

"Lisa is in the bottom middle"

When all clues are true, the center suspect is the "Prime Suspect"!

Check your solution with the answer on the back of the case card!

#### **Box Contains**

45 case cards (15 easy, 15 medium, 15 hard)

4 tile sets- Each set includes 9 double-sided suspect tiles

(one side is the suspect's picture and the other side is the suspect's characteristics)