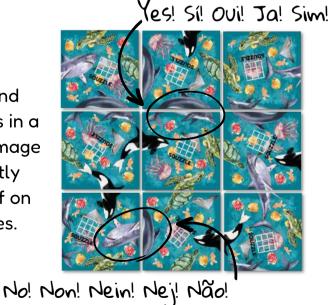

#### **HOW TO PLAY**

To solve, arrange (and rearrange) the 9 pieces in a 3x3 grid with the half image on each edge correctly matching its other half on all surrounding pieces.

**OCEAN LIFE** 

High sell-through! Easy to demo! Irresistible to play! Can you solve a SQUZZLE?