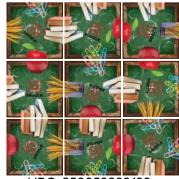

#### **HOW TO PLAY**

To solve, arrange (and rearrange) the 9 pieces in a 3x3 grid with the half image on each edge correctly matching its other half on all surrounding pieces.

**OCEAN LIFE** 

High sell-through! Easy to demo! Irresistible to play! Can you solve a SQUZZLE?

#### \$5 | Case pack 12 units

AT THE BEACH

UPC: 850059899144

**CHOCOLATE BARS** 

**COFFEE BREAK** 

UPC: 850059899014

**COOKIES & MILK** 

UPC: 850059899052