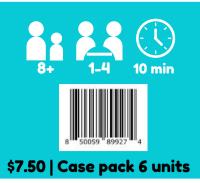

9 suspects | 45 cases | 3 difficulty levels

Pick a case card from the deck
45 cases with 3 difficulty levels

Easy O O • Medium O • •

Hard

Use the clues to place the suspect tiles

"Anthony is between suspects with blue eyes" "Joe is above Alex"

#### **GAMES**

- Flipingo | \$7.50/unit | 6 units/ case pack
- Tile Tango | \$7.50/unit | 6 units/ case pack
- Prime Suspect | \$7.50/unit | 6 units/ case pack