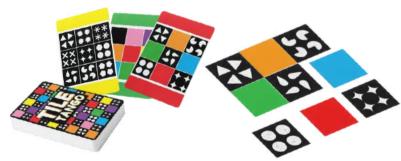

#### Flip a match card

3 difficulty levels for match cards: Green = color only matching (I point) Yellow= pattern only matching (2 points) Red= TANGO (color + pattern matching, 3 points)

Flip & shift your tiles to match the configuaration on the match card

#### **Box Contains**

45 match cards (15 easy, 15 medium, 15 hard) 4 tile sets- Each set includes 9 double-sided tiles (one side color and one side pattern)

card!

The addicting and fun logic game that will challenge your deductive skills!