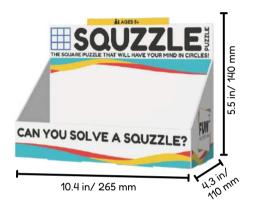

### **POP BOX DISPLAY**

12 UNITS

**Every SQUZZLE PUZZLE** case pack (12 units) ships in a display-ready pop box!