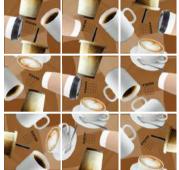

#### **HOW TO PLAY**

To solve, arrange (and rearrange) the 9 pieces in a 3x3 grid with the half image on each edge correctly matching its other half on all surrounding pieces.

**OCEAN LIFE** 

High sell-through! Easy to demo! Irresistible to play! Can you solve a SQUZZLE?

#### \$5 | Case pack 12 units

AT THE BEACH

UPC: 850059899144

**CHOCOLATE BARS** 

**COFFEE BREAK** 

UPC: 850059899014

**COOKIES & MILK** 

UPC: 850059899052