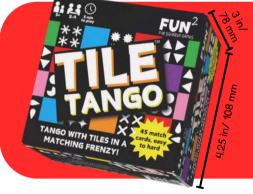

## Tango with tiles in a matching frenzy!

#### **Box Contains**

45 match cards (15 easy, 15 medium, 15 hard) 4 tile sets- Each set includes 9 double-sided tiles (one side color and one side pattern)

card!

The addicting and fun logic game that will challenge your deductive skills!