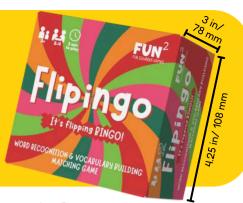

# flipingo

It's flipping BINGO!

## Word recognition and vocabulary building matching game

Flip a flipping card and announce the word

flip the corresponding tile on your Flipingo grid

Shout "Flipingo!" when you have: 3 in a row, diagonal, full board, etc.

Let the flipping fun begin!

Learn to play!

#### **Box Contains**

36 word & picture recognition tiles 40 flipping cards

(36 recognition cards + 4 free space)

\$7.50 | Case pack 6 units