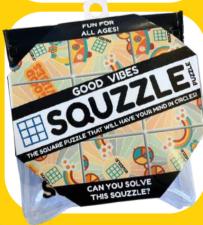

#### SQUZZLE PACKAGING

1UNIT

4.5 in/ 115 mm

Each SQUZZLE PUZZLE is packaged in a resealable SQUZZLE zipper bag.

#### **GOOD VIBES**

UPC: 850059899151