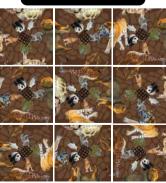

#### **HOW TO PLAY**

To solve, arrange (and rearrange) the 9 pieces in a 3x3 grid with the half image on each edge correctly matching its other half on all surrounding pieces.

**OCEAN LIFE** 

High sell-through! Easy to demo! Irresistible to play! Can you solve a SQUZZLE?