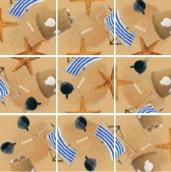

#### **HOW TO PLAY**

To solve, arrange (and rearrange) the 9 pieces in a 3x3 grid with the half image on each edge correctly matching its other half on all surrounding pieces.

**OCEAN LIFE** 

High sell-through! Easy to demo! Irresistible to play! Can you solve a SQUZZLE?

#### \$5 | Case pack 12 units

AT THE BEACH

UPC: 850059899144

**CHOCOLATE BARS** 

**COFFEE BREAK** 

UPC: 850059899014

**COOKIES & MILK** 

UPC: 850059899052