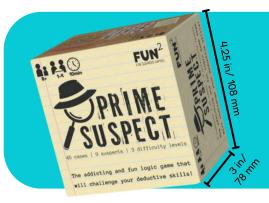

#### **Box Contains**

45 match cards (15 easy, 15 medium, 15 hard) 4 tile sets- Each set includes 9 double-sided tiles (one side color and one side pattern)

card!

The addicting and fun logic game that will challenge your deductive skills!

9 suspects | 45 cases | 3 difficulty levels

Pick a case card from the deck
45 cases with 3 difficulty levels

Easy O O • Medium O • •

Hard

Use the clues to place the suspect tiles

"Anthony is between suspects with blue eyes" "Joe is above Alex"

#### **Box Contains**

45 case cards (15 easy, 15 medium, 15 hard)

4 tile sets- Each set includes 9 double-sided suspect tiles

(one side is the suspect's picture and the other side is the suspect's characteristics)