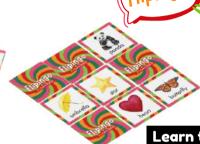

## Word recognition and vocabulary building matching game

Flip a flipping card and announce the word

flip the corresponding tile on your Flipingo grid

Shout "Flipingo!" when you have: 3 in a row, diagonal, full board, etc.

Let the flipping fun begin!

Learn to play!