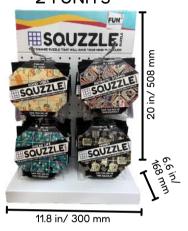

### **POP BOX DISPLAY**

12 UNITS

**Every SQUZZLE PUZZLE** case pack (12 units) ships in a display-ready pop box!

#### **COUNTERTOP DISPLAY**

24 UNITS

Free with initial order of 2 SQUZZLE PUZZLE case packs (24 units)