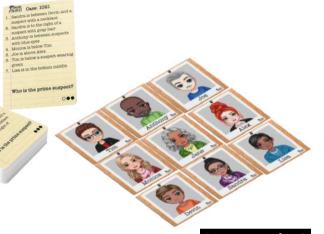

9 suspects | 45 cases | 3 difficulty levels

Pick a case card from the deck
45 cases with 3 difficulty levels

Easy O O • Medium O • •

Hard

Use the clues to place the suspect tiles

"Anthony is between suspects with blue eyes" "Joe is above Alex"

"Lisa is in the bottom middle"

When all clues are true, the center suspect is the "Prime Suspect"!

Check your solution with the answer on the back of the case card!

#### **Box Contains**

45 case cards (15 easy, 15 medium, 15 hard)

4 tile sets- Each set includes 9 double-sided suspect tiles

(one side is the suspect's picture and the other side is the suspect's characteristics)