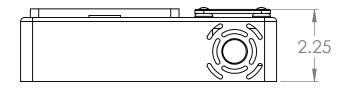

## SPECIFICATIONS:

**DIMENSIONS:** 

5.25" W X 8"L X 2.25" H

MOTOR:

12VAC/VDC

**ELECTRICAL:** 

**ON/OFF SWITCH** 

CFM: