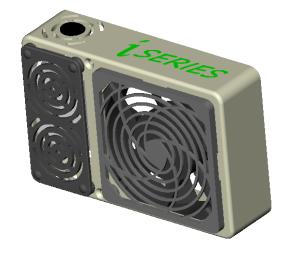

## I-Series/Mini-WM12

TITLE:

I Series Mini-WM12

Mini-WM12 data sheet

SCALE: 1:3 WEIGHT:

SHEET 1 OF 1

**REV** 

WWW.INDUSTRIAL-MAID.COM Email. SALEs@INDUSTRIAL-MAID.COM