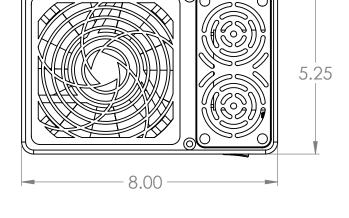

## SPECIFICATIONS:

**DIMENSIONS:** 

5.25" W X 8"L X 2.25" H

MOTOR:

12VAC/VDC

**ELECTRICAL:** 

**ON/OFF SWITCH** 

CFM: