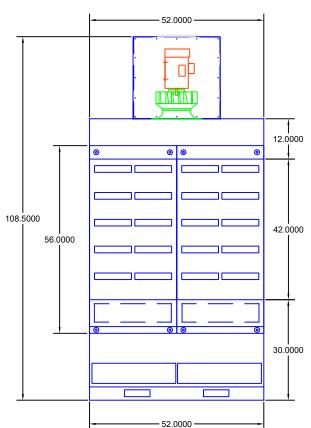

## **SPECIFICATIONS:**

DIMENSIONS: 109"H X 48" W X 28.5" D

3 HP 208-230/460/3/60 MOTOR:

TEFC MOTOR STD. 8.4-7.6/3.8 FLA

CFM:

3500 CFM @ 0.5" W.G.

CONSTRUCTION: 7,10,&14 GA POWDER COATED STEEL

FRAME.

16 GA. POWDER COATED STEEL PANELS. BAFFLED INLET GRID GASKETED FRONT FILTER ACCESS 4-WAY ALUMINUM EXHAUST GRILLE SPARK DROP OUT CHAMBER \*OPTIONAL DUST DRAWERS

ELECTRICAL:

WIRED TO JCT. BOX OPT. MOTOR STARTER

BLOWER:

BACKWARD INCLINED

COMPOSITE WHEEL

FILTERS:

2" GALV. BAFFLE PREFILTER 4" PLEATED PREFILTER 95% FIBERGLASS BAG FILTER

OPTIONS:

MAGNAHELIC PRESSURE GAUGE

REGAIN