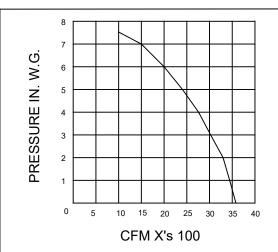

## **SPECIFICATIONS:**

DIMENSIONS: 109"H X 48" W X 28.5" D

3 HP 208-230/460/3/60 MOTOR:

TEFC MOTOR STD. 8.4-7.6/3.8 FLA

CFM:

3500 CFM @ 0.5" W.G.

CONSTRUCTION: 7,10,&14 GA POWDER COATED STEEL

FRAME.