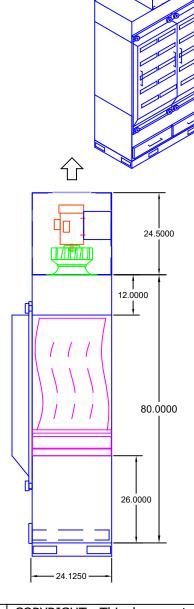

## **SPECIFICATIONS:**

DIMENSIONS: 109"H X 48" W X 28.5" D

3 HP 208-230/460/3/60 MOTOR:

TEFC MOTOR STD. 8.4-7.6/3.8 FLA

CFM:

3500 CFM @ 0.5" W.G.

CONSTRUCTION: 7,10,&14 GA POWDER COATED STEEL

FRAME.

BLOWER:

BACKWARD INCLINED

COMPOSITE WHEEL

FILTERS:

2" GALV. BAFFLE PREFILTER 4" PLEATED PREFILTER 95% FIBERGLASS BAG FILTER

OPTIONS:

MAGNAHELIC PRESSURE GAUGE

REGAIN