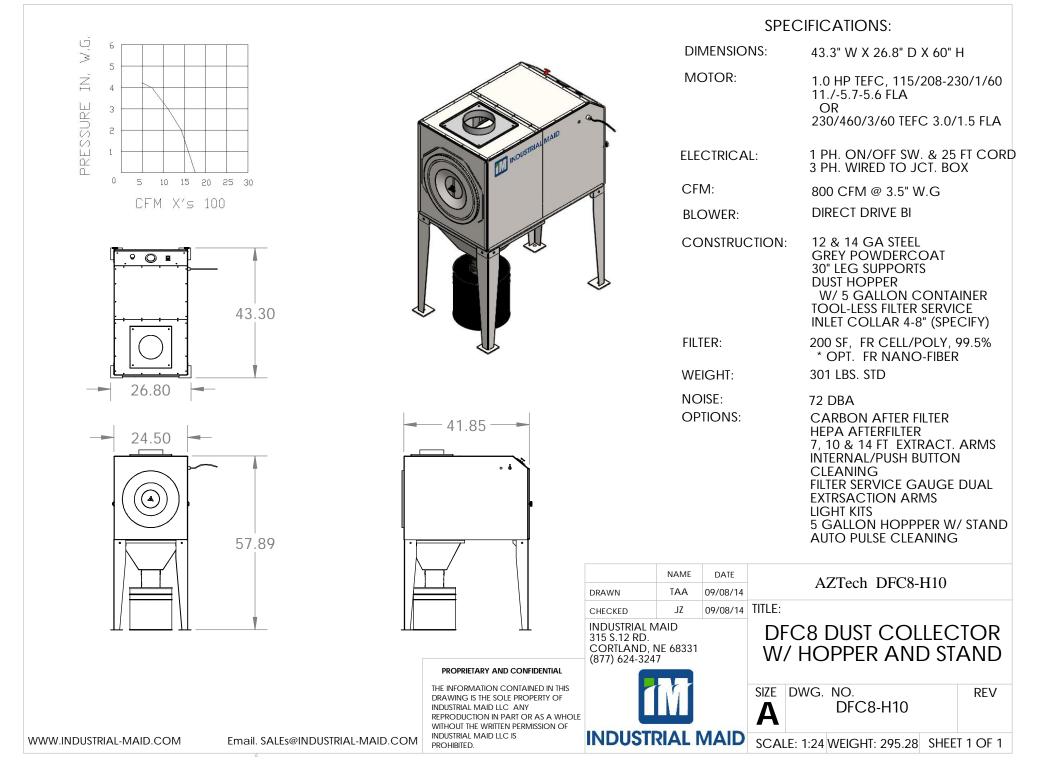

WWW.INDUSTRIAL-MAID.COM

U 6

3 5

IN.

PRESSURE

44.48

4

3

5

1

Û.

Email. SALEs@INDUSTRIAL-MAID.COM

INDUSTRIAL MAID LLC ANY

PROHIBITED.

REPRODUCTION IN PART OR AS A WHOLE

200 SF, FR CELL/POLY, 99.5% \* OPT. FR NANO-FIBER 301 LBS. STD 72 DBA CARBON AFTER FILTER HEPA AFTERFILTER 7, 10 & 14 FT EXTRACT. ARMS **INTERNAL/PUSH BUTTON** CLEANING FILTER SERVICE GAUGE **DUAL EXTRACTION ARMS** LIGHT KITS **5 GALLON HOPPPER W/ STAND** AUTO PULSE CLEANING

NAME DATE AZTech DFC8 TAA 9/6/13 DRAWN JZ 9/6/13 TITLE: CHECKED INDUSTRIAL MAID DFC8 DUST & 315 S.12 RD CORTLAND, NE 68331 FUME COLLECTOR (877) 624-3247 SIZE DWG. NO. REV DFC8 spec

Α

WITHOUT THE WRITTEN PERMISSION OF **INDUSTRIAL MAID** INDUSTRIAL MAID LLC IS SCALE: 1:24 WEIGHT: 300.76 SHEET 1 OF 1

WEIGHT: NOISE:

**OPTIONS:** 