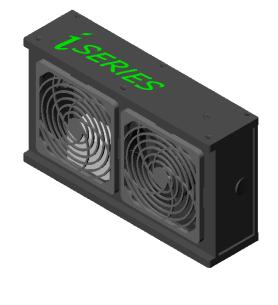

## SPECIFICATIONS:

**DIMENSIONS:** 

11" W X 2.94"D X 6.25" H

MOTOR:

115V / 1Ph / 60Hz

**ELECTRICAL:** 

ON/OFF SWITCH &

6 FT CORD

CFM:

88 CFM

SPEED:

2700 RPM

CONSTRUCTION:

Recycled High Density Polyethylene Enclosure

FILTER:

None

WEIGHT:

1 LBS.

**NOISE:** 

37 DBA

PURIFICATION: Needle Point Bi-Polar Ionization

11.00