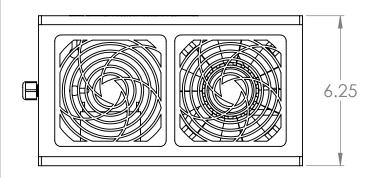

## SPECIFICATIONS:

**DIMENSIONS:** 

11" W X 2.94"D X 6.25" H

MOTOR:

115V / 1Ph / 60Hz

**ELECTRICAL:** 

ON/OFF SWITCH &

6 FT CORD

WEIGHT:

1 LBS.

**NOISE:** 

37 DBA

PURIFICATION: Needle Point Bi-Polar Ionization

11.00