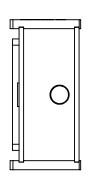

## SPECIFICATIONS:

**DIMENSIONS:** 

11" W X 2.94"D X 6.25" H

MOTOR:

115V / 1Ph / 60Hz

**ELECTRICAL:** 

ON/OFF SWITCH &

6 FT CORD

WWW.INDUSTRIAL-MAID.COM

Email. SALEs@INDUSTRIAL-MAID.COM

2.94