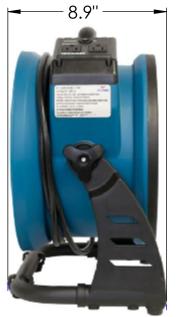

# 16.1" 14.2"

## **SPECIFICATIONS:**

16.1" X 14.2" X 8.9" **DIMENSIONS:** 

115V/1Ph/60 Hz MOTOR:

On/Off 4 Speed 10 FT CORD **ELECTRICAL:** 

1100 CFM CFM:

600-1,650 RPM SPEED:

Durable, Compact & Extra Light PP Housing CONSTRUCTION: