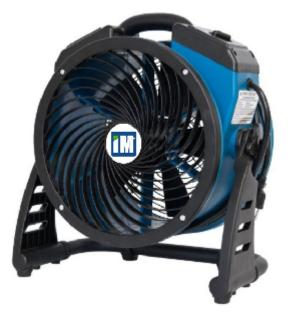

## **SPECIFICATIONS:**

16.1" X 14.2" X 8.9" **DIMENSIONS:** 

115V/1Ph/60 Hz MOTOR:

On/Off 4 Speed 10 FT CORD **ELECTRICAL:** 

1100 CFM CFM:

600-1,650 RPM SPEED:

Durable, Compact & Extra Light PP Housing CONSTRUCTION:

FILTER: None

WEIGHT: 10.4 LBS.

Needlepoint Bipolar Ionization PURIFICATION:

| DRAWN           | MLS | 11/9/21 |        |
|-----------------|-----|---------|--------|
| CHECKED         |     |         | TITLE: |
| INDUSTRIAL MAID |     |         |        |

# I-Series/Mini-FN15

I Series Mini-FN15

SIZE DWG. NO. Mini-FN15 data sheet

SCALE: 1:5 WEIGHT:

SHEET 1 OF 1

REV

WWW.INDUSTRIAL-MAID.COM

Email. SALEs@INDUSTRIAL-MAID.COM