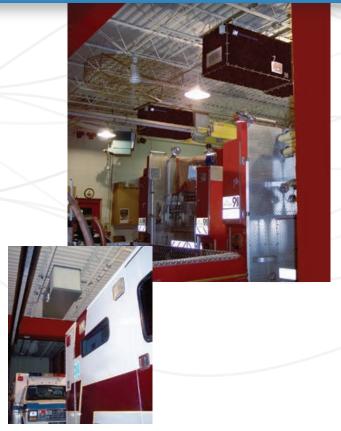

# BREATHE EASY WITH PRACTICAL, ENERGY-EFFICIENT AIR FILTRATION SOLUTIONS FROM INDUSTRIAL MAID

The DS Series Air Cleaning Systems are designed specifically for the removal of exhaust emissions, fugitive dusts and other airborne contaminants commonly found in firehouses and other municipalities.

The system is simple to install, offers automatic starts activated by sensor controls and is a cost effective solution for the control of diesel smoke and fumes.

Model 2500 DS