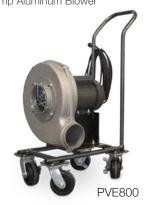

#### **PVE 800:**

Powder Coated Tubular Steel Frame 25' Power Cord 5" Swivel Casters W/ Brake Hi Temp Aluminum Blower