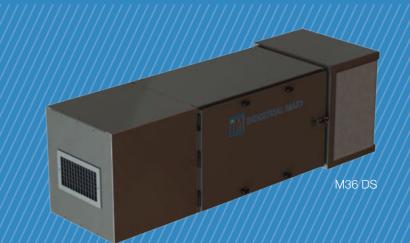

#### M36 DS:

12 & 14 Ga. Powder Coated Steel Frame

Adj. Compression Hinges Cam Door and Filter Latches 4-Way Aluminum Exhaust Grille

16 Ga. Steel Panels

16 Ga. Steel Doors