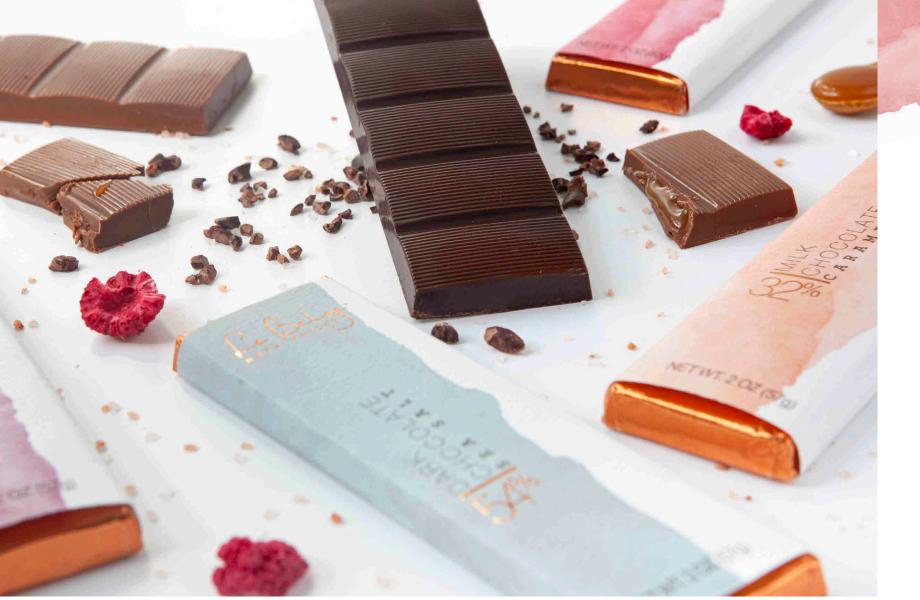

# Signature

CHOCOLATE BARS (2 oz)

Wrapped in copper foil that beautifully accents the foil stamping of the sleeved artwork evocative of splashing wine and the Napa landscape, these slender bars are the perfect impulse purchase. Offered in sweet and savory varieties, this artisan collection embraces ingredient combinations with universal appeal.

# Flavor Profiles

54% Dark Chocolate Sea Salt Pure & Savory

54% Dark Chocolate Berry Acai Delicately Tropical

72% Dark Chocolate Cacao Nib Robust & Gently Bitter 32% Milk Chocolate Sweet & Refined

32% Milk Chocolate Caramel Dainty & Salty Notes