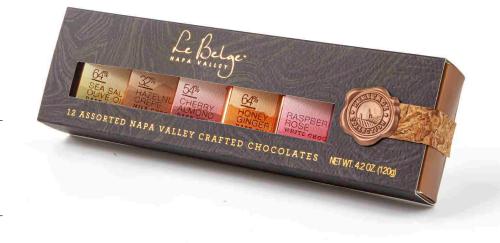

# Heritage

FLIGHT OF 12 CHOCOLATE PIECES (1 oz)

Enjoy our beloved Heritage Collection, as bite-sized squares perfect for travelers. Packaged in an understated, sleeved box with custom wax seal, this set could be purchased as a gift during the holidays or year-round.

### Flavor Profiles

32% Milk Hazelnut Crepe Subtle Crunch & Nutty Cream

64% Dark Honey Ginger Sweet with Gentle Bite

54% Dark Cherry Almond Fruit Forward & Toasty 64% Dark Olive Oil Sea Salt Savory & Herbaceous

White Raspberry Rose
Delicate & Botanic Notes

54% Dark Chocolate Sleek & Refined

# **Custom Packaging Details**

Copper Foil Stamping | Cork Paper Wrap Around | Feature Window Reveals Product