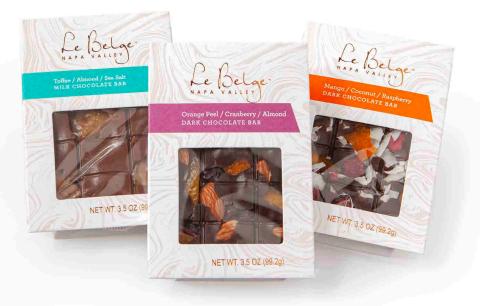

# Bijou

CHOCOLATE BARS (3.5 oz.)

Featuring jewel-like ingredient pieces and hand-made imperfections, our Bijou Bars offer a more whimsical approach to a fine chocolate experience. Designed for the more casual Napa Valley traveler as a hearty, healthy twist for an on-the-go treat or gift.

# Flavor Profiles

Milk Toffee Almond Buttery Crunch

Dark Orange Cranberry
Bright, Tart Citrus

Dark Mango Coconut Raspberry Equatorial Sweet