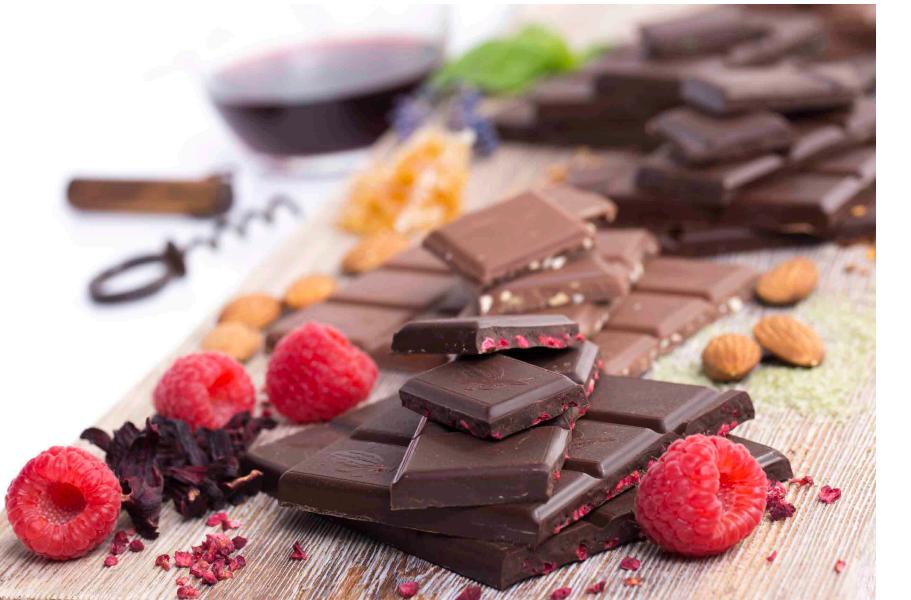

# Grand Cru

CHOCOLATE BARS (3 oz.)

Packaged in elegant cartons featuring exterior and interior metallic elements including a topographical map of Napa, these bars deliver end-to-end luxury sophistication. Paired with award winning flavor combinations, Grand Cru provides the ultimate premium chocolate experience for the most discerning customer. This distinctive collection unites the refinement of Belgian craft with the quality of Napa Valley ingredients.

# Flavor Profiles

54% Dark Chocolate Spicy Honeycomb Sweet Heat

64% Dark Chocolate Lavender Basil & Black Currant Floral & Full-Bodied

64% Dark Chocolate Raspberry & Hibiscus Bright & Herbaceous 32% Milk Chocolate Almond & Fennel Toasted & Fresh