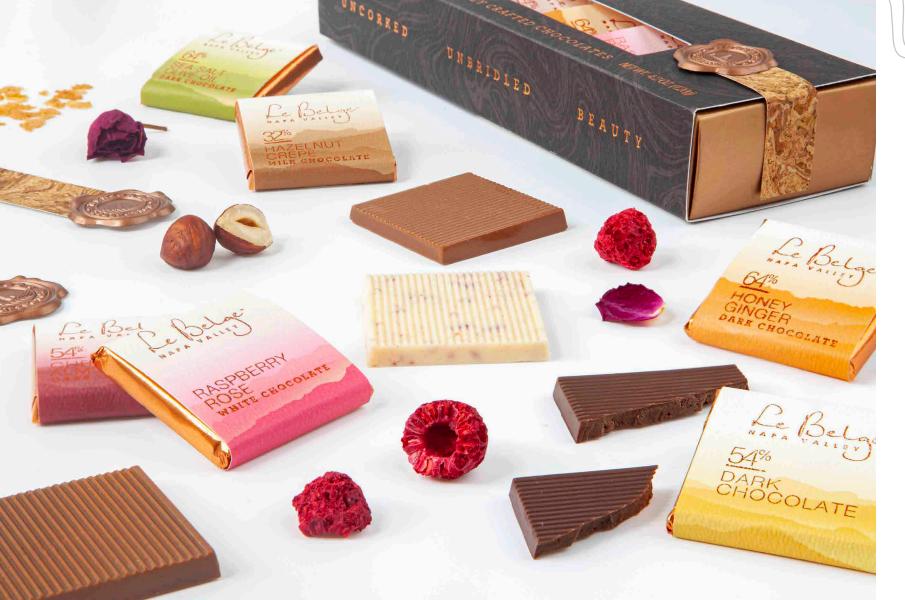

# Heritage

FLIGHT OF 12 CHOCOLATE PIECES (1 oz)

Enjoy our beloved Heritage Collection, as bite-sized squares perfect for travelers. Packaged in an understated, sleeved box with custom wax seal, this set could be purchased as a gift during the holidays or year-round.

### Flavor Profiles

32% Milk Hazelnut Crepe Subtle Crunch & Nutty Cream

64% Dark Honey Ginger Sweet with Gentle Bite

54% Dark Cherry Almond Fruit Forward & Toasty 64% Dark Olive Oil Sea Salt Savory & Herbaceous

White Raspberry Rose
Delicate & Botanic Notes

54% Dark Chocolate Sleek & Refined

# **Custom Packaging Details**

Copper Foil Stamping | Cork Paper Wrap Around | Feature Window Reveals Product