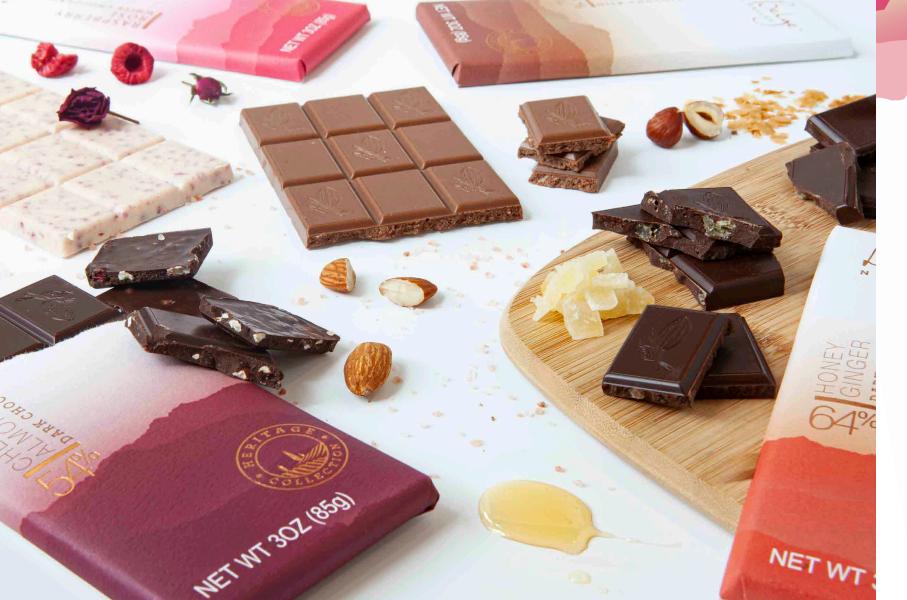

# Heritage

CHOCOLATE BAR COLLECTION (3 oz)

Enjoy the history of California through unique ingredient combinations that honor the enduring legacy of the Napa Valley. Artfully wrapped in luxurious felted paper showcasing water color versions of the Napa mountains and finished with foil stamping, our Belgian chocolate adds polish to retail environments and pairs beautifully with a range of wine varietals. Crafted in the Napa Valley with premium ingredients that will delight all your senses!

### Flavor Profiles

32% Milk Hazelnut Crepe Subtle Crunch & Nutty Cream

64% Dark Honey Ginger Sweet with Gentle Bite

54% Dark Cherry Almond Fruit Forward & Toasty 64% Dark Olive Oil Sea Salt Savory & Herbaceous

White Raspberry Rose
Delicate & Botanic Notes