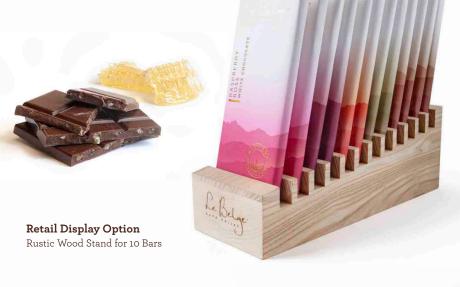

# Heritage

CHOCOLATE BAR COLLECTION (3 oz)

Enjoy the history of California through unique ingredient combinations that honor the enduring legacy of the Napa Valley. Artfully wrapped in luxurious felted paper showcasing water color versions of the Napa mountains and finished with foil stamping, our Belgian chocolate adds polish to retail environments and pairs beautifully with a range of wine varietals. Crafted in the Napa Valley with premium ingredients that will delight all your senses!

### **Custom Packaging Details**

Fine Paper & Copper Foil Stamping | History Facts Provide Context for Ingredients