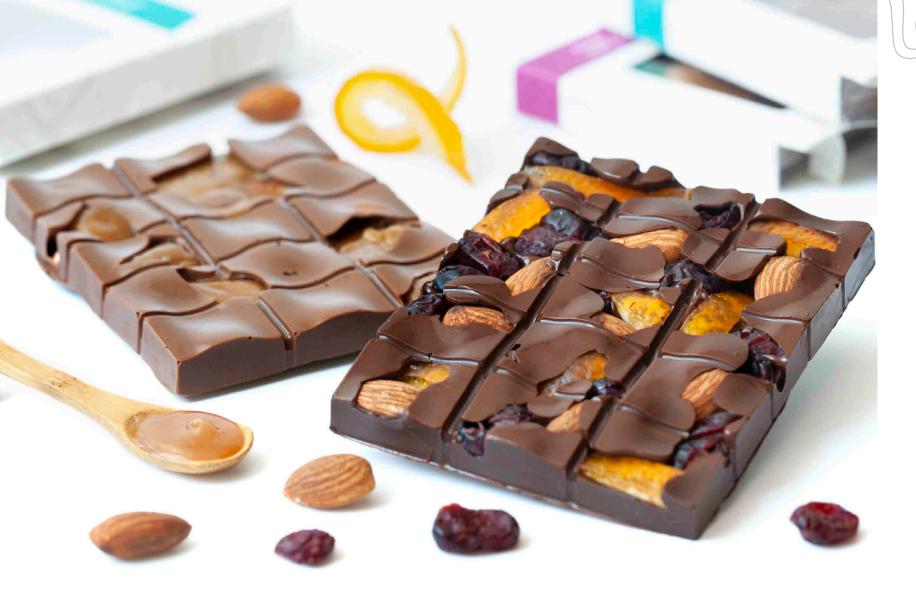

# Bijou

CHOCOLATE BARS (3.5 oz.)

Featuring jewel-like ingredient pieces and hand-made imperfections, our Bijou Bars offer a more whimsical approach to a fine chocolate experience. Designed for the more casual Napa Valley traveler as a hearty, healthy twist for an on-the-go treat or gift.

# Flavor Profiles

Milk Toffee Almond Buttery Crunch

Dark Orange Cranberry
Bright, Tart Citrus

Dark Mango Coconut Raspberry Equatorial Sweet

# **Custom Packaging Details**

Copper Foil Stamping | Subtle Topography Map | Feature Window Reveals Product