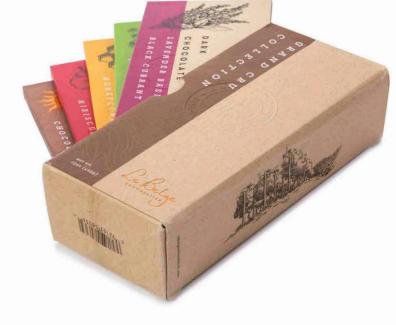

# Grand Cru

CHOCOLATE BARS (3 oz.)

Packaged in elegant cartons featuring exterior and interior metallic elements including a topographical map of Napa, these bars deliver end-to-end luxury sophistication. Paired with award winning flavor combinations, Grand Cru provides the ultimate premium chocolate experience for the most discerning customer. This distinctive collection unites the refinement of Belgian craft with the quality of Napa Valley ingredients.

32% Milk Chocolate Sweet & Refined

5 Piece Tasting Set Library Box Contains All Five Flavors.

### **Custom Packaging Details**

Copper Foil & Embossed Seal | Understated, Cork-Inspired Paper | Library Book Box Set