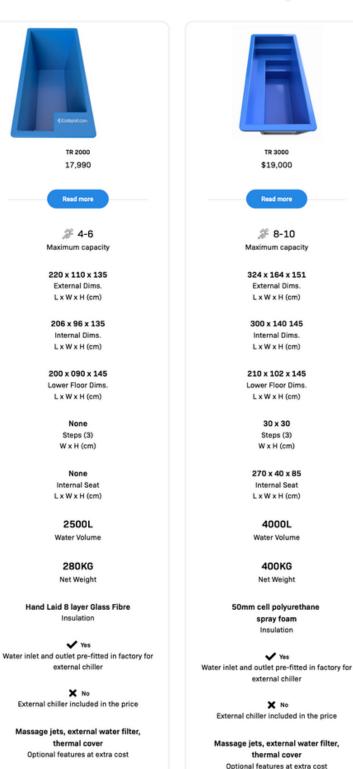

# Biggest range : Best selling Brand : Best Quality Available in 6 sizes

- TR2000 up to 4 users
- TR2500 up to 5 users
- TR3000 up to 8 users
- TR4000 up to 12 users

NEW! TR5000 up to 14 users The powered swim jet model

## Which ice bath is right for your team?

External chiller included in the price

Massage jets, external water filter,

thermal cover

Optional features at extra cost

INSIDE SPACE 1440 300 ψ A 300. **TR4000** Depth 1450 **INSIDE SPACE 4000** FLOOR 3100 1020. 4

- FULL SUBMERGED IN TO FLOOR OR DECK
- PARTLY SUBMERGED INTO FLOOR
   OR DECK
- FULLY ABOVE FLOOR.

A Typical Plumbing layout. Please always check for the latest updates before installing a new pool

Outer and Inner Dimensions of the Pool Shells.