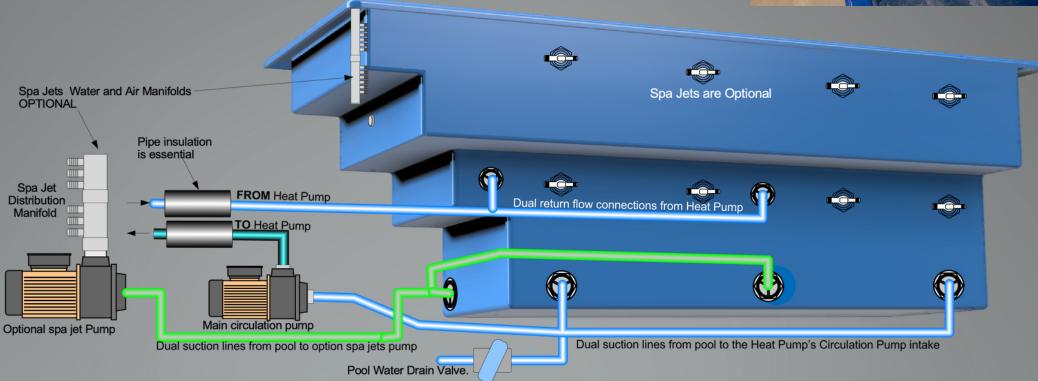

#### SUPPLIED AS FULLY SELF SUPPORTING MODULES

Unlike most pools, the Team Recovery Pools do not need extra support. They are built onto a high strength aluminium frame that fully supports both the pool and all the associated equipment.

#### MADE FOR EASY INSTALLTION

The pool module can be quickly installed anywhere, fully or partly in to the floor or deck or free standing on the floor.

The pipe work is to international standards using pipe and fittings that are standard in most pool and spa installations around the world.

- FULL SUBMERGED IN TO FLOOR OR DECK
- PARTLY SUBMERGED INTO FLOOR
   OR DECK
- FULLY ABOVE FLOOR.

A Typical Plumbing layout. Please always check for the latest updates before installing a new pool

Outer and Inner Dimensions of the Pool Shells.