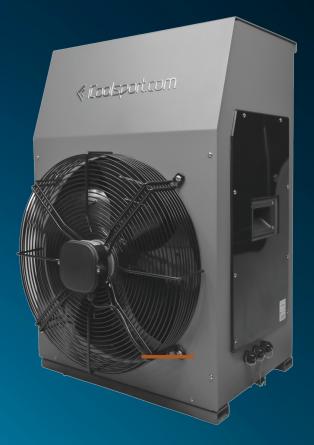

## ADD THE WORLD'S MOST POPULAR BIG POOL CHILLERS FOR OUTSTANDING ICE BATH PERFORMANCE

### **TURBOCOOLTYPHOON**

20,000 WATTS COOLING POWER Unique Twin Engine Design For Pools up to 10,000 Litres

#### TURBOCOOL MINI 10,000 Watts Cooling Power

FOR POOLS UP TO 2,500 LITRES

HUGE 15" TOUCH SCREEN CONTROLLER INCLUDED WITH ALL TURBOCOOL MODELS CAN BE WALL MOUNTED IN ANY CONVENIENT POSITION

ICOOLSPORT POOLS ARE SUITABLE FOR A WIDE RANGE OF INSTALLATION OPTIONS DUE TO THE INCLUDED SELF SUPPORTING METAL FRAME.