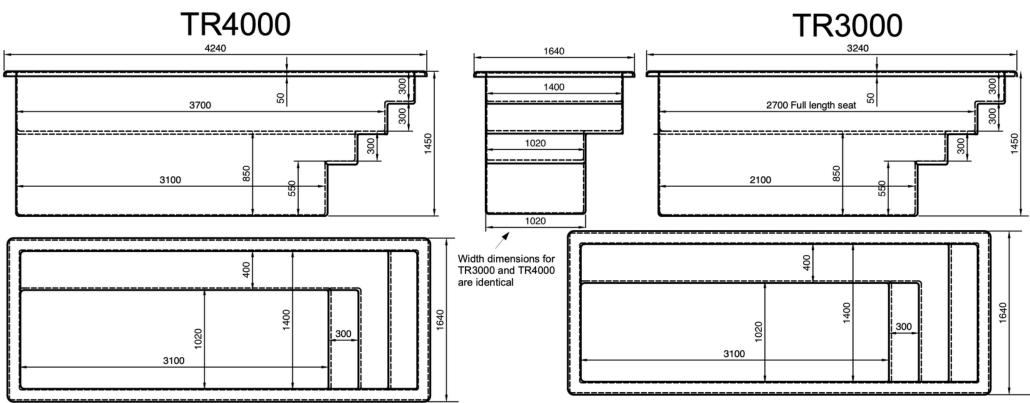

## Which ice bath is right for your team?

External chiller included in the price

Massage jets, external water filter,

thermal cover

Optional features at extra cost

INSIDE SPACE 1440 300 ψ A 300. **TR4000** Depth 1450 **INSIDE SPACE 4000** FLOOR 3100 1020. 4

EXTERNAL WIDTH 1640-

- FULL SUBMERGED IN TO FLOOR OR DECK
- PARTLY SUBMERGED INTO FLOOR
   OR DECK
- FULLY ABOVE FLOOR.

A Typical Plumbing layout. Please always check for the latest updates before installing a new pool

Outer and Inner Dimensions of the Pool Shells.