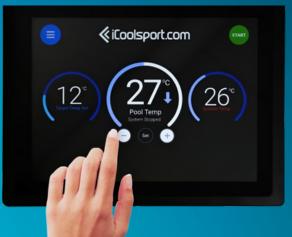

#### TURBOCOOL MINI 10,000 Watts Cooling Power

FOR POOLS UP TO 2,500 LITRES

HUGE 15" TOUCH SCREEN CONTROLLER INCLUDED WITH ALL TURBOCOOL MODELS CAN BE WALL MOUNTED IN ANY CONVENIENT POSITION

ICOOLSPORT POOLS ARE SUITABLE FOR A WIDE RANGE OF INSTALLATION OPTIONS DUE TO THE INCLUDED SELF SUPPORTING METAL FRAME.