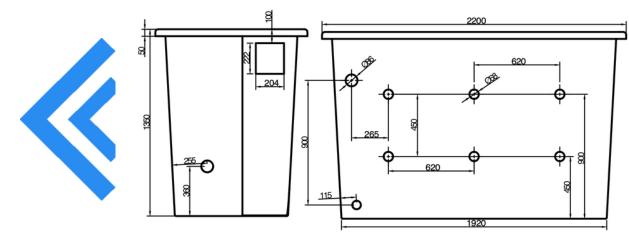

- FULL SUBMERGED IN TO FLOOR OR DECK
- PARTLY SUBMERGED INTO FLOOR
   OR DECK
- FULLY ABOVE FLOOR.

A Typical Plumbing layout. Please always check for the latest updates before installing a new pool

Outer and Inner Dimensions of the Pool Shells.

TR2000