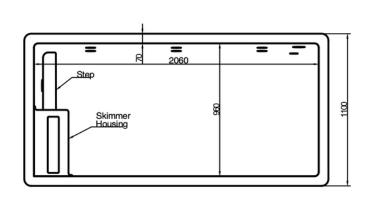

- FULL SUBMERGED IN TO FLOOR OR DECK
- PARTLY SUBMERGED INTO FLOOR
   OR DECK
- FULLY ABOVE FLOOR.

A Typical Plumbing layout. Please always check for the latest updates before installing a new pool

Outer and Inner Dimensions of the Pool Shells.

TR2000