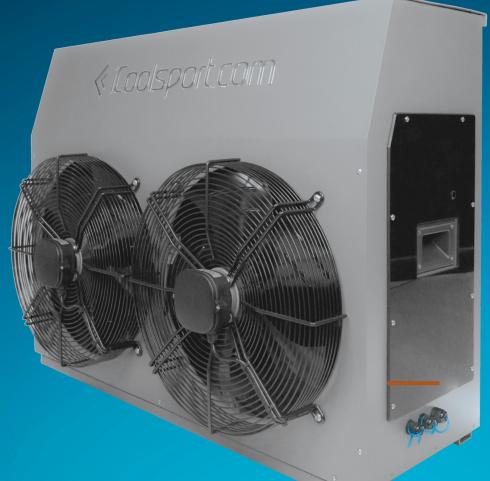

## ADD THE WORLD'S MOST POPULAR BIG POOL CHILLERS FOR OUTSTANDING ICE BATH PERFORMANCE

### **TURBOCOOLTYPHOON**

20,000 WATTS COOLING POWER Unique Twin Engine Design For Pools up to 10,000 Litres

#### TURBOCOOL MINI 10,000 Watts Cooling Power

FOR POOLS UP TO 2,500 LITRES

HUGE 15" TOUCH SCREEN CONTROLLER INCLUDED WITH ALL TURBOCOOL MODELS CAN BE WALL MOUNTED IN ANY CONVENIENT POSITION

ICOOLSPORT POOLS ARE SUITABLE FOR A WIDE RANGE OF INSTALLATION OPTIONS DUE TO THE INCLUDED SELF SUPPORTING METAL FRAME.