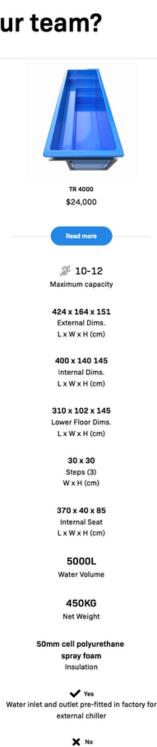

# Biggest range : Best selling Brand : Best Quality Available in 6 sizes

- TR2000 up to 4 users
- TR2500 up to 5 users
- TR3000 up to 8 users
- TR4000 up to 12 users

NEW! TR5000 up to 14 users The powered swim jet model

## Which ice bath is right for your team?

External chiller included in the price

Massage jets, external water filter,

thermal cover

Optional features at extra cost

INSIDE SPACE 1440 300 ψ A 300. **TR4000** Depth 1450 **INSIDE SPACE 4000** FLOOR 3100 1020. 4

- FULL SUBMERGED IN TO FLOOR OR DECK
- PARTLY SUBMERGED INTO FLOOR
   OR DECK
- FULLY ABOVE FLOOR.

A Typical Plumbing layout. Please always check for the latest updates before installing a new pool

Outer and Inner Dimensions of the Pool Shells.