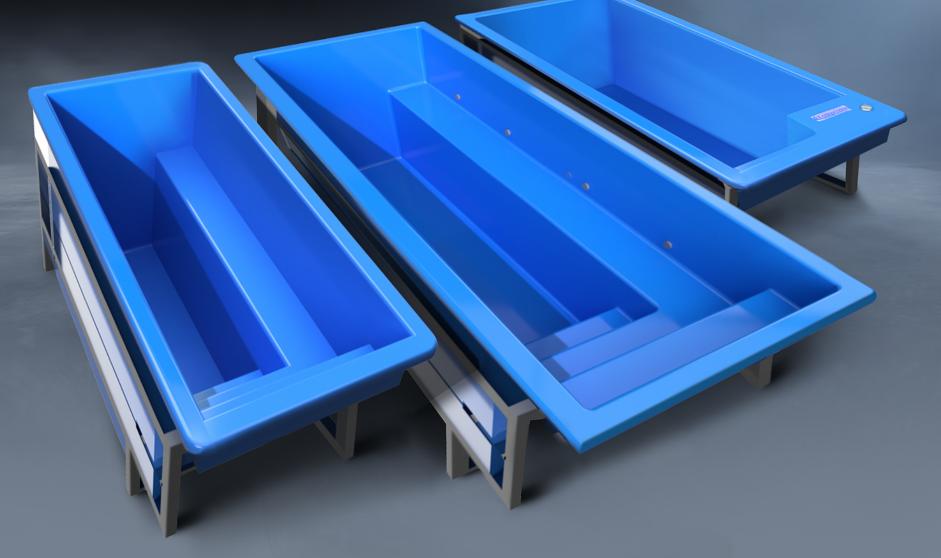

# Biggest range : Best selling Brand : Best Quality Available in 6 sizes

- TR2000 up to 4 users
- TR2500 up to 5 users
- TR3000 up to 8 users
- TR4000 up to 12 users

NEW! TR5000 up to 14 users The powered swim jet model

#### SUPPLIED AS FULLY SELF SUPPORTING MODULES

Unlike most pools, the Team Recovery Pools do not need extra support. They are built onto a high strength aluminium frame that fully supports both the pool and all the associated equipment.

#### MADE FOR EASY INSTALLTION

The pool module can be quickly installed anywhere, fully or partly in to the floor or deck or free standing on the floor.

The pipe work is to international standards using pipe and fittings that are standard in most pool and spa installations around the world.

- FULL SUBMERGED IN TO FLOOR OR DECK
- PARTLY SUBMERGED INTO FLOOR
   OR DECK
- FULLY ABOVE FLOOR.

A Typical Plumbing layout. Please always check for the latest updates before installing a new pool

Outer and Inner Dimensions of the Pool Shells.