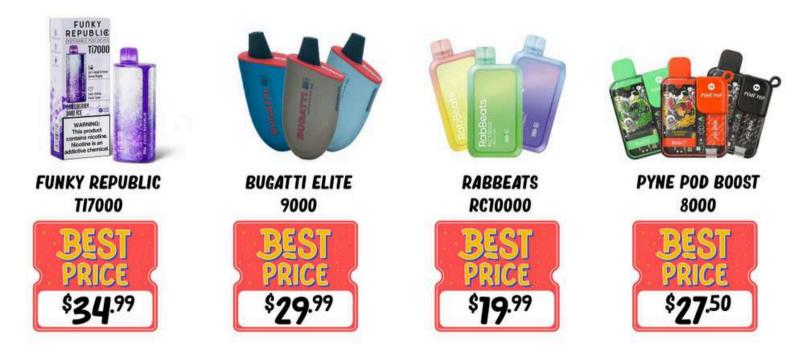

KANGVAPE ONEE STICK SMART-TC25K





RAZ TN9000





CRAZYACE DUAL TANK 15K





LOST MARY OFF-STAMP 9000





NEXA 20K





GEEKBAR PULSE 15000





TRUE STORY 20000





BORING TIGER 25000









Alert: Get ready for unmatched prices you've never seen before!



JUICY BAR JB25000





IJOY SD22000





ARC 16000





**MR FOG SWITCH** 15000





**IRON MIKE** TYSON 15K



NORTH

FT12000



**VIRGIN MARY** 16000





SNOOPY SMOKE **DUAL TANK 15K** 









## Alert: Get ready for unmatched prices you've never seen before!



ŏ

VIHO TURBO 10K





LOST MARY M05000





BREEZE PRO 2000





LOST MARY 085000





BREEZE PRIME 6000





NORTH 5000





EB CREATE BC5000





PRIV BAR 15000 BY SMOK









Alert: Get ready for unmatched prices you've never seen before!











Ö



Alert: Get ready for unmatched prices you've never seen before!