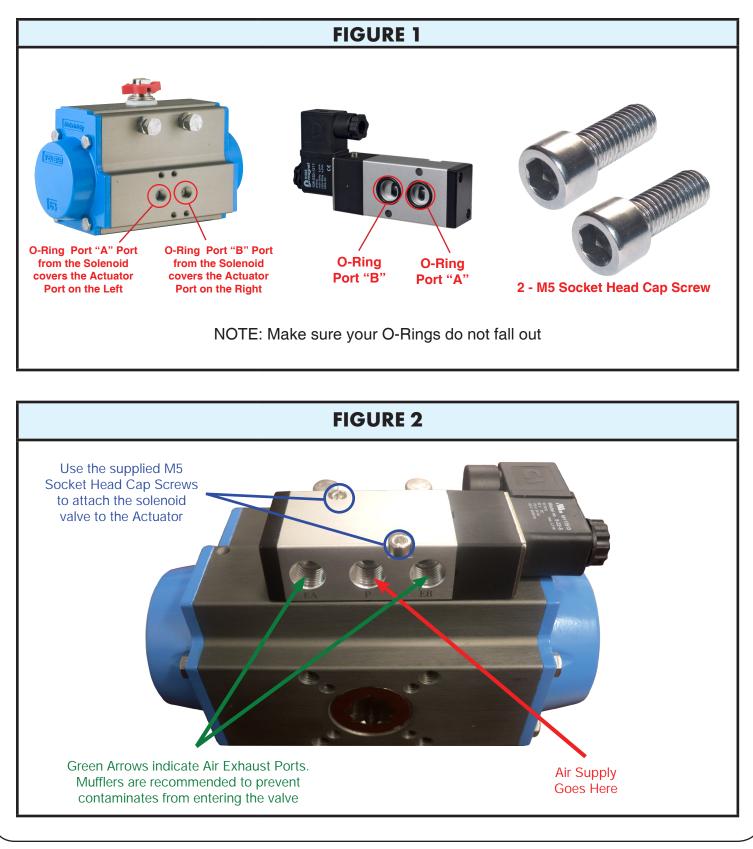

## NMR1 SERIES IOM

This following instructions demonstrate the proper 5/2 4-Way NAMUR Solenoid Valve Installation.