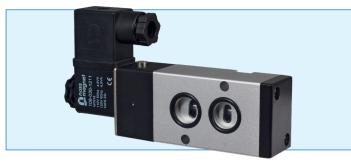

## **NMR1-D\*** 4-WAY DIN CONNECTION

- 4-way single solenoid NAMUR valve
- Cv=1.68
- Ports 1/4" NPT
- Duty cycle 100% continuous
- Pressure range 20 to 120 PSIG
- Temperature range 35°F to 130°F (normal)
- Temperature range 0°F to 130°F (with dry media)