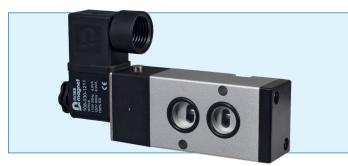

## **NMR1-C\*** 4-WAY CONDUIT CONNECTION

- 4-way single solenoid NAMUR valve
- Cv=1.68
- Ports 1/4" NPT
- Duty cycle 100% continuous
- Pressure range 20 to 120 PSIG
- Temperature range 35°F to 130°F (normal)
- Temperature range 0°F to 130°F (with dry media)