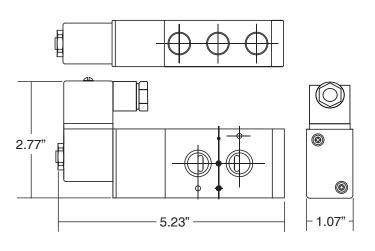

## **NMR1-D\*** 4-WAY DIN CONNECTION

- 4-way single solenoid NAMUR valve
- Cv=1.68
- Ports 1/4" NPT
- Duty cycle 100% continuous
- Pressure range 20 to 120 PSIG
- Temperature range 35°F to 130°F (normal)
- Temperature range 0°F to 130°F (with dry media)