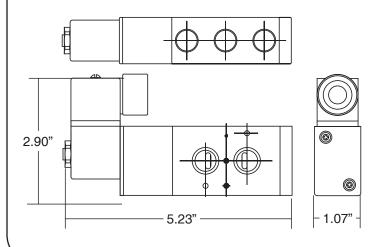

## **NMR1-C\*** 4-WAY CONDUIT CONNECTION

- 4-way single solenoid NAMUR valve
- Cv=1.68
- Ports 1/4" NPT
- Duty cycle 100% continuous
- Pressure range 20 to 120 PSIG
- Temperature range 35°F to 130°F (normal)
- Temperature range 0°F to 130°F (with dry media)