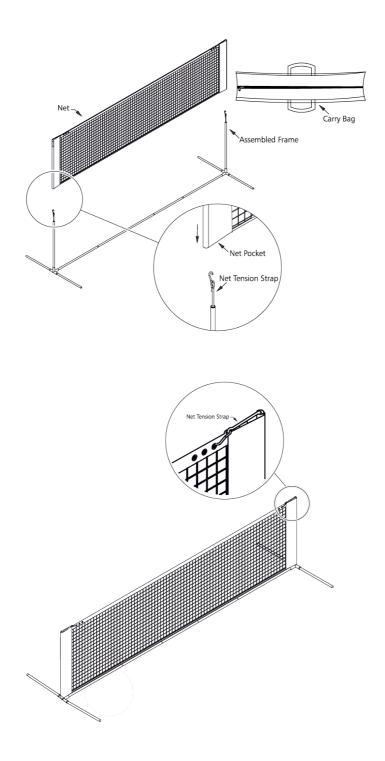

## IMPORTANT: REVIEW CAREFULLY AND KEEP FOR FUTURE REFERENCE

Developed in the UK by iControl Sport Limited / Football Flick. Assembled in India.

SAFETY AND CARE:

When not in use, always store the unit in the bag provided in a dry place. Prolonged exposure to sunshine, rain, snow etc. will cause deterioration of the unit.

The Football Flick Soccer Tennis has been designed to be used with standard weight footballs of any size. It has not been designed to be used with heavier adaptations or any other objects. Do not sit, stand or apply pressure to the unit with any other object other than a standard weight football. Assembly should be carried out by an adult. After assembly, regularly check all fastenings are secure.