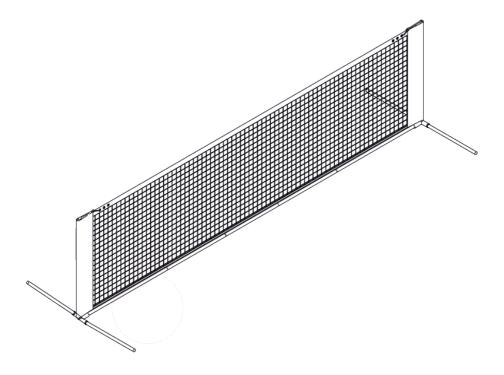

The Football Flick Soccer Tennis has been designed to be used with standard weight footballs of any size. It has not been designed to be used with heavier adaptations or any other objects. Do not sit, stand or apply pressure to the unit with any other object other than a standard weight football. Assembly should be carried out by an adult. After assembly, regularly check all fastenings are secure.