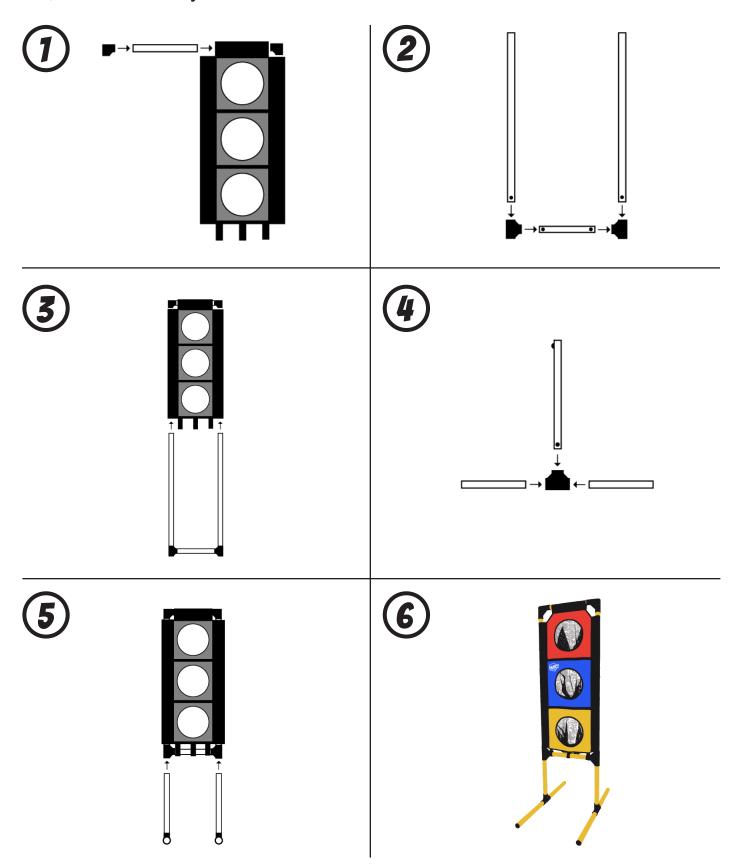

## TARGET TOWER Assembly

## IMPORTANT: REVIEW CAREFULLY AND KEEP FOR FUTURE REFERENCE

Developed in the UK by iControl Sport Limited / Football Flick. Assembled in India.

SAFETY AND CARE: When not in use, always store the unit away. Prolonged exposure to sunshine, rain, snow etc. will cause deterioration of the unit. The Football Flick Hero! Target Tower has been designed to be used with the weight footballs that have been provided. It has not been designed to be used with heavier adaptations or any other objects. Do not sit, stand or apply pressure to the unit. Set up should be carried out by an adult. After assembly, regularly check all fastenings are secure. The Football Flick Target Tower should be used responsibly and under the supervision of adults where children may be using the unit.