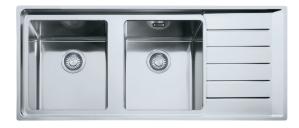

## **NEPTUNE NPX 621 RHD**

PRODUCT FAMILY: SINKS

FINISH: STAINLESS STEEL

## PRODUCT INFORMATION

Article Number 101.0068.377 Opposite Configuration 101.0068.381

Cabinet Size 800 mm (900 if next to the wall)

Waste Outlet Diameter 3 1/2"

Length Overall 1160 mm

Width Overall 510 mm

Length of large bowl 340 mm

Width of large bowl 400 mm

Depth of large bowl 200 mm

Number of Bowls 2

Cutout Length 1140 mm

Cutout Width 490 mm
Cut-Out Template No

Position of Drainer Right hand side

Overflow Yes - Hidden overflow