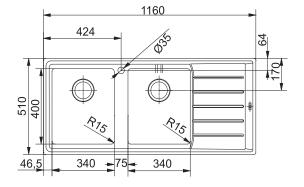

## PRODUCT INFORMATION

Article Number 101.0068.377 Opposite Configuration 101.0068.381

Cabinet Size 800 mm (900 if next to the wall)

Waste Outlet Diameter 3 1/2"

Length Overall 1160 mm

Width Overall 510 mm

Length of large bowl 340 mm

Width of large bowl 400 mm

Depth of large bowl 200 mm

Number of Bowls 2

Cutout Length 1140 mm

Cutout Width 490 mm
Cut-Out Template No

Position of Drainer Right hand side

Overflow Yes - Hidden overflow