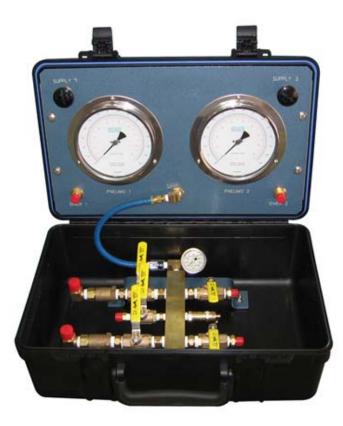

## Pt# BT ACM2D

Our Air Control Console for two divers was purpose built for quick setup and breakdown and as a compact air control unit for maximizing space. Our ACM2D features 2 LP air inlets and outlets, 1 emergency air inlet, and (2) 6" pneumo gauges all mounted in a durable underwater kinetics case.

## Standard Unit Specifications

- Brass Manifold
- 2 x Air Inlets, #10 JIC Adapters
- 2 x Air Outlets, Oxygen Adapters
- 1 x Emergency Air Inlet
- Brass Check Valves and Relief Valve
- 2 x 6", 0-250 FSW / 0-76 MSW Depth Gauges
- Emergency Shut Off Valve
- Stainless Steel Pressure Gauge
- Durable Case
- Approximate Weight: 40 LBS
- Dimensions: 21.5" Length x 14.5" Width x 9" Height