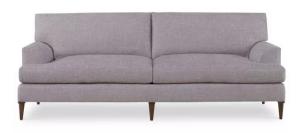

# Y

## CUSTOM SOFAS AVAILABLE at HEIRLOOM



### **MERRIMACK**

AVAILABLE IN FULL & APARTMENT SIZES

FULL DIMENSIONS: 87"W x 38"D x 34.5"H APT. DIMENSIONS: 77"W x 38"D x 34.5"H

QUICK SHIP OPTION



#### TRINITY

AVAILABLE IN FULL & APARTMENT SIZES

FULL DIMENSIONS: 88"W x 37"D x 33"H APT. DIMENSIONS: 78"W x 37"D x 33"H

QUICK SHIP OPTION



## **KITTSFORD**

AVAILABLE IN FULL SIZE ONLY

DIMENSIONS: 91"W x 38.5"D x 35"H



#### TRIPP

AVAILABLE IN FULL & APARTMENT SIZES

FULL DIMENSIONS: 86"W x 40"D x 33"H APT. DIMENSIONS: 76"W x 40"D x 33"H

ALL SOFAS AVAILABLE IN A VARIETY OF FABRICS AVAILABLE FOR SELECTION IN STORE.

SCHEDULE A CONSULTATION WITH ONE OF OUR DESIGN EXPERTS TO SELECT FABRICS & FOR PRICING AND LEAD TIMES.