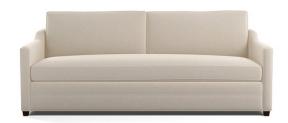

### **MERRIMACK**

AVAILABLE IN FULL & APARTMENT SIZES

FULL DIMENSIONS: 87"W x 38"D x 34.5"H APT. DIMENSIONS: 77"W x 38"D x 34.5"H

QUICK SHIP OPTION