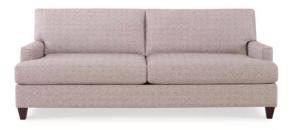

#### TRIPP

AVAILABLE IN FULL & APARTMENT SIZES

FULL DIMENSIONS: 86"W x 40"D x 33"H APT. DIMENSIONS: 76"W x 40"D x 33"H

ALL SOFAS AVAILABLE IN A VARIETY OF FABRICS AVAILABLE FOR SELECTION IN STORE.

SCHEDULE A CONSULTATION WITH ONE OF OUR DESIGN EXPERTS TO SELECT FABRICS & FOR PRICING AND LEAD TIMES.