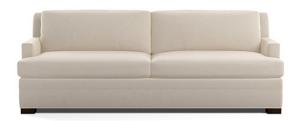

#### TRINITY

AVAILABLE IN FULL & APARTMENT SIZES

FULL DIMENSIONS: 88"W x 37"D x 33"H APT. DIMENSIONS: 78"W x 37"D x 33"H

QUICK SHIP OPTION