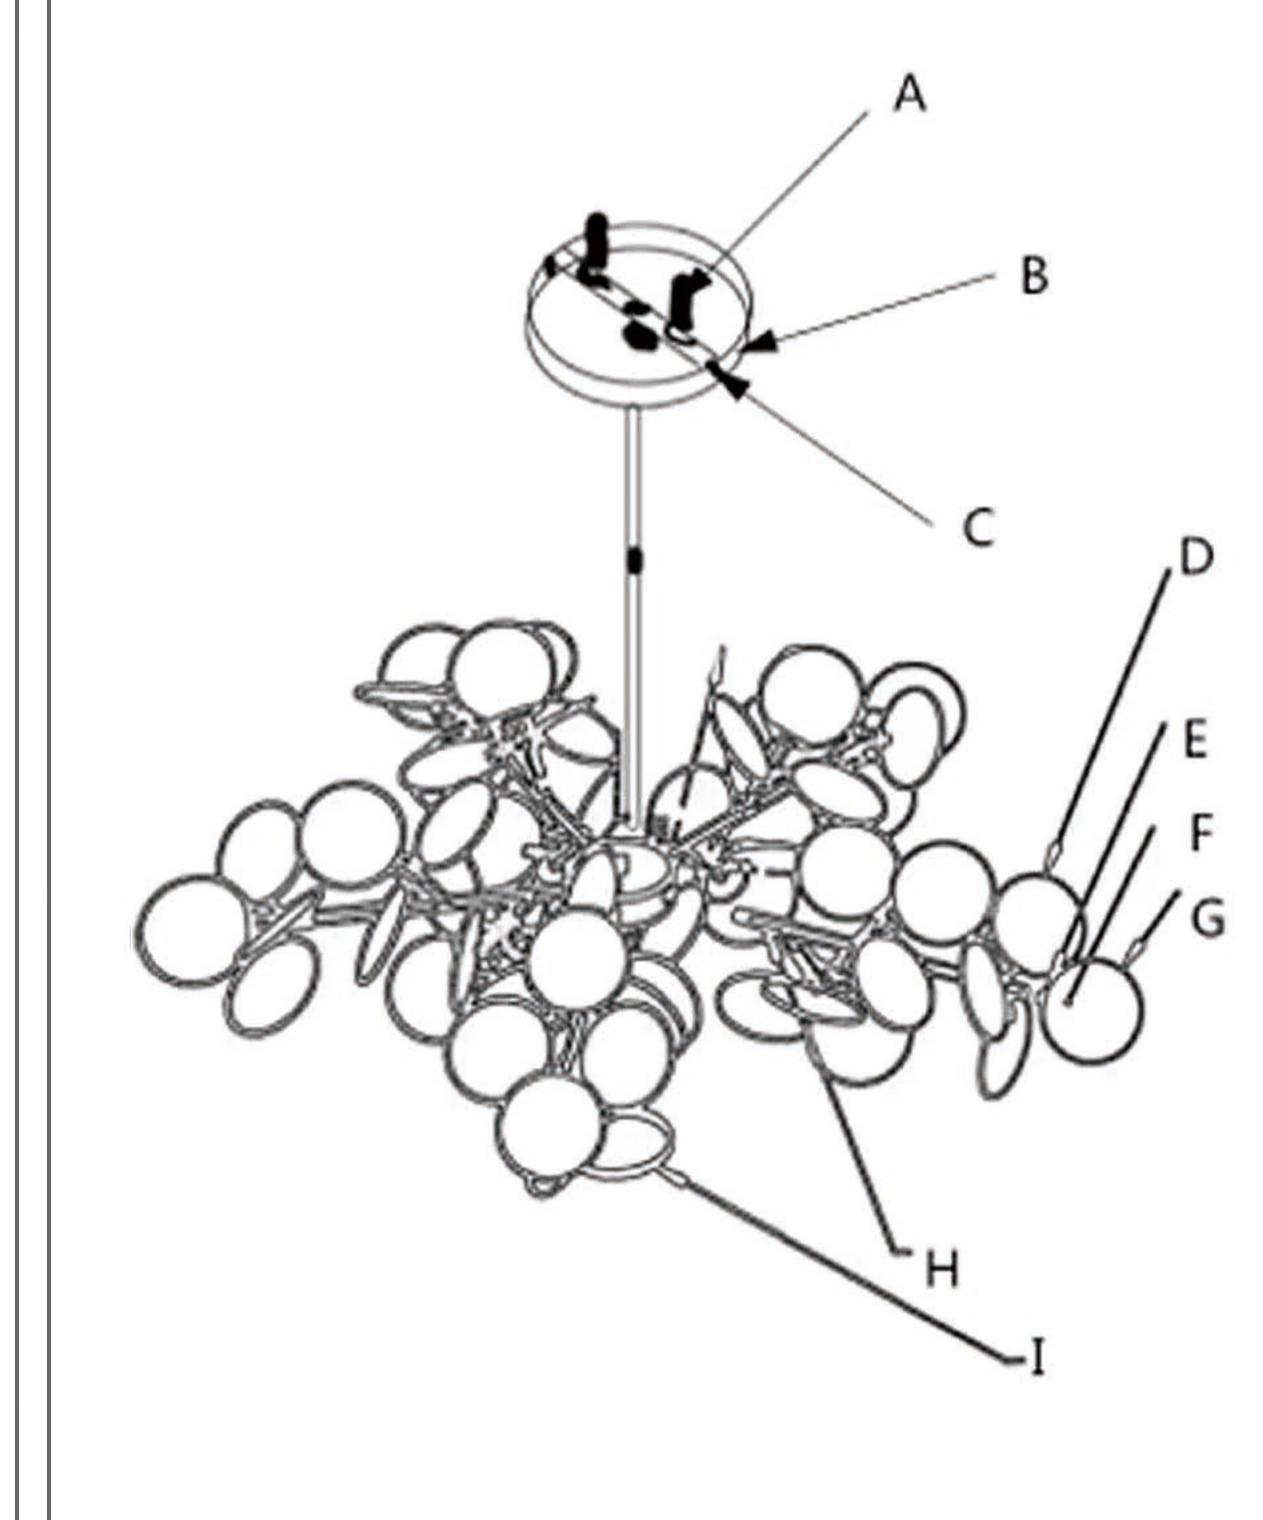

## Installation steps:

 Open the package and get all the necessary parts.
 Fix the B canopy to the position you want to install on the ceiling with expansion plugs and screws.
 Assemble the whole lamp. First insert the H part into

the side hole and tighten it with a nut. Connect the

wires by color, and then twist the I cover to lock it. 4. Ensure that the installation is fixed, then insert the F light source into the head and twist the G glass lampshade onto the head.