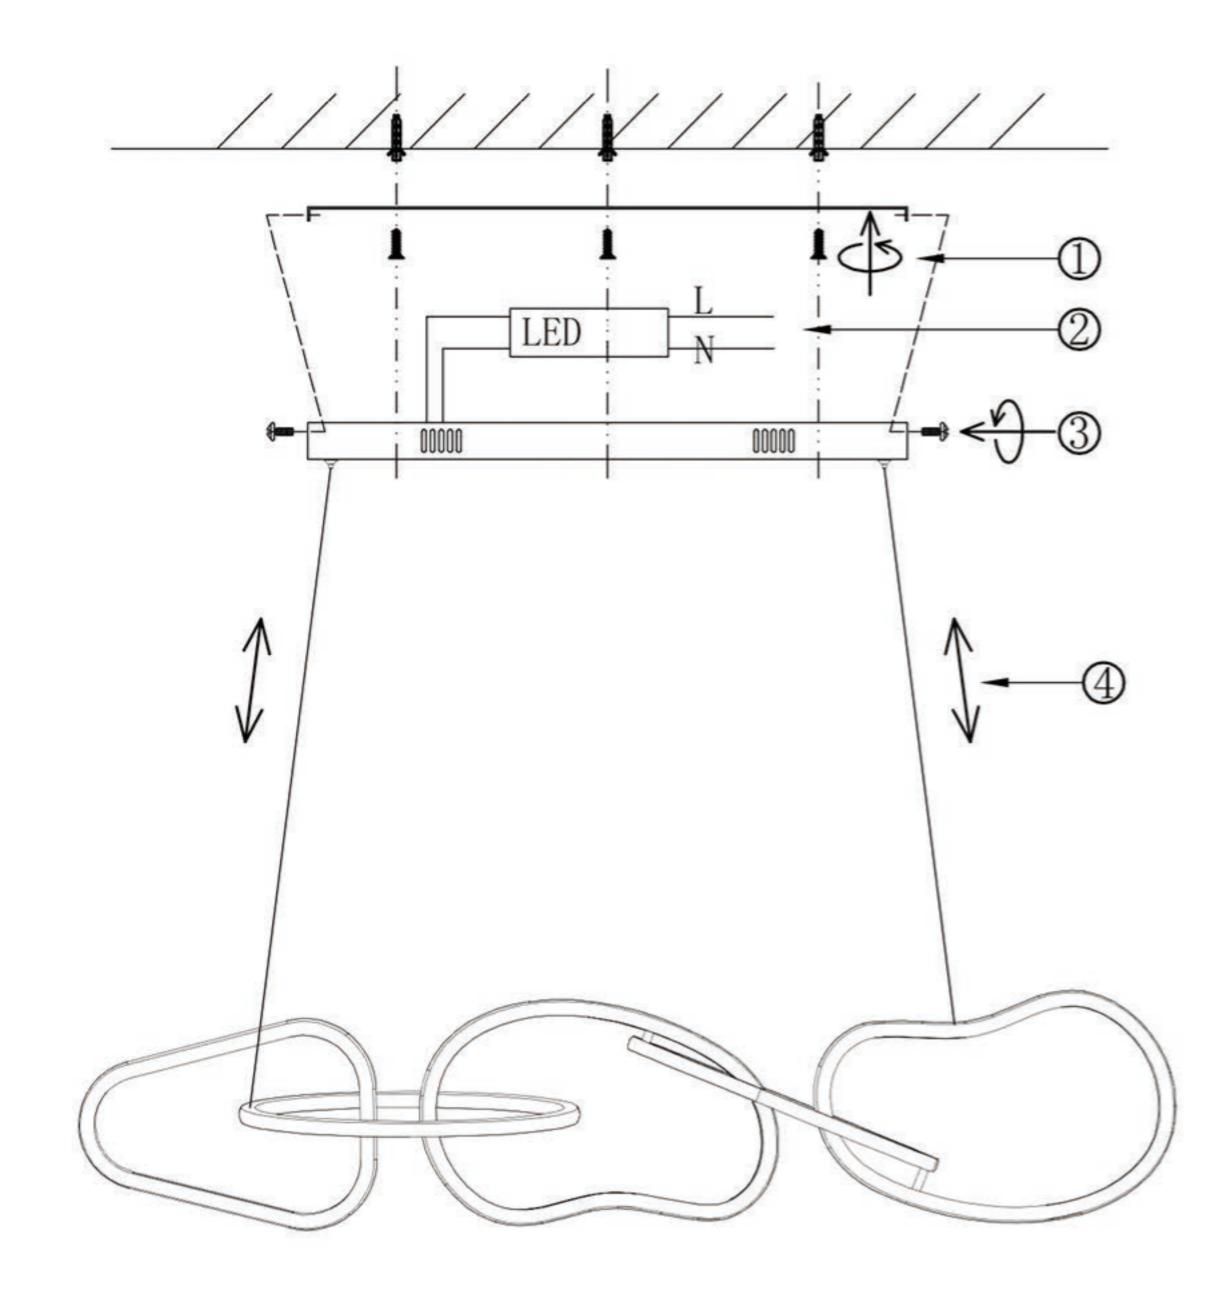

## Installation Instructions

SKU: ACL013

Dear user: Thank you for using this product. Please read the instructions carefully for installation.

## Precautions:

- I. This light can only be used indoors;
- 2. Do not turn on the power before the lamp is assembled;
- 3. To replace the bulb, cut off the power supply and wait for the bulb;

Voltage: 110-240V

Light source: LED strip Frequency: 50/60HZ