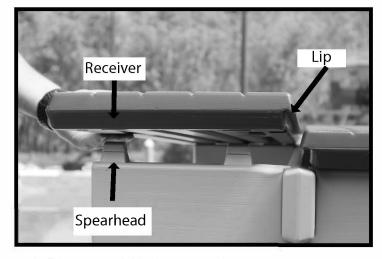

3. Place the second 3" support in the center slot of the legs. Tap into place with a rubber mallet.

**4.** Place the 36" plank receivers over the spearheads such that the lip is situated in the middle of the legs. Tap into place with a rubber mallet above the spearhead connections.