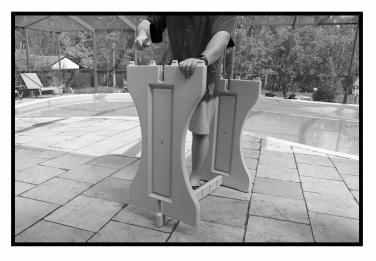

## **ASSEMBLY:**

**1.** Place the 3" support into the bottom of the leg and tap into place with a rubber mallet.

**2.** Stand the bar upright and install the other leg by placing it over the groove on the 3" support and tap into place.

3. Place the second 3" support in the center slot of the legs. Tap into place with a rubber mallet.

**4.** Place the 36" plank receivers over the spearheads such that the lip is situated in the middle of the legs. Tap into place with a rubber mallet above the spearhead connections.