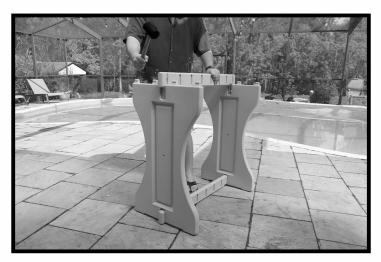

## **ASSEMBLY:**

**1.** Place the 3" support into the bottom of the leg and tap into place with a rubber mallet.

**2.** Stand the bar upright and install the other leg by placing it over the groove on the 3" support and tap into place.

3. Place the second 3" support in the center slot of the legs. Tap into place with a rubber mallet.

**4.** Place the 36" plank receivers over the spearheads such that the lip is situated in the middle of the legs. Tap into place with a rubber mallet above the spearhead connections.