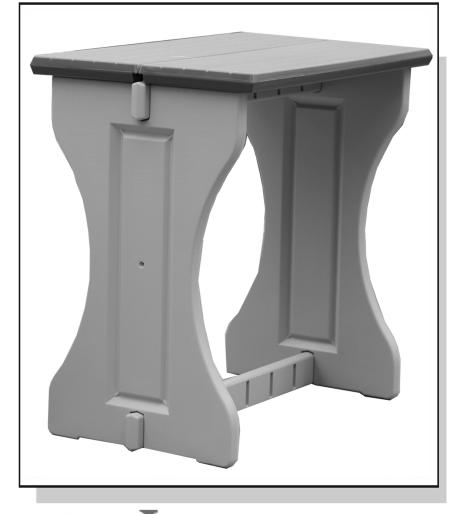

# LEISURE ACCENTS TM 36" DOUBLE BAR By Confer Plastics

# **36" DOUBLE BAR**

If missing parts - Toll free U.S./Canada - 800-635-3213 or www.LeisureAccents.com