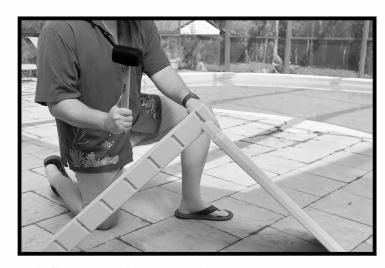

## **ASSEMBLY:**

**1.** Place the 3" support into the bottom of the leg and tap into place with a rubber mallet.

**2.** Stand the bar upright and install the other leg by placing it over the groove on the 3" support and tap into place.

3. Place the second 3" support in the center slot of the legs. Tap into place with a rubber mallet.

**4.** Place the 36" plank receivers over the spearheads such that the lip is situated in the middle of the legs. Tap into place with a rubber mallet above the spearhead connections.