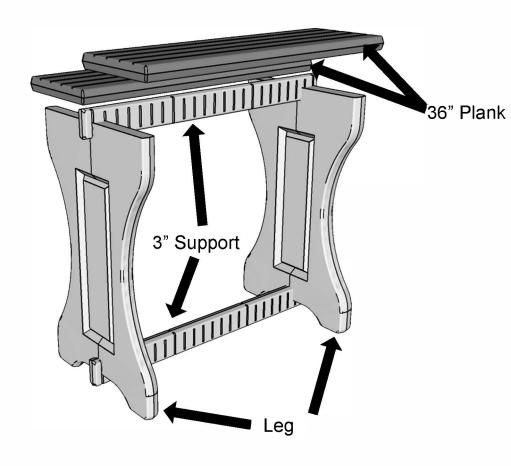

#### **Exploded Labeled Diagram**

#### Parts List:

- Leg (2)
- 3" Support (2) 36" Plank (2)

Tools Required: Rubber Mallet