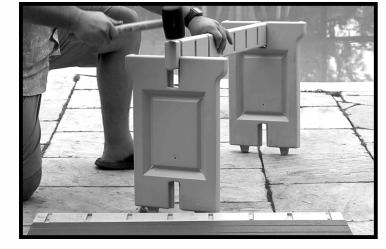

## **AWARNING** Safety Information

• Read all of the instructions in this manual before you begin assembly. Failure to do so may result in

**ASSEMBLY**:

1. Place the 3" support into the groove on the bottom of the leg and tap into place with a rubber mallet.

**3.** Stand the legs upright and install the other 3" support into the top groove on the legs.

> Questions, problems, missing parts? Call customer service at 800-635-3213 Email CustomerService@LeisureAccents.com Visit our website at www.LeisureAccents.com

> > Retain this manual for future use

۲

2. Repeat for the second leg.