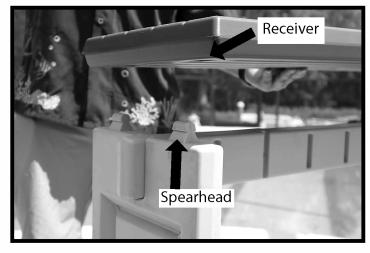

4. Place the 36" plank over the legs such that the spearheads on the leg align with the receivers on the plank. Tap into place with a rubber mallet.