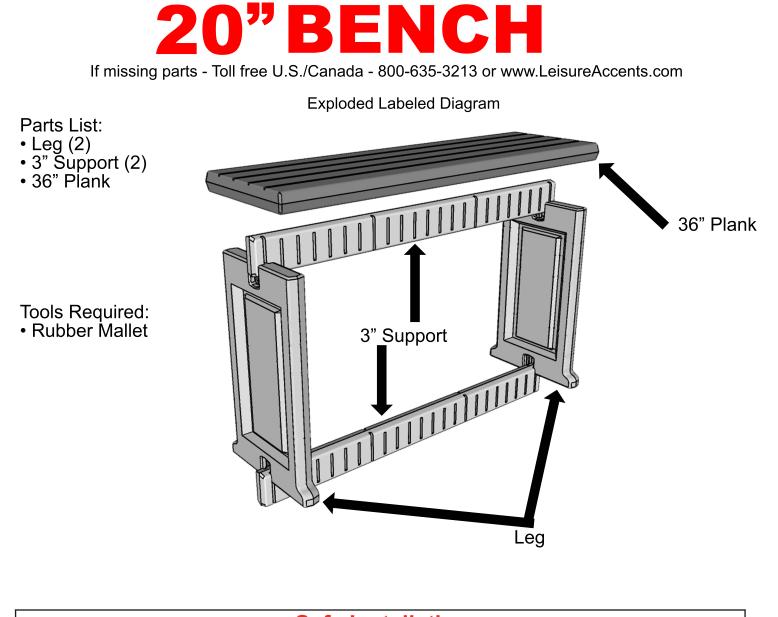

## **AWARNING** Safety Information

• Read all of the instructions in this manual before you begin assembly. Failure to do so may result in

**ASSEMBLY**:

1. Place the 3" support into the groove on the bottom of the leg and tap into place with a rubber mallet.

**3.** Stand the legs upright and install the other 3" support into the top groove on the legs.

> Questions, problems, missing parts? Call customer service at 800-635-3213 Email CustomerService@LeisureAccents.com Visit our website at www.LeisureAccents.com

> > Retain this manual for future use

۲

2. Repeat for the second leg.

4. Place the 36" plank over the legs such that the spearheads on the leg align with the receivers on the plank. Tap into place with a rubber mallet.