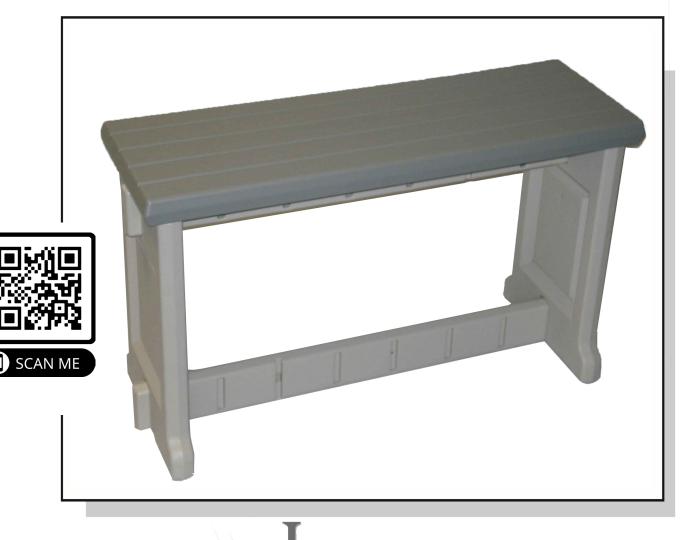

## LEISURE ACCENTS ™ 20" BENCH By Confer Plastics WEIGHT LIMIT 250 LBS.

۲

Complete your backyard by shopping our entire line at

LeisureAccents.com