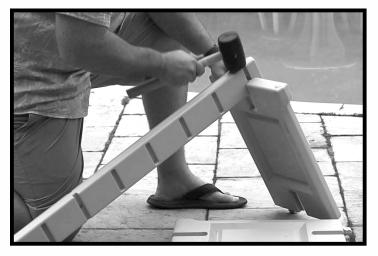

## **AWARNING** Safety Information

• Read all of the instructions in this manual before you begin assembly. Failure to do so may result in

**ASSEMBLY**:

1. Place the 3" support into the groove on the bottom of the leg and tap into place with a rubber mallet.