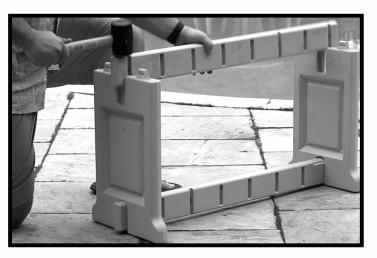

**3.** Stand the legs upright and install the other 3" support into the top groove on the legs.

> Questions, problems, missing parts? Call customer service at 800-635-3213 Email CustomerService@LeisureAccents.com Visit our website at www.LeisureAccents.com

> > Retain this manual for future use

۲

2. Repeat for the second leg.