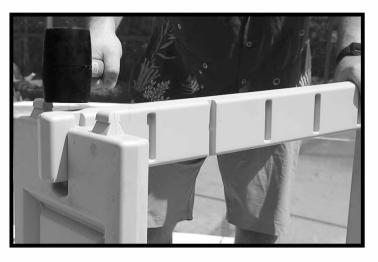

# **ASSEMBLY:**

1. Place the 3" support into the groove on the bottom of the leg and tap into place with a rubber mallet.

2. Stand the bar upright. Place the other leg over the 3" support and tap into place.

3. Install the other 3" support into the top groove on the legs.

**4.** Place the 36" plank over the legs such that the spearheads on the leg align with the receivers on the plank. Tap into place with a rubber mallet.