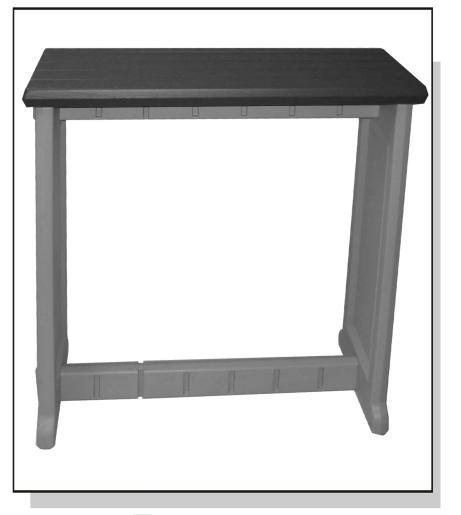

# LEISURE ACCENTS TM 36" SINGLE BAR By Confer Plastics

# 36" SINGLE BAR

If missing parts - Toll free U.S./Canada - 800-635-3213 or www.LeisureAccents.com

Exploded Labeled Diagram