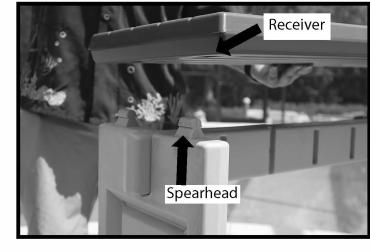

3. Install the other 3" support into the top groove on the legs.

**4.** Place the 36" plank over the legs such that the spearheads on the leg align with the receivers on the plank. Tap into place with a rubber mallet.