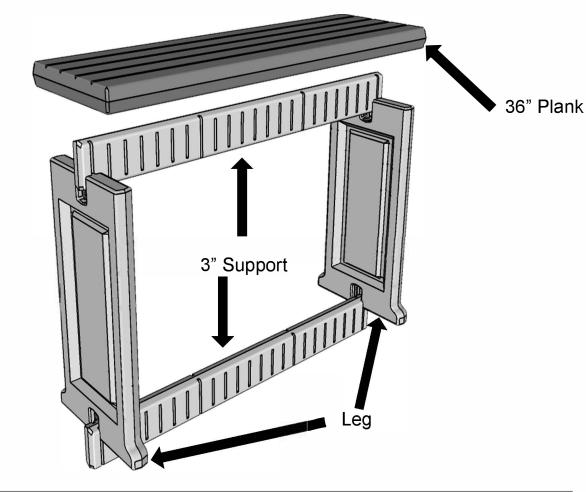

# 36" SINGLE BAR

If missing parts - Toll free U.S./Canada - 800-635-3213 or www.LeisureAccents.com

Exploded Labeled Diagram

#### Parts List:

- Leg (2)
- 3" Support (2) 36" Plank

**Tools Required:** Rubber Mallet