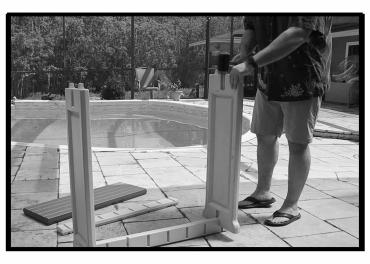

# **ASSEMBLY:**

1. Place the 3" support into the groove on the bottom of the leg and tap into place with a rubber mallet.

2. Stand the bar upright. Place the other leg over the 3" support and tap into place.

3. Install the other 3" support into the top groove on the legs.

**4.** Place the 36" plank over the legs such that the spearheads on the leg align with the receivers on the plank. Tap into place with a rubber mallet.