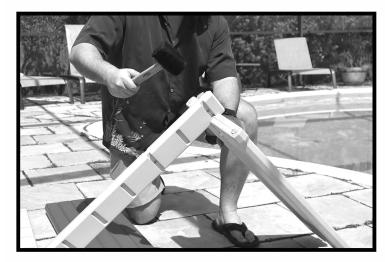

# **ASSEMBLY:**

1. Place the 3" support into the groove on the bottom of the leg and tap into place with a rubber mallet.

2. Stand the bar upright. Place the other leg over the 3" support and tap into place.