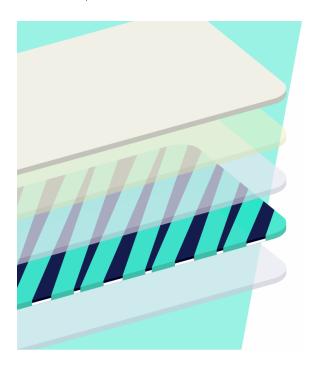

#### Material construction

The image below shows a cross-section of the material, along with details of each part of the material:

- 140 GSM backing paper
- Permanent, biodegradable adhesive
- 46-micron clear layer made from wood pulp
- 6-10 micron of ink + 8 microns of white ink
- 46-micron, clear gloss compostable laminate