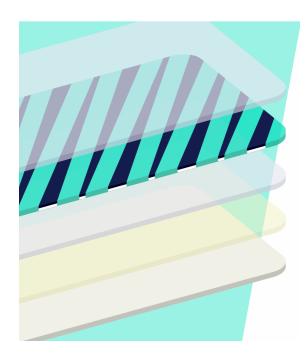

### Material construction

The image below shows a cross-section of the material, along with details of each part of the material:

- 46-micron, clear gloss compostable laminate
- 6-10 micron of ink + 8 microns of white ink
- 46-micron clear layer made from wood pulp
- Permanent, biodegradable adhesive
- 140 GSM backing paper