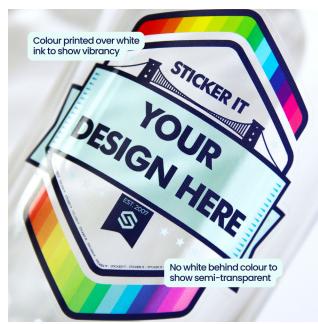

# It has brilliant clarity, even though it's made from wood!

It looks and feels like plastic but is made from sustainable materials.

It has a medium-strength adhesive and is designed to be used indoors & outdoors for up to 6 months.

## Material highlights

- Waterproof (not dishwasher safe)
- UV resistant
- Medium strength adhesive
- Clear (high clarity)
- Suitable for indoor & outdoor use
- Compostable
- Resistant to sunlight & water
- Gloss finish