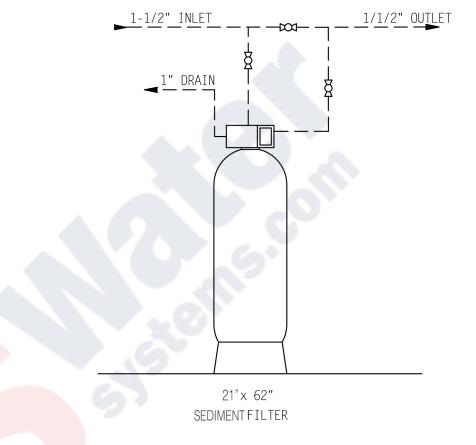

## SEDIMENT FILTER

MODEL NO. 140-28F-CSB-7

FLOW RATE:

NORMAL 30 GPM.

PEAK 50 GPM.

BACKWASH 35 GPM.

TANK SIZE: 21" x 62"

COMPOSITE

MEDIA:

CHEMSORB 7 cu. ft.

GRAVEL 150 lbs.

PIPE SIZE:

INLET 1-1/2"

OUTLET 1-1/2"

DRAIN 1"

WEIGHT (APPROX)

TOTAL SHIPPING 1,092 lbs.

TOTAL OPERATING 2,088 lbs.

SPACE REQUIRED (APPROX)

24" L x 21" W x 74" H

THIS DRAWING IS ISSUED IN CONFIDENCE AND CANNOT BE REPRODUCED OR USED TO MANUFACTURE ANYTHING SHOWN OR REFERRED TO WITHOUT DIRECT WRITTEN PERMISSION FROM US WATER SYSTEMS

## NOTE:

ALL DASHED PIPE, VALVES, AND FITTINGS <u>NOT</u> PROVIDED BY US WATER SYSTEMS