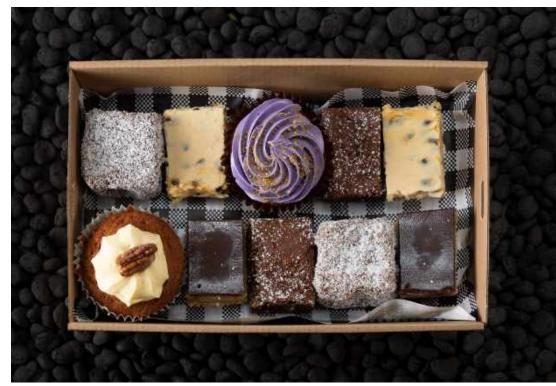

Assorted finger sandwiches with gourmet fillings Selection of cold & hot savoury canapés Variety of sweet treats Freshly brewed tea & coffee Minted punch or fruit juice & sparkling mineral water

## MENU C

\$26.60 per person

Assorted finger sandwiches with gourmet fillings A selection of hot finger food A selection of cold finger food Assorted petit fours, tarts and sweet treats Freshly brewed tea & coffee Minted punch or fruit juice & sparkling mineral water