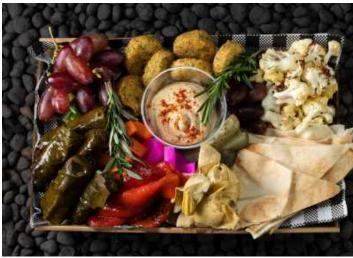

## MENU C

\$26.60 per person

Assorted finger sandwiches with gourmet fillings A selection of hot finger food A selection of cold finger food Assorted petit fours, tarts and sweet treats Freshly brewed tea & coffee Minted punch or fruit juice & sparkling mineral water