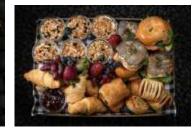

\$17.9 per person

Assorted finger sandwiches with gourmet fillings Housemade scones with berry jam & whipped cream Freshly brewed tea & coffee Minted punch or fruit juice & sparkling mineral water

\$21.50 per person