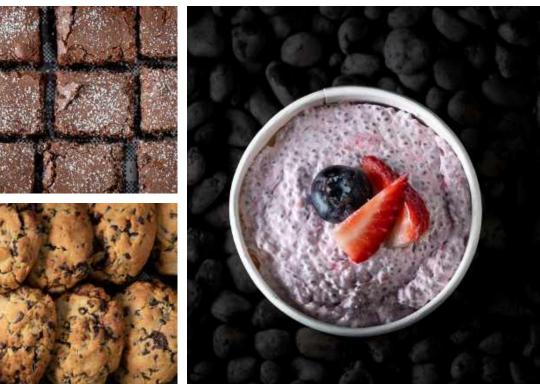

Assorted finger sandwiches with gourmet fillings Selection of cold & hot savoury canapés Variety of sweet treats Freshly brewed tea & coffee Minted punch or fruit juice & sparkling mineral water

## MENU C

\$26.60 per person

Assorted finger sandwiches with gourmet fillings A selection of hot finger food A selection of cold finger food Assorted petit fours, tarts and sweet treats Freshly brewed tea & coffee Minted punch or fruit juice & sparkling mineral water