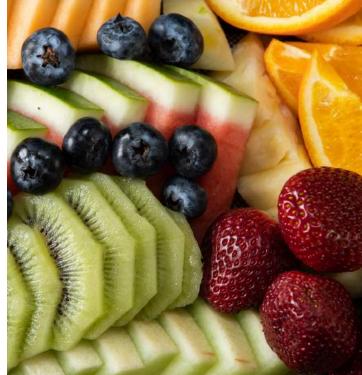

Peanut Butter Fudge Slice (GF, vegan, refined sugar free)
Raspberry Ripe Slice (GF, vegan, refined sugar free)
Seasonal fresh fruit