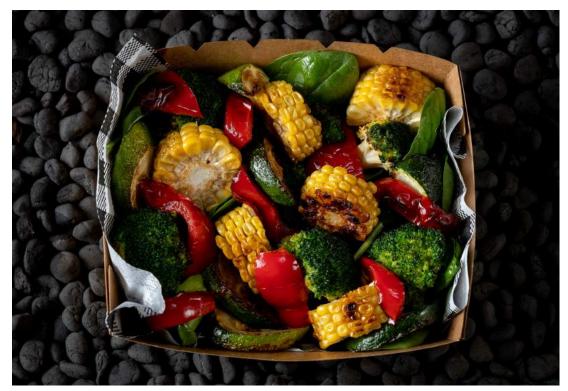

## Morning or Afternoon Tea Menu

Zucchini & halloumi fritters with minted yoghurt (V, GF)
Supergreen falafel bites with hummus (GF, Vegan)
Chicken skewers with satay sauce (GF, DF)
Mini Thai beef salads (GF, DF; Vegan option available)
Mini Carrot & beetroot crunch salads with halloumi (GF, V)