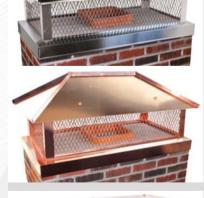

## **OUTSIDE MOUNT**

- ADD AN EXTRA 1/4" TO THE LENGTH & WIDTH
- SCREEN HEIGHT NEEDS TO BE 6" TALLER THAN FLUE
- PITCHED LID RECOMMENDED FOR HEAVY SNOW LOAD AREAS & BEAUTIFUL AESTHETICS
- FEATURES 3" VERTICAL SKIRT, 2" HORIZONTAL SKIRT, 2"
   LID OVERHANG

## **CROWN MOUNT**

- FABRICATED TO MESH SCREEN SIZE
- HINGED FLANGE MEASURES 1"
- SCREEN HEIGHT NEEDS TO BE 6" TALLER THAN FLUE
- PITCHED LID RECOMMENDED FOR HEAVY SNOW LOAD AREAS & BEAUTIFUL AESTHETICS

SS OR COPPER

**OUTSIDE MOUNT** 

FLAT LID

OUTSIDE MOUNT PITCHED LID SS OR COPPER

CROWN MOUNT FLAT LID SS OR COPPER

I Have Added Allowance -Make At My Dimensions

I Did Not Add Allowance -Add 1/4" to L & W CROWN MOUNT
PITCHED LID
SS OR COPPER