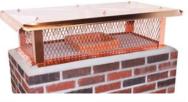

## **CROWN MOUNT**

- FABRICATED TO MESH SCREEN SIZE
- HINGED FLANGE MEASURES 1"
- SCREEN HEIGHT NEEDS TO BE 6" TALLER THAN FLUE
- PITCHED LID RECOMMENDED FOR HEAVY SNOW LOAD AREAS & BEAUTIFUL AESTHETICS

SS OR COPPER

**OUTSIDE MOUNT** 

FLAT LID

OUTSIDE MOUNT PITCHED LID SS OR COPPER

CROWN MOUNT FLAT LID SS OR COPPER

I Have Added Allowance -Make At My Dimensions

I Did Not Add Allowance -Add 1/4" to L & W CROWN MOUNT
PITCHED LID
SS OR COPPER