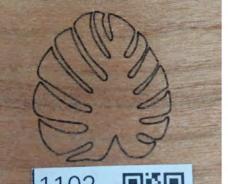

| Raster Engrave | 10mm      | 5W     | 1    | SUCCESS |
| Wood, Pine Wood 10.0 mm            | Laser       | Vector Engrave | 10mm      | 5W     | 1    | SUCCESS |
| Wood, Pine Wood 10.0 mm            | Laser       | Cut            | 10mm      | 10W    | 1    | SUCCESS |
| Wood, Pine Wood 10.0 mm            | Laser       | Raster Engrave | 10mm      | 10W    | 1    | SUCCESS |
| Wood, Pine Wood 10.0 mm            | Laser       | Vector Engrave | 10mm      | 10W    | 1    | SUCCESS |

## **Laser Cutting Test Pictures**

#### Fraxinus Mandshurica Plywood (3.5 mm)

5W Laser Cut

5W Raster Engrave 5W

#### Vector Engrave















10W Raster Engrave

10W Vector Engrave

## **Cherry Wood Plywood** (3.0 mm)

5W Laser Cut

5W Raster Engrave

5W Vector Engrave









10W Raster Engrave





10W Vector Engrave

#### Mahogany Plywood (3.0 mm)

5W Laser Cut

5W Raster Engrave

5W Vector Engrave



10W

Laser

Cut













#### Paulownia Plywood (3.0 mm)

5W Laser Cut

5W Raster Engrave

5W Vector Engrave



















10W Vector Engrave

## **Laser Cutting Test Pictures**

#### Paulownia Plywood (6.0 mm)

5W Laser Cut

5W Raster Engrave

5W Vector Engrave

#### Pine (5.0 mm)

5W Laser Cut

5W Raster Engrave

5W Vector Engrave























10W Laser Cut

10W Raster Engrave

10W Vector Engrave

10W Laser

10W Raster Engrave

10W Vector Engrave

#### Bamboo Wood (2.0 mm)

5W Laser Cut

5W Raster Engrave

5W Vector Engrave

#### MDF Board (3.0 mm)

5W Raster Engrave

5W Vector Engrave

















10W Laser Cut

■数■ 1101

10W Raster Engrave

10W Vector Engra