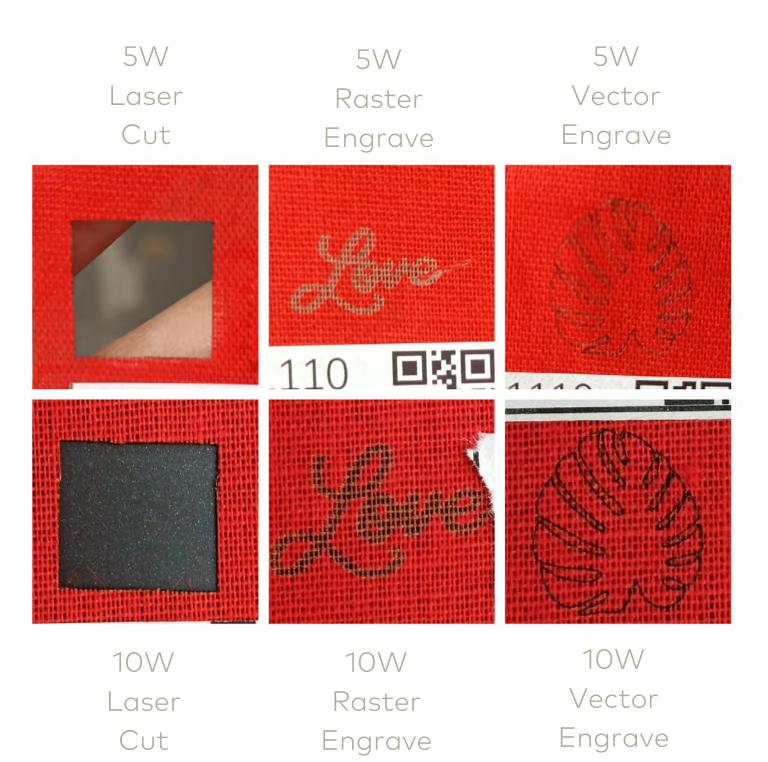

| Material Name                | Laser/Blade | Cut/Engrave    | Thickness | Module | Pass | Result  |
|------------------------------|-------------|----------------|-----------|--------|------|---------|
| Fabric, Felt                 | Blade       | Cut            | 1mm       | -      | 1    | SUCCESS |
| Fabric, Felt                 | Laser       | Cut            | 1mm       | 5w     | 1    | SUCCESS |
| Fabric, Felt                 | Laser       | Raster Engrave | 1mm       | 5w     | 1    | SUCCESS |
| Fabric, Felt                 | Laser       | Vector Engrave | 1mm       | 5w     | 1    | SUCCESS |
| Fabric, Felt                 | Laser       | Cut            | 1mm       | 10w    | 1    | SUCCESS |
| Fabric, Felt                 | Laser       | Raster Engrave | 1mm       | 10w    | 1    | SUCCESS |
| Fabric, Felt                 | Laser       | Vector Engrave | 1mm       | 10w    | 1    | SUCCESS |
| Fabric, Felt                 | Laser       | Cut            | 1.6mm     | 5w     | 1    | SUCCESS |
| Fabric, Felt                 | Laser       | Raster Engrave | 1.6mm     | 5w     | 1    | SUCCESS |
| Fabric, Felt                 | Laser       | Vector Engrave | 1.6mm     | 5w     | 1    | SUCCESS |
| Fabric, Felt                 | Laser       | Cut            | 1.6mm     | 10w    | 1    | SUCCESS |
| Fabric, Felt                 | Laser       | Raster Engrave | 1.6mm     | 10w    | 1    | SUCCESS |
| Fabric, Felt                 | Laser       | Vector Engrave | 1.6mm     | 10w    | 1    | SUCCESS |
| Fabric, Flannel              | Blade       | Cut            | 1mm       | -      | 1    | SUCCESS |
| Fabric, Flannel              | Laser       | Cut            | 1mm       | 5w     | 1    | SUCCESS |
| Fabric, Flannel              | Laser       | Raster Engrave | 1mm       | 5w     | 1    | SUCCESS |
| Fabric, Flannel              | Laser       | Vector Engrave | 1mm       | 5w     | 1    | SUCCESS |
| Fabric, Flannel              | Laser       | Cut            | 1mm       | 10w    | 1    | SUCCESS |
| Fabric, Flannel              | Laser       | Raster Engrave | 1mm       | 10w    | 1    | SUCCESS |
| Fabric, Flannel              | Laser       | Vector Engrave | 1mm       | 10w    | 1    | SUCCESS |
| Fabric, Linen (Blue & White) | Blade       | Cut            | 1mm       |        | 1    | Fail    |
| Fabric, Linen (Blue & White) | Laser       | Cut            | 1mm       | 5w     | 1    | SUCCESS |
| Fabric, Linen (Blue & White) | Laser       | Raster Engrave | 1mm       | 5w     | 1    | SUCCESS |
| Fabric, Linen (Blue & White) | Laser       | Vector Engrave | 1mm       | 5w     | 0    | Fail    |
| abric, Linen (Blue & White)  | Laser       | Cut            | 1mm       | 10w    | 1    | SUCCESS |
| Fabric, Linen (Blue & White) | Laser       | Raster Engrave | 1mm       | 10w    | 1    | SUCCESS |
| abric, Linen (Blue & White)  | Laser       | Vector Engrave | 1mm       | 10w    | 0    | Fail    |
| Fabric, Linen (Heavy Weight) | Blade       | Cut            | 1mm       | -      | 1    | Fail    |
| Fabric, Linen (Heavy Weight) | Laser       | Cut            | 1mm       | 5w     | 1    | SUCCESS |
| Fabric, Linen (Heavy Weight) | Laser       | Raster Engrave | 1mm       | 5w     | 0    | Fail    |
| Fabric, Linen (Heavy Weight) | Laser       | Vector Engrave | 1mm       | 5w     | 0    | Fail    |
| Fabric, Linen (Loose Weave)  | Blade       | Cut            | 1mm       | -      | 1    | Fail    |
| Fabric, Linen (Loose Weave)  | Laser       | Cut            | 1mm       | 5w     | 1    | SUCCESS |
| Fabric, Linen (Loose Weave)  | Laser       | Raster Engrave | 1mm       | 5w     | 0    | Fail    |
| Fabric, Linen (Loose Weave)  | Laser       | Vector Engrave | 1mm       | 5w     | 0    | Fail    |
| Fabric, Lyocell (Tencel)     | Blade       | Cut            | 1mm       | 4      | 1    | SUCCESS |
| Fabric, Lyocell (Tencel)     | Laser       | Cut            | 1mm       | 5w     | 1    | SUCCESS |
| Fabric, Lyocell (Tencel)     | Laser       | Raster Engrave | 1mm       | 5w     | 1    | SUCCESS |
| Fabric, Lyocell (Tencel)     | Laser       | Vector Engrave | 1mm       | 5w     | 1    | SUCCESS |
| Fabric, Lyocell (Tencel)     | Laser       | Cut            | 1mm       | 10w    | 1    | SUCCESS |
| Fabric, Lyocell (Tencel)     | Laser       | Raster Engrave | 1mm       | 10w    | 1    | SUCCESS |
| Fabric, Lyocell (Tencel)     | Laser       | Vector Engrave | 1mm       | 10w    | 1    | SUCCESS |
| abric, Nylon                 | Blade       | Cut            | 1mm       | 4      | 1    | SUCCESS |
| Fabric, Nylon                | Laser       | Cut            | 1mm       | 5w     | 1    | SUCCESS |
| Fabric, Nylon                | Laser       | Raster Engrave | 1mm       | 5w     | 1    | SUCCESS |
| Fabric, Nylon                | Laser       | Vector Engrave | 1mm       | 5w     | 1    | SUCCESS |
| Fabric, Nylon                | Laser       | Cut            | 1mm       | 10w    | 1    | SUCCESS |
| Fabric, Nylon                | Laser       | Raster Engrave | 1mm       | 10W    | 1    | SUCCESS |

#### **Denim**

Engrave