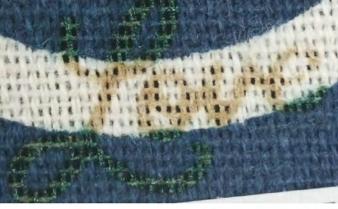

)     | Laser       | Vector Engrave | 1mm       | 10w    | 1    | SUCCESS |
| abric, Nylon                 | Blade       | Cut            | 1mm       | 4      | 1    | SUCCESS |
| Fabric, Nylon                | Laser       | Cut            | 1mm       | 5w     | 1    | SUCCESS |
| Fabric, Nylon                | Laser       | Raster Engrave | 1mm       | 5w     | 1    | SUCCESS |
| Fabric, Nylon                | Laser       | Vector Engrave | 1mm       | 5w     | 1    | SUCCESS |
| Fabric, Nylon                | Laser       | Cut            | 1mm       | 10w    | 1    | SUCCESS |
| Fabric, Nylon                | Laser       | Raster Engrave | 1mm       | 10W    | 1    | SUCCESS |

## **Laser Cutting Test Pictures**

#### **Blue and White Linen**

## 5W 5W Laser Raster Cut Engrave











10W Raster Engrave

#### **Cork Coated Non-Woven Fabric**

5W Laser Cut

5W Raster Engrave 5W Vector Engrave







Cut



10W Raster Engrave



10W Vector Engrave

Engrave

#### Cotton



#### **Denim**



Engrave

## **Laser Cutting Test Pictures**



#### **Heavy Weight Linen**

5W Laser Cut



#### **Loose Weave Linen**

5W Laser Cut



## **Laser Cutting Test Pictures**



## **Blade Cutting Test Pictures**





# MATERIAL REPORT LIST #2 FOAM & RUBBER

This document contains all foam and rubber materials that M1 has been testing so far. All provided information includes material name, whether it used Laser or Blade, to cut or engrave, thickness, machine module, Pass, and result.

#### Please note that:

• We are still testing and optimizing the features of M1, the testing data may c