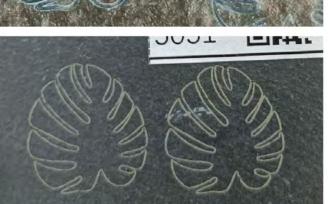

aser       | Raster Engrave | +         | 5W     | 0    | Fail    |
| Stone, Agate Stone                         | Laser       | Vector Engrave | +         | 5W     | 0    | Fail    |
| Stone, Agate Stone                         | Laser       | Raster Engrave |           | 10W    | 0    | Fail    |
| Stone, Agate Stone                         | Laser       | Vector Engrave | +         | 10W    | 0    | Fail    |

## **Laser Cutting Test Pictures**

#### **Pebbles**

#### 5W Raster Engrave

5W Vector Engrave

## 5W

Raster Engrave

**Terrazzo Tray** 

5W Vector Engrave









10W Raster Engrave

10W Vector Engrave

10W Raster Engrave

10W Vector Engrave

#### **Rock Coaster**

#### 5W Raster Engrave

5W Vector Engrave

#### **Diatomite Coaster**

5W Raster Engrave

5W Vector Engrave









10W Vector Engrave



10W Raster Engrave

10W Vector Engrave

## **Laser Cutting Test Pictures**

#### **Black Marble Coaster**

5W 5W Vector Engrave Engrave



10W 10W Vector Engrave Engrave



# MATERIAL REPORT LIST #5 WOOD

\*THE ACTUAL RESULTS MAY DIFFER DUE TO THE FACT THAT VARIOUS BRANDS OF PLYWOODS MAY CONTAIN DIFFERENT NUMBERS OF LAYERS, WHICH CAN CAUSE CHANGES IN THE CUTTING EFFICIENCY.

This document contains all wood materials that M1 has been testing so far. All provided information includes material name, whether it used Laser or Blade, to cut or engrave, thickness, machine module, Pass, and result.

#### Please note that:

• We are still testing and optimizing the features of M1, the testing data may change due to the machine's optimization.

We will continue uploading ou