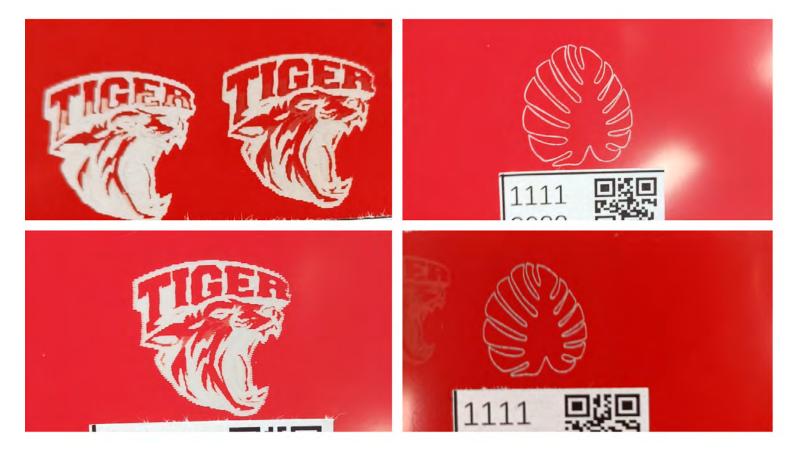

#### Full Grain Leather (Check)

5W Vector Engrave

10W Raster Engrave 10W Vector Engrave

10W Raster Engrave

10W Vector Engrave

#### Full Grain Leather (Teal)

5W Raster Engrave 5W Vector Engrave

10W Laser 10W Raster Engrave 10W Vector Engrave

10W Laser Cut 10W Raster Engrave 10W Vector Engrave