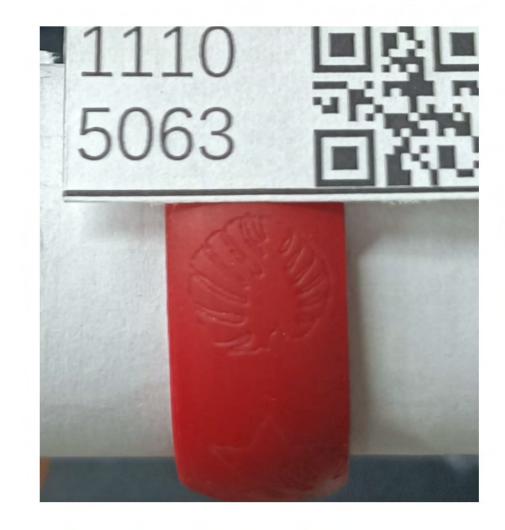

| Material Name             | Laser/Blade | Cut/Engrave    | Thickness | Module | Pass | Result  |
|---------------------------|-------------|----------------|-----------|--------|------|---------|
| Foam, EVA Foam            | Laser/Blade | Cut            | 1mm       | 5W     | 1    | SUCCESS |
| Foam, EVA Foam            | Laser/Blade | Cut            | 1mm       | 10W    | 1    | SUCCESS |
| Foam, EVA Foam            | Laser       | Cut            | 2mm       | 5W     | 1    | SUCCESS |
| Foam, EVA Foam            | Laser       | Cut            | 2mm       | 10W    | 1    | SUCCESS |
| Foam, EVA Foam            | Laser       | Cut            | 3mm       | 5W     | 1    | SUCCESS |
| Foam, EVA Foam            | Laser       | Cut            | 3mm       | 10W    | 1    | SUCCESS |
| Foam, EVA Foam            | Laser       | Cut            | 5mm       | 5W     | 1    | SUCCESS |
| Foam, EVA Foam            | Laser       | Cut            | 5mm       | 10W    | 1    | SUCCESS |
| Rubber, Natural Latex     | Laser       | Raster Engrave | -         | 5W     | 2    | SUCCESS |
| Rubber, Natural Latex     | Laser       | Vector Engrave | -         | 5W     | 1    | SUCCESS |
| Rubber, Natural Latex     | Laser       | Raster Engrave | -         | 10W    | 2    | SUCCESS |
| Rubber, Natural Latex     | Laser       | Vector Engrave | -         | 10W    | 1    | SUCCESS |
| Rubber, Self-Inking Stamp | Laser       | Raster Engrave | -         | 5W     | 1    | SUCCESS |
| Rubber, Self-Inking Stamp | Laser       | Raster Engrave | -         | 10W    | 1    | SUCCESS |
| Rubber, Silicone Cup Mat  | Laser       | Raster Engrave | +         | 5W     | 1    | SUCCESS |
| Rubber, Silicone Cup Mat  | Laser       | Vector Engrave | -         | 5W     | 1    | SUCCESS |
| Rubber, Silicone Cup Mat  | Laser       | Raster Engrave | *         | 10W    | 1    | SUCCESS |
| Rubber, Silicone Cup Mat  | Laser       | Vector Engrave | -         | 10W    | 1    | SUCCESS |
| Rubber, Silicone Ring     | Laser       | Raster Engrave | 4.        | 5W     | 1    | SUCCESS |
| Rubber, Silicone Ring     | Laser       | Vector Engrave |           | 5W     | 1    | SUCCESS |
| Rubber, Silicone Ring     | Laser       | Raster Engrave | -         | 10W    | 1    | SUCCESS |
| Rubber, Silicone Ring     | Laser       | Vector Engrave | 2-        | 10W    | 1    | SUCCESS |