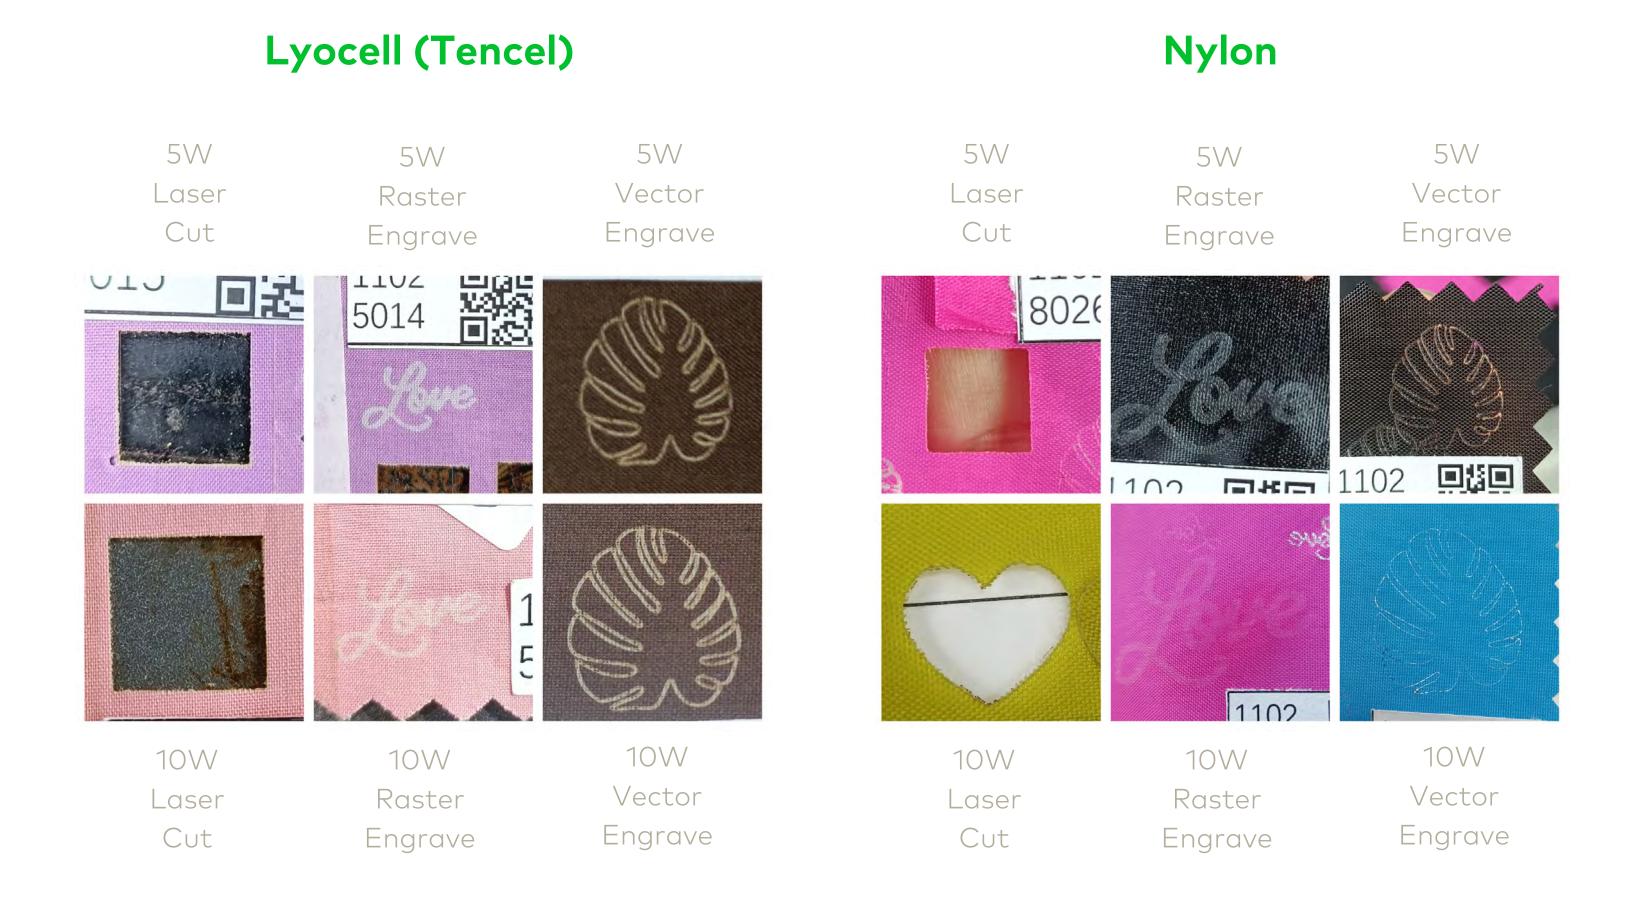

# MATERIAL REPORT LIST #3 FABRIC

This document contains all fabric materials that M1 has been testing so far. All provided information includes material name, whether it used Laser or Blade, to cut or engrave, thickness, machine module, Pass, and result.

| Material Name                        | Laser/Blade | Cut/Engrave    | Thickness | Module | Pass | Result  |
|--------------------------------------|-------------|----------------|-----------|--------|------|---------|
| Fabric, Cork Coated Non-Woven Fabric | Blade       | Cut            | 1mm       | je.    | 1    | SUCCESS |
| Fabric, Cork Coated Non-Woven Fabric | Laser       | Cut            | 1mm       | 5w     | 1    | SUCCESS |
| Fabric, Cork Coated Non-Woven Fabric | Laser       | Raster Engrave | 1mm       | 5w     | 1    | SUCCESS |
| Fabric, Cork Coated Non-Woven Fabric | Laser       | Vector Engrave | 1mm       | 5w     | 1    | SUCCESS |
| Fabric, Cork Coated Non-Woven Fabric | Laser       | Cut            | 1mm       | 10w    | 1    | SUCCESS |
| Fabric, Cork Coated Non-Woven Fabric | Laser       | Raster Engrave | 1mm       | 10w    | 1    | SUCCESS |
| Fabric, Cotton                       | Blade       | Cut            | 1mm       | 1=-    | 1    | SUCCESS |
| Fabric, Cotton                       | Laser       | Cut            | 1mm       | 5w     | 1    | SUCCESS |
| Fabric, Cotton                       | Laser       | Raster Engrave | 1mm       | 5w     | 1    | SUCCESS |
| Fabric, Cotton                       | Laser       | Vector Engrave | 1mm       | 5w     | 1    | SUCCESS |
| Fabric, Cotton                       | Laser       | Cut            | 1mm       | 10w    | 1    | SUCCESS |
| Fabric, Cotton                       | Laser       | Raster Engrave | 1mm       | 10w    | 1    | SUCCESS |
| Fabric, Cotton                       | Laser       | Vector Engrave | 1mm       | 10w    | 1    | SUCCESS |
| Fabric, Denim                        | Blade       | Cut            | 0.8mm     | -      | 1    | SUCCESS |
| Fabric, Denim                        | Laser       | Cut            | 0.8mm     | 5w     | 1    | SUCCESS |
| Fabric, Denim                        | Laser       | Raster Engrave | 0.8mm     | 5w     | 1    | SUCCESS |
| Fabric, Denim                        | Laser       | Vector Engrave | 0.8mm     | 5w     | 1    | SUCCESS |
| Fabric, Denim                        | Laser       | Cut            | 0.8mm     | 10w    | 1    | SUCCESS |
| Fabric, Denim                        | Laser       | Raster Engrave | 0.8mm     | 10w    | 1    | SUCCESS |
| Fabric, Denim                        | Laser       | Vector Engrave | 0.8mm     | 10w    | 1    | SUCCESS |

| Material Name                | Laser/Blade | Cut/Engrave    | Thickness | Module | Pass | Result  |
|------------------------------|-------------|----------------|-----------|--------|------|---------|
| Fabric, Felt                 | Blade       | Cut            | 1mm       | -      | 1    | SUCCESS |
| Fabric, Felt                 | Laser       | Cut            | 1mm       | 5w     | 1    | SUCCESS |
| Fabric, Felt                 | Laser       | Raster Engrave | 1mm       | 5w     | 1    | SUCCESS |
| Fabric, Felt                 | Laser       | Vector Engrave | 1mm       | 5w     | 1    | SUCCESS |
| Fabric, Felt                 | Laser       | Cut            | 1mm       | 10w    | 1    | SUCCESS |
| Fabric, Felt                 | Laser       | Raster Engrave | 1mm       | 10w    | 1    | SUCCESS |
| Fabric, Felt                 | Laser       | Vector Engrave | 1mm       | 10w    | 1    | SUCCESS |
| Fabric, Felt                 | Laser       | Cut            | 1.6mm     | 5w     | 1    | SUCCESS |
| Fabric, Felt                 | Laser       | Raster Engrave | 1.6mm     | 5w     | 1    | SUCCESS |
| Fabric, Felt                 | Laser       | Vector Engrave | 1.6mm     | 5w     | 1    | SUCCESS |
| Fabric, Felt                 | Laser       | Cut            | 1.6mm     | 10w    | 1    | SUCCESS |
| Fabric, Felt                 | Laser       | Raster Engrave | 1.6mm     | 10w    | 1    | SUCCESS |
| Fabric, Felt                 | Laser       | Vector Engrave | 1.6mm     | 10w    | 1    | SUCCESS |
| Fabric, Flannel              | Blade       | Cut            | 1mm       | -      | 1    | SUCCESS |
| Fabric, Flannel              | Laser       | Cut            | 1mm       | 5w     | 1    | SUCCESS |
| Fabric, Flannel              | Laser       | Raster Engrave | 1mm       | 5w     | 1    | SUCCESS |
| Fabric, Flannel              | Laser       | Vector Engrave | 1mm       | 5w     | 1    | SUCCESS |
| Fabric, Flannel              | Laser       | Cut            | 1mm       | 10w    | 1    | SUCCESS |
| Fabric, Flannel              | Laser       | Raster Engrave | 1mm       | 10w    | 1    | SUCCESS |
| Fabric, Flannel              | Laser       | Vector Engrave | 1mm       | 10w    | 1    | SUCCESS |
| Fabric, Linen (Blue & White) | Blade       | Cut            | 1mm       |        | 1    | Fail    |
| Fabric, Linen (Blue & White) | Laser       | Cut            | 1mm       | 5w     | 1    | SUCCESS |
| Fabric, Linen (Blue & White) | Laser       | Raster Engrave | 1mm       | 5w     | 1    | SUCCESS |
| Fabric, Linen (Blue & White) | Laser       | Vector Engrave | 1mm       | 5w     | 0    | Fail    |
| abric, Linen (Blue & White)  | Laser       | Cut            | 1mm       | 10w    | 1    | SUCCESS |
| Fabric, Linen (Blue & White) | Laser       | Raster Engrave | 1mm       | 10w    | 1    | SUCCESS |
| abric, Linen (Blue & White)  | Laser       | Vector Engrave | 1mm       | 10w    | 0    | Fail    |
| Fabric, Linen (Heavy Weight) | Blade       | Cut            | 1mm       | -      | 1    | Fail    |
| Fabric, Linen (Heavy Weight) | Laser       | Cut            | 1mm       | 5w     | 1    | SUCCESS |
| Fabric, Linen (Heavy Weight) | Laser       | Raster Engrave | 1mm       | 5w     | 0    | Fail    |
| Fabric, Linen (Heavy Weight) | Laser       | Vector Engrave | 1mm       | 5w     | 0    | Fail    |
| Fabric, Linen (Loose Weave)  | Blade       | Cut            | 1mm       | -      | 1    | Fail    |
| Fabric, Linen (Loose Weave)  | Laser       | Cut            | 1mm       | 5w     | 1    | SUCCESS |
| Fabric, Linen (Loose Weave)  | Laser       | Raster Engrave | 1mm       | 5w     | 0    | Fail    |
| Fabric, Linen (Loose Weave)  | Laser       | Vector Engrave | 1mm       | 5w     | 0    | Fail    |
| Fabric, Lyocell (Tencel)     | Blade       | Cut            | 1mm       | 4      | 1    | SUCCESS |
| Fabric, Lyocell (Tencel)     | Laser       | Cut            | 1mm       | 5w     | 1    | SUCCESS |
| Fabric, Lyocell (Tencel)     | Laser       | Raster Engrave | 1mm       | 5w     | 1    | SUCCESS |
| Fabric, Lyocell (Tencel)     | Laser       | Vector Engrave | 1mm       | 5w     | 1    | SUCCESS |
| Fabric, Lyocell (Tencel)     | Laser       | Cut            | 1mm       | 10w    | 1    | SUCCESS |
| Fabric, Lyocell (Tencel)     | Laser       | Raster Engrave | 1mm       | 10w    | 1    | SUCCESS |
| Fabric, Lyocell (Tencel)     | Laser       | Vector Engrave | 1mm       | 10w    | 1    | SUCCESS |
| abric, Nylon                 | Blade       | Cut            | 1mm       | 4      | 1    | SUCCESS |
| Fabric, Nylon                | Laser       | Cut            | 1mm       | 5w     | 1    | SUCCESS |
| Fabric, Nylon                | Laser       | Raster Engrave | 1mm       | 5w     | 1    | SUCCESS |
| Fabric, Nylon                | Laser       | Vector Engrave | 1mm       | 5w     | 1    | SUCCESS |
| Fabric, Nylon                | Laser       | Cut            | 1mm       | 10w    | 1    | SUCCESS |
| Fabric, Nylon                | Laser       | Raster Engrave | 1mm       | 10W    | 1    | SUCCESS |