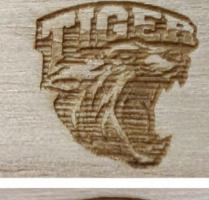

| 10mm      | 10W    | 1    | SUCCESS |
| Wood, Pine Wood 10.0 mm            | Laser       | Raster Engrave | 10mm      | 10W    | 1    | SUCCESS |
| Wood, Pine Wood 10.0 mm            | Laser       | Vector Engrave | 10mm      | 10W    | 1    | SUCCESS |

## **Laser Cutting Test Pictures**

#### Fraxinus Mandshurica Plywood (3.5 mm)

5W Laser Cut

5W Raster Engrave 5W

#### Vector Engrave















10W Raster Engrave

10W Vector Engrave

## **Cherry Wood Plywood** (3.0 mm)

5W Laser Cut

5W Raster Engrave

5W Vector Engrave









10W Raster Engrave





10W Vector Engrave

#### Mahogany Plywood (3.0 mm)

5W Laser Cut

5W Raster Engrave

5W Vector Engrave



10W

Laser

Cut













#### Paulownia Plywood (3.0 mm)

5W Laser Cut

5W Raster Engrave

5W Vector Engrave



















10W Vector Engrave

## **Laser Cutting Test Pictures**

#### Paulownia Plywood (6.0 mm)

5W Laser Cut

5W Raster Engrave

5W Vector Engrave

#### Pine (5.0 mm)

5W Laser Cut

5W Raster Engrave

5W Vector Engrave























10W Laser Cut

10W Raster Engrave

10W Vector Engrave

10W Laser

10W Raster Engrave

10W Vector Engrave

#### Bamboo Wood (2.0 mm)

5W Laser Cut

5W Raster Engrave

5W Vector Engrave

#### MDF Board (3.0 mm)

5W Raster Engrave

5W Vector Engrave

















10W Laser Cut

■数■ 1101

10W Raster Engrave

10W Vector Engrave

10W Laser Cut

10W Raster Engrave

10W Vector Engrave

## **Laser Cutting Test Pictures**

#### Paulownia Plywood (6 mm& 8 mm)

#### Cypress Wood (20.0 mm)

5W 5W Laser Cut Cut

5W 5W Vector Engrave Engrave





10W Laser Lase