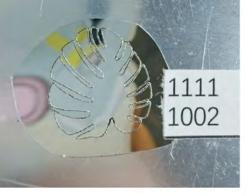

| Laser       | Raster Engrave | 3mm       | 5w     | 1              | SUCCESS |
| Plastics, Colored ABS Sheet               | Laser       | Vector Engrave | 3mm       | 5w     | 1              | SUCCESS |
| Plastics, Colored ABS Sheet               | Laser       | Cut            | 3mm       | 10w    | 0              | Fail    |
| Plastics, Colored ABS Sheet               | Laser       | Raster Engrave | 3mm       | 10w    | 1              | SUCCESS |
| Plastics, Colored ABS Sheet               | Laser       | Vector Engrave | 3mm       | 10w    | 1              | SUCCESS |

## **Laser Cutting Test Pictures**

#### PC Reflective Glasses (0.3mm)

5W Laser Cut

5W Raster Engrave

5W Vector Engrave

#### PC Reflective Glasses (0.5mm)

5W Raster Engrave

5W Vector Engrave















10W Laser

10W Raster Engrave

10W Vector Engrave











10W Laser

10W Raster Engrave

10W Vector Engrave

#### **PU Artificial Leather**

5W Laser Cut

5W Raster Engrave

5W Vector Engrave

#### **PVC Faux Leather**

5W Laser Cut

5W Raster Engrave

5W Vector Engrave















10W Raster Engrave

10W Vector Engrave









10W Raster Engrave



10W Vector Engrave

## **Laser Cutting Test Pictures**

#### **Colored PVC Sheet**

5W Laser Cut

5W Raster Engrave

5W Vector Engrave 5W

Laser Cut

5W Raster

1111 P.50 8066 P.54

Full Grain Leather (Grey)

5W Vector Engrave

Engrave

















10W Laser Cut

10W Raster Engrave

1101 5062 1365

10W Vector Engrave

10W Laser

10W Raster Engrave

10W Vector Engrave

#### PC Mylar Sheet 0.15T

5W Laser Cut

5W Raster Engrave

5W V