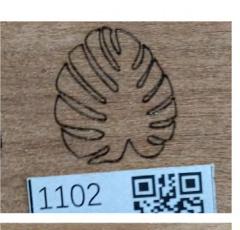

| Raster Engrave | 10mm      | 5W     | 1    | SUCCESS |
| Wood, Pine Wood 10.0 mm            | Laser       | Vector Engrave | 10mm      | 5W     | 1    | SUCCESS |
| Wood, Pine Wood 10.0 mm            | Laser       | Cut            | 10mm      | 10W    | 1    | SUCCESS |
| Wood, Pine Wood 10.0 mm            | Laser       | Raster Engrave | 10mm      | 10W    | 1    | SUCCESS |
| Wood, Pine Wood 10.0 mm            | Laser       | Vector Engrave | 10mm      | 10W    | 1    | SUCCESS |

## **Laser Cutting Test Pictures**

#### Fraxinus Mandshurica Plywood (3.5 mm)

5W Laser Cut

5W Raster Engrave 5W

#### Vector Engrave















10W Raster Engrave

10W Vector Engrave

## **Cherry Wood Plywood** (3.0 mm)

5W Laser Cut

5W Raster Engrave

5W Vector Engrave









10W Raster Engrave





10W Vector Engrave

#### Mahogany Plywood (3.0 mm)

5W Laser Cut

5W Raster Engrave

5W Vector Engrave



10W

Laser

Cut













#### Paulownia Plywood (3.0 mm)

5W Laser Cut

5W Raster Engrave

5W Vector Engrave



















10W Vector Engrave

## **Laser Cutting Test Pictures**

#### Paulownia Plywood (6.0 mm)

5W Laser Cut

5W Raster Engrave

5W Vector Engrave

#### Pine (5.0 mm)

5W Laser Cut

5W Raster Engrave

5W Vector Engrave























10W Laser Cut

10W Raster Engrave

10W Vector Engrave

10W Laser

10W Raster Engrave

10W Vector Engrave

#### Bamboo Wood (2.0 mm)

5W Laser Cut

5W Raster Engrave

5W Vector Engrave

#### MDF Board (3.0 mm)

5W Raster Engrave

5W Vector Engrave

















10W Laser Cut

■数■ 1101

10W Raster Engrave

10W Vector Eng