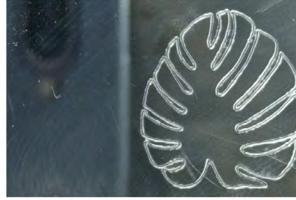

CCESS |
| Acrylic, Yellow Acrylic | Laser       | Vector Engrave | 5mm       | 5W     | SUCCESS |
| Acrylic, Yellow Acrylic | Laser       | Cut            | 5mm       | 10W    | SUCCESS |
| Acrylic, Yellow Acrylic | Laser       | Raster Engrave | 5mm       | 10W    | SUCCESS |
| Acrylic, Yellow Acrylic | Laser       | Vector Engrave | 5mm       | 10W    | SUCCESS |

## **Laser Cutting Test Pictures**

#### Black Acrylics (2mm)

#### 5W Laser Cut

5W Raster Engrave

#### 5W Vector Engrave

#### 5W Raster Engrave

Green Acrylics (2.5mm)























10W Laser Cut

10W Raster Engrave

10W Vector Engrave

10W Raster Engrave

10W Vector Engrave

#### **Mirror Acrylic**

#### 5W Raster Engrave

5W Vector Engrave

#### Pink Acrylics (5mm)

5W Laser Cut



8037

5W Vector Engrave











10W Vector Engrave





Cut







10W Vector Engrave

## **Laser Cutting Test Pictures**

#### Yellow Acrylics (5mm)

5W Laser Cut

5W Raster Engrave 5W Vector Engrave













10W Laser 10W Raster Engrave 10W Vector Engrave

## Laser Engraving & Cutting Projects

#### **Red Acrylics Keychain**





#### **Green Acrylics Earrings**





## Laser Engraving & Cutting Projects