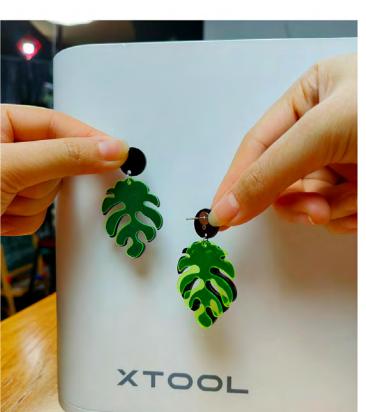

| 10W    | SUCCESS |

## **Laser Cutting Test Pictures**

#### Black Acrylics (2mm)

#### 5W Laser Cut

5W Raster Engrave

#### 5W Vector Engrave

#### 5W Raster Engrave

Green Acrylics (2.5mm)























10W Laser Cut

10W Raster Engrave

10W Vector Engrave

10W Raster Engrave

10W Vector Engrave

#### **Mirror Acrylic**

#### 5W Raster Engrave

5W Vector Engrave

#### Pink Acrylics (5mm)

5W Laser Cut



8037

5W Vector Engrave











10W Vector Engrave





Cut







10W Vector Engrave

## **Laser Cutting Test Pictures**

#### Yellow Acrylics (5mm)

5W Laser Cut

5W Raster Engrave 5W Vector Engrave













10W Laser 10W Raster Engrave 10W Vector Engrave

## Laser Engraving & Cutting Projects

#### **Red Acrylics Keychain**





#### **Green Acrylics Earrings**





## Laser Engraving & Cutting Projects