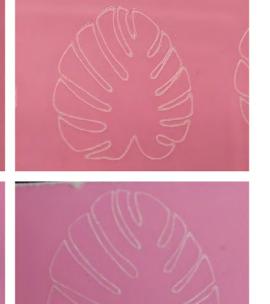

aser       | Vector Engrave | 5mm       | 5W     | SUCCESS |
| Acrylic, Yellow Acrylic | Laser       | Cut            | 5mm       | 10W    | SUCCESS |
| Acrylic, Yellow Acrylic | Laser       | Raster Engrave | 5mm       | 10W    | SUCCESS |
| Acrylic, Yellow Acrylic | Laser       | Vector Engrave | 5mm       | 10W    | SUCCESS |

## **Laser Cutting Test Pictures**

#### Black Acrylics (2mm)

#### 5W Laser Cut

5W Raster Engrave

#### 5W Vector Engrave

#### 5W Raster Engrave

Green Acrylics (2.5mm)























10W Laser Cut

10W Raster Engrave

10W Vector Engrave

10W Raster Engrave

10W Vector Engrave

#### **Mirror Acrylic**

#### 5W Raster Engrave

5W Vector Engrave

#### Pink Acrylics (5mm)

5W Laser Cut



8037

5W Vector Engrave











10W Vector Engrave





Cut







10W Vector Engrave

## **Laser Cutting Test Pictures**

#### Yellow Acrylics (5mm)

5W Laser Cut

5W Raster Engrave 5W Vector Engrave













10W Laser 10W Raster Engrave 10W Vector Engrave

## Laser Engraving & Cutting Projects

#### **Red Acrylics Keychain**





#### **Green Acrylics Earrings**





## Laser Engraving & Cutting Projects