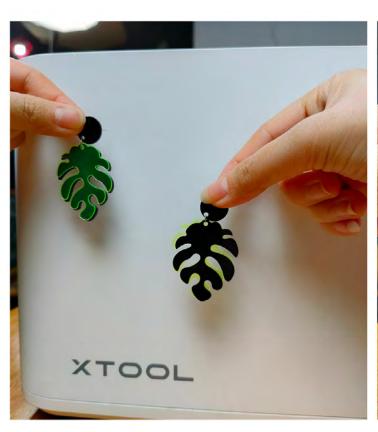

| 10W    | SUCCESS |

## **Laser Cutting Test Pictures**

#### Black Acrylics (2mm)

#### 5W Laser Cut

5W Raster Engrave

#### 5W Vector Engrave

#### 5W Raster Engrave

Green Acrylics (2.5mm)























10W Laser Cut

10W Raster Engrave

10W Vector Engrave

10W Raster Engrave

10W Vector Engrave

#### **Mirror Acrylic**

#### 5W Raster Engrave

5W Vector Engrave

#### Pink Acrylics (5mm)

5W Laser Cut



8037

5W Vector Engrave











10W Vector Engrave





Cut







10W Vector Engrave

## **Laser Cutting Test Pictures**

#### Yellow Acrylics (5mm)

5W Laser Cut

5W Raster Engrave 5W Vector Engrave













10W Laser 10W Raster Engrave 10W Vector Engrave

## Laser Engraving & Cutting Projects

#### **Red Acrylics Keychain**





#### **Green Acrylics Earrings**





## Laser Engraving & Cutting Projects