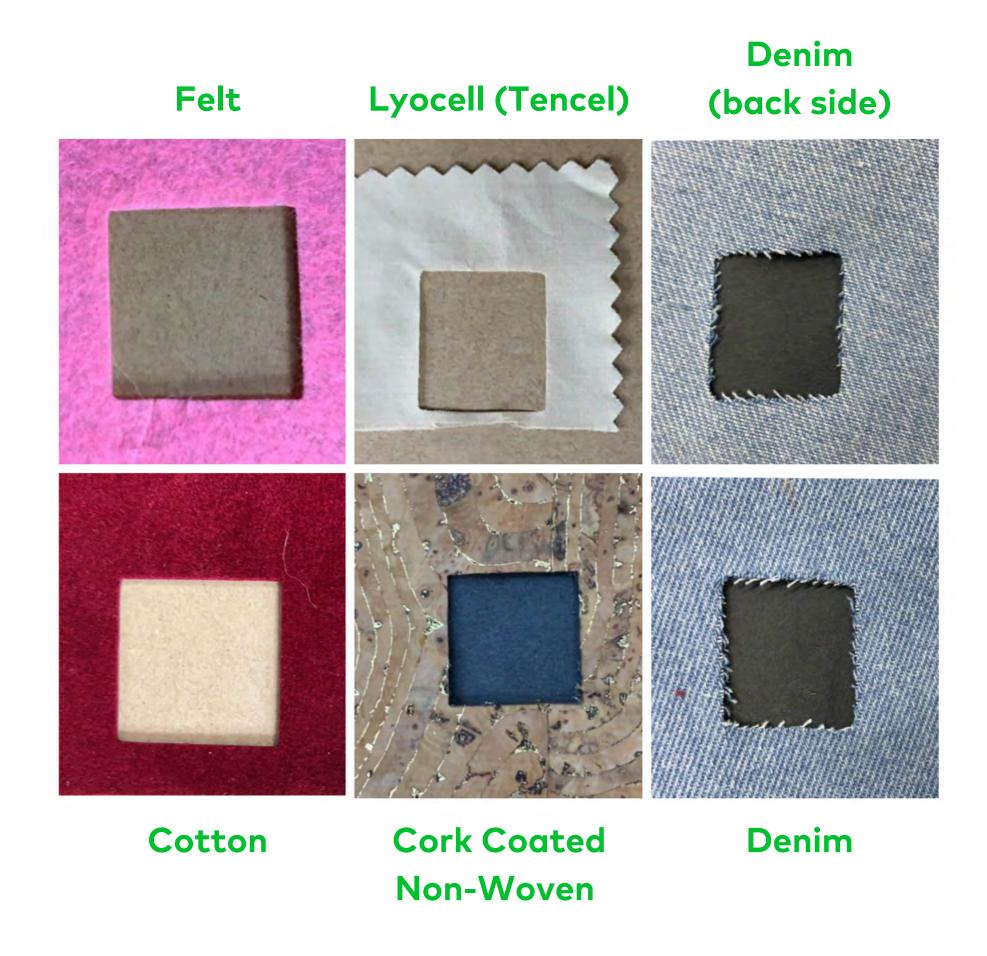

| Material Name                        | Laser/Blade | Cut/Engrave    | Thickness | Module | Pass | Result  |
|--------------------------------------|-------------|----------------|-----------|--------|------|---------|
| Fabric, Cork Coated Non-Woven Fabric | Blade       | Cut            | 1mm       | je.    | 1    | SUCCESS |
| Fabric, Cork Coated Non-Woven Fabric | Laser       | Cut            | 1mm       | 5w     | 1    | SUCCESS |
| Fabric, Cork Coated Non-Woven Fabric | Laser       | Raster Engrave | 1mm       | 5w     | 1    | SUCCESS |
| Fabric, Cork Coated Non-Woven Fabric | Laser       | Vector Engrave | 1mm       | 5w     | 1    | SUCCESS |
| Fabric, Cork Coated Non-Woven Fabric | Laser       | Cut            | 1mm       | 10w    | 1    | SUCCESS |
| Fabric, Cork Coated Non-Woven Fabric | Laser       | Raster Engrave | 1mm       | 10w    | 1    | SUCCESS |
| Fabric, Cotton                       | Blade       | Cut            | 1mm       | 1=-    | 1    | SUCCESS |
| Fabric, Cotton                       | Laser       | Cut            | 1mm       | 5w     | 1    | SUCCESS |
| Fabric, Cotton                       | Laser       | Raster Engrave | 1mm       | 5w     | 1    | SUCCESS |
| Fabric, Cotton                       | Laser       | Vector Engrave | 1mm       | 5w     | 1    | SUCCESS |
| Fabric, Cotton                       | Laser       | Cut            | 1mm       | 10w    | 1    | SUCCESS |
| Fabric, Cotton                       | Laser       | Raster Engrave | 1mm       | 10w    | 1    | SUCCESS |
| Fabric, Cotton                       | Laser       | Vector Engrave | 1mm       | 10w    | 1    | SUCCESS |
| Fabric, Denim                        | Blade       | Cut            | 0.8mm     | -      | 1    | SUCCESS |
| Fabric, Denim                        | Laser       | Cut            | 0.8mm     | 5w     | 1    | SUCCESS |
| Fabric, Denim                        | Laser       | Raster Engrave | 0.8mm     | 5w     | 1    | SUCCESS |
| Fabric, Denim                        | Laser       | Vector Engrave | 0.8mm     | 5w     | 1    | SUCCESS |
| Fabric, Denim                        | Laser       | Cut            | 0.8mm     | 10w    | 1    | SUCCESS |
| Fabric, Denim                        | Laser       | Raster Engrave | 0.8mm     | 10w    | 1    | SUCCESS |
| Fabric, Denim                        | Laser       | Vector Engrave | 0.8mm     | 10w    | 1    | SUCCESS |

| Material Name                | Laser/Blade | Cut/Engrave    | Thickness | Module | Pass | Result  |
|------------------------------|-------------|----------------|-----------|--------|------|---------|
| Fabric, Felt                 | Blade       | Cut            | 1mm       | -      | 1    | SUCCESS |
| Fabric, Felt                 | Laser       | Cut            | 1mm       | 5w     | 1    | SUCCESS |
| Fabric, Felt                 | Laser       | Raster Engrave | 1mm       | 5w     | 1    | SUCCESS |
| Fabric, Felt                 | Laser       | Vector Engrave | 1mm       | 5w     | 1    | SUCCESS |
| Fabric, Felt                 | Laser       | Cut            | 1mm       | 10w    | 1    | SUCCESS |
| Fabric, Felt                 | Laser       | Raster Engrave | 1mm       | 10w    | 1    | SUCCESS |
| Fabric, Felt                 | Laser       | Vector Engrave | 1mm       | 10w    | 1    | SUCCESS |
| Fabric, Felt                 | Laser       | Cut            | 1.6mm     | 5w     | 1    | SUCCESS |
| Fabric, Felt                 | Laser       | Raster Engrave | 1.6mm     | 5w     | 1    | SUCCESS |
| Fabric, Felt                 | Laser       | Vector Engrave | 1.6mm     | 5w     | 1    | SUCCESS |
| Fabric, Felt                 | Laser       | Cut            | 1.6mm     | 10w    | 1    | SUCCESS |
| Fabric, Felt                 | Laser       | Raster Engrave | 1.6mm     | 10w    | 1    | SUCCESS |
| Fabric, Felt                 | Laser       | Vector Engrave | 1.6mm     | 10w    | 1    | SUCCESS |
| Fabric, Flannel              | Blade       | Cut            | 1mm       | -      | 1    | SUCCESS |
| Fabric, Flannel              | Laser       | Cut            | 1mm       | 5w     | 1    | SUCCESS |
| Fabric, Flannel              | Laser       | Raster Engrave | 1mm       | 5w     | 1    | SUCCESS |
| Fabric, Flannel              | Laser       | Vector Engrave | 1mm       | 5w     | 1    | SUCCESS |
| Fabric, Flannel              | Laser       | Cut            | 1mm       | 10w    | 1    | SUCCESS |
| Fabric, Flannel              | Laser       | Raster Engrave | 1mm       | 10w    | 1    | SUCCESS |
| Fabric, Flannel              | Laser       | Vector Engrave | 1mm       | 10w    | 1    | SUCCESS |
| Fabric, Linen (Blue & White) | Blade       | Cut            | 1mm       |        | 1    | Fail    |
| Fabric, Linen (Blue & White) | Laser       | Cut            | 1mm       | 5w     | 1    | SUCCESS |
| Fabric, Linen (Blue & White) | Laser       | Raster Engrave | 1mm       | 5w     | 1    | SUCCESS |
| Fabric, Linen (Blue & White) | Laser       | Vector Engrave | 1mm       | 5w     | 0    | Fail    |
| abric, Linen (Blue & White)  | Laser       | Cut            | 1mm       | 10w    | 1    | SUCCESS |
| Fabric, Linen (Blue & White) | Laser       | Raster Engrave | 1mm       | 10w    | 1    | SUCCESS |
| abric, Linen (Blue & White)  | Laser       | Vector Engrave | 1mm       | 10w    | 0    | Fail    |
| Fabric, Linen (Heavy Weight) | Blade       | Cut            | 1mm       | -      | 1    | Fail    |
| Fabric, Linen (Heavy Weight) | Laser       | Cut            | 1mm       | 5w     | 1    | SUCCESS |
| Fabric, Linen (Heavy Weight) | Laser       | Raster Engrave | 1mm       | 5w     | 0    | Fail    |
| Fabric, Linen (Heavy Weight) | Laser       | Vector Engrave | 1mm       | 5w     | 0    | Fail    |
| Fabric, Linen (Loose Weave)  | Blade       | Cut            | 1mm       | -      | 1    | Fail    |
| Fabric, Linen (Loose Weave)  | Laser       | Cut            | 1mm       | 5w     | 1    | SUCCESS |
| Fabric, Linen (Loose Weave)  | Laser       | Raster Engrave | 1mm       | 5w     | 0    | Fail    |
| Fabric, Linen (Loose Weave)  | Laser       | Vector Engrave | 1mm       | 5w     | 0    | Fail    |
| Fabric, Lyocell (Tencel)     | Blade       | Cut            | 1mm       | 4      | 1    | SUCCESS |
| Fabric, Lyocell (Tencel)     | Laser       | Cut            | 1mm       | 5w     | 1    | SUCCESS |
| Fabric, Lyocell (Tencel)     | Laser       | Raster Engrave | 1mm       | 5w     | 1    | SUCCESS |
| Fabric, Lyocell (Tencel)     | Laser       | Vector Engrave | 1mm       | 5w     | 1    | SUCCESS |
| Fabric, Lyocell (Tencel)     | Laser       | Cut            | 1mm       | 10w    | 1    | SUCCESS |
| Fabric, Lyocell (Tencel)     | Laser       | Raster Engrave | 1mm       | 10w    | 1    | SUCCESS |
| Fabric, Lyocell (Tencel)     | Laser       | Vector Engrave | 1mm       | 10w    | 1    | SUCCESS |
| abric, Nylon                 | Blade       | Cut            | 1mm       | 4      | 1    | SUCCESS |
| Fabric, Nylon                | Laser       | Cut            | 1mm       | 5w     | 1    | SUCCESS |
| Fabric, Nylon                | Laser       | Raster Engrave | 1mm       | 5w     | 1    | SUCCESS |
| Fabric, Nylon                | Laser       | Vector Engrave | 1mm       | 5w     | 1    | SUCCESS |
| Fabric, Nylon                | Laser       | Cut            | 1mm       | 10w    | 1    | SUCCESS |
| Fabric, Nylon                | Laser       | Raster Engrave | 1mm       | 10W    | 1    | SUCCESS |

#### **Cork Coated Non-Woven Fabric**

5W Laser Cut

5W Raster Engrave 5W Vector Engrave

Cut

10W Raster Engrave

10W Vector Engrave

Engrave