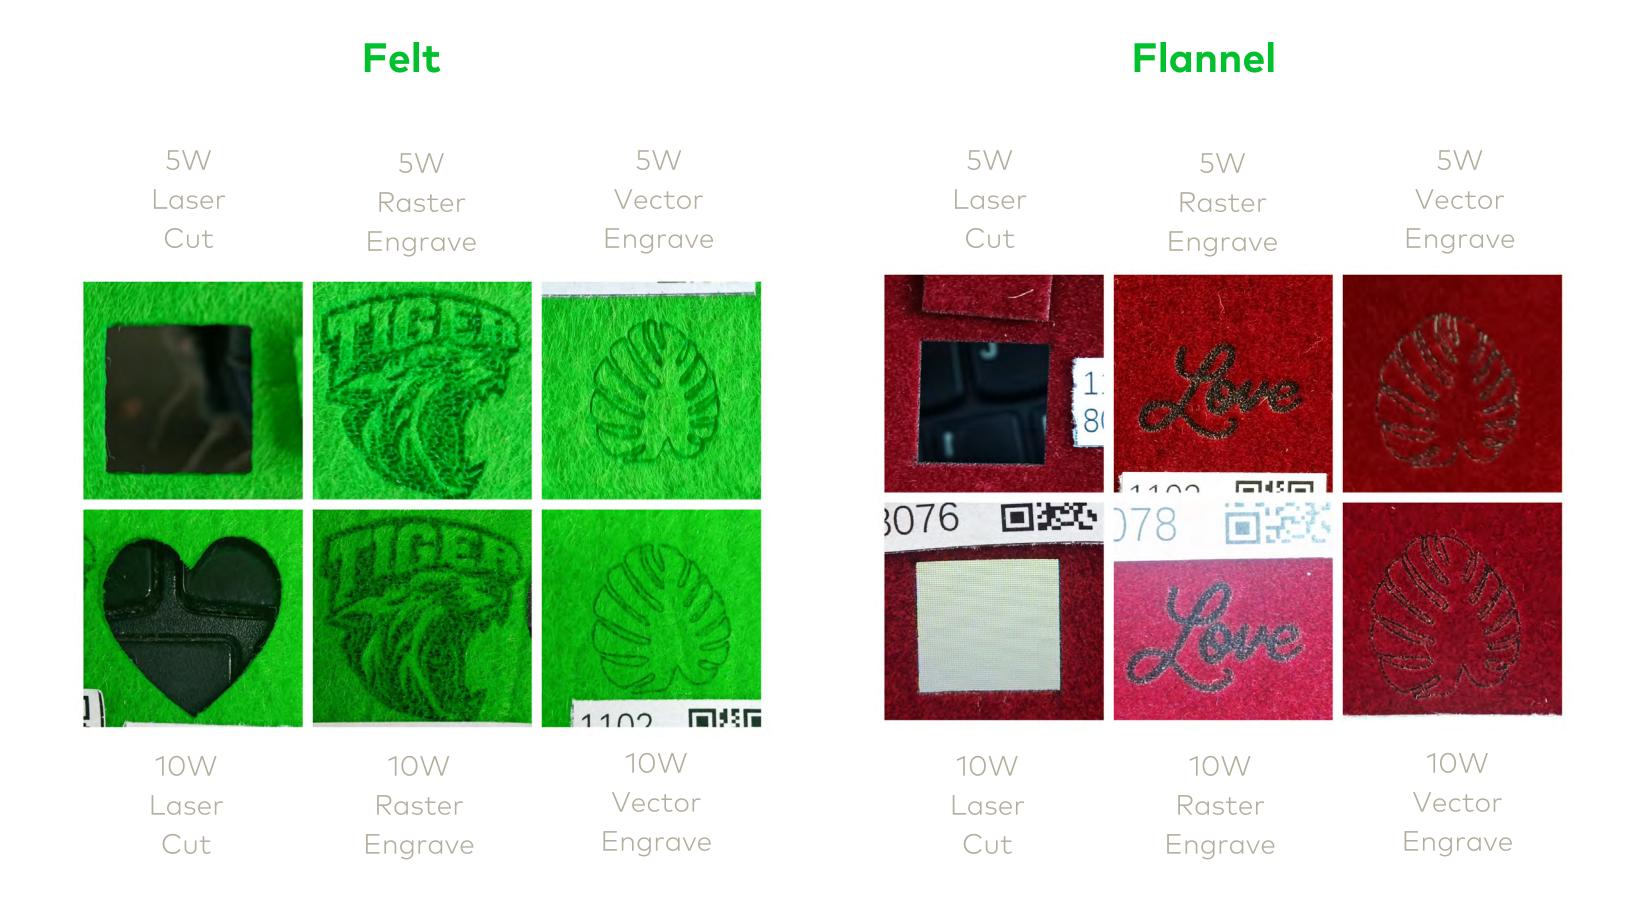

| Material Name                | Laser/Blade | Cut/Engrave    | Thickness | Module | Pass | Result  |
|------------------------------|-------------|----------------|-----------|--------|------|---------|
| Fabric, Felt                 | Blade       | Cut            | 1mm       | -      | 1    | SUCCESS |
| Fabric, Felt                 | Laser       | Cut            | 1mm       | 5w     | 1    | SUCCESS |
| Fabric, Felt                 | Laser       | Raster Engrave | 1mm       | 5w     | 1    | SUCCESS |
| Fabric, Felt                 | Laser       | Vector Engrave | 1mm       | 5w     | 1    | SUCCESS |
| Fabric, Felt                 | Laser       | Cut            | 1mm       | 10w    | 1    | SUCCESS |
| Fabric, Felt                 | Laser       | Raster Engrave | 1mm       | 10w    | 1    | SUCCESS |
| Fabric, Felt                 | Laser       | Vector Engrave | 1mm       | 10w    | 1    | SUCCESS |
| Fabric, Felt                 | Laser       | Cut            | 1.6mm     | 5w     | 1    | SUCCESS |
| Fabric, Felt                 | Laser       | Raster Engrave | 1.6mm     | 5w     | 1    | SUCCESS |
| Fabric, Felt                 | Laser       | Vector Engrave | 1.6mm     | 5w     | 1    | SUCCESS |
| Fabric, Felt                 | Laser       | Cut            | 1.6mm     | 10w    | 1    | SUCCESS |
| Fabric, Felt                 | Laser       | Raster Engrave | 1.6mm     | 10w    | 1    | SUCCESS |
| Fabric, Felt                 | Laser       | Vector Engrave | 1.6mm     | 10w    | 1    | SUCCESS |
| Fabric, Flannel              | Blade       | Cut            | 1mm       | -      | 1    | SUCCESS |
| Fabric, Flannel              | Laser       | Cut            | 1mm       | 5w     | 1    | SUCCESS |
| Fabric, Flannel              | Laser       | Raster Engrave | 1mm       | 5w     | 1    | SUCCESS |
| Fabric, Flannel              | Laser       | Vector Engrave | 1mm       | 5w     | 1    | SUCCESS |
| Fabric, Flannel              | Laser       | Cut            | 1mm       | 10w    | 1    | SUCCESS |
| Fabric, Flannel              | Laser       | Raster Engrave | 1mm       | 10w    | 1    | SUCCESS |
| Fabric, Flannel              | Laser       | Vector Engrave | 1mm       | 10w    | 1    | SUCCESS |
| Fabric, Linen (Blue & White) | Blade       | Cut            | 1mm       |        | 1    | Fail    |
| Fabric, Linen (Blue & White) | Laser       | Cut            | 1mm       | 5w     | 1    | SUCCESS |
| Fabric, Linen (Blue & White) | Laser       | Raster Engrave | 1mm       | 5w     | 1    | SUCCESS |
| Fabric, Linen (Blue & White) | Laser       | Vector Engrave | 1mm       | 5w     | 0    | Fail    |
| abric, Linen (Blue & White)  | Laser       | Cut            | 1mm       | 10w    | 1    | SUCCESS |
| Fabric, Linen (Blue & White) | Laser       | Raster Engrave | 1mm       | 10w    | 1    | SUCCESS |
| abric, Linen (Blue & White)  | Laser       | Vector Engrave | 1mm       | 10w    | 0    | Fail    |
| Fabric, Linen (Heavy Weight) | Blade       | Cut            | 1mm       | -      | 1    | Fail    |
| Fabric, Linen (Heavy Weight) | Laser       | Cut            | 1mm       | 5w     | 1    | SUCCESS |
| Fabric, Linen (Heavy Weight) | Laser       | Raster Engrave | 1mm       | 5w     | 0    | Fail    |
| Fabric, Linen (Heavy Weight) | Laser       | Vector Engrave | 1mm       | 5w     | 0    | Fail    |
| Fabric, Linen (Loose Weave)  | Blade       | Cut            | 1mm       | -      | 1    | Fail    |
| Fabric, Linen (Loose Weave)  | Laser       | Cut            | 1mm       | 5w     | 1    | SUCCESS |
| Fabric, Linen (Loose Weave)  | Laser       | Raster Engrave | 1mm       | 5w     | 0    | Fail    |
| Fabric, Linen (Loose Weave)  | Laser       | Vector Engrave | 1mm       | 5w     | 0    | Fail    |
| Fabric, Lyocell (Tencel)     | Blade       | Cut            | 1mm       | 4      | 1    | SUCCESS |
| Fabric, Lyocell (Tencel)     | Laser       | Cut            | 1mm       | 5w     | 1    | SUCCESS |
| Fabric, Lyocell (Tencel)     | Laser       | Raster Engrave | 1mm       | 5w     | 1    | SUCCESS |
| Fabric, Lyocell (Tencel)     | Laser       | Vector Engrave | 1mm       | 5w     | 1    | SUCCESS |
| Fabric, Lyocell (Tencel)     | Laser       | Cut            | 1mm       | 10w    | 1    | SUCCESS |
| Fabric, Lyocell (Tencel)     | Laser       | Raster Engrave | 1mm       | 10w    | 1    | SUCCESS |
| Fabric, Lyocell (Tencel)     | Laser       | Vector Engrave | 1mm       | 10w    | 1    | SUCCESS |
| abric, Nylon                 | Blade       | Cut            | 1mm       | 4      | 1    | SUCCESS |
| Fabric, Nylon                | Laser       | Cut            | 1mm       | 5w     | 1    | SUCCESS |
| Fabric, Nylon                | Laser       | Raster Engrave | 1mm       | 5w     | 1    | SUCCESS |
| Fabric, Nylon                | Laser       | Vector Engrave | 1mm       | 5w     | 1    | SUCCESS |
| Fabric, Nylon                | Laser       | Cut            | 1mm       | 10w    | 1    | SUCCESS |
| Fabric, Nylon                | Laser       | Raster Engrave | 1mm       | 10W    | 1    | SUCCESS |