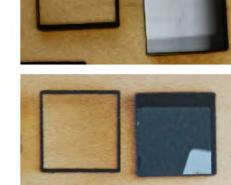

## **Laser Cutting Test Pictures**

#### PC Reflective Glasses (0.3mm)

5W Laser Cut

5W Raster Engrave

5W Vector Engrave

#### PC Reflective Glasses (0.5mm)

5W Raster Engrave

5W Vector Engrave

10W Laser

10W Raster Engrave

10W Vector Engrave

10W Laser

10W Raster Engrave