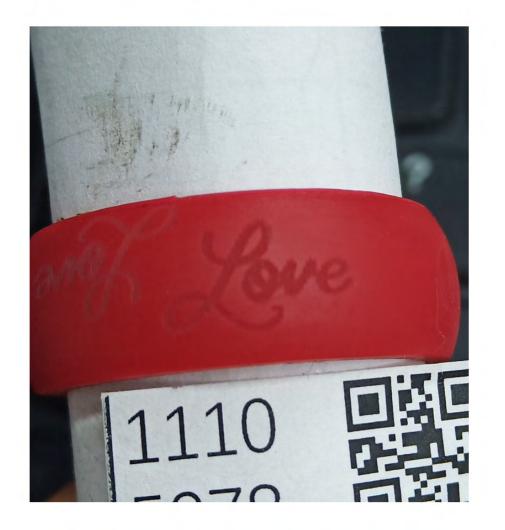

| Material Name             | Laser/Blade | Cut/Engrave    | Thickness | Module | Pass | Result  |
|---------------------------|-------------|----------------|-----------|--------|------|---------|
| Foam, EVA Foam            | Laser/Blade | Cut            | 1mm       | 5W     | 1    | SUCCESS |
| Foam, EVA Foam            | Laser/Blade | Cut            | 1mm       | 10W    | 1    | SUCCESS |
| Foam, EVA Foam            | Laser       | Cut            | 2mm       | 5W     | 1    | SUCCESS |
| Foam, EVA Foam            | Laser       | Cut            | 2mm       | 10W    | 1    | SUCCESS |
| Foam, EVA Foam            | Laser       | Cut            | 3mm       | 5W     | 1    | SUCCESS |
| Foam, EVA Foam            | Laser       | Cut            | 3mm       | 10W    | 1    | SUCCESS |
| Foam, EVA Foam            | Laser       | Cut            | 5mm       | 5W     | 1    | SUCCESS |
| Foam, EVA Foam            | Laser       | Cut            | 5mm       | 10W    | 1    | SUCCESS |
| Rubber, Natural Latex     | Laser       | Raster Engrave | -         | 5W     | 2    | SUCCESS |
| Rubber, Natural Latex     | Laser       | Vector Engrave | -         | 5W     | 1    | SUCCESS |
| Rubber, Natural Latex     | Laser       | Raster Engrave | -         | 10W    | 2    | SUCCESS |
| Rubber, Natural Latex     | Laser       | Vector Engrave | -         | 10W    | 1    | SUCCESS |
| Rubber, Self-Inking Stamp | Laser       | Raster Engrave | -         | 5W     | 1    | SUCCESS |
| Rubber, Self-Inking Stamp | Laser       | Raster Engrave | -         | 10W    | 1    | SUCCESS |
| Rubber, Silicone Cup Mat  | Laser       | Raster Engrave | +         | 5W     | 1    | SUCCESS |
| Rubber, Silicone Cup Mat  | Laser       | Vector Engrave | -         | 5W     | 1    | SUCCESS |
| Rubber, Silicone Cup Mat  | Laser       | Raster Engrave | *         | 10W    | 1    | SUCCESS |
| Rubber, Silicone Cup Mat  | Laser       | Vector Engrave | -         | 10W    | 1    | SUCCESS |
| Rubber, Silicone Ring     | Laser       | Raster Engrave | 4.        | 5W     | 1    | SUCCESS |
| Rubber, Silicone Ring     | Laser       | Vector Engrave |           | 5W     | 1    | SUCCESS |
| Rubber, Silicone Ring     | Laser       | Raster Engrave | -         | 10W    | 1    | SUCCESS |
| Rubber, Silicone Ring     | Laser       | Vector Engrave | 2-        | 10W    | 1    | SUCCESS |