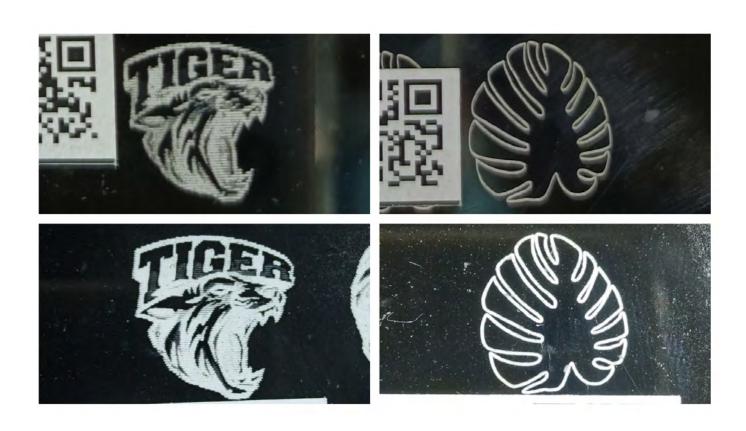

## **Laser Cutting Test Pictures**

#### PC Reflective Glasses (0.3mm)

5W Laser Cut

5W Raster Engrave

5W Vector Engrave

#### PC Reflective Glasses (0.5mm)

5W Raster Engrave

5W Vector Engrave

10W Laser

10W Raster Engrave

10W Vector Engrave

10W Laser

10W Raster Engrave