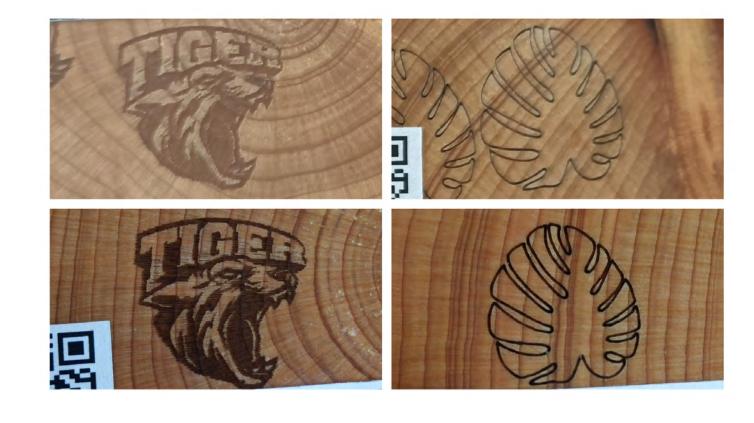

ngrave



















10W Vector Engrave

## **Laser Cutting Test Pictures**

#### Paulownia Plywood (6.0 mm)

5W Laser Cut

5W Raster Engrave

5W Vector Engrave

#### Pine (5.0 mm)

5W Laser Cut

5W Raster Engrave

5W Vector Engrave























10W Laser Cut

10W Raster Engrave

10W Vector Engrave

10W Laser

10W Raster Engrave

10W Vector Engrave

#### Bamboo Wood (2.0 mm)

5W Laser Cut

5W Raster Engrave

5W Vector Engrave

#### MDF Board (3.0 mm)

5W Raster Engrave

5W Vector Engrave

















10W Laser Cut

■数■ 1101

10W Raster Engrave

10W Vector Engrave

10W Laser Cut

10W Raster Engrave

10W Vector Engrave

## **Laser Cutting Test Pictures**

#### Paulownia Plywood (6 mm& 8 mm)

#### Cypress Wood (20.0 mm)

5W 5W Laser Cut Cut

5W 5W Vector Engrave Engrave





10W Laser Laser Cut Cut

10W10WRasterVectorEngraveEngrave

# MATERIAL REPORT LIST #4 LEATHER & PLASTICS

This document contains all leather and plastics materials that M1 has been testing so far. All provided information includes material name, whether it used Laser or Blade, to cut or engrave, thickness, machine module, Pass, and result.

#### Please note that:

• We are still testing and optimizing the features of M1, the testing data may change due to the machine's optimization.

We will continue uploading our test reports on different types of materials in the future. Stay tuned with us!

| Material Name                      | Laser/Blade | Cut/Engrave    | Thickness | Module | Pass | Result  |
|------------------------------------|-------------|----------------|-----------|--------|