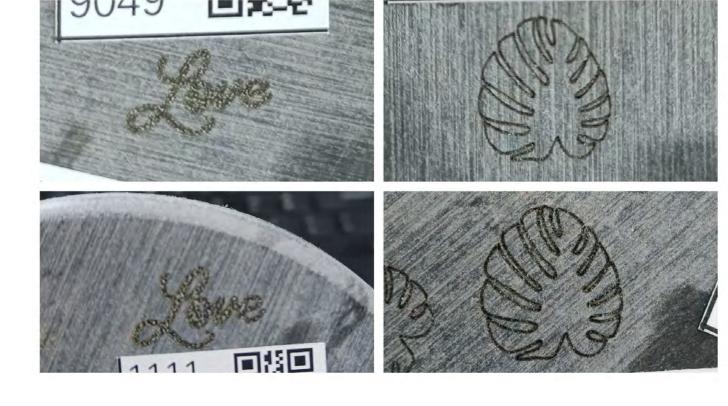

#### **Rock Coaster**

#### 5W Raster Engrave

5W Vector Engrave

#### **Diatomite Coaster**

5W Raster Engrave

5W Vector Engrave

10W Vector Engrave

10W Raster Engrave

10W Vector Engrave