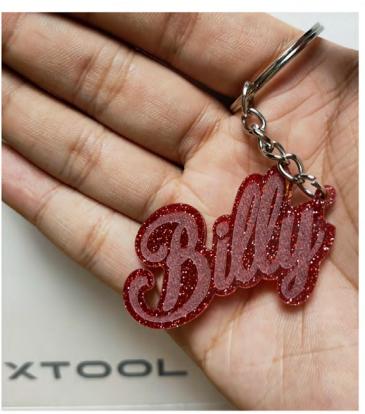

Laser       | Vector Engrave | 5mm       | 10W    | SUCCESS |

## **Laser Cutting Test Pictures**

#### Black Acrylics (2mm)

#### 5W Laser Cut

5W Raster Engrave

#### 5W Vector Engrave

#### 5W Raster Engrave

Green Acrylics (2.5mm)























10W Laser Cut

10W Raster Engrave

10W Vector Engrave

10W Raster Engrave

10W Vector Engrave

#### **Mirror Acrylic**

#### 5W Raster Engrave

5W Vector Engrave

#### Pink Acrylics (5mm)

5W Laser Cut



8037

5W Vector Engrave











10W Vector Engrave





Cut







10W Vector Engrave

## **Laser Cutting Test Pictures**

#### Yellow Acrylics (5mm)

5W Laser Cut

5W Raster Engrave 5W Vector Engrave













10W Laser 10W Raster Engrave 10W Vector Engrave

## Laser Engraving & Cutting Projects

#### **Red Acrylics Keychain**





#### **Green Acrylics Earrings**





## Laser Engraving & Cutting Projects