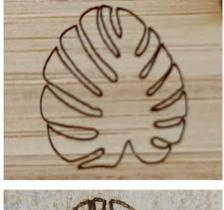

Cut

5W Raster Engrave

5W Vector Engrave









10W Raster Engrave





10W Vector Engrave

#### Mahogany Plywood (3.0 mm)

5W Laser Cut

5W Raster Engrave

5W Vector Engrave



10W

Laser

Cut













#### Paulownia Plywood (3.0 mm)

5W Laser Cut

5W Raster Engrave

5W Vector Engrave



















10W Vector Engrave

## **Laser Cutting Test Pictures**

#### Paulownia Plywood (6.0 mm)

5W Laser Cut

5W Raster Engrave

5W Vector Engrave

#### Pine (5.0 mm)

5W Laser Cut

5W Raster Engrave

5W Vector Engrave























10W Laser Cut

10W Raster Engrave

10W Vector Engrave

10W Laser

10W Raster Engrave

10W Vector Engrave

#### Bamboo Wood (2.0 mm)

5W Laser Cut

5W Raster Engrave

5W Vector Engrave

#### MDF Board (3.0 mm)

5W Raster Engrave

5W Vector Engrave

















10W Laser Cut

■数■ 1101

10W Raster Engrave

10W Vector Engrave

10W Laser Cut

10W Raster Engrave

10W Vector Engrave

## **Laser Cutting Test Pictures**

#### Paulownia Plywood (6 mm& 8 mm)

#### Cypress Wood (20.0 mm)

5W 5W Laser Cut Cut

5W 5W Vector Engrave Engrave





10W Laser Laser Cut Cut

10W10WRasterVectorEngraveEngrave

# MATERIAL REPORT LIST #4 LEATHER & PLASTICS

This document contains all leather and plastics materials that M1 has been testing so far. All provided information includes material name, whether it used Laser or Blade, to cut or engrave, thickness, machine module, Pass, and result.

#### Please note that:

• We are still testing and optimizing the features of M1, the testing data may change due to the machine's optimization.

We will continue upload