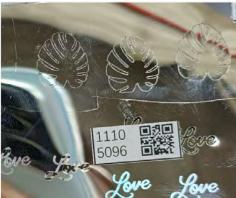

#### **Blue and White Linen**

## 5W 5W Laser Raster Cut Engrave

10W Raster Engrave