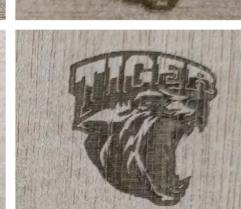

10mm      | 5W     | 1    | SUCCESS |
| Wood, Pine Wood 10.0 mm            | Laser       | Cut            | 10mm      | 10W    | 1    | SUCCESS |
| Wood, Pine Wood 10.0 mm            | Laser       | Raster Engrave | 10mm      | 10W    | 1    | SUCCESS |
| Wood, Pine Wood 10.0 mm            | Laser       | Vector Engrave | 10mm      | 10W    | 1    | SUCCESS |

## **Laser Cutting Test Pictures**

#### Fraxinus Mandshurica Plywood (3.5 mm)

5W Laser Cut

5W Raster Engrave 5W

#### Vector Engrave















10W Raster Engrave

10W Vector Engrave

## **Cherry Wood Plywood** (3.0 mm)

5W Laser Cut

5W Raster Engrave

5W Vector Engrave









10W Raster Engrave





10W Vector Engrave

#### Mahogany Plywood (3.0 mm)

5W Laser Cut

5W Raster Engrave

5W Vector Engrave



10W

Laser

Cut













#### Paulownia Plywood (3.0 mm)

5W Laser Cut

5W Raster Engrave

5W Vector Engrave



















10W Vector Engrave

## **Laser Cutting Test Pictures**

#### Paulownia Plywood (6.0 mm)

5W Laser Cut

5W Raster Engrave

5W Vector Engrave

#### Pine (5.0 mm)

5W Laser Cut

5W Raster Engrave

5W Vector Engrave























10W Laser Cut

10W Raster Engrave

10W Vector Engrave

10W Laser

10W Raster Engrave

10W Vector Engrave

#### Bamboo Wood (2.0 mm)

5W Laser Cut

5W Raster Engrave

5W Vector Engrave

#### MDF Board (3.0 mm)

5W Raster Engrave

5W Vector Engrave

















10W Laser Cut

■数■ 1101

10W Raster Engrave

10W Vector Engrave

10W Laser Cut

10W Raster Engrave

10W Vector Engrave

## **Laser Cutting Test Pictures**

#### Paulownia Plywood (6 mm& 8