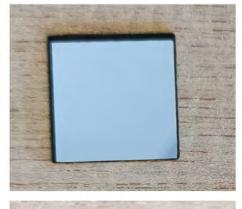

| Vector Engrave | 10mm      | 5W     | 1    | SUCCESS |
| Wood, Pine Wood 10.0 mm            | Laser       | Cut            | 10mm      | 10W    | 1    | SUCCESS |
| Wood, Pine Wood 10.0 mm            | Laser       | Raster Engrave | 10mm      | 10W    | 1    | SUCCESS |
| Wood, Pine Wood 10.0 mm            | Laser       | Vector Engrave | 10mm      | 10W    | 1    | SUCCESS |

## **Laser Cutting Test Pictures**

#### Fraxinus Mandshurica Plywood (3.5 mm)

5W Laser Cut

5W Raster Engrave 5W

#### Vector Engrave















10W Raster Engrave

10W Vector Engrave

## **Cherry Wood Plywood** (3.0 mm)

5W Laser Cut

5W Raster Engrave

5W Vector Engrave









10W Raster Engrave





10W Vector Engrave

#### Mahogany Plywood (3.0 mm)

5W Laser Cut

5W Raster Engrave

5W Vector Engrave



10W

Laser

Cut













#### Paulownia Plywood (3.0 mm)

5W Laser Cut

5W Raster Engrave

5W Vector Engrave



















10W Vector Engrave

## **Laser Cutting Test Pictures**

#### Paulownia Plywood (6.0 mm)

5W Laser Cut

5W Raster Engrave

5W Vector Engrave

#### Pine (5.0 mm)

5W Laser Cut

5W Raster Engrave

5W Vector Engrave























10W Laser Cut

10W Raster Engrave

10W Vector Engrave

10W Laser

10W Raster Engrave

10W Vector Engrave

#### Bamboo Wood (2.0 mm)

5W Laser Cut

5W Raster Engrave

5W Vector Engrave

#### MDF Board (3.0 mm)

5W Raster Engrave

5W Vector Engrave

















10W Laser Cut

■数■ 1101

10W Raster Engrave

10W Vector Engrave

10W Laser Cut

10W Raster Engrave

10W Vector Engrave

## **Laser Cutting Test Pictures**

#### Paulow