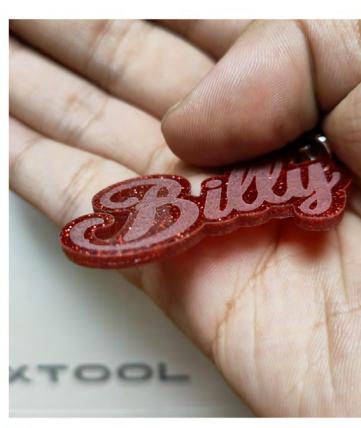

ser       | Vector Engrave | 5mm       | 10W    | SUCCESS |

## **Laser Cutting Test Pictures**

#### Black Acrylics (2mm)

#### 5W Laser Cut

5W Raster Engrave

#### 5W Vector Engrave

#### 5W Raster Engrave

Green Acrylics (2.5mm)























10W Laser Cut

10W Raster Engrave

10W Vector Engrave

10W Raster Engrave

10W Vector Engrave

#### **Mirror Acrylic**

#### 5W Raster Engrave

5W Vector Engrave

#### Pink Acrylics (5mm)

5W Laser Cut



8037

5W Vector Engrave











10W Vector Engrave





Cut







10W Vector Engrave

## **Laser Cutting Test Pictures**

#### Yellow Acrylics (5mm)

5W Laser Cut

5W Raster Engrave 5W Vector Engrave













10W Laser 10W Raster Engrave 10W Vector Engrave

## Laser Engraving & Cutting Projects

#### **Red Acrylics Keychain**





#### **Green Acrylics Earrings**





## Laser Engraving & Cutting Projects