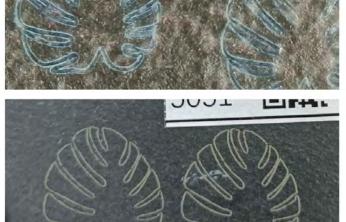

Laser       | Raster Engrave | +         | 5W     | 0    | Fail    |
| Stone, Agate Stone                         | Laser       | Vector Engrave | +         | 5W     | 0    | Fail    |
| Stone, Agate Stone                         | Laser       | Raster Engrave |           | 10W    | 0    | Fail    |
| Stone, Agate Stone                         | Laser       | Vector Engrave | +         | 10W    | 0    | Fail    |

## **Laser Cutting Test Pictures**

#### **Pebbles**

#### 5W Raster Engrave

5W Vector Engrave

## 5W

Raster Engrave

**Terrazzo Tray** 

5W Vector Engrave









10W Raster Engrave

10W Vector Engrave

10W Raster Engrave

10W Vector Engrave

#### **Rock Coaster**

#### 5W Raster Engrave

5W Vector Engrave

#### **Diatomite Coaster**

5W Raster Engrave

5W Vector Engrave









10W Vector Engrave



10W Raster Engrave

10W Vector Engrave

## **Laser Cutting Test Pictures**

#### **Black Marble Coaster**

5W 5W Vector Engrave Engrave



10W 10W Vector Engrave Engrave



# MATERIAL REPORT LIST #5 WOOD

\*THE ACTUAL RESULTS MAY DIFFER DUE TO THE FACT THAT VARIOUS BRANDS OF PLYWOODS MAY CONTAIN DIFFERENT NUMBERS OF LAYERS, WHICH CAN CAUSE CHANGES IN THE CUTTING EFFICIENCY.

This document contains all wood materials that M1 has been testing so far. All provided information includes material name, whether it used Laser or Blade, to cut or engrave, thickness, machine module, Pass, and result.

#### Please note that:

• We are still testing and optimizing the features of M1, the testing data may change due to the machine's optimization.

We will continue uploading