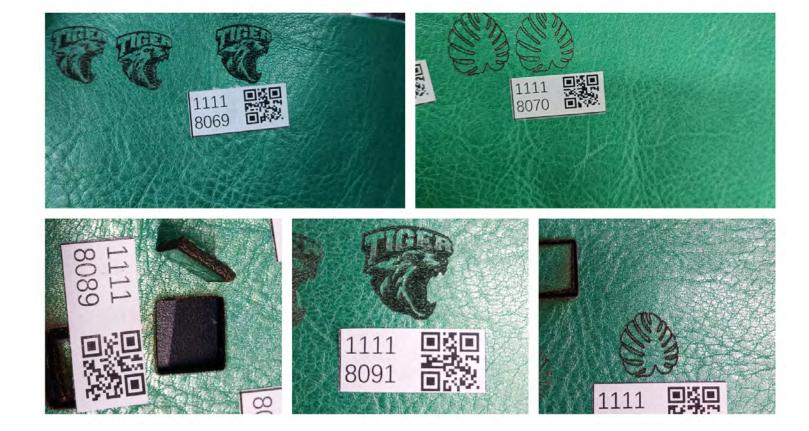

#### **PU Artificial Leather**

5W Laser Cut

5W Raster Engrave

5W Vector Engrave

#### **PVC Faux Leather**

5W Laser Cut

5W Raster Engrave

5W Vector Engrave

10W Raster Engrave

10W Vector Engrave

10W Raster Engrave

10W Vector Engrave