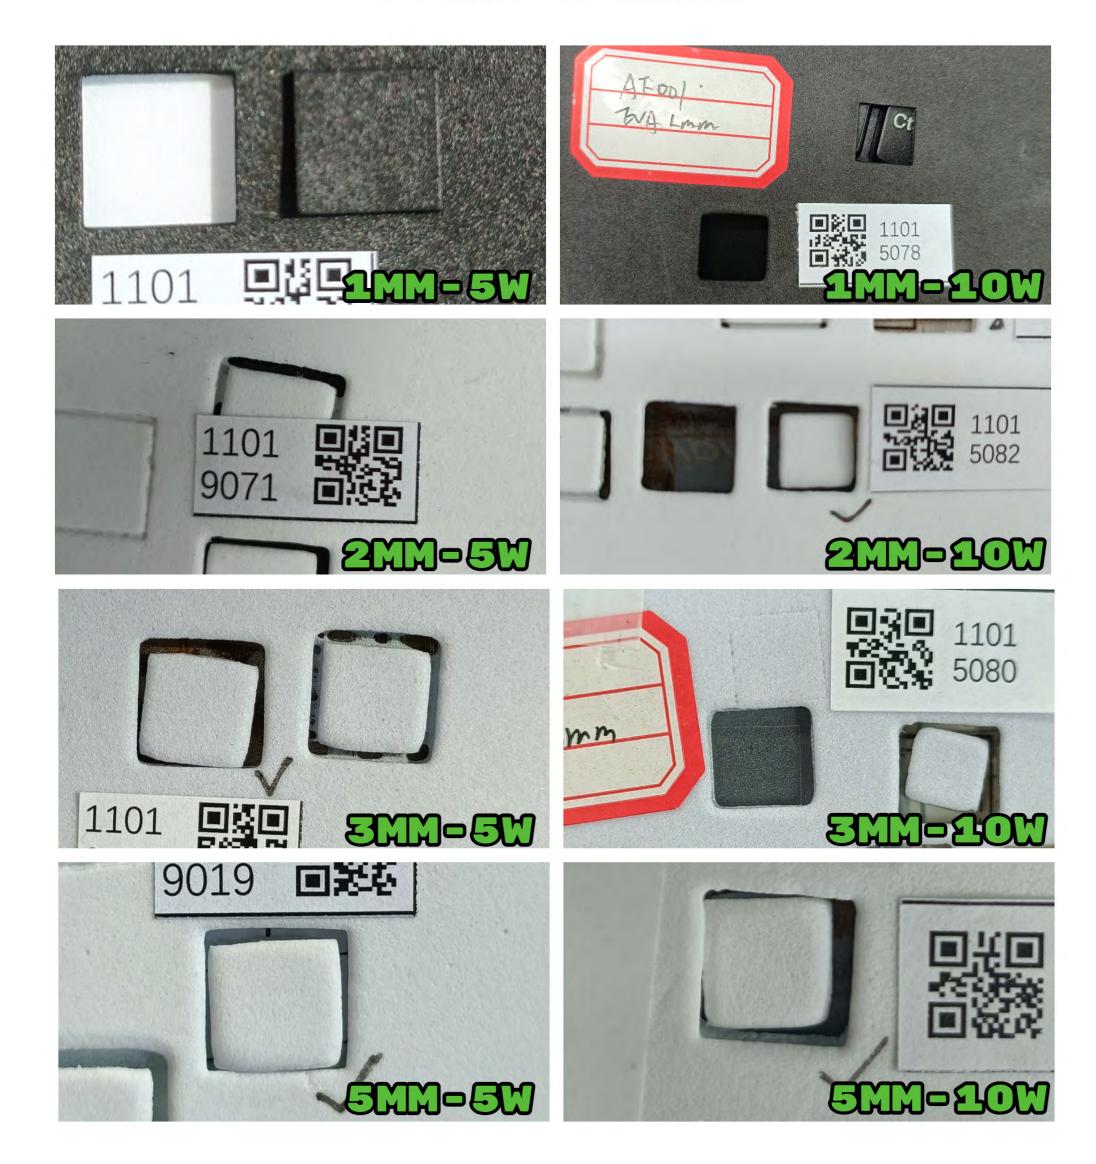

| Material Name             | Laser/Blade | Cut/Engrave    | Thickness | Module | Pass | Result  |
|---------------------------|-------------|----------------|-----------|--------|------|---------|
| Foam, EVA Foam            | Laser/Blade | Cut            | 1mm       | 5W     | 1    | SUCCESS |
| Foam, EVA Foam            | Laser/Blade | Cut            | 1mm       | 10W    | 1    | SUCCESS |
| Foam, EVA Foam            | Laser       | Cut            | 2mm       | 5W     | 1    | SUCCESS |
| Foam, EVA Foam            | Laser       | Cut            | 2mm       | 10W    | 1    | SUCCESS |
| Foam, EVA Foam            | Laser       | Cut            | 3mm       | 5W     | 1    | SUCCESS |
| Foam, EVA Foam            | Laser       | Cut            | 3mm       | 10W    | 1    | SUCCESS |
| Foam, EVA Foam            | Laser       | Cut            | 5mm       | 5W     | 1    | SUCCESS |
| Foam, EVA Foam            | Laser       | Cut            | 5mm       | 10W    | 1    | SUCCESS |
| Rubber, Natural Latex     | Laser       | Raster Engrave | -         | 5W     | 2    | SUCCESS |
| Rubber, Natural Latex     | Laser       | Vector Engrave | -         | 5W     | 1    | SUCCESS |
| Rubber, Natural Latex     | Laser       | Raster Engrave | -         | 10W    | 2    | SUCCESS |
| Rubber, Natural Latex     | Laser       | Vector Engrave | -         | 10W    | 1    | SUCCESS |
| Rubber, Self-Inking Stamp | Laser       | Raster Engrave | -         | 5W     | 1    | SUCCESS |
| Rubber, Self-Inking Stamp | Laser       | Raster Engrave | -         | 10W    | 1    | SUCCESS |
| Rubber, Silicone Cup Mat  | Laser       | Raster Engrave | +         | 5W     | 1    | SUCCESS |
| Rubber, Silicone Cup Mat  | Laser       | Vector Engrave | -         | 5W     | 1    | SUCCESS |
| Rubber, Silicone Cup Mat  | Laser       | Raster Engrave | *         | 10W    | 1    | SUCCESS |
| Rubber, Silicone Cup Mat  | Laser       | Vector Engrave | -         | 10W    | 1    | SUCCESS |
| Rubber, Silicone Ring     | Laser       | Raster Engrave | 4.        | 5W     | 1    | SUCCESS |
| Rubber, Silicone Ring     | Laser       | Vector Engrave |           | 5W     | 1    | SUCCESS |
| Rubber, Silicone Ring     | Laser       | Raster Engrave | -         | 10W    | 1    | SUCCESS |
| Rubber, Silicone Ring     | Laser       | Vector Engrave | 2-        | 10W    | 1    | SUCCESS |