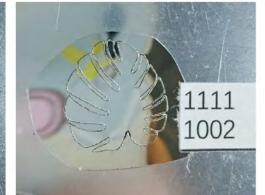

| Laser       | Raster Engrave | 3mm       | 5w     | 1              | SUCCESS |
| Plastics, Colored ABS Sheet               | Laser       | Vector Engrave | 3mm       | 5w     | 1              | SUCCESS |
| Plastics, Colored ABS Sheet               | Laser       | Cut            | 3mm       | 10w    | 0              | Fail    |
| Plastics, Colored ABS Sheet               | Laser       | Raster Engrave | 3mm       | 10w    | 1              | SUCCESS |
| Plastics, Colored ABS Sheet               | Laser       | Vector Engrave | 3mm       | 10w    | 1              | SUCCESS |

## **Laser Cutting Test Pictures**

#### PC Reflective Glasses (0.3mm)

5W Laser Cut

5W Raster Engrave

5W Vector Engrave

#### PC Reflective Glasses (0.5mm)

5W Raster Engrave

5W Vector Engrave















10W Laser

10W Raster Engrave

10W Vector Engrave











10W Laser

10W Raster Engrave

10W Vector Engrave

#### **PU Artificial Leather**

5W Laser Cut

5W Raster Engrave

5W Vector Engrave

#### **PVC Faux Leather**

5W Laser Cut

5W Raster Engrave

5W Vector Engrave















10W Raster Engrave

10W Vector Engrave









10W Raster Engrave



10W Vector Engrave

## **Laser Cutting Test Pictures**

#### **Colored PVC Sheet**

5W Laser Cut

5W Raster Engrave

5W Vector Engrave 5W

Laser Cut

5W Raster

1111 P.50 8066 P.54

Full Grain Leather (Grey)

5W Vector Engrave

Engrave

















10W Laser Cut

10W Raster Engrave

1101 5062 1365

10W Vector Engrave

10W Laser

10W Raster Engrave

10W Vector Engrave

#### PC Mylar Sheet 0.15T

5W Laser Cut

5W Raster Engrave