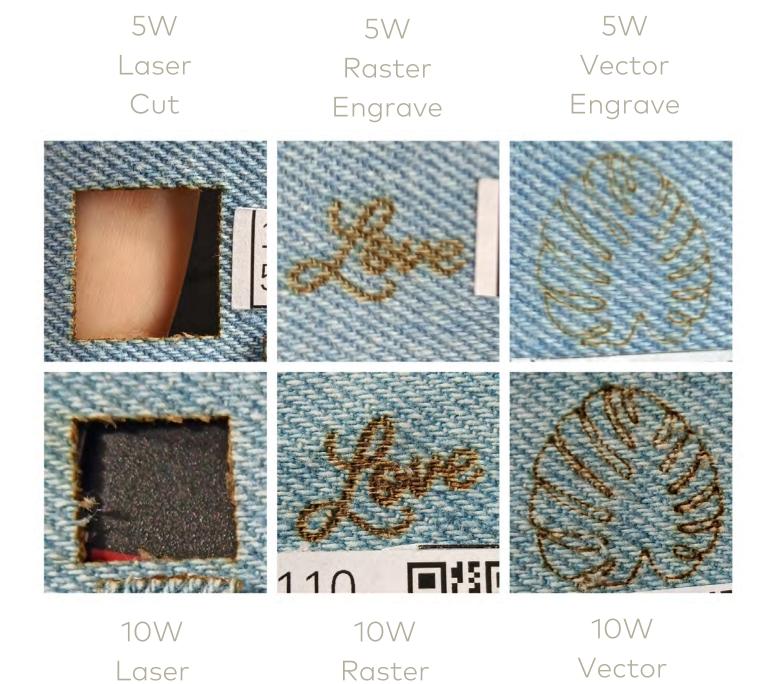

| Material Name                        | Laser/Blade | Cut/Engrave    | Thickness | Module | Pass | Result  |
|--------------------------------------|-------------|----------------|-----------|--------|------|---------|
| Fabric, Cork Coated Non-Woven Fabric | Blade       | Cut            | 1mm       | je.    | 1    | SUCCESS |
| Fabric, Cork Coated Non-Woven Fabric | Laser       | Cut            | 1mm       | 5w     | 1    | SUCCESS |
| Fabric, Cork Coated Non-Woven Fabric | Laser       | Raster Engrave | 1mm       | 5w     | 1    | SUCCESS |
| Fabric, Cork Coated Non-Woven Fabric | Laser       | Vector Engrave | 1mm       | 5w     | 1    | SUCCESS |
| Fabric, Cork Coated Non-Woven Fabric | Laser       | Cut            | 1mm       | 10w    | 1    | SUCCESS |
| Fabric, Cork Coated Non-Woven Fabric | Laser       | Raster Engrave | 1mm       | 10w    | 1    | SUCCESS |
| Fabric, Cotton                       | Blade       | Cut            | 1mm       | 1=-    | 1    | SUCCESS |
| Fabric, Cotton                       | Laser       | Cut            | 1mm       | 5w     | 1    | SUCCESS |
| Fabric, Cotton                       | Laser       | Raster Engrave | 1mm       | 5w     | 1    | SUCCESS |
| Fabric, Cotton                       | Laser       | Vector Engrave | 1mm       | 5w     | 1    | SUCCESS |
| Fabric, Cotton                       | Laser       | Cut            | 1mm       | 10w    | 1    | SUCCESS |
| Fabric, Cotton                       | Laser       | Raster Engrave | 1mm       | 10w    | 1    | SUCCESS |
| Fabric, Cotton                       | Laser       | Vector Engrave | 1mm       | 10w    | 1    | SUCCESS |
| Fabric, Denim                        | Blade       | Cut            | 0.8mm     | -      | 1    | SUCCESS |
| Fabric, Denim                        | Laser       | Cut            | 0.8mm     | 5w     | 1    | SUCCESS |
| Fabric, Denim                        | Laser       | Raster Engrave | 0.8mm     | 5w     | 1    | SUCCESS |
| Fabric, Denim                        | Laser       | Vector Engrave | 0.8mm     | 5w     | 1    | SUCCESS |
| Fabric, Denim                        | Laser       | Cut            | 0.8mm     | 10w    | 1    | SUCCESS |
| Fabric, Denim                        | Laser       | Raster Engrave | 0.8mm     | 10w    | 1    | SUCCESS |
| Fabric, Denim                        | Laser       | Vector Engrave | 0.8mm     | 10w    | 1    | SUCCESS |

#### **Denim**

Engrave