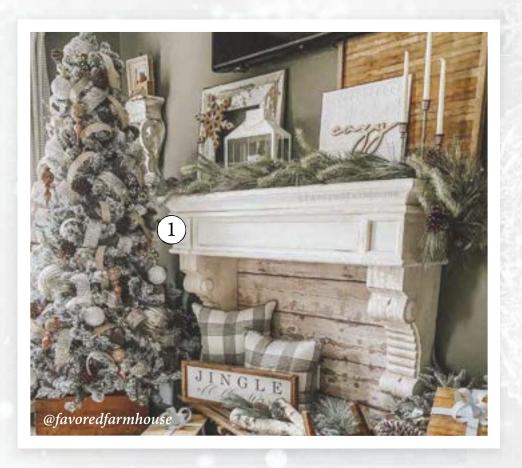

## OUR STEALS

WOODEN SLED

CANVAS SIGN

## VINTAGE Wooden sled

What better way to embrace the spirit of winter than to incorporate this classic and timeless icon into your holiday decor? Sleds are the signifiers of snowy days and bundling up next to the fire in a cozy blanket while drinking hot cocoa. We wanted to recreate a vintage and charming sled that you can bring out year after year.

Total Dimensions: 10.75" W X 23.75" D X 9.25"H

Weight capacity: 10 lbs

## WOODEN SLED

The undeniable antique feel of this item will certainly have your company wondering the origin of its existence.

Use this piece as a riser for gifts under the tree, aside the fireplace with a few fresh wood logs, or even in your foyer with a small poinsettia sitting atop!

## ► STYLE TIP

This charming wooden sled is so much more than a standalone decorative piece – although it's great as one! Use this wooden sled to prop up other holiday accents to use a rustic riser.