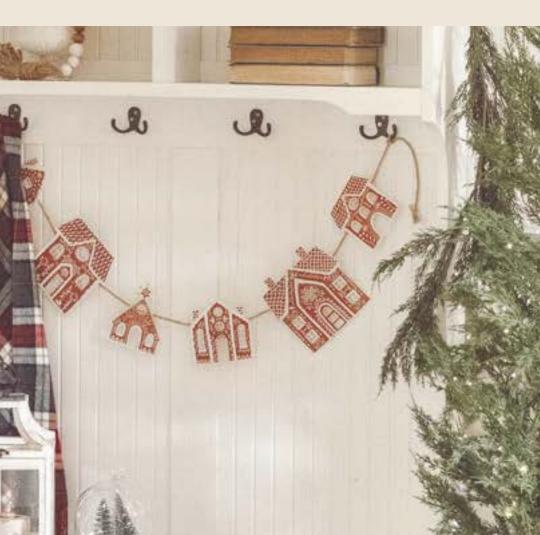

## GINGERBREAD GARLAND

GINGERBREAD

village garland

This adorable Gingerbread Village Garland features charming houses with unique touchable designs. The adjustable loops at each end make this piece easy to hang by your stockings, on a mantel, or even on the front of your Christmas tree!

## GINGERBREAD GARLAND

You know that the holidays are in full gear when you see the gingerbread house kits stocking store shelves. Now you can skip the lines and have your very own deliciously cute gingerbread village to bring out year after year. Each house is adorned with a 3D icing-like finish. Beware of cookie cravings when hanging around this sweet decor treasure!

Total length: 70"