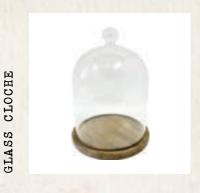

## WOOD & GLASS CLOCHE

DARK WOOD &

glass clocke

Cloches have become the must-have décor piece for year-round styling. They offer a beautiful way to display plants, photos, small decorative pieces, candles and so much more! We wanted to bring you a sleek and versatile piece that you could dress up from holiday to holiday and to use year-round.

We love the concept of designing your very own snow globe with new fun seasonal decor each winter season! Put this atop your mantel with a family photo and wrapped candy canes inside, sprinkle some pine branches and pinecones in this beauty and put it on your kitchen counter, and of course you can style this with the bottle brush trees, reindeer, and lights that are also featured in this box!

Overall Dimensions: 6.7" diameter x 9.2" H

Not food-safe by itself. Please use food-safe paper on top of the base.