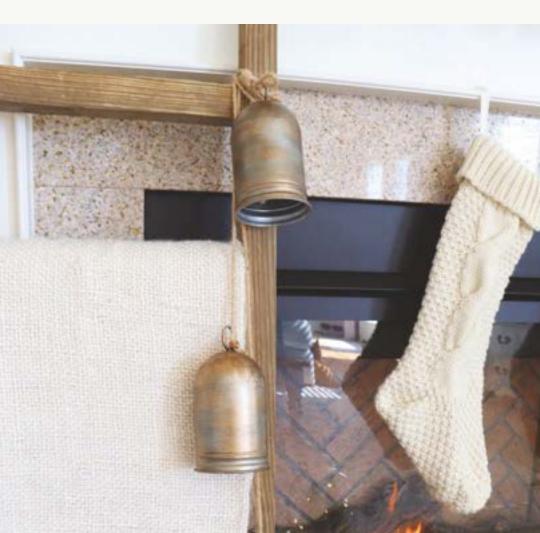

## GOLDEN BELLS

DISTRESSED

golden Bells

The sounding of bells has accompanied traditions for centuries. Bells symbolize joy, celebration, gatherings, new beginnings, warnings, and endings. The meanings behind this seemingly subtle decor piece are far more impactful than many might realize. Did you ever stop and think just how many Christmas songs alone mention bells in it... Silver Bells, Sleigh Bells Ring, Jingle Bells, Jingle Bell Rock, and countless others. This is no mistake. Bells create the sounds of the season!

## GOLDEN BELLS

The buying team loves to bring our stealers pieces that are not only aesthetically alluring but that also embody charm, character, symbolism, and history. These slightly-distressed gold bells are the perfect way to remember that not everything is what meets the eye. Ring in the holiday season and feelings of joy with this perfectly-antiqued set!

Total length: 37.5". Single bell size: 3.2" x 6".