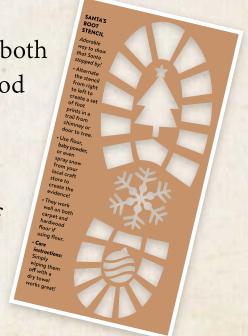

## SANTA BOOT STENCIL

CREATE YOUR OWN

## santa footprints

With our included *Santa boot stencil cutout* in the Winter 2022 box, create your own Santa Claus footprints as an adorable way to show that Santa stopped by!

1 Alternate the stencil from right to left to create a set of foot prints in a trail from chimney or door to tree.

2 Use flour, baby powder, or even spray snow from your local craft store to create the evidence!

3 They work well on both carpet and hardwood floor if using flour.

## **Care Instructions:**

Simply wiping them off with a dry towel works great!