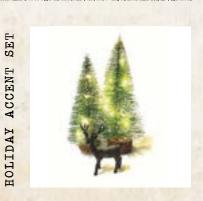

## HOLIDAY ACCENT SET

## CHRISTMAS STORY

holiday accent set

Christmas trees? Reindeers? Lights? Bows? Bells?

We wanted to make sure you had all of what you needed this holiday, and we know for sure that no one can ever get enough of all these seasonal icons as decor accents. Style these bottle brush snowy trees with other tabletop trees that you have collected over the years. Put them on top of your fireplace mantel next to a candle burning brightly.

2 AA batteries required for lights (not included).

Place this sleek black reindeed your bathroom next to holidathis string of lights around a place in a lantern outside on yof these items also look beaut Wood and Glass Cloche that box too!

These holiday accents are grea one set inside our included clo perfect to use separately in dif your house! You can also use t miniature village.