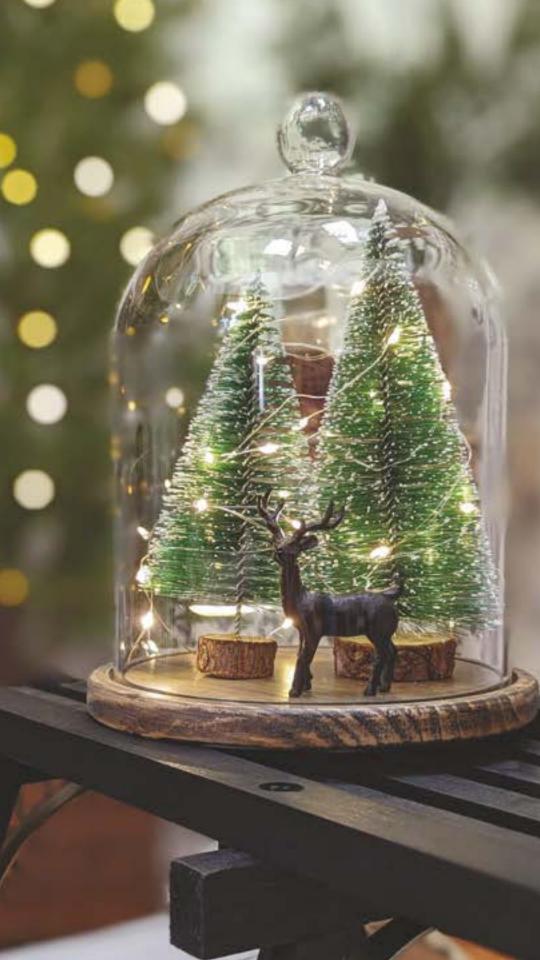

## WOOD & GLASS CLOCHE

DARK WOOD &

glass clocke

Cloches have become the must-have décor piece for year-round styling. They offer a beautiful way to display plants, photos, small decorative pieces, candles and so much more! We wanted to bring you a sleek and versatile piece that you could dress up from holiday to holiday and to use year-round.

We love the concept of designing your very own snow globe with new fun seasonal decor each winter season! Put this atop your mantel with a family photo and wrapped candy canes inside, sprinkle some pine branches and pinecones in this beauty and put it on your kitchen counter, and of course you can style this with the bottle brush trees, reindeer, and lights that are also featured in this box!

Overall Dimensions: 6.7" diameter x 9.2" H

Not food-safe by itself. Please use food-safe paper on top of the base.