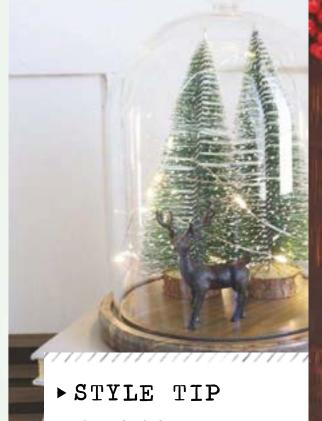

## WOOD & GLASS CLOCHE

DARK WOOD &

glass clocke

Cloches have become the must-have décor piece for year-round styling. They offer a beautiful way to display plants, photos, small decorative pieces, candles and so much more! We wanted to bring you a sleek and versatile piece that you could dress up from holiday to holiday and to use year-round.

We love the concept of designing your very own snow globe with new fun seasonal decor each winter season! Put this atop your mantel with a family photo and wrapped candy canes inside, sprinkle some pine branches and pinecones in this beauty and put it on your kitchen counter, and of course you can style this with the bottle brush trees, reindeer, and lights that are also featured in this box!

Overall Dimensions: 6.7" diameter x 9.2" H

Not food-safe by itself. Please use food-safe paper on top of the base.

## CHRISTMAS STORY

holiday accent set

Christmas trees? Reindeers? Lights? Bows? Bells?

We wanted to make sure you had all of what you needed this holiday, and we know for sure that no one can ever get enough of all these seasonal icons as decor accents. Style these bottle brush snowy trees with other tabletop trees that you have collected over the years. Put them on top of your fireplace mantel next to a candle burning brightly.

2 AA batteries required for lights (not included).

Place this sleek black reindeed your bathroom next to holidathis string of lights around a place in a lantern outside on yof these items also look beaut Wood and Glass Cloche that box too!

These holiday accents are grea one set inside our included clo perfect to use separately in dif your house! You can also use t miniature village.