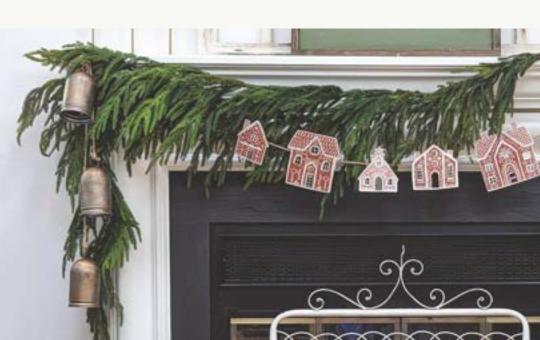

## GINGERBREAD GARLAND

GINGERBREAD

village garland

This adorable Gingerbread Village Garland features charming houses with unique touchable designs. The adjustable loops at each end make this piece easy to hang by your stockings, on a mantel, or even on the front of your Christmas tree!

## GINGERBREAD GARLAND

You know that the holidays are in full gear when you see the gingerbread house kits stocking store shelves. Now you can skip the lines and have your very own deliciously cute gingerbread village to bring out year after year. Each house is adorned with a 3D icing-like finish. Beware of cookie cravings when hanging around this sweet decor treasure!

Total length: 70"