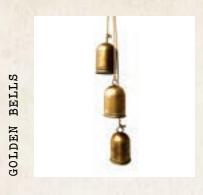

## GOLDEN BELLS

DISTRESSED

golden Bells

The sounding of bells has accompanied traditions for centuries. Bells symbolize joy, celebration, gatherings, new beginnings, warnings, and endings. The meanings behind this seemingly subtle decor piece are far more impactful than many might realize. Did you ever stop and think just how many Christmas songs alone mention bells in it... Silver Bells, Sleigh Bells Ring, Jingle Bells, Jingle Bell Rock, and countless others. This is no mistake. Bells create the sounds of the season!

## GOLDEN BELLS

The buying team loves to bring our stealers pieces that are not only aesthetically alluring but that also embody charm, character, symbolism, and history. These slightly-distressed gold bells are the perfect way to remember that not everything is what meets the eye. Ring in the holiday season and feelings of joy with this perfectly-antiqued set!

Total length: 37.5". Single bell size: 3.2" x 6".