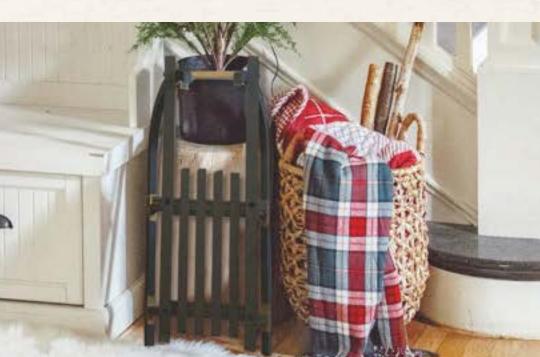

## VINTAGE Wooden sled

What better way to embrace the spirit of winter than to incorporate this classic and timeless icon into your holiday decor? Sleds are the signifiers of snowy days and bundling up next to the fire in a cozy blanket while drinking hot cocoa. We wanted to recreate a vintage and charming sled that you can bring out year after year.

Total Dimensions: 10.75" W X 23.75" D X 9.25"H

Weight capacity: 10 lbs

## WOODEN SLED

The undeniable antique feel of this item will certainly have your company wondering the origin of its existence.

Use this piece as a riser for gifts under the tree, aside the fireplace with a few fresh wood logs, or even in your foyer with a small poinsettia sitting atop!

## ► STYLE TIP

This charming wooden sled is so much more than a standalone decorative piece – although it's great as one! Use this wooden sled to prop up other holiday accents to use a rustic riser.