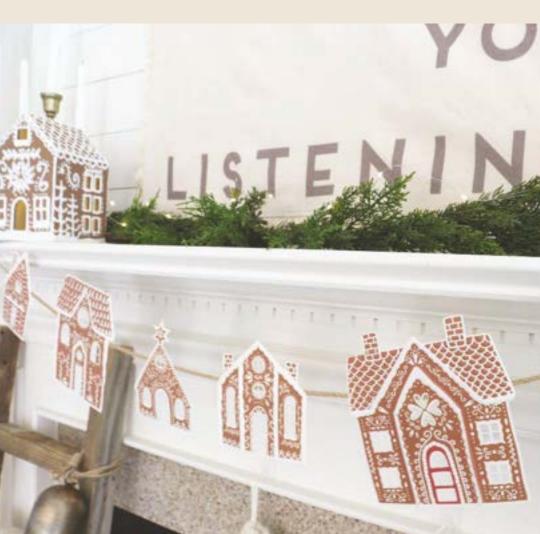

## GINGERBREAD GARLAND

GINGERBREAD

village garland

This adorable Gingerbread Village Garland features charming houses with unique touchable designs. The adjustable loops at each end make this piece easy to hang by your stockings, on a mantel, or even on the front of your Christmas tree!

## GINGERBREAD GARLAND

You know that the holidays are in full gear when you see the gingerbread house kits stocking store shelves. Now you can skip the lines and have your very own deliciously cute gingerbread village to bring out year after year. Each house is adorned with a 3D icing-like finish. Beware of cookie cravings when hanging around this sweet decor treasure!

Total length: 70"