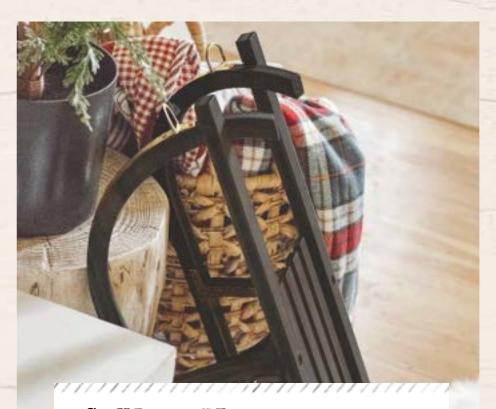

## VINTAGE Wooden sled

What better way to embrace the spirit of winter than to incorporate this classic and timeless icon into your holiday decor? Sleds are the signifiers of snowy days and bundling up next to the fire in a cozy blanket while drinking hot cocoa. We wanted to recreate a vintage and charming sled that you can bring out year after year.

Total Dimensions: 10.75" W X 23.75" D X 9.25"H

Weight capacity: 10 lbs

## WOODEN SLED

The undeniable antique feel of this item will certainly have your company wondering the origin of its existence.

Use this piece as a riser for gifts under the tree, aside the fireplace with a few fresh wood logs, or even in your foyer with a small poinsettia sitting atop!

## ► STYLE TIP

This charming wooden sled is so much more than a standalone decorative piece – although it's great as one! Use this wooden sled to prop up other holiday accents to use a rustic riser.