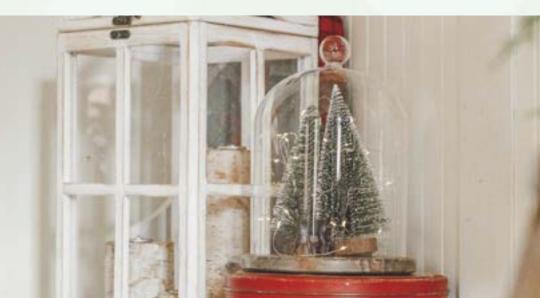

## WOOD & GLASS CLOCHE

DARK WOOD &

glass clocke

Cloches have become the must-have décor piece for year-round styling. They offer a beautiful way to display plants, photos, small decorative pieces, candles and so much more! We wanted to bring you a sleek and versatile piece that you could dress up from holiday to holiday and to use year-round.

We love the concept of designing your very own snow globe with new fun seasonal decor each winter season! Put this atop your mantel with a family photo and wrapped candy canes inside, sprinkle some pine branches and pinecones in this beauty and put it on your kitchen counter, and of course you can style this with the bottle brush trees, reindeer, and lights that are also featured in this box!

Overall Dimensions: 6.7" diameter x 9.2" H

Not food-safe by itself. Please use food-safe paper on top of the base.