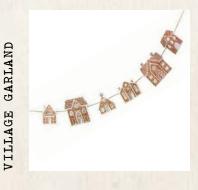

## GINGERBREAD GARLAND

GINGERBREAD

village garland

This adorable Gingerbread Village Garland features charming houses with unique touchable designs. The adjustable loops at each end make this piece easy to hang by your stockings, on a mantel, or even on the front of your Christmas tree!

## GINGERBREAD GARLAND

You know that the holidays are in full gear when you see the gingerbread house kits stocking store shelves. Now you can skip the lines and have your very own deliciously cute gingerbread village to bring out year after year. Each house is adorned with a 3D icing-like finish. Beware of cookie cravings when hanging around this sweet decor treasure!

Total length: 70"