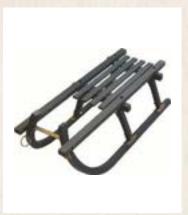

## VINTAGE Wooden sled

What better way to embrace the spirit of winter than to incorporate this classic and timeless icon into your holiday decor? Sleds are the signifiers of snowy days and bundling up next to the fire in a cozy blanket while drinking hot cocoa. We wanted to recreate a vintage and charming sled that you can bring out year after year.

Total Dimensions: 10.75" W X 23.75" D X 9.25"H

Weight capacity: 10 lbs

## WOODEN SLED

The undeniable antique feel of this item will certainly have your company wondering the origin of its existence.

Use this piece as a riser for gifts under the tree, aside the fireplace with a few fresh wood logs, or even in your foyer with a small poinsettia sitting atop!

## ► STYLE TIP

This charming wooden sled is so much more than a standalone decorative piece – although it's great as one! Use this wooden sled to prop up other holiday accents to use a rustic riser.