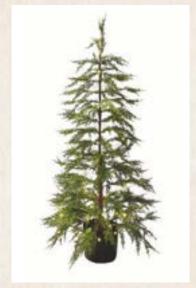

## CHRISTMAS TREE

LIGHT-ME-UP WILD PINE

christmas tree

This striking life-like tree is inspired by beautiful wild pines sprinkled throughout the mountains in the winter season. Featured in a sturdy and clean black pot, this tree is ready to be styled as-is, with a tree skirt, or even placed in a big woven basket.

We designed this to be a clean and natural canvas, making it seamless to decorate with sparkling ornaments for a cheerful yet elegant display of the season. This tree is constructed with sturdy bendable wire to help you achieve your preferred form and look. Style with the included lights for a festive glow!

Total Dimensions: 24" W x 24" D x 48" H. Pot size: 8" x 6.75". Comes with 120-piece warm white lights, USB port powered.