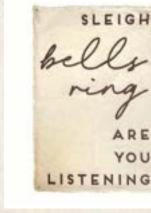

## SLEIGH BELLS RING

## canvas sign

Ho Ho.... Holy big holiday wall canvas! This substantially-sized high-quality wall canvas is the perfect touch to elevate any wall in your home during the most wonderful time of the year! We wanted to bring you a versatile, yet impactful piece that would be great both in neutral color schemes or would stand out amongst your favorite brightly-colored holiday decoritems.

Featuring a fringe border and hangers at each corner, this tapestry is a timeless accent to add into your seasonal decor collection. Images of snowmen, holiday lights, bells, and Christmas cookies will sweep through anyone's mind that comes across this one-of-a-kind gem.

Overall dimensions: 34.5" W x 51" H Cotton material, hand wash only. Cool iron only. SLEIGH ARE YOU