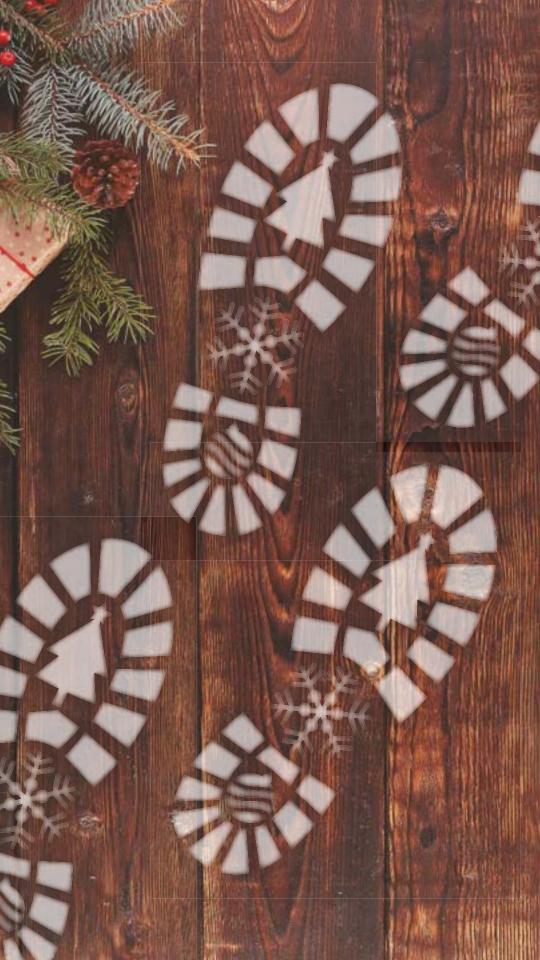

## SANTA BOOT STENCIL

CREATE YOUR OWN

## santa footprints

With our included *Santa boot stencil cutout* in the Winter 2022 box, create your own Santa Claus footprints as an adorable way to show that Santa stopped by!

1 Alternate the stencil from right to left to create a set of foot prints in a trail from chimney or door to tree.

2 Use flour, baby powder, or even spray snow from your local craft store to create the evidence!

3 They work well on both carpet and hardwood floor if using flour.

## **Care Instructions:**

Simply wiping them off with a dry towel works great!