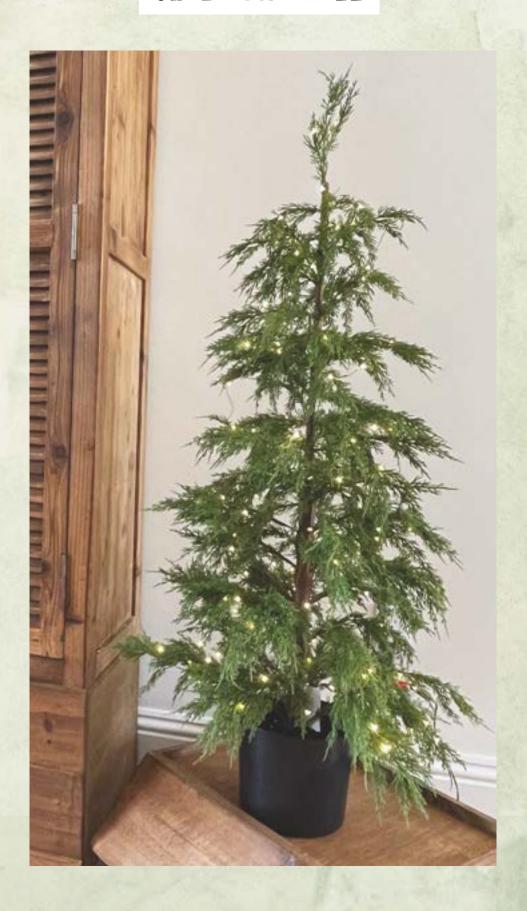

## CHRISTMAS TREE

LIGHT-ME-UP WILD PINE

christmas tree

This striking life-like tree is inspired by beautiful wild pines sprinkled throughout the mountains in the winter season. Featured in a sturdy and clean black pot, this tree is ready to be styled as-is, with a tree skirt, or even placed in a big woven basket.

We designed this to be a clean and natural canvas, making it seamless to decorate with sparkling ornaments for a cheerful yet elegant display of the season. This tree is constructed with sturdy bendable wire to help you achieve your preferred form and look. Style with the included lights for a festive glow!

Total Dimensions: 24" W x 24" D x 48" H. Pot size: 8" x 6.75". Comes with 120-piece warm white lights, USB port powered.