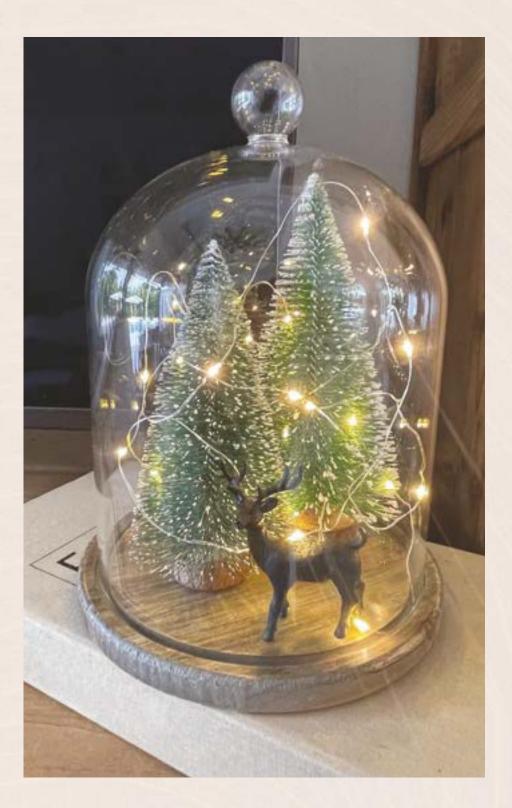

## WOOD & GLASS CLOCHE

DARK WOOD & lass clocke

Cloches have become the must-have décor piece for year-round styling. They offer a beautiful way to display plants, photos, small decorative pieces, candles and so much more! We wanted to bring you a sleek and versatile piece that you could dress up from holiday to holiday and to use year-round.

We love the concept of designing your very own snow globe with new fun seasonal decor each winter season! Put this atop your mantel with a family photo and wrapped candy canes inside, sprinkle some pine branches and pinecones in this beauty and put it on your kitchen counter, and of course you can style this with the bottle brush trees, reindeer, and lights that are also featured in this box!

Overall Dimensions: 6.7" diameter x 9.2" H Not food-safe by itself. Please use food-safe paper on top of the base.

## HOLIDAY ACCENT SET

## ► STYLING TIP

These holiday accents are great together as one set inside our included cloche or perfect to use separately in different areas of your house! You can also use them in a miniature village.

# CHRISTMAS STORY holiday accent set

Christmas trees? Reindeers? Lights? Bows? Bells?

We wanted to make sure you had all of what you needed this holiday, and we know for sure that no one can ever get enough of all these seasonal icons as decor accents. Style these bottle brush snowy trees with other tabletop trees that you have collected over the years. Put them on top of your fireplace mantel next to a candle burning brightly. Place this sleek black reindeer on a riser in your bathroom next to holiday soaps. Wrap this string of lights around a mini tree or place in a lantern outside on your porch. All of these items also look beautiful in the Dark Wood and Glass Cloche that comes in your box too!