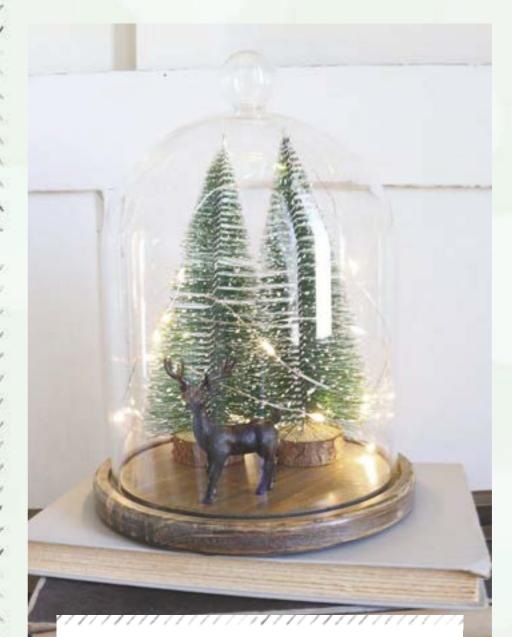

## WOOD & GLASS CLOCHE

DARK WOOD & lass clocke

Cloches have become the must-have décor piece for year-round styling. They offer a beautiful way to display plants, photos, small decorative pieces, candles and so much more! We wanted to bring you a sleek and versatile piece that you could dress up from holiday to holiday and to use year-round.

We love the concept of designing your very own snow globe with new fun seasonal decor each winter season! Put this atop your mantel with a family photo and wrapped candy canes inside, sprinkle some pine branches and pinecones in this beauty and put it on your kitchen counter, and of course you can style this with the bottle brush trees, reindeer, and lights that are also featured in this box!

Overall Dimensions: 6.7" diameter x 9.2" H Not food-safe by itself. Please use food-safe paper on top of the base.

## HOLIDAY ACCENT SET

## ► STYLING TIP

These holiday accents are great together as one set inside our included cloche or perfect to use separately in different areas of your house! You can also use them in a miniature village.

# CHRISTMAS STORY holiday accent set

Christmas trees? Reindeers? Lights? Bows? Bells?

We wanted to make sure you had all of what you needed this holiday, and we know for sure that no one can ever get enough of all these seasonal icons as decor accents. Style these bottle brush snowy trees with other tabletop trees that you have collected over the years. Put them on top of your fireplace mantel next to a candle burning brightly. Place this sleek black reindeer on a riser in your bathroom next to holiday soaps. Wrap this string of lights around a mini tree or place in a lantern outside on your porch. All of these items also look beautiful in the Dark Wood and Glass Cloche that comes in your box too!