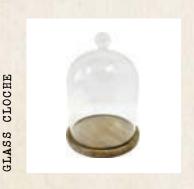

## WOOD & GLASS CLOCHE

DARK WOOD & lass clocke

Cloches have become the must-have décor piece for year-round styling. They offer a beautiful way to display plants, photos, small decorative pieces, candles and so much more! We wanted to bring you a sleek and versatile piece that you could dress up from holiday to holiday and to use year-round.

We love the concept of designing your very own snow globe with new fun seasonal decor each winter season! Put this atop your mantel with a family photo and wrapped candy canes inside, sprinkle some pine branches and pinecones in this beauty and put it on your kitchen counter, and of course you can style this with the bottle brush trees, reindeer, and lights that are also featured in this box!

Overall Dimensions: 6.7" diameter x 9.2" H Not food-safe by itself. Please use food-safe paper on top of the base.