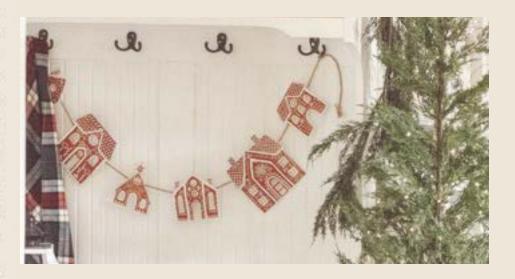

## GINGERBREAD GARLAND

## GINGERBREAD

village garland

This adorable Gingerbread Village Garland features charming houses with unique touchable designs. The adjustable loops at each end make this piece easy to hang by your stockings, on a mantel, or even on the front of your Christmas tree!

You know that the holidays are in full gear when you see the gingerbread house kits stocking store shelves. Now you can skip the lines and have your very own deliciously cute gingerbread village to bring out year after year. Each house is adorned with a 3D icing-like finish. Beware of cookie cravings when hanging around this sweet decor treasure!

Total length: 70"