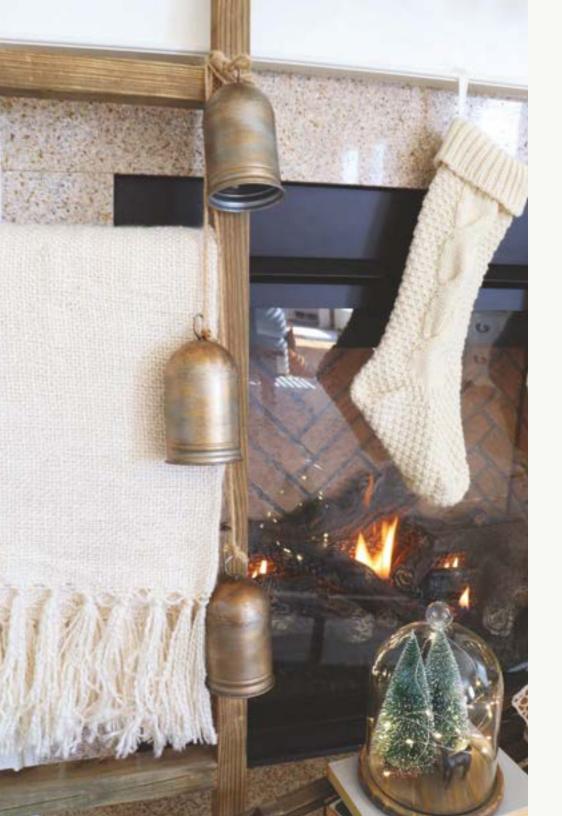

#### (3) Sleigh Bells Canvas Sign

A decorative canvas sign featuring charming text, with fringe border.

\$50 value

(4) Distressed Golden Bells A hanging set of 3 golden bells featuring subtle antiquing.

\$40 value

## GOLDEN BELLS

# DISTRESSED

golden bells

The sounding of bells has accompanied traditions for centuries. Bells symbolize joy, celebration, gatherings, new beginnings, warnings, and endings. The meanings behind this seemingly subtle decor piece are far more impactful than many might realize. Did you ever stop and think just how many Christmas songs alone mention bells in it... Silver Bells, Sleigh Bells Ring, Jingle Bells, Jingle Bell Rock, and countless others. This is no mistake. Bells create the sounds of the season!

The buying team loves to bring our stealers pieces that are not only aesthetically alluring but that also embody charm, character, symbolism, and history. These slightly-distressed gold bells are the perfect way to remember that not everything is what meets the eye. Ring in the holiday season and feelings of joy with this perfectly-antiqued set!

Total length: 37.5". Single bell size: 3.2" x 6".