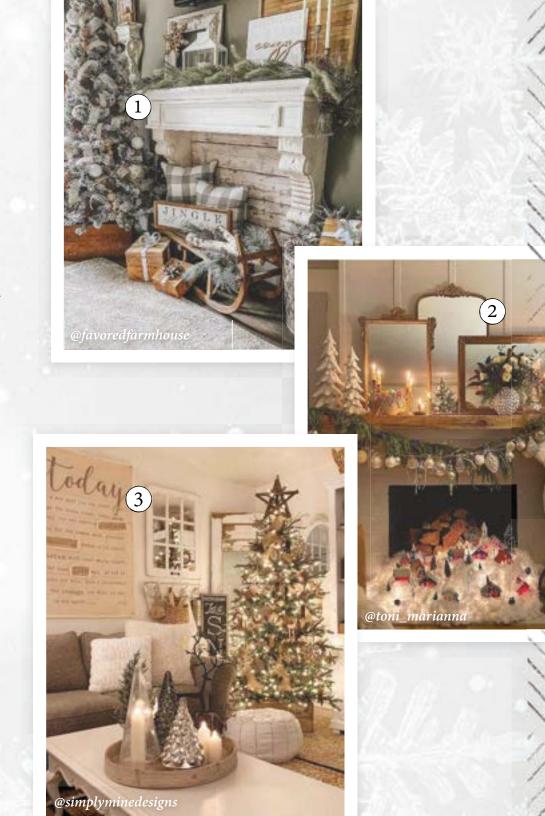

# SHOP THESE LOOKS

For a similar look, at <u>www.decorsteals.com</u>:

- 1 HUGE Wooden Mantel Shelf
- 2 Ornate Gleaming Mirror
- 3 51 Inch LARGE Handsewn Feedsack Wall Art

WINTER 2022