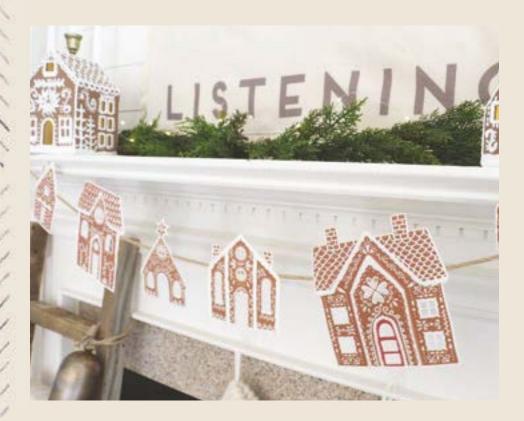

- (5) Gingerbread Village Garland A garland featuring 6 gingerbread houses with charming icing detail. \$30 value
- (6) Wood & Glass Cloche

A versatile cloche perfect for displaying trinkets in any season.

## GINGERBREAD GARLAND

## GINGERBREAD

village garland

This adorable Gingerbread Village Garland features charming houses with unique touchable designs. The adjustable loops at each end make this piece easy to hang by your stockings, on a mantel, or even on the front of your Christmas tree!

You know that the holidays are in full gear when you see the gingerbread house kits stocking store shelves. Now you can skip the lines and have your very own deliciously cute gingerbread village to bring out year after year. Each house is adorned with a 3D icing-like finish. Beware of cookie cravings when hanging around this sweet decor treasure!

Total length: 70"