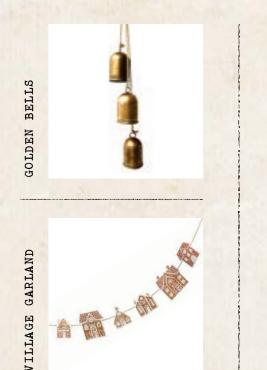

#### (3) Sleigh Bells Canvas Sign

A decorative canvas sign featuring charming text, with fringe border.

\$50 value

(4) Distressed Golden Bells A hanging set of 3 golden bells featuring subtle antiquing.

\$40 value

- (5) Gingerbread Village Garland A garland featuring 6 gingerbread houses with charming icing detail. \$30 value
- (6) Wood & Glass Cloche

A versatile cloche perfect for displaying trinkets in any season.

# DISTRESSED

golden bells

The sounding of bells has accompanied traditions for centuries. Bells symbolize joy, celebration, gatherings, new beginnings, warnings, and endings. The meanings behind this seemingly subtle decor piece are far more impactful than many might realize. Did you ever stop and think just how many Christmas songs alone mention bells in it... Silver Bells, Sleigh Bells Ring, Jingle Bells, Jingle Bell Rock, and countless others. This is no mistake. Bells create the sounds of the season!

The buying team loves to bring our stealers pieces that are not only aesthetically alluring but that also embody charm, character, symbolism, and history. These slightly-distressed gold bells are the perfect way to remember that not everything is what meets the eye. Ring in the holiday season and feelings of joy with this perfectly-antiqued set!

## GINGERBREAD

village garland

This adorable Gingerbread Village Garland features charming houses with unique touchable designs. The adjustable loops at each end make this piece easy to hang by your stockings, on a mantel, or even on the front of your Christmas tree!

You know that the holidays are in full gear when you see the gingerbread house kits stocking store shelves. Now you can skip the lines and have your very own deliciously cute gingerbread village to bring out year after year. Each house is adorned with a 3D icing-like finish. Beware of cookie cravings when hanging around this sweet decor treasure!