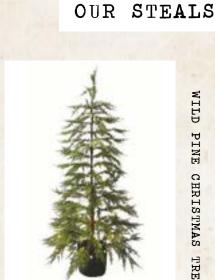

#### CHRISTMAS TREE

LIGHT-ME-UP WILD PINE christmas tree

This striking life-like tree is inspired by beautiful wild pines sprinkled throughout the mountains in the winter season. Featured in a sturdy and clean black pot, this tree is ready to be styled as-is, with a tree skirt, or even placed in a big woven basket.

We designed this to be a clean and natural canvas, making it seamless to decorate with sparkling ornaments for a cheerful yet elegant display of the season. This tree is constructed with sturdy bendable wire to help you achieve your preferred form and look. Style with the included lights for a festive glow!

Total Dimensions:  $24'' W \times 24'' D \times 48'' H$ . Pot size:  $8'' \times 6.75''$ . Comes with 120-piece warm white lights, USB port powered.