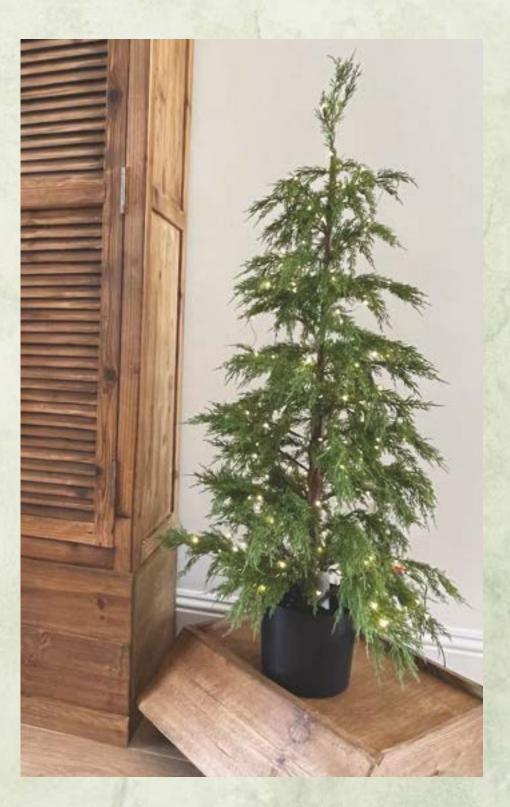

#### (1) Christmas Tree with Lights

A life-like Christmas tree inspired by wild pines in the winter. Comes with lights to style yourself. \$200 value

#### CHRISTMAS TREE

LIGHT-ME-UP WILD PINE christmas tree

This striking life-like tree is inspired by beautiful wild pines sprinkled throughout the mountains in the winter season. Featured in a sturdy and clean black pot, this tree is ready to be styled as-is, with a tree skirt, or even placed in a big woven basket.

We designed this to be a clean and natural canvas, making it seamless to decorate with sparkling ornaments for a cheerful yet elegant display of the season. This tree is constructed with sturdy bendable wire to help you achieve your preferred form and look. Style with the included lights for a festive glow!

Total Dimensions:  $24'' W \times 24'' D \times 48'' H$ . Pot size:  $8'' \times 6.75''$ . Comes with 120-piece warm white lights, USB port powered.