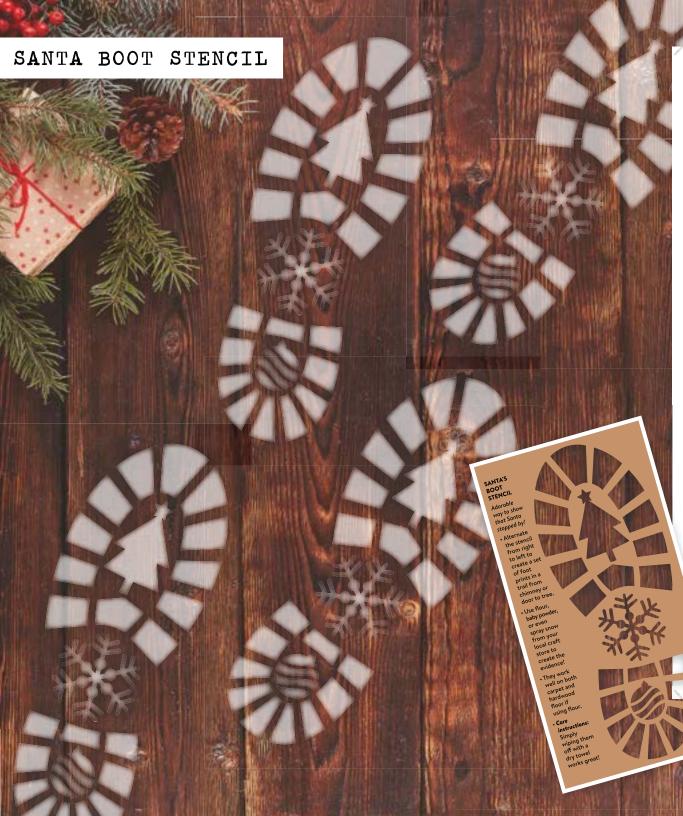

# CREATE YOUR OWN SANTA FOOTPRINTS!

11111111111111111111111

With our included *Santa boot stencil cutout* in the Winter 2022 box, create your own Santa Claus footprints as an adorable way to show that Santa stopped by!

- 1 Alternate the stencil from right to left to create a set of foot prints in a trail from chimney or door to tree.
- 2 Use flour, baby powder, or even spray snow from your local craft store to create the evidence!
- 3 They work well on both carpet and hardwood floor if using flour.

**Care Instructions:** Simply wiping them off with a dry towel works great!