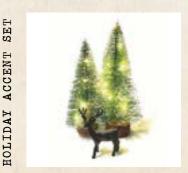

## ► STYLING TIP

These holiday accents are great together as one set inside our included cloche or perfect to use separately in different areas of your house! You can also use them in a miniature village.

# CHRISTMAS STORY holiday accent set

Christmas trees? Reindeers? Lights? Bows? Bells?

We wanted to make sure you had all of what you needed this holiday, and we know for sure that no one can ever get enough of all these seasonal icons as decor accents. Style these bottle brush snowy trees with other tabletop trees that you have collected over the years. Put them on top of your fireplace mantel next to a candle burning brightly. Place this sleek black reindeer on a riser in your bathroom next to holiday soaps. Wrap this string of lights around a mini tree or place in a lantern outside on your porch. All of these items also look beautiful in the Dark Wood and Glass Cloche that comes in your box too!

2 AA batteries required for lights (not included).