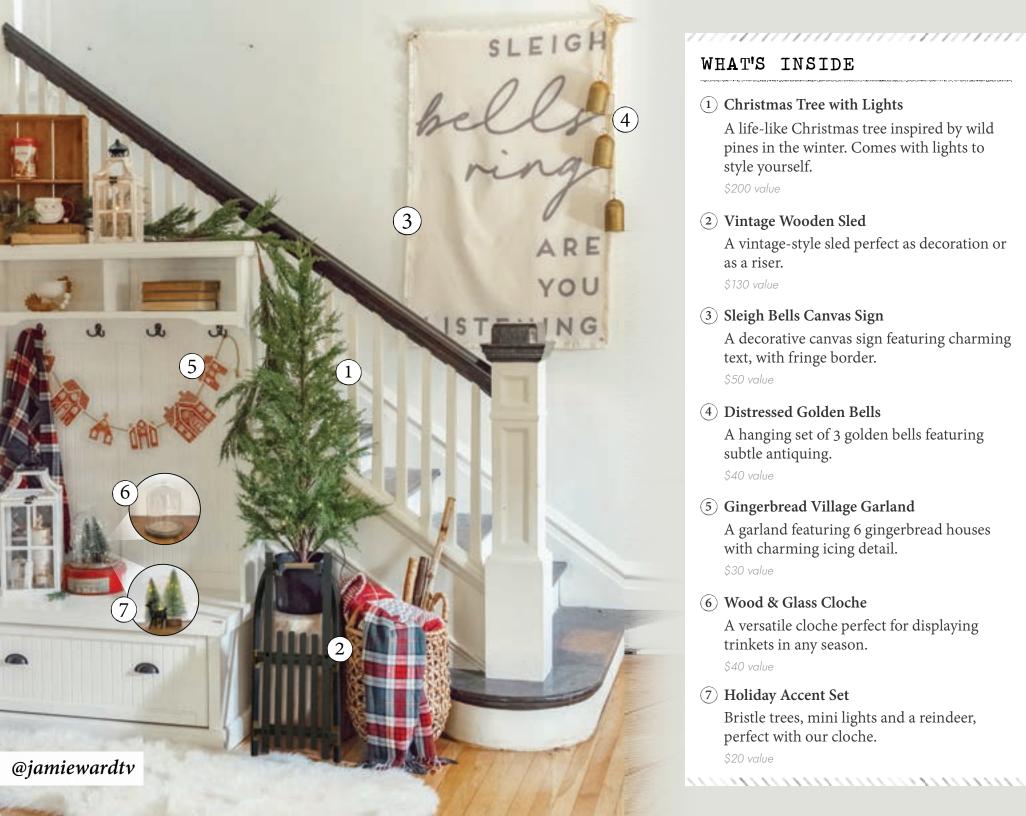

## WHAT'S INSIDE

#### (1) Christmas Tree with Lights

A life-like Christmas tree inspired by wild pines in the winter. Comes with lights to style yourself. \$200 value

#### (2) Vintage Wooden Sled

A vintage-style sled perfect as decoration or as a riser.

\$130 value

#### (3) Sleigh Bells Canvas Sign

A decorative canvas sign featuring charming text, with fringe border.

\$50 value

(4) Distressed Golden Bells A hanging set of 3 golden bells featuring subtle antiquing.

\$40 value

- (5) Gingerbread Village Garland A garland featuring 6 gingerbread houses with charming icing detail. \$30 value
- (6) Wood & Glass Cloche

A versatile cloche perfect for displaying trinkets in any season.

\$40 value

7 Holiday Accent Set Bristle trees, mini lights and a reindeer, perfect with our cloche.

\$20 value