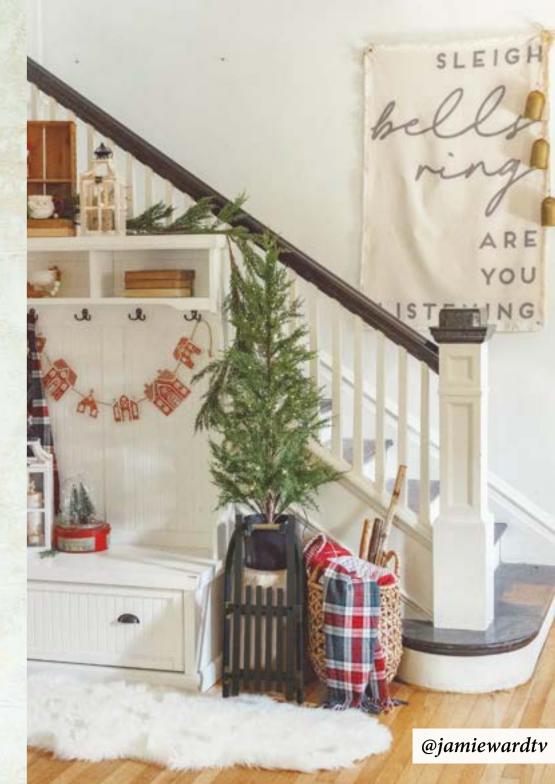

#### (1) Christmas Tree with Lights

A life-like Christmas tree inspired by wild pines in the winter. Comes with lights to style yourself. \$200 value

#### (2) Vintage Wooden Sled

A vintage-style sled perfect as decoration or as a riser.

\$130 value

#### CHRISTMAS TREE

LIGHT-ME-UP WILD PINE christmas tree

This striking life-like tree is inspired by beautiful wild pines sprinkled throughout the mountains in the winter season. Featured in a sturdy and clean black pot, this tree is ready to be styled as-is, with a tree skirt, or even placed in a big woven basket.

We designed this to be a clean and natural canvas, making it seamless to decorate with sparkling ornaments for a cheerful yet elegant display of the season. This tree is constructed with sturdy bendable wire to help you achieve your preferred form and look. Style with the included lights for a festive glow!

# vintage wooden sled

What better way to embrace the spirit of winter than to incorporate this classic and timeless icon into your holiday decor? Sleds are the signifiers of snowy days and bundling up next to the fire in a cozy blanket while drinking hot cocoa. We wanted to recreate a vintage and charming sled that you can bring out year after year.

The undeniable antique feel of this item will certainly have your company wondering the origin of its existence. Use this piece as a riser for gifts under the tree, aside the fireplace with a few fresh wood logs, or even in your foyer with a small poinsettia sitting atop!