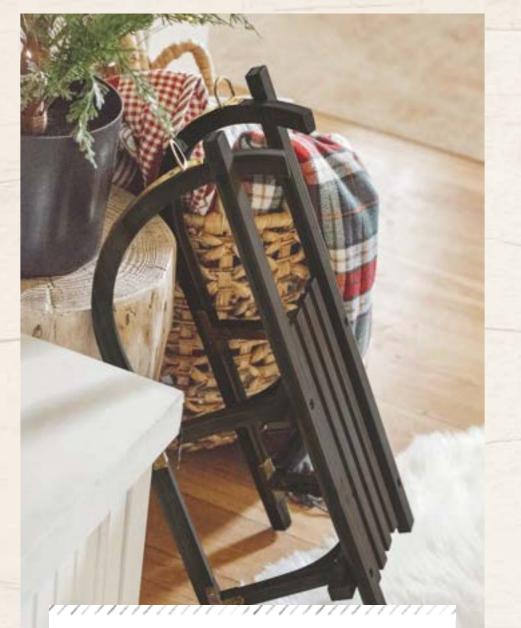

#### (2) Vintage Wooden Sled

A vintage-style sled perfect as decoration or as a riser.

\$130 value

### WOODEN SLED

## ► STYLING TIP

This charming wooden sled is so much more than a standalone decorative piece – although it's great as one! Use this wooden sled to prop up other holiday accents to use a rustic riser.

# vintage wooden sled

What better way to embrace the spirit of winter than to incorporate this classic and timeless icon into your holiday decor? Sleds are the signifiers of snowy days and bundling up next to the fire in a cozy blanket while drinking hot cocoa. We wanted to recreate a vintage and charming sled that you can bring out year after year.

The undeniable antique feel of this item will certainly have your company wondering the origin of its existence. Use this piece as a riser for gifts under the tree, aside the fireplace with a few fresh wood logs, or even in your foyer with a small poinsettia sitting atop!

> Total Dimensions: 10.75" W X 23.75" D X 9.25"H Weight capacity: 10 lbs