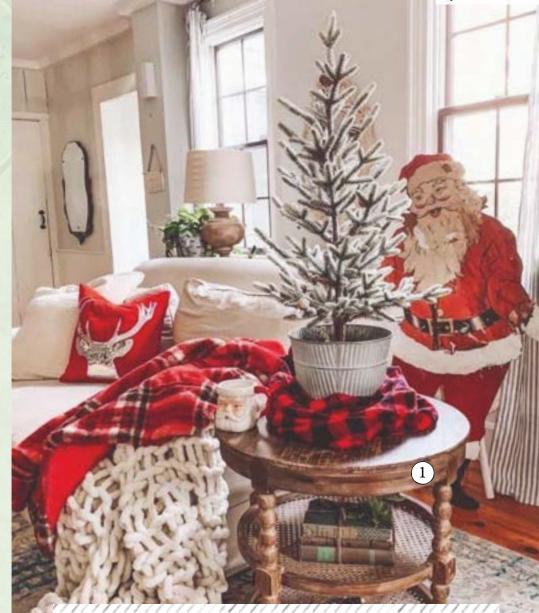

► FROM DECOR STEALS

Shop these items at <u>www.decorsteals.com</u>:

- 1 52 Inch Tall Vintage-Inspired Lifesize Santa Cutout
- 2 Flocked Winter Pine Tree in Galvanized Bucket

(3) French Cane Shelf Side Table