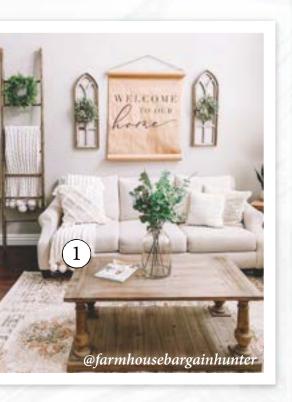

### ▶ SHOP THE ABOVE LOOKS

For a similar look, at <u>www.decorsteals.com</u>:

- (1) Rustic Turned Wood Coffee Table
- (2) Ornate Gleaming Gold Mirror
- 3 55-Inch-Long Every Family Has A Story Wooden Sign