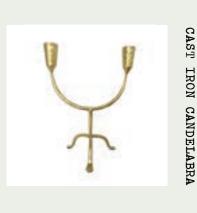

# cast iron candelabra

Versatile, sleek, and vintage flare are the words that roll off the tongue when thinking about our Cast Iron Candelabra. This decor piece will add a timeless and delightful element to any room in your home. Add this stunning piece to your mantel, table, or counter to style up any blank or bland space. Easily transition this piece through every season with its classic design and brushed gold finish. The textures will awaken your curiosity and bring focus to those once unappealing spaces.

Dimensions: 8" x 5" x 10"

Candle opening diameter: 0.87"

# CAST IRON CANDELABRA