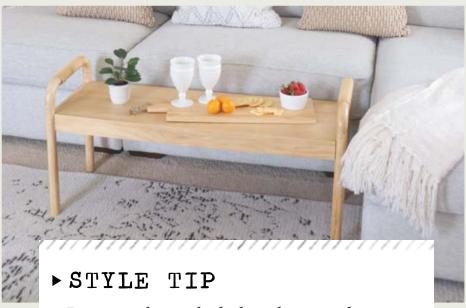

# padded natural wood bench

This striking wood bench will bring natural beauty and incredible versatility to your home. Our bench is crafted from pine wood and features curved handles to give your space a natural and welcoming charm. The included cushion is removable allowing you to easily wash the cushion and to customize the bench to the look you desire. With a fresh wood tone and natural color palette, this piece will fit in to your decor style all year round. From entryway to bedroom to any of your living spaces, this versatile gem will be your newest favorite focal piece, hands down.

Dimensions: 42" x 15.5" x 20.5".

Cushion: hand wash or machine wash

## WOOD BENCH

Remove the included cushion and our wood bench can be used as a coffee table as well, pictured above.