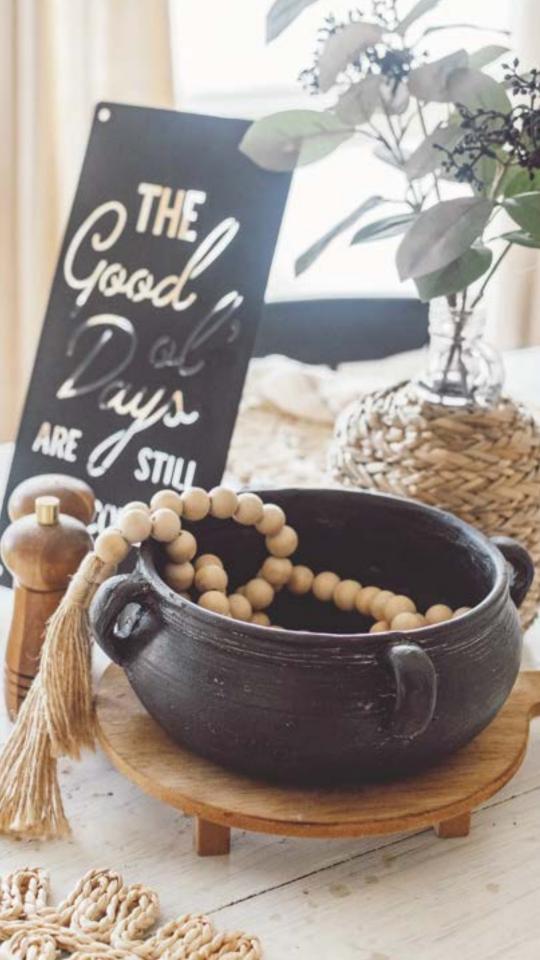

### HANDMADE BLACK BOWL

# handmade black bowl

Lingering wonder and boastful charm are the epitome of this handmade distressed bowl. With its brushed finish giving it rustic flare, this display piece delivers a striking look in any space. Fill it with succulents to create an indoor rock garden or dress it up with pinecones for a seasonal touch. You'll have endless opportunities to give this piece its shining moment and it will carry you easily through all of life's seasons.

Dimensions - Overall size: 10.6" D X 4" H. Opening diameter: 8" Do not use any abrasive household cleaners.

Use with wrapped foods only.