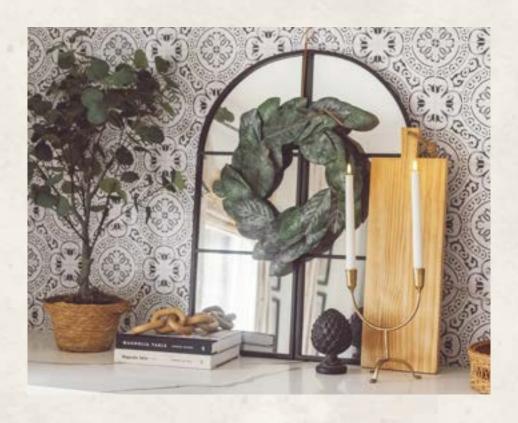

# cast iron candelabra

Versatile, sleek, and vintage flare are the words that roll off the tongue when thinking about our Cast Iron Candelabra. This decor piece will add a timeless and delightful element to any room in your home. Add this stunning piece to your mantel, table, or counter to style up any blank or bland space. Easily transition this piece through every season with its classic design and brushed gold finish. The textures will awaken your curiosity and bring focus to those once unappealing spaces.

# CAST IRON CANDELABRA

### ARTICHOKE STATUE

# artichoke finial statue

Delightfully unexpected and bursting with unearthed charm, this Artichoke Finial Statue is the perfect piece to add to your space. The artichoke is often regarded as a symbol for hope and prosperity. Our Artichoke Statute is hand-distressed to show off every intricate detail. Providing both a refined and welcoming aesthetic to your decor, you'll find that it truly is the finishing touch to your space.