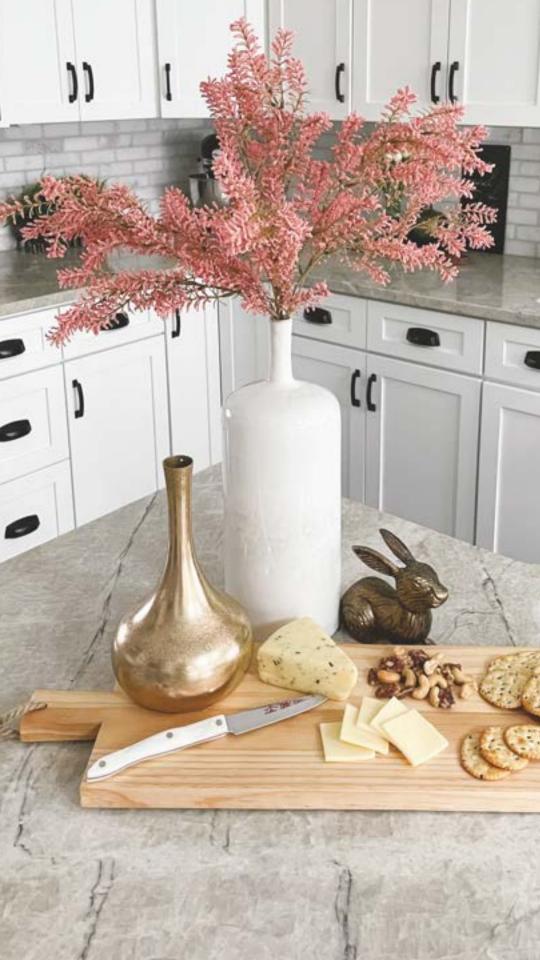

# pine wood cutting board

This is the essential piece for entertaining and the perfect addition to your tablescapes. This pine wood cutting board is the ideal companion to display all things delicious all throughout the year. Carefully designed with imported pine wood and finished with food-safe organic oil, this piece is a must-have staple. It can be used to present your favorite charcuterie, cheese, fruit, and even desserts. Invite your friends and family over for a quaint gathering to utilize this beautiful piece!

Dimensions - Overall size: 23.75" x 7.75" x 0.75"

Handle height: 3". Rope length: 4".

Care instructions: Hand wash. Season regularly with food-grade mineral oil and food-safe conditioner.