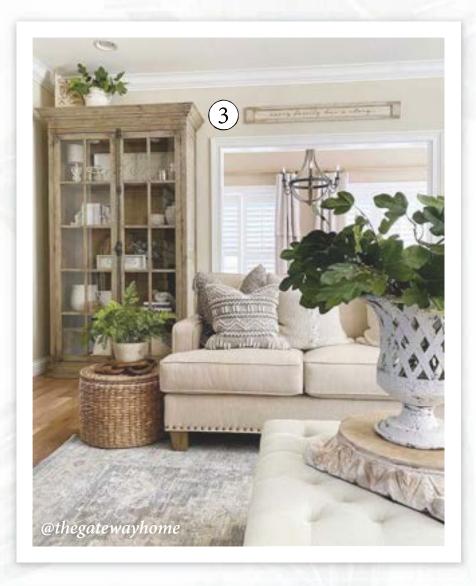

### ▶ SHOP THE ABOVE LOOKS

For a similar look, at <u>www.decorsteals.com</u>:

- (1) Rustic Turned Wood Coffee Table
- (2) Ornate Gleaming Gold Mirror
- 3 55-Inch-Long Every Family Has A Story Wooden Sign