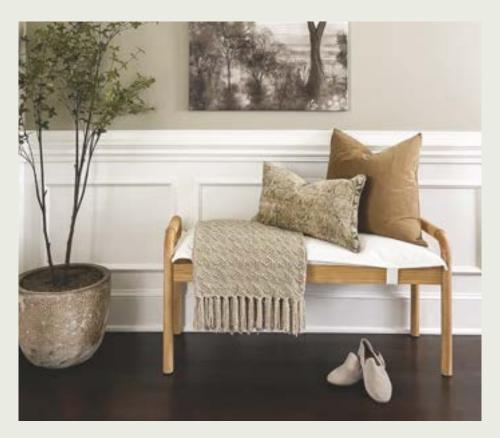

# padded natural wood bench

This striking wood bench will bring natural beauty and incredible versatility to your home. Our bench is crafted from pine wood and features curved handles to give your space a natural and welcoming charm. The included cushion is removable allowing you to easily wash the cushion and to customize the bench to the look you desire. With a fresh wood tone and natural color palette, this piece will fit in to your decor style all year round. From entryway to bedroom to any of your living spaces, this versatile gem will be your newest favorite focal piece, hands down.

Dimensions: 42" x 15.5" x 20.5".

Cushion: hand wash or machine wash

## WOOD BENCH

Remove the included cushion and our wood bench can be used as a coffee table as well, pictured above.