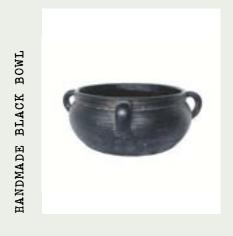

### HANDMADE BLACK BOWL

# handmade black bowl

Lingering wonder and boastful charm are the epitome of this handmade distressed bowl. With its brushed finish giving it rustic flare, this display piece delivers a striking look in any space. Fill it with succulents to create an indoor rock garden or dress it up with pinecones for a seasonal touch. You'll have endless opportunities to give this piece its shining moment and it will carry you easily through all of life's seasons.

Dimensions - Overall size: 10.6" D X 4" H. Opening diameter: 8" Do not use any abrasive household cleaners.

Use with wrapped foods only.