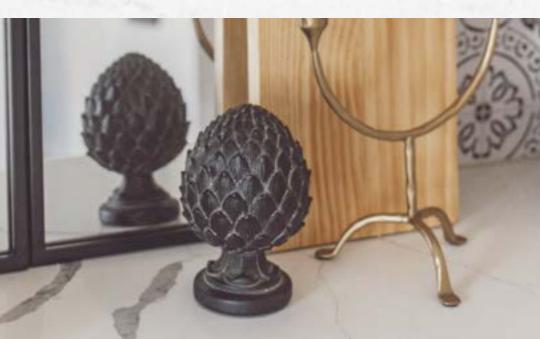

### ARTICHOKE STATUE

# artichoke finial statue

Delightfully unexpected and bursting with unearthed charm, this Artichoke Finial Statue is the perfect piece to add to your space. The artichoke is often regarded as a symbol for hope and prosperity. Our Artichoke Statute is hand-distressed to show off every intricate detail. Providing both a refined and welcoming aesthetic to your decor, you'll find that it truly is the finishing touch to your space.

Dimensions: 4"x 4" x 6.2"