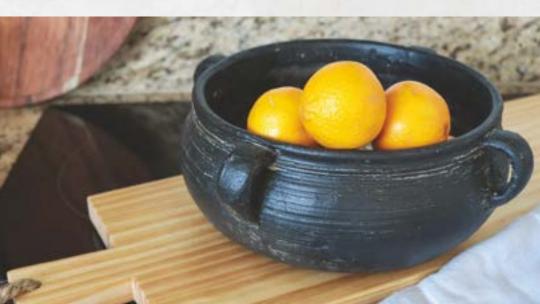

### HANDMADE BLACK BOWL

# handmade black bowl

Lingering wonder and boastful charm are the epitome of this handmade distressed bowl. With its brushed finish giving it rustic flare, this display piece delivers a striking look in any space. Fill it with succulents to create an indoor rock garden or dress it up with pinecones for a seasonal touch. You'll have endless opportunities to give this piece its shining moment and it will carry you easily through all of life's seasons.

Dimensions - Overall size: 10.6" D X 4" H. Opening diameter: 8" Do not use any abrasive household cleaners.

Use with wrapped foods only.