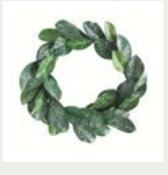

# magnolia leaves garland/wreath

What better way to invite the season of change than with the beautiful foliage of a magnolia tree. The leaves of a magnolia signify the rejuvenating feel that comes along with warmer weather, but their neutral charm will carry you throughout every season. The glory of this piece is in its metamorphosis. Not only can you display this beauty as a wreath, but you can easily turn it into a captivating garland for your mantels or tablescapes. It's real-touch leaves offer an enriching appeal and keep your space looking elegant and sophisticated.

Dimensions: 6' Garland or 23" Wreath

For indoor use only.

## MAGNOLIA GREENERY

▲ Use this piece as a garland or a wreath! ▼