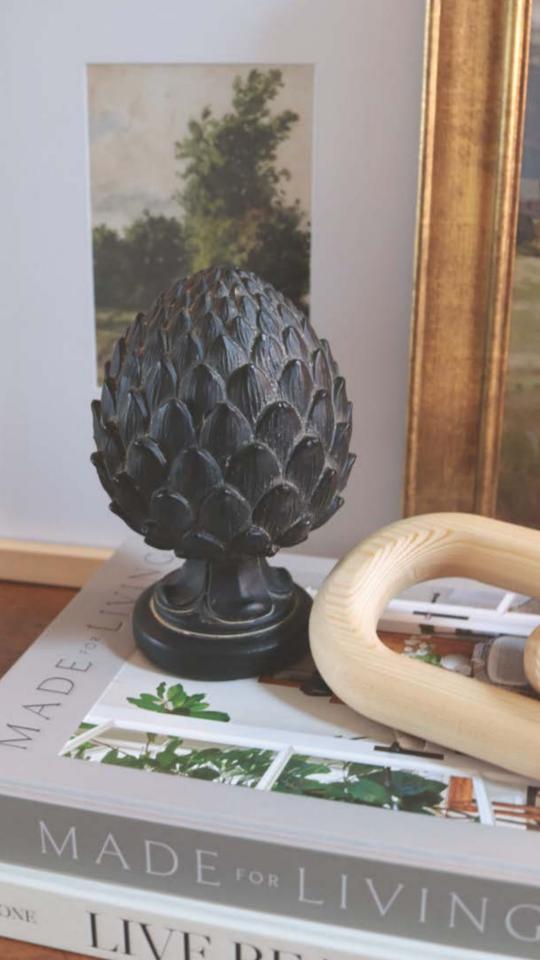

### ARTICHOKE STATUE

# artichoke finial statue

Delightfully unexpected and bursting with unearthed charm, this Artichoke Finial Statue is the perfect piece to add to your space. The artichoke is often regarded as a symbol for hope and prosperity. Our Artichoke Statute is hand-distressed to show off every intricate detail. Providing both a refined and welcoming aesthetic to your decor, you'll find that it truly is the finishing touch to your space.

Dimensions: 4"x 4" x 6.2"