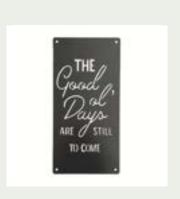

# "the good ol' days" metal sign

Dripping with charm and presented with a bold matte finish, this "The Good Ol' Days" Sign is the daily reminder we all need. It's a saying that truly can resonate with everyone and fills any space with a sense of wonder and calmness. The four holes in each corner of the sign make it easy to hang or you can simply lean against any wall or decorative items as a styling option. Build this sign into your already beautiful decorative displays or make it the starting point. Its impactful yet classic matte black finish makes it the perfect addition to any decor style.

Dimensions: 6.9" x 14"