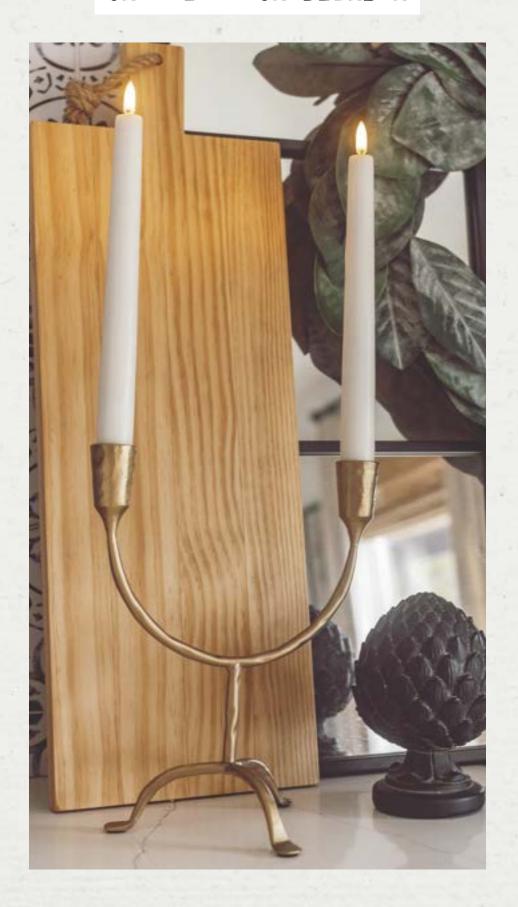

# cast iron candelabra

Versatile, sleek, and vintage flare are the words that roll off the tongue when thinking about our Cast Iron Candelabra. This decor piece will add a timeless and delightful element to any room in your home. Add this stunning piece to your mantel, table, or counter to style up any blank or bland space. Easily transition this piece through every season with its classic design and brushed gold finish. The textures will awaken your curiosity and bring focus to those once unappealing spaces.

Dimensions: 8" x 5" x 10"

Candle opening diameter: 0.87"

# CAST IRON CANDELABRA