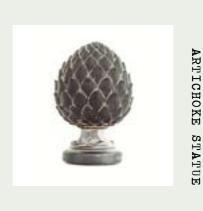

### ARTICHOKE STATUE

# artichoke finial statue

Delightfully unexpected and bursting with unearthed charm, this Artichoke Finial Statue is the perfect piece to add to your space. The artichoke is often regarded as a symbol for hope and prosperity. Our Artichoke Statute is hand-distressed to show off every intricate detail. Providing both a refined and welcoming aesthetic to your decor, you'll find that it truly is the finishing touch to your space.

Dimensions: 4"x 4" x 6.2"