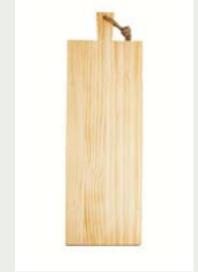

# pine wood cutting board

This is the essential piece for entertaining and the perfect addition to your tablescapes. This pine wood cutting board is the ideal companion to display all things delicious all throughout the year. Carefully designed with imported pine wood and finished with food-safe organic oil, this piece is a must-have staple. It can be used to present your favorite charcuterie, cheese, fruit, and even desserts. Invite your friends and family over for a quaint gathering to utilize this beautiful piece!

Dimensions - Overall size: 23.75" x 7.75" x 0.75"

Handle height: 3". Rope length: 4".

Care instructions: Hand wash. Season regularly with food-grade mineral oil and food-safe conditioner.