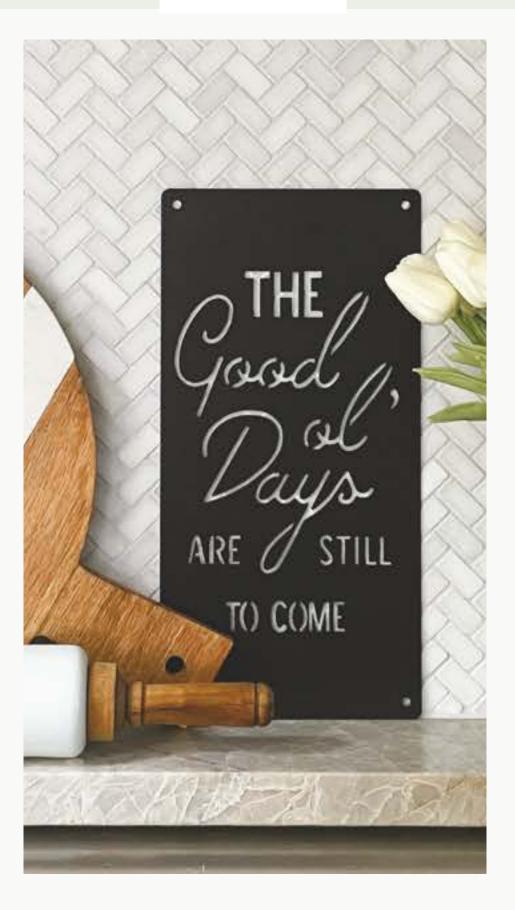

# "the good ol' days" metal sign

Dripping with charm and presented with a bold matte finish, this "The Good Ol' Days" Sign is the daily reminder we all need. It's a saying that truly can resonate with everyone and fills any space with a sense of wonder and calmness. The four holes in each corner of the sign make it easy to hang or you can simply lean against any wall or decorative items as a styling option. Build this sign into your already beautiful decorative displays or make it the starting point. Its impactful yet classic matte black finish makes it the perfect addition to any decor style.

Dimensions: 6.9" x 14"