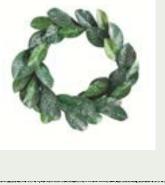

# magnolia leaves garland/wreath

What better way to invite the season of change than with the beautiful foliage of a magnolia tree. The leaves of a magnolia signify the rejuvenating feel that comes along with warmer weather, but their neutral charm will carry you throughout every season. The glory of this piece is in its metamorphosis. Not only can you display this beauty as a wreath, but you can easily turn it into a captivating garland for your mantels or tablescapes. It's real-touch leaves offer an enriching appeal and keep your space looking elegant and sophisticated.

Dimensions: 6' Garland or 23" Wreath

For indoor use only.

## MAGNOLIA GREENERY

▲ Use this piece as a garland or a wreath! ▼