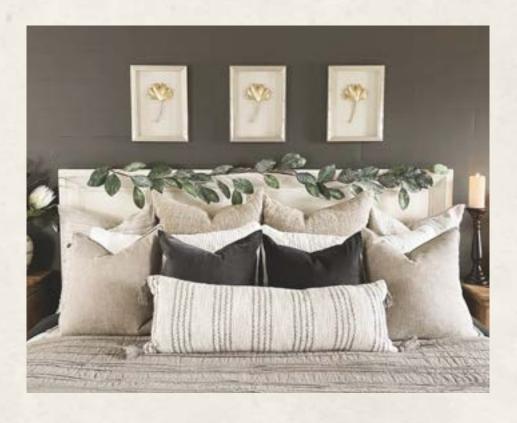

# magnolia leaves garland/wreath

What better way to invite the season of change than with the beautiful foliage of a magnolia tree. The leaves of a magnolia signify the rejuvenating feel that comes along with warmer weather, but their neutral charm will carry you throughout every season. The glory of this piece is in its metamorphosis. Not only can you display this beauty as a wreath, but you can easily turn it into a captivating garland for your mantels or tablescapes. It's real-touch leaves offer an enriching appeal and keep your space looking elegant and sophisticated.

## MAGNOLIA GREENERY

▲ Use this piece as a garland or a wreath! ▼