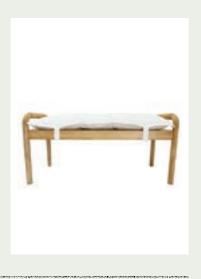

# padded natural wood bench

This striking wood bench will bring natural beauty and incredible versatility to your home. Our bench is crafted from pine wood and features curved handles to give your space a natural and welcoming charm. The included cushion is removable allowing you to easily wash the cushion and to customize the bench to the look you desire. With a fresh wood tone and natural color palette, this piece will fit in to your decor style all year round. From entryway to bedroom to any of your living spaces, this versatile gem will be your newest favorite focal piece, hands down.

Dimensions: 42" x 15.5" x 20.5".

Cushion: hand wash or machine wash

## WOOD BENCH

Remove the included cushion and our wood bench can be used as a coffee table as well, pictured above.