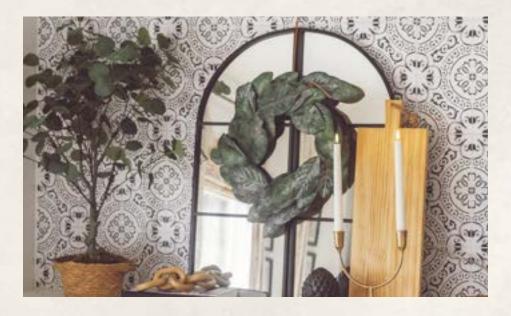

# magnolia leaves garland/wreath

What better way to invite the season of change than with the beautiful foliage of a magnolia tree. The leaves of a magnolia signify the rejuvenating feel that comes along with warmer weather, but their neutral charm will carry you throughout every season. The glory of this piece is in its metamorphosis. Not only can you display this beauty as a wreath, but you can easily turn it into a captivating garland for your mantels or tablescapes. It's real-touch leaves offer an enriching appeal and keep your space looking elegant and sophisticated.

Dimensions: 6' Garland or 23" Wreath For indoor use only.

# artichoke finial statue

Delightfully unexpected and bursting with unearthed charm, this Artichoke Finial Statue is the perfect piece to add to your space. The artichoke is often regarded as a symbol for hope and prosperity. Our Artichoke Statute is hand-distressed to show off every intricate detail. Providing both a refined and welcoming aesthetic to your decor, you'll find that it truly is the finishing touch to your space.

Dimensions: 4"x 4" x 6.2"