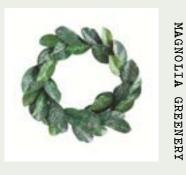

Pine Wood Cutting Board

Perfect for entertaining, this board is finished with food-safe organic oil

Magnolia Garland/Wreath

Display this greenery with real-touch leaves in two ways: either a 6' garland or 23" wreath

# magnolia leaves garland/wreath

What better way to invite the season of change than with the beautiful foliage of a magnolia tree. The leaves of a magnolia signify the rejuvenating feel that comes along with warmer weather, but their neutral charm will carry you throughout every season. The glory of this piece is in its metamorphosis. Not only can you display this beauty as a wreath, but you can easily turn it into a captivating garland for your mantels or tablescapes. It's real-touch leaves offer an enriching appeal and keep your space looking elegant and sophisticated.

Dimensions: 6' Garland or 23" Wreath For indoor use only.