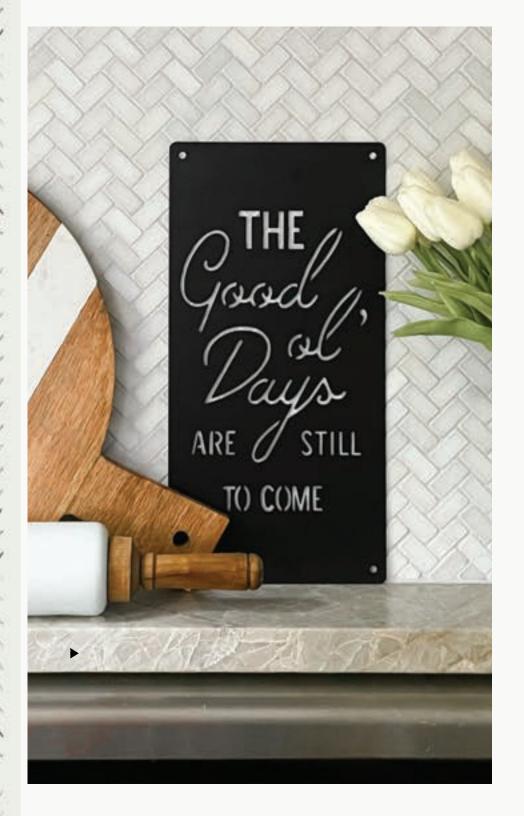

### "the good ol' days" metal sign

Dripping with charm and presented with a bold matte finish, this "The Good Ol' Days" Sign is the daily reminder we all need. It's a saying that truly can resonate with everyone and fills any space with a sense of wonder and calmness. The four holes in each corner of the sign make it easy to hang or you can simply lean against any wall or decorative items as a styling option. Build this sign into your already beautiful decorative displays or make it the starting point. Its impactful yet classic matte black finish makes it the perfect addition to any decor style.

Dimensions: 6.9" x 14"