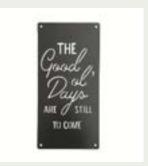

"The Good Ol' Days" Sign

A charming metal sign in matte black with four corner holes for hanging

### "the good ol' days" metal sign

Dripping with charm and presented with a bold matte finish, this "The Good Ol' Days" Sign is the daily reminder we all need. It's a saying that truly can resonate with everyone and fills any space with a sense of wonder and calmness. The four holes in each corner of the sign make it easy to hang or you can simply lean against any wall or decorative items as a styling option. Build this sign into your already beautiful decorative displays or make it the starting point. Its impactful yet classic matte black finish makes it the perfect addition to any decor style.

Dimensions: 6.9" x 14"