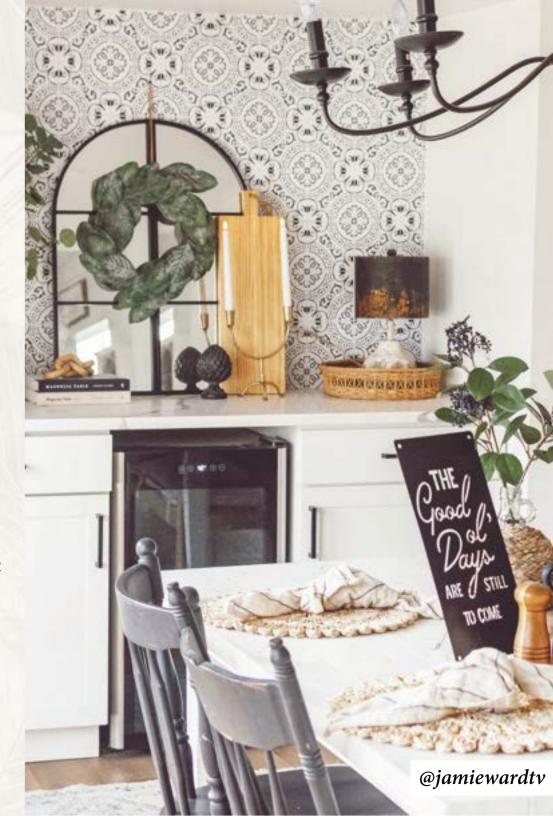

From the showstopper of a bench that can be staged by the front door for grandkids to remove their shoes, to the welcoming artichoke that symbolizes hope and joy, to the cutting board perfect for serving loved ones, these pieces were designed to be shared with others. With the abundance of spring and the warmth of summer, we should give our hearts to the change of the earth and to the beauty of growth.

# natural, functional,& unwavering beauty

Effortless design is the the key theme to the items inside this season's box. High-quality elegance and seasonal enchantment all combine to create a display of natural beauty, perfect for spring and summer. The versatility of this box will tie perfectly into almost every style and fit flawlessly with your previous Steal It Box items as well. While the products in this box hint to the easy-breezy nature of the spring and summer seasons, they are also designed to be perfect as foundational pieces all year round as well. This box's styled photos are courtesy of @jamiewardtv, @homebydesign.nc, and @bentleyblonde.

"The Good Ol' Days" Sign

A charming metal sign in matte black with four corner holes for hanging

### "the good ol' days" metal sign

Dripping with charm and presented with a bold matte finish, this "The Good Ol' Days" Sign is the daily reminder we all need. It's a saying that truly can resonate with everyone and fills any space with a sense of wonder and calmness. The four holes in each corner of the sign make it easy to hang or you can simply lean against any wall or decorative items as a styling option. Build this sign into your already beautiful decorative displays or make it the starting point. Its impactful yet classic matte black finish makes it the perfect addition to any decor style.