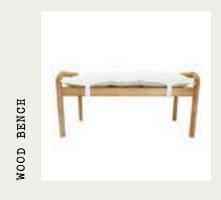

#### WHAT'S INSIDE

(1) Natural Wood Bench

A beautiful 42" natural pine wood bench with curved handles and a removable cushion

(2) Handmade Black Bowl

Features a gorgeous black brushed finish giving it rustic flare

## padded natural wood bench

This striking wood bench will bring natural beauty and incredible versatility to your home. Our bench is crafted from pine wood and features curved handles to give your space a natural and welcoming charm. The included cushion is removable allowing you to easily wash the cushion and to customize the bench to the look you desire. With a fresh wood tone and natural color palette, this piece will fit in to your decor style all year round. From entryway to bedroom to any of your living spaces, this versatile gem will be your newest favorite focal piece, hands down.

#### STYLE TIP

Remove the included cushion and our wood bench can be used as a coffee table as well, pictured right.

Dimensions: 42" x 15.5" x 20.5". Cushion: hand wash or machine wash