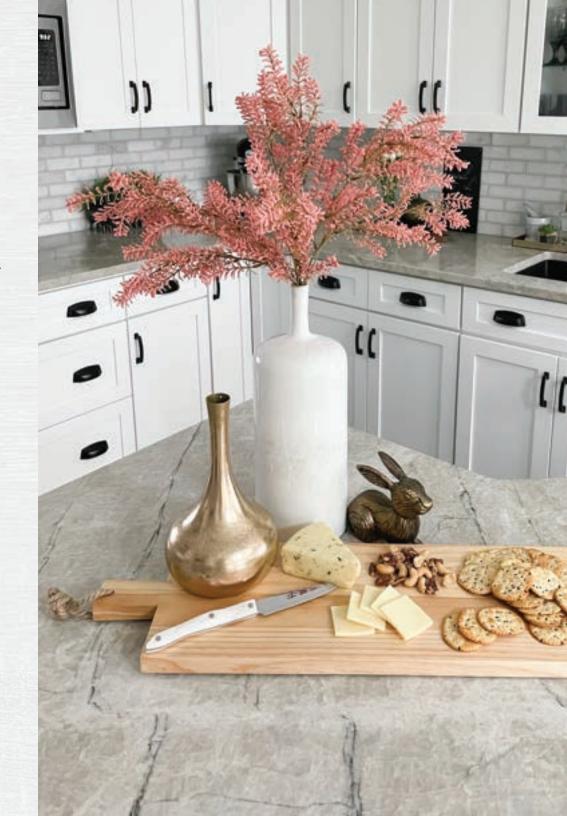

# pine wood cutting board

This is the essential piece for entertaining and the perfect addition to your tablescapes. This pine wood cutting board is the ideal companion to display all things delicious all throughout the year. Carefully designed with imported pine wood and finished with food-safe organic oil, this piece is a must-have staple. It can be used to present your favorite charcuterie, cheese, fruit, and even desserts. Invite your friends and family over for a quaint gathering to utilize this beautiful piece!

Dimensions - Overall size: 23.75" x 7.75" x 0.75"

Handle height: 3". Rope length: 4".

Care instructions: Hand wash. Season regularly with food-grade mineral

oil and food-safe conditioner.

▲ *Use this piece as a garland or a wreath!* ▼