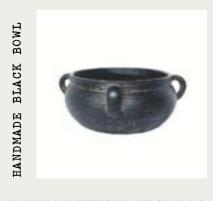

#### WHAT'S INSIDE

(1) Natural Wood Bench

A beautiful 42" natural pine wood bench with curved handles and a removable cushion

(2) Handmade Black Bowl

Features a gorgeous black brushed finish giving it rustic flare

### handmade black bowl

Lingering wonder and boastful charm are the epitome of this handmade distressed bowl. With its brushed finish giving it rustic flare, this display piece delivers a striking look in any space. Fill it with succulents to create an indoor rock garden or dress it up with pinecones for a seasonal touch. You'll have endless opportunities to give this piece its shining moment and it will carry you easily through all of life's seasons.

Dimensions - Overall size: 10.6" D X 4" H. Opening diameter: 8"

Do not use any abrasive household cleaners. Use with wrapped foods only.