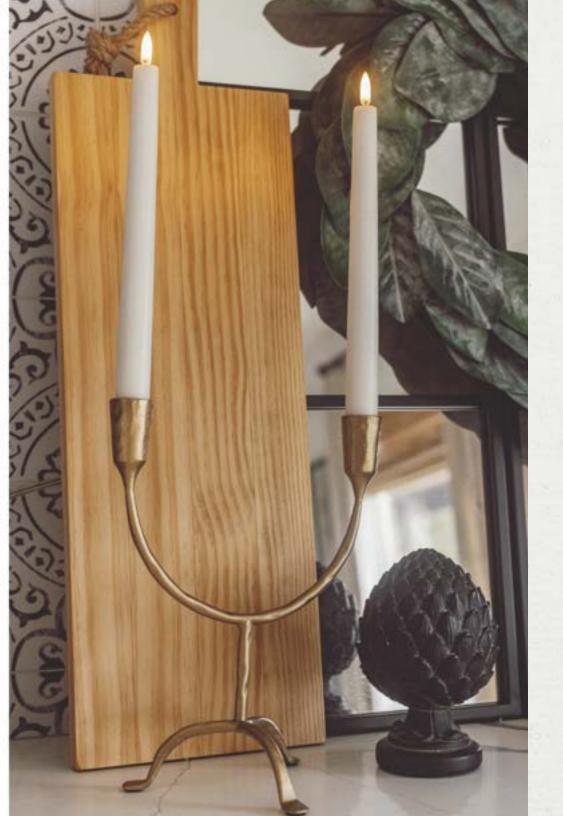

### cast iron candelabra

Versatile, sleek, and vintage flare are the words that roll off the tongue when thinking about our Cast Iron Candelabra. This decor piece will add a timeless and delightful element to any room in your home. Add this stunning piece to your mantel, table, or counter to style up any blank or bland space. Easily transition this piece through every season with its classic design and brushed gold finish. The textures will awaken your curiosity and bring focus to those once unappealing spaces.

Dimensions: 8" x 5" x 10"

Candle opening diameter: 0.87"