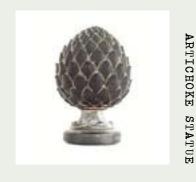

Cast Iron Candelabra

This double candle holder features a beautiful textured design and a stunning, brushed gold finish

(6) Artichoke Finial Statue

This handmade statue features a stunning distressed black finish

# artichoke finial statue

Delightfully unexpected and bursting with unearthed charm, this Artichoke Finial Statue is the perfect piece to add to your space. The artichoke is often regarded as a symbol for hope and prosperity. Our Artichoke Statute is hand-distressed to show off every intricate detail. Providing both a refined and welcoming aesthetic to your decor, you'll find that it truly is the finishing touch to your space.

Dimensions: 4"x 4" x 6.2"