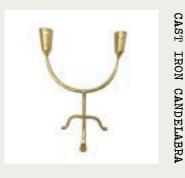

Cast Iron Candelabra

This double candle holder features a beautiful textured design and a stunning, brushed gold finish

(6) Artichoke Finial Statue

This handmade statue features a stunning distressed black finish

### cast iron candelabra

Versatile, sleek, and vintage flare are the words that roll off the tongue when thinking about our Cast Iron Candelabra. This decor piece will add a timeless and delightful element to any room in your home. Add this stunning piece to your mantel, table, or counter to style up any blank or bland space. Easily transition this piece through every season with its classic design and brushed gold finish. The textures will awaken your curiosity and bring focus to those once unappealing spaces.

Dimensions: 8" x 5" x 10"

Candle opening diameter: 0.87"