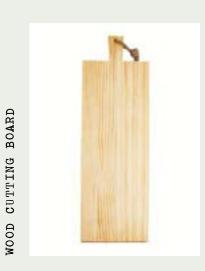

Pine Wood Cutting Board

Perfect for entertaining, this board is finished with food-safe organic oil

Magnolia Garland/Wreath

Display this greenery with real-touch leaves in two ways: either a 6' garland or 23" wreath

# pine wood cutting board

This is the essential piece for entertaining and the perfect addition to your tablescapes. This pine wood cutting board is the ideal companion to display all things delicious all throughout the year. Carefully designed with imported pine wood and finished with food-safe organic oil, this piece is a must-have staple. It can be used to present your favorite charcuterie, cheese, fruit, and even desserts. Invite your friends and family over for a quaint gathering to utilize this beautiful piece!

Dimensions - Overall size: 23.75" x 7.75" x 0.75"

Handle height: 3". Rope length: 4".

Care instructions: Hand wash. Season regularly with food-grade mineral

oil and food-safe conditioner.

▲ *Use this piece as a garland or a wreath!* ▼