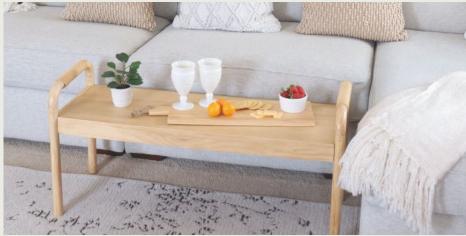

"The Good Ol' Days" Sign

A charming metal sign in matte black with four corner holes for hanging

### handmade black bowl

Lingering wonder and boastful charm are the epitome of this handmade distressed bowl. With its brushed finish giving it rustic flare, this display piece delivers a striking look in any space. Fill it with succulents to create an indoor rock garden or dress it up with pinecones for a seasonal touch. You'll have endless opportunities to give this piece its shining moment and it will carry you easily through all of life's seasons.

### "the good ol' days" metal sign

Dripping with charm and presented with a bold matte finish, this "The Good Ol' Days" Sign is the daily reminder we all need. It's a saying that truly can resonate with everyone and fills any space with a sense of wonder and calmness. The four holes in each corner of the sign make it easy to hang or you can simply lean against any wall or decorative items as a styling option. Build this sign into your already beautiful decorative displays or make it the starting point. Its impactful yet classic matte black finish makes it the perfect addition to any decor style.