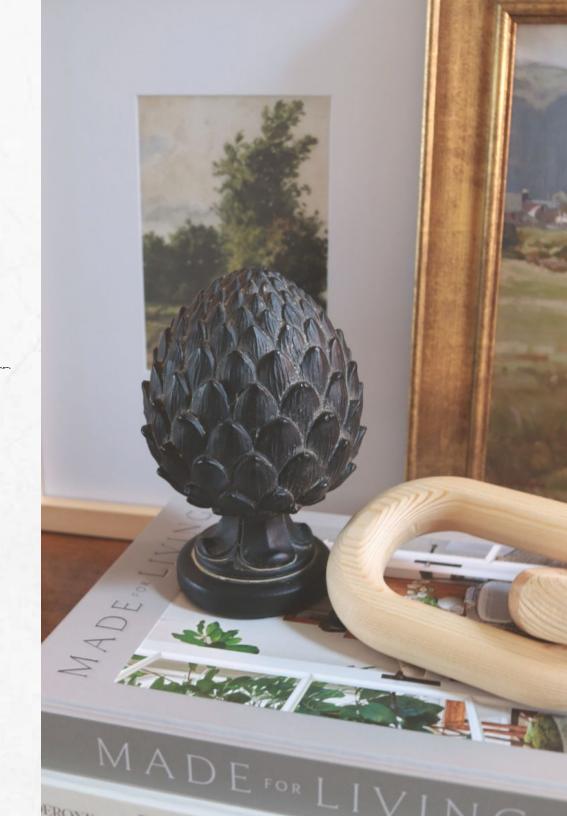

# artichoke finial statue

Delightfully unexpected and bursting with unearthed charm, this Artichoke Finial Statue is the perfect piece to add to your space. The artichoke is often regarded as a symbol for hope and prosperity. Our Artichoke Statute is hand-distressed to show off every intricate detail. Providing both a refined and welcoming aesthetic to your decor, you'll find that it truly is the finishing touch to your space.

Dimensions: 4"x 4" x 6.2"