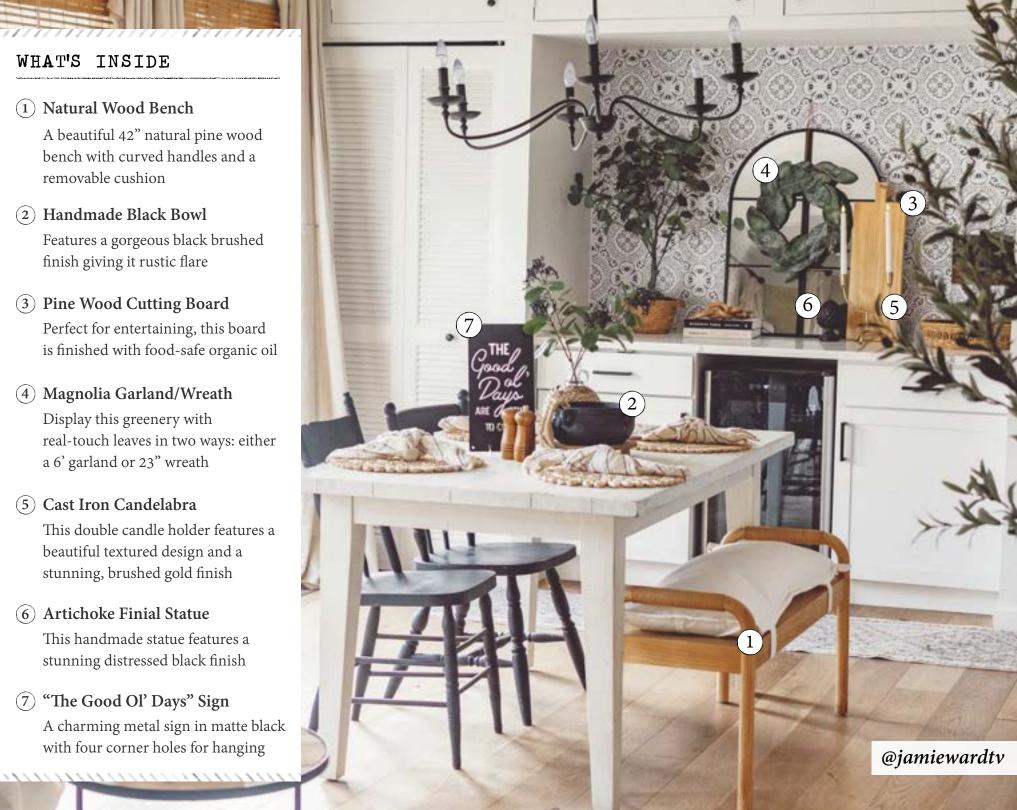

#### WHAT'S INSIDE

(1) Natural Wood Bench

A beautiful 42" natural pine wood bench with curved handles and a removable cushion

(2) Handmade Black Bowl

Features a gorgeous black brushed finish giving it rustic flare

## padded natural wood bench

This striking wood bench will bring natural beauty and incredible versatility to your home. Our bench is crafted from pine wood and features curved handles to give your space a natural and welcoming charm. The included cushion is removable allowing you to easily wash the cushion and to customize the bench to the look you desire. With a fresh wood tone and natural color palette, this piece will fit in to your decor style all year round. From entryway to bedroom to any of your living spaces, this versatile gem will be your newest favorite focal piece, hands down.

#### STYLE TIP

Remove the included cushion and our wood bench can be used as a coffee table as well, pictured right.

Dimensions: 42" x 15.5" x 20.5". Cushion: hand wash or machine wash