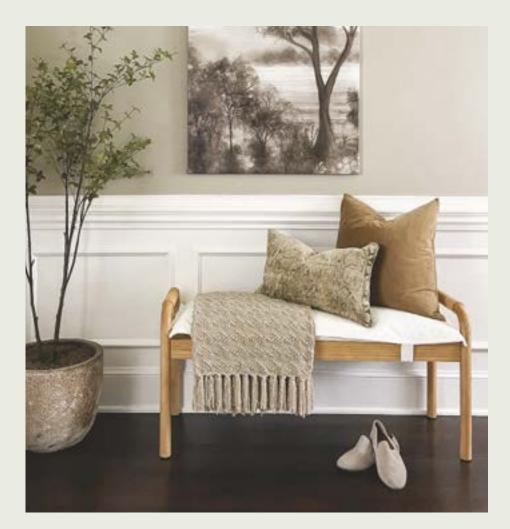

#### STYLE TIP

Remove the included cushion and our wood bench can be used as a coffee table as well, pictured right.

Dimensions: 42" x 15.5" x 20.5". Cushion: hand wash or machine wash