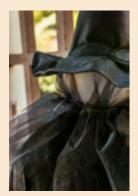

#### LIGHT UP WITCHES

light up witches

Sure to turn heads, this Set of 2 LED Witch Stakes are the perfect frightening spectacle. Their stakes help to create the illusion that they are floating while their glowing heads are sure to radiate a sinister feeling at night. Place these in your yard and turn on their timer battery packs to instantly have witches haunting your home. Tie their sleeves together to style them as holding hands. Style them next to your Witch Property Metal Sign or Hammered Metal Cauldron for a full scene! These witches are made from high quality materials and will hold up in outdoor conditions. There is no doubt that these will become your new favorite Halloween decoration. Love them as much as we do? You can purchase additional witches! Head to our site to add to your witch family!

Small: Total height is 62". From edge of the hat to bottom of the skirt is 47.5" Large: Total height is 79.5". From edge of the hat to bottom of the skirt is 65" Material: Plastic, Fabric

Details: Yellow Warn Light. On/Off battery box with 3 button battery.