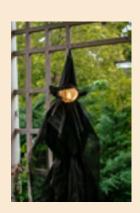

#### LIGHT UP WITCHES

light up witches

Sure to turn heads, this Set of 2 LED Witch Stakes are the perfect frightening spectacle. Their stakes help to create the illusion that they are floating while their glowing heads are sure to radiate a sinister feeling at night. Place these in your yard and turn on their timer battery packs to instantly have witches haunting your home. Tie their sleeves together to style them as holding hands. Style them next to your Witch Property Metal Sign or Hammered Metal Cauldron for a full scene! These witches are made from high quality materials and will hold up in outdoor conditions. There is no doubt that these will become your new favorite Halloween decoration. Love them as much as we do? You can purchase additional witches! Head to our site to add to your witch family!

Small: Total height is 62". From edge of the hat to bottom of the skirt is 47.5" Large: Total height is 79.5". From edge of the hat to bottom of the skirt is 65" Material: Plastic, Fabric

Details: Yellow Warn Light. On/Off battery box with 3 button battery.

6/18 timer. Outdoor use