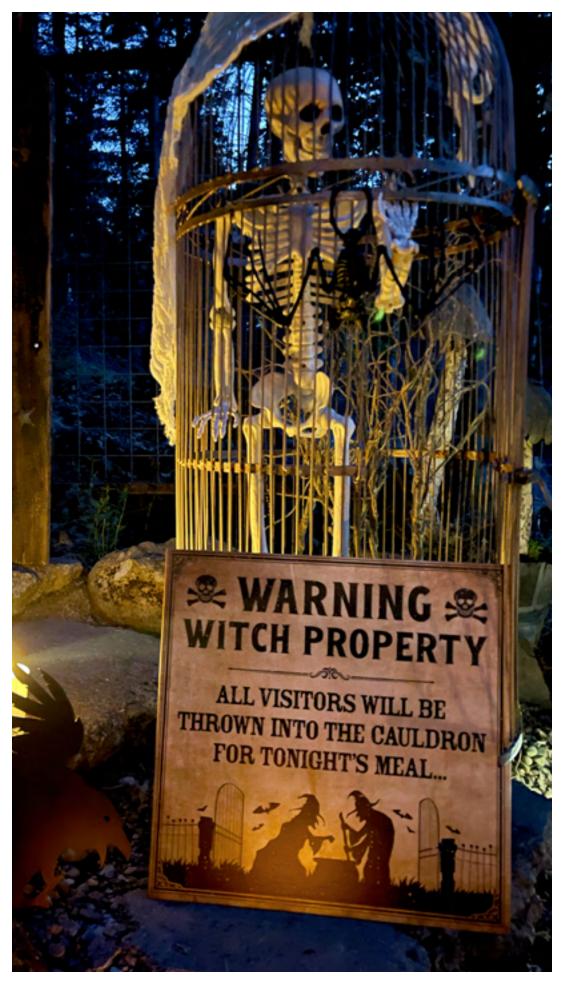

## witch property

"Come here my pretties," screech the witches as they make their children stew! This Witch Property Metal Sign gives all the creepy vibes that Halloween has to offer! This distressed finish high quality metal sign will keep all of your visitors on high alert. This versatile piece comes with attachable stakes so that you can display in your lawn or use the built in hangers on the back to place on the wall in your family room. It is crafted of heavy iron and will withstand any outdoor conditions!

Size: 15.75" X 0.6" X 36".

Sign is: 15.75" X 15.75" X 36" H including the iron stake.

Material: Iron.

Details: 1 side print, indoor/outdoor use.

Stake is KD, assembly required.