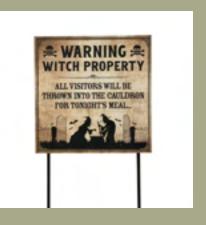

## witch property

"Come here my pretties," screech the witches as they make their children stew! This Witch Property Metal Sign gives all the creepy vibes that Halloween has to offer! This distressed finish high quality metal sign will keep all of your visitors on high alert. This versatile piece comes with attachable stakes so that you can display in your lawn or use the built in hangers on the back to place on the wall in your family room. It is crafted of heavy iron and will withstand any outdoor conditions!

Size: 15.75" X 0.6" X 36".

Sign is: 15.75" X 15.75" X 36" H including the iron stake.

Material: Iron.

Details: 1 side print, indoor/outdoor use.

Stake is KD, assembly required.