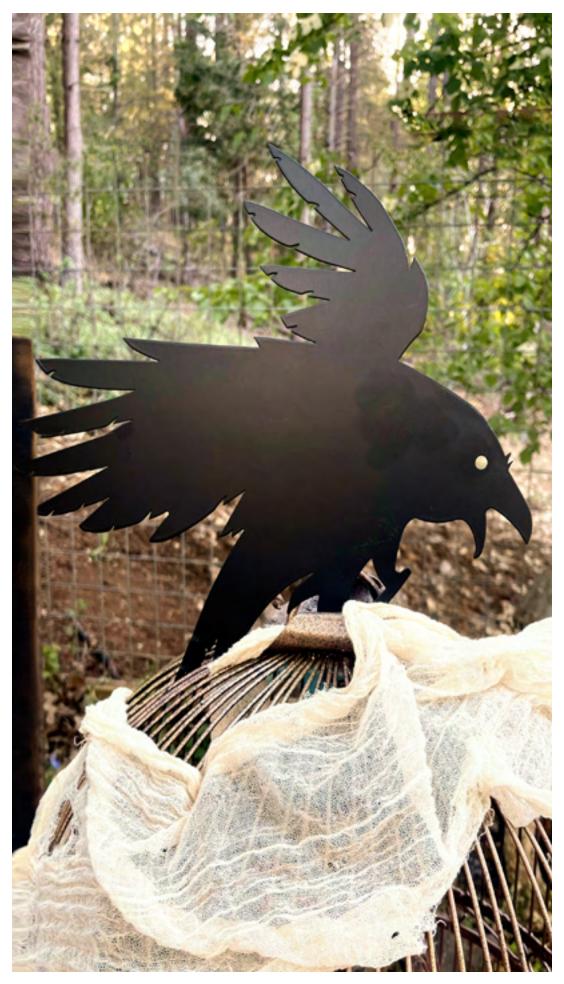

#### METAL RAVEN CUTOUT

#### METAL

### raven cutout

He sees all that goes bump in the night!
You do not want to miss out on this unique Metal
Raven Cutout. Display this raven in your garden,
lawn, courtyard, backyard or even in your home.
All you need is a hammer to tap in this charming
beauty. Just nail on top of a tree branch, post, fence
or anywhere else (pre-drill if it is a hard wood). You
can also place this eerie character on your wall by
using double sided tape.

#### ► EASY TO INSTALL

All you need is a hammer to tap in this charming beauty. You can find the point located by the feet. Easily tap the top of the raven to secure on top of a tree branch or anywhere else you'd like this raven to watch over on Halloween night.

Size: 14.5" X 12.5"

Material: Iron. Details: Laser cut. Outdoor use. Matte black.