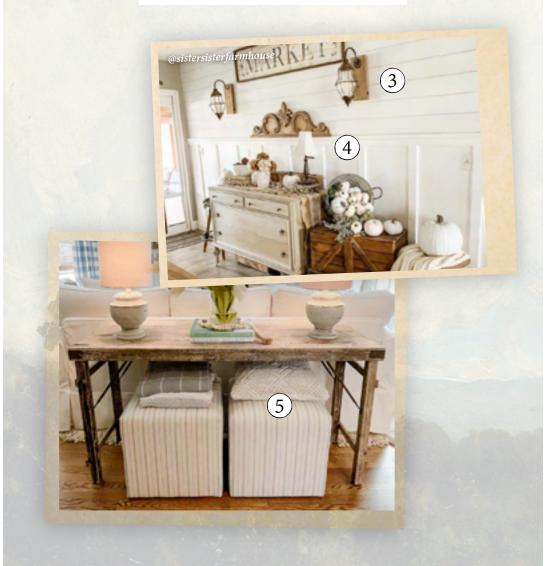

#### SHOP THE ABOVE LOOKS

For a similar look, head to www.decorsteals.com and use our search bar to find these products labeled below:

- (1) LOVE YOU MORE Throw Blanket
- 2 Gold Mirror | Ornate Gleaming
- (3) Industrial LED Wall Sconce with Timer
- (4) American Mercantile Wooden Scroll Wall Decor
- (5) Reclaimed Wood Wedding Table