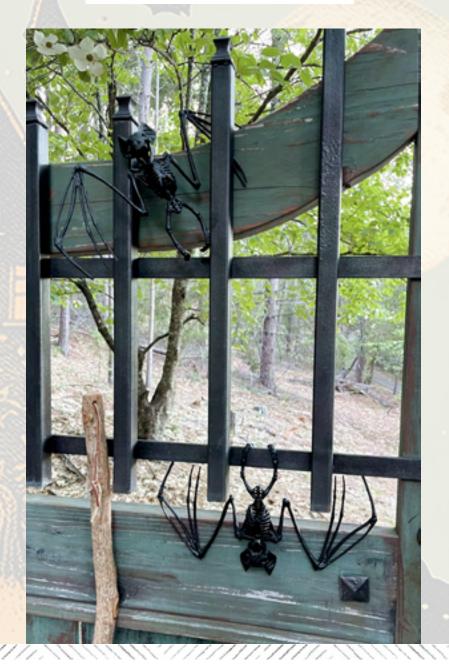

#### BAT SKELETONS

HANGING

Bat skeletons

"These skeleton bats are sure to create a spooky vibe in any space. Hang them upside down by their feet, one-by-one, scattered around your house, or interlock the whole set together by the wings, to create a spooky garland. Our Skeleton Bats are versatile for display anywhere in your home. The head and jaw move on each so that you can craft your very own spooky styling. A set of three comes in the box but you can also head to our site to purchase additional sets for a complete bat takeover!

Size: 11.75" X 1.75" X 6.25"

Material: plastic. Details: Head can turn left and right by hand.

Indoor use only. Covered outdoor use safe.

#### BAT SKELETONS

#### ► STYLING TIP

Take your spooky Halloween decorations to the next level when you add these bat skeletons to your displays. Whether you are hosting a Halloween party or setting up a haunted house for trick-or-treaters, these bats will enhance that creepy Halloween vibe.