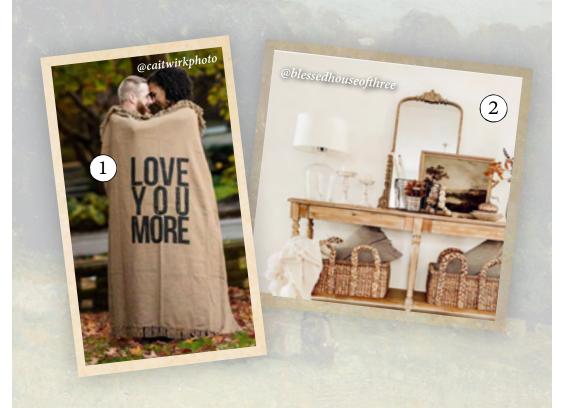

#### SHOP THE ABOVE LOOKS

For a similar look, head to www.decorsteals.com and use our search bar to find these products labeled below:

- (1) LOVE YOU MORE Throw Blanket
- 2 Gold Mirror | Ornate Gleaming
- (3) Industrial LED Wall Sconce with Timer
- (4) American Mercantile Wooden Scroll Wall Decor
- (5) Reclaimed Wood Wedding Table