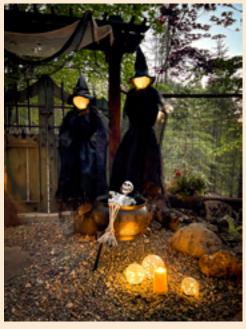

#### LIGHT UP WITCHES

light up witches

Sure to turn heads, this Set of 2 LED Witch Stakes are the perfect frightening spectacle. Their stakes help to create the illusion that they are floating while their glowing heads are sure to radiate a sinister feeling at night. Place these in your yard and turn on their timer battery packs to instantly have witches haunting your home. Tie their sleeves together to style them as holding hands. Style them next to your Witch Property Metal Sign or Hammered Metal Cauldron for a full scene! These witches are made from high quality materials and will hold up in outdoor conditions. There is no doubt that these will become your new favorite Halloween decoration. Love them as much as we do? You can purchase additional witches! Head to our site to add to your witch family!

Small: Total height is 62". From edge of the hat to bottom of the skirt is 47.5" Large: Total height is 79.5". From edge of the hat to bottom of the skirt is 65" Material: Plastic, Fabric

Details: Yellow Warn Light. On/Off battery box with 3 button battery.

6/18 timer. Outdoor use

#### ►GET THIS LOOK

Enhance your Halloween experience by adding extra pieces to create your very own coven of witches!