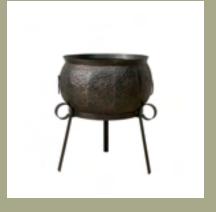

#### METAL CAULDRON

METAL

cauldron w/stand

This gem is as beautiful as it is spooky. There are so many ways to style and display this 100% hammered metal cauldron. The quality is undeniable! This unique piece comes with a stand so that you can add some height and display by your front door or use the included felt pads to style directly on a tabletop or floor. This cauldron is outdoor safe and would look gorgeous styled with some bright yellow mums. Looking for a spookier vibe? Put a fog machine or spooky flickering lights inside to create the illusion that something wicked is brewing! This cauldron is not water tight but no worries.... we included a pan liner to place inside if you choose to go the less spooky floral route!

15.75" X 15.75" X 18.8". 15.75" Pot diameter. Leg to leg is 17.25"/16" Floor to bottom of the pot ring is 9.5" H.

Material: Iron 100% hammered metal; metal stand.

Details: Leg is KD. Assembly required. In\Outdoor use, not water tight. Add a plastic liner. "I'm not water tight. Please use my liner if you want to add any liquid, so I do not leak! Plastic liner height is 2.75" H.

We also attached 3 pads, if you prefer no legs, please stick the pads on the bottom to protect your floor.