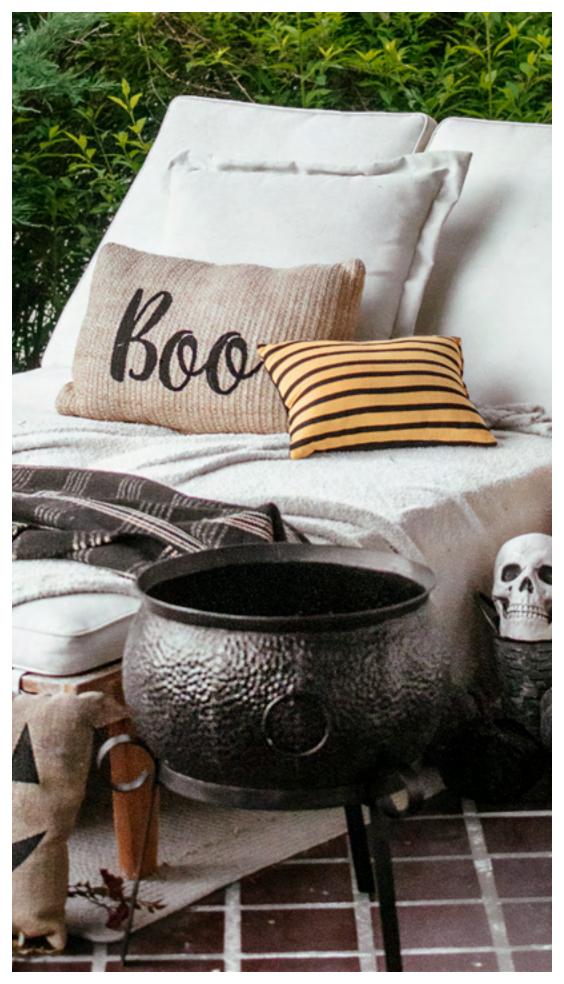

#### METAL CAULDRON

METAL

cauldron w/stand

This gem is as beautiful as it is spooky. There are so many ways to style and display this 100% hammered metal cauldron. The quality is undeniable! This unique piece comes with a stand so that you can add some height and display by your front door or use the included felt pads to style directly on a tabletop or floor. This cauldron is outdoor safe and would look gorgeous styled with some bright yellow mums. Looking for a spookier vibe? Put a fog machine or spooky flickering lights inside to create the illusion that something wicked is brewing! This cauldron is not water tight but no worries.... we included a pan liner to place inside if you choose to go the less spooky floral route!

15.75" X 15.75" X 18.8". 15.75" Pot diameter. Leg to leg is 17.25"/16" Floor to bottom of the pot ring is 9.5" H.

Material: Iron 100% hammered metal; metal stand.

Details: Leg is KD. Assembly required. In\Outdoor use, not water tight. Add a plastic liner. "I'm not water tight. Please use my liner if you want to add any liquid, so I do not leak! Plastic liner height is 2.75" H.

We also attached 3 pads, if you prefer no legs, please stick the pads on the bottom to protect your floor.