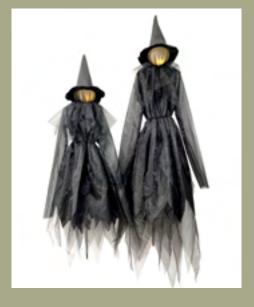

#### LIGHT UP WITCHES

light up witches

Sure to turn heads, this Set of 2 LED Witch Stakes are the perfect frightening spectacle. Their stakes help to create the illusion that they are floating while their glowing heads are sure to radiate a sinister feeling at night. Place these in your yard and turn on their timer battery packs to instantly have witches haunting your home. Tie their sleeves together to style them as holding hands. Style them next to your Witch Property Metal Sign or Hammered Metal Cauldron for a full scene! These witches are made from high quality materials and will hold up in outdoor conditions. There is no doubt that these will become your new favorite Halloween decoration. Love them as much as we do? You can purchase additional witches! Head to our site to add to your witch family!

Small: Total height is 62". From edge of the hat to bottom of the skirt is 47.5" Large: Total height is 79.5". From edge of the hat to bottom of the skirt is 65" Material: Plastic, Fabric

Details: Yellow Warn Light. On/Off battery box with 3 button battery.

6/18 timer. Outdoor use

#### ►GET THIS LOOK

Enhance your Halloween experience by adding extra pieces to create your very own coven of witches!