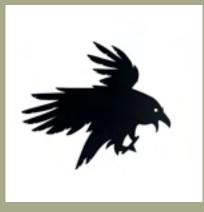

### raven cutout

He sees all that goes bump in the night!
You do not want to miss out on this unique Metal
Raven Cutout. Display this raven in your garden,
lawn, courtyard, backyard or even in your home.
All you need is a hammer to tap in this charming
beauty. Just nail on top of a tree branch, post, fence
or anywhere else (pre-drill if it is a hard wood). You
can also place this eerie character on your wall by
using double sided tape.

#### ► EASY TO INSTALL

All you need is a hammer to tap in this charming beauty. You can find the point located by the feet. Easily tap the top of the raven to secure on top of a tree branch or anywhere else you'd like this raven to watch over on Halloween night.

Size: 14.5" X 12.5"

Material: Iron. Details: Laser cut. Outdoor use. Matte black.