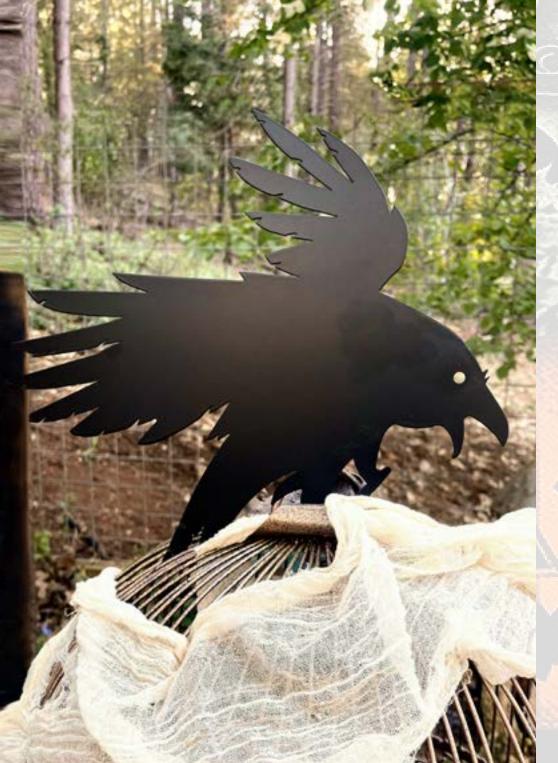

#### METAL RAVEN CUTOUT

#### METAL

raven cutout

He sees all that goes bump in the night! You do not want to miss out on this unique Metal Raven Cutout. Display this raven in your garden, lawn, courtyard, backyard or even in your home. All you need is a hammer to tap in this charming beauty. Just nail it directly into tree, post, fence or anywhere else (pre-drill if it is a hard wood). You can also place this eerie character on your wall by using double sided tape.

#### ► STYLING TIP

Easy To Install - All You Need Is A Hammer To Tap In This Charming Beauty. (Pre-drill If It Is A Hard Wood) Just Nail It Directly Into Tree, Post, Fence Or Anywhere Else. You Can Also Place Metal Birds On Your Wall Using Double Sided Tape.

Size: 14.5" x 12.5" Material: Iron. Details: Laser cut. Outdoor use. Matte black.

METAL SIGN

METAL SIGN witch property

"Come here my pretties" screech the witches as they make their children stew! This Witch Property Metal Sign gives all the creepy vibes that Halloween has to offer! This distressed finish high quality metal sign will keep all of your visitors on high alert. This versatile piece comes with attachable stakes so that you can display in your lawn or use the built in hangers on the back to place on the wall in your family room. It is crafted of heavy iron and will withstand any outdoor conditions!