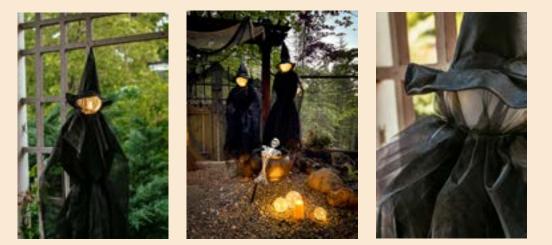

#### LIGHT UP WITCHES

SET OF TWO light up witches

Sure to turn heads, this Set of 2 LED Witch Stakes are the perfect frightening spectacle. Their stakes help to create the illusion that they are floating while their glowing heads are sure to radiate a sinister feeling at night. Place these in your yard and turn on their timer battery packs to instantly have witches haunting your home. Tie their sleeves together to style them as holding hands. Style them next to your Witch Property Metal Sign or Hammered Metal Cauldron for a full scene! These witches are made from high quality materials and will hold up in outdoor conditions. There is no doubt that these will become your new favorite Halloween decoration. Love them as much as we do? You can purchase additional witches! Head to our site to add to your witch family!

Small: Total height is 62". From edge of the hat to bottom of the skirt is 47.5" Large: Total height is 79.5". From edge of the hat to bottom of the skirt is 65" Material: Plastic, Fabric

Details: Yellow Warn Light. On/Off battery box with 3 button battery. 6/18 timer. Outdoor use

#### 91199-3838888999999499119-38388888979

Enhance your Halloween experience by adding extra pieces to create your very own coven of witches!

6 MANNAN (111191999999119 MANNAN (11119)