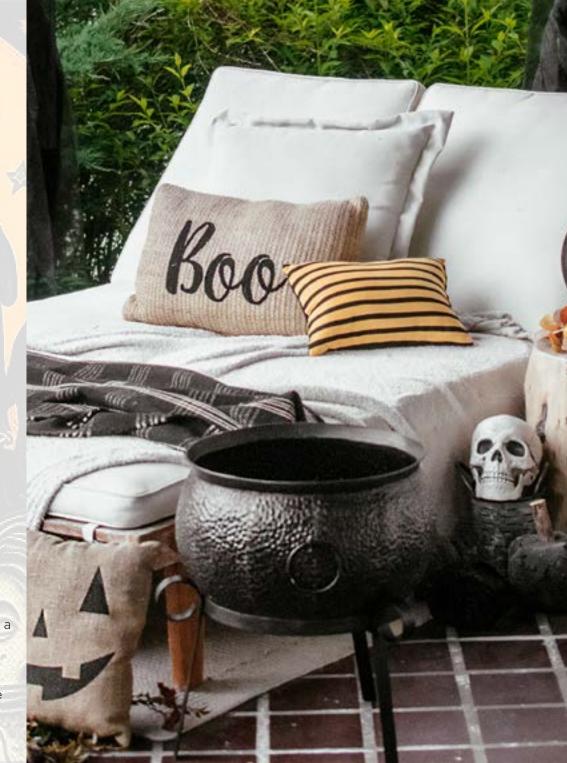

METAL CAULDRON WITH REMOBALE STAND

> PROPERTY SIGN

WITCH METAL

CUT-OUT

OUR STEALS

NOT MEN

HANGING BAT SELETONS

METAL RAVEN

#### WHAT'S INSIDE

(1) Set of 2 Light-Up Witches with Stakes

(4) Metal Raven Cutout

5 Hanging Bat Skeletons

3

**③** Metal Cauldron with KD Stand

(2) Metal Sign with Stake

2

#### LIGHT UP WITCHES

SET OF TWO light up witches

Sure to turn heads, this Set of 2 LED Witch Stakes are the perfect frightening spectacle. Their stakes help to create the illusion that they are floating while their glowing heads are sure to radiate a sinister feeling at night. Place these in your yard and turn on their timer battery packs to instantly have witches haunting your home. Tie their sleeves together to style them as holding hands. Style them next to your Witch Property Metal Sign or Hammered Metal Cauldron for a full scene! These witches are made from high quality materials and will hold up in outdoor conditions. There is no doubt that these will become your new favorite Halloween decoration. Love them as much as we do? You can purchase additional witches! Head to our site to add to your witch family!

#### METAL

cauldron w/ stand

This gem is as beautiful as it is spooky. There are so many ways to style and display this 100% hammered metal cauldron. The quality is undeniable! This unique piece comes with a stand so that you can add some height and display by your front door or use the included felt pads to style directly on a tabletop or floor. This cauldron is outdoor safe and would look gorgeous styled with some bright yellow mums. Looking for a spookier vibe? Put a fog machine or spooky flickering lights inside to create the illusion that something wicked is brewing! This cauldron is not water tight but no worries.... we included a pan liner to place inside if you choose to go the less spooky floral route!