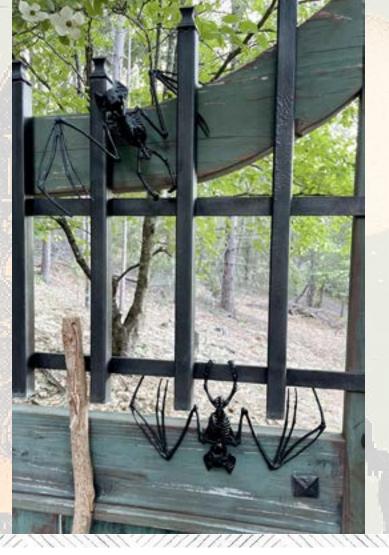

#### BAT SKELETONS

#### ► STYLING TIP

Take your spooky Halloween decorations to the next level when you add these bat skeletons to your displays. Whether you are hosting a Halloween party or setting up a haunted house for trick-or-treaters, these bats will enhance that creepy Halloween vibe.

## Bat skeletons

"These skeleton bats are sure to create a spooky vibe in any space. Hang them upside down by their feet, one-by-one, scattered around your house, or interlock the whole set together by the wings, to create a spooky garland. Our Skeleton Bats are versatile for display anywhere in your home. The head and jaw move on each so that you can craft your very own spooky styling. A set of three comes in the box but you can also head to our site to purchase additional sets for a complete bat takeover!

> Size: 11.75" x 1.75" x 6.25" Material: plastic. Details: Head can turn left and right by hand. Indoor use only. Covered outdoor use safe.