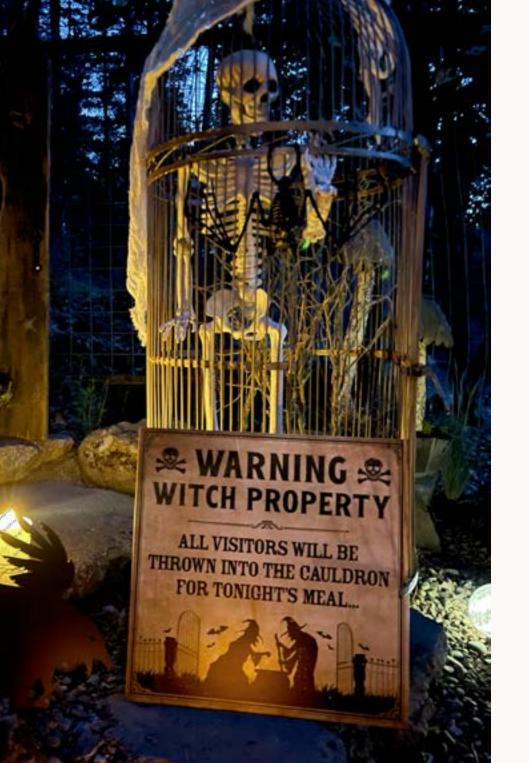

Size: 14.5" x 12.5" Material: Iron. Details: Laser cut. Outdoor use. Matte black.

METAL SIGN

METAL SIGN witch property

"Come here my pretties" screech the witches as they make their children stew! This Witch Property Metal Sign gives all the creepy vibes that Halloween has to offer! This distressed finish high quality metal sign will keep all of your visitors on high alert. This versatile piece comes with attachable stakes so that you can display in your lawn or use the built in hangers on the back to place on the wall in your family room. It is crafted of heavy iron and will withstand any outdoor conditions!

Size:16" x 0.6" x 36". Sign is: 16" x 16" x 36" H including the iron stake. Material: Iron. Details: 1 side print, indoor/outdoor use. Stake is KD, assembly required.