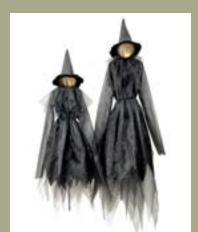

#### LIGHT UP WITCHES

SET OF TWO light up witches

Sure to turn heads, this Set of 2 LED Witch Stakes are the perfect frightening spectacle. Their stakes help to create the illusion that they are floating while their glowing heads are sure to radiate a sinister feeling at night. Place these in your yard and turn on their timer battery packs to instantly have witches haunting your home. Tie their sleeves together to style them as holding hands. Style them next to your Witch Property Metal Sign or Hammered Metal Cauldron for a full scene! These witches are made from high quality materials and will hold up in outdoor conditions. There is no doubt that these will become your new favorite Halloween decoration. Love them as much as we do? You can purchase additional witches! Head to our site to add to your witch family!

Small: Total height is 62". From edge of the hat to bottom of the skirt is 47.5" Large: Total height is 79.5". From edge of the hat to bottom of the skirt is 65" Material: Plastic, Fabric

Details: Yellow Warn Light. On/Off battery box with 3 button battery. 6/18 timer. Outdoor use

#### 91199-3838888999999499119-38388888979

Enhance your Halloween experience by adding extra pieces to create your very own coven of witches!

6 MANNAN (111191999999119 MANNAN (11119)