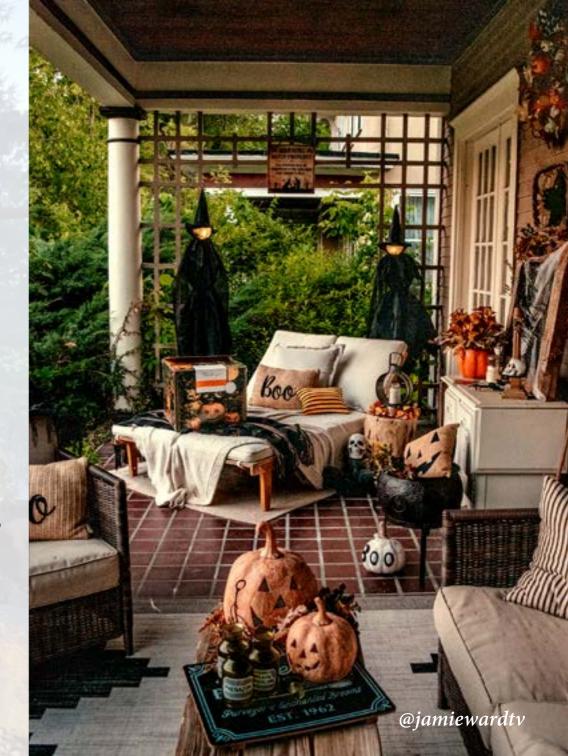

#### LIGHT UP WITCHES

SET OF TWO light up witches

Sure to turn heads, this Set of 2 LED Witch Stakes are the perfect frightening spectacle. Their stakes help to create the illusion that they are floating while their glowing heads are sure to radiate a sinister feeling at night. Place these in your yard and turn on their timer battery packs to instantly have witches haunting your home. Tie their sleeves together to style them as holding hands. Style them next to your Witch Property Metal Sign or Hammered Metal Cauldron for a full scene! These witches are made from high quality materials and will hold up in outdoor conditions. There is no doubt that these will become your new favorite Halloween decoration. Love them as much as we do? You can purchase additional witches! Head to our site to add to your witch family!

#### METAL

cauldron w/ stand

This gem is as beautiful as it is spooky. There are so many ways to style and display this 100% hammered metal cauldron. The quality is undeniable! This unique piece comes with a stand so that you can add some height and display by your front door or use the included felt pads to style directly on a tabletop or floor. This cauldron is outdoor safe and would look gorgeous styled with some bright yellow mums. Looking for a spookier vibe? Put a fog machine or spooky flickering lights inside to create the illusion that something wicked is brewing! This cauldron is not water tight but no worries.... we included a pan liner to place inside if you choose to go the less spooky floral route!

#### METAL

raven cutout

He sees all that goes bump in the night! You do not want to miss out on this unique Metal Raven Cutout. Display this raven in your garden, lawn, courtyard, backyard or even in your home. All you need is a hammer to tap in this charming beauty. Just nail it directly into tree, post, fence or anywhere else (pre-drill if it is a hard wood). You can also place this eerie character on your wall by using double sided tape.

Size: 14.5" x 12.5" Material: Iron. Details: Laser cut. Outdoor use. Matte black.

METAL SIGN

METAL SIGN witch property

"Come here my pretties" screech the witches as they make their children stew! This Witch Property Metal Sign gives all the creepy vibes that Halloween has to offer! This distressed finish high quality metal sign will keep all of your visitors on high alert. This versatile piece comes with attachable stakes so that you can display in your lawn or use the built in hangers on the back to place on the wall in your family room. It is crafted of heavy iron and will withstand any outdoor conditions!