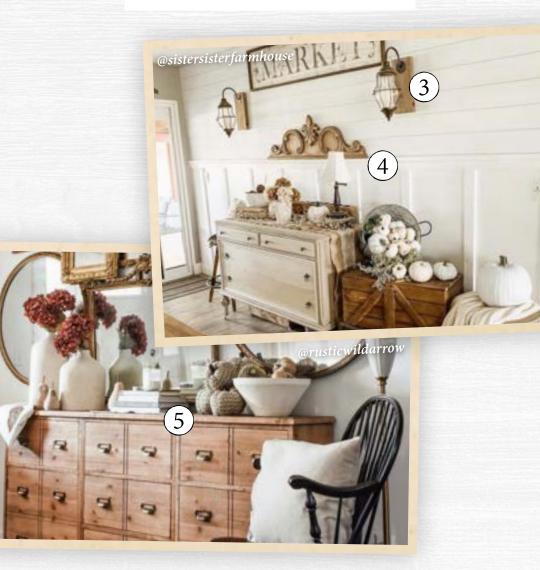

# ► SHOP THE ABOVE LOOKS

For a similar look, at <u>www.decorsteals.com</u>:

- (1) LOVE YOU MORE Throw Blanket
- (2) Large European Dough Bowl
- (3) Industrial LED Wall Sconce with Timer
- (4) American Mercantile Wooden Scroll Wall Decor

Internation and the composition of the

(5) <u>Vintage-Inspired Old Seed Cabinet</u>