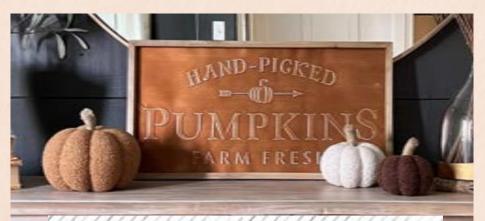

# PUMPKIN FARM

copper sig

Everyone put on your hats and grab your bags... we're going pumpkin picking! The pumpkin is fall's timeless mascot. It rings in every fall season for as long as we can remember. What a beautiful tradition to go with your loved ones to the pumpkin patch and pick out the most perfect pumpkins to bring home and admire!

# COPPER SIGN

There is no better feeling than looking to the right, across a huge field with pumpkins as far as the eyes can see, and then looking to the left, to see your loved one with a huge smile on their face as the crisp autumn air tickles both of your noses. This is the feeling we wanted to be sure to capture with this beautiful copper metal finished embossed sign.

Total Dimensions:  $24.75'' \text{ W} \times 0.8'' \text{ D} \times 13'' \text{ H}$ Handcrafted fir wood with copper color finish, 2 triangle hooks on back.

# ► STYLE TIP

Brighten up your walls or mantel with this striking piece. Add to a room with other pieces in tones of oranges, browns, tans, and golds. Set any room ablaze with this warm cozy colored sign. WOOD + METAL Cantern