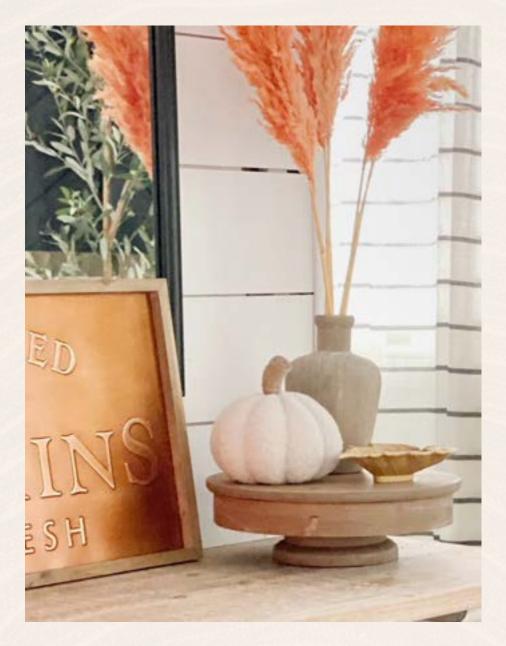

# RUST COLORED NATURAL

rampas stems

The essence of fall is captured by beautiful bright color changes all around us. What better way to add a pop of color to your space than with full body, rich pigmented, rust pampas stems. We wanted to bring you "not your average" fall foliage to light up any area in your home.

Handpicked and carefully selected to offer you the highest quality, these six long-lasting natural stems offer a unique elegance for your space. Simply place in your favorite vase.

Dimensions: Approximately 26" H. Extend the life of these pampas by not exposing to direct sun on a regular basis, after you initially expose to make fluffier.

# PAMPAS STEMS

# ► STYLE TIP

Fluff your pampas grass by shaking it a little outdoors to remove excessive fluff before placing in your favorite vase. Preserved pampas expands under the sun. Leave these stems exposed to direct sunlight for 2-3 hours and watch them transform to their full fluffiness. You can also use a hair dryer on low. You can use hairspray for better hold and less shedding of the pampas grass and leave it untouched as a feather decor.