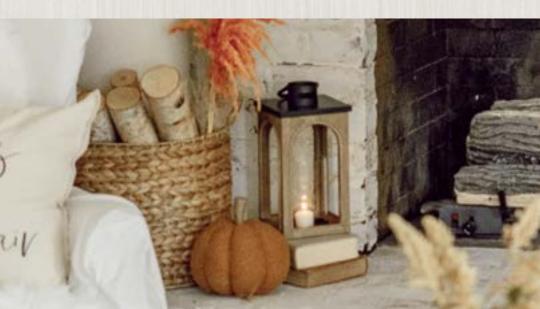

Handcrafted of quality wood and sturdy metal, this lantern is tasteful and timeless. Get ready for cozy season with this beautiful lantern that will create an ambiance you won't want to leave. Nothing warms up your environment, literally and figuratively, quite as well as a candle burning bright. Let this lantern become a staple piece in your home decor collection with its versatile nature.

For use indoors or in a protected outdoor area. Overall (excluding handle): 6" W x 6" D x 11.75" H. Handle: 2.75" H.

# ► STYLE TIP

Place on top of a mantel or buffet table along with your favorite fall accents. The glass cylinder adds an elevated and dimensional touch. Simple elements with a not so simple decorative impact. Just add your favorite scented or flameless candle inside to make this lantern a sight to see.