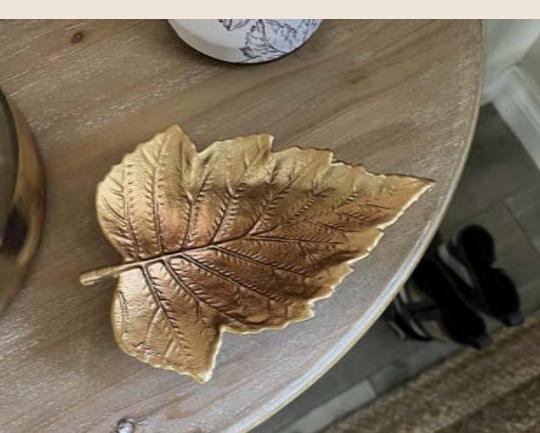

#### METAL LEAF TRAY

Want to bring the beauty of autumn leaves changing color into your very own home? Now you can with this gorgeous high-quality cast-iron leaf tray. The cozy melted colors of gold and bronze collide to create an autumn leaf, frozen in time. This vibrant and textured tray is not only beautiful standing alone as a decor piece, but also can complement your other favorite pieces.

# METAL LEAF TRAY

Use as a jewelry dish or a tray for some of your special gems. Place foil wrapped chocolate pumpkins on it to use as a candy dish. Put your favorite autumn candle on it in a votive and use it as a candle dish! This eye-catching leaf tray is so multifunctional that you will have trouble deciding where to put it first!

Overall Dimensions: 7.25 W x 5.25 D x1.5" H. Not safe for food. Wipe with soft, clean dry cloth.