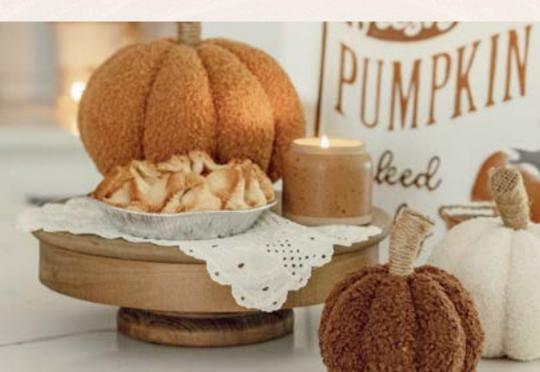

SOFT KNITTED sumpling

This absolutely yummy set of knitted pumpkins will give your space the dimension and texture that it has always been missing. Capture a true fall farmhouse feel by tossing these on a bed, couch, chair, or table. Style them together or separately in different areas of your home to spread the fall love throughout! Combine this charming pumpkin decoration with other fall or harvest home accessories to create a beautiful display for birthdays, family dinners, parties and more. Style them on your dining table as a centerpiece. They can be styled in so many ways!

Made of soft and high-quality fabric, these pumpkins are a must have for fall decor. Anyone that comes into your home will feel drawn in by them and want to squeeze them tight.

Tobacco: 7" dia, 7" H · Ivory: 5.25" dia, 5.5" H Brown: 4.25" dia, 4.5" H. Spot clean with soft, damp cloth. Air dry.

# SOFT KNITTED PUMPKINS