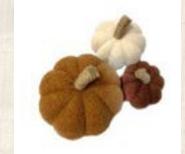

SOFT KNITTED sumpling

This absolutely yummy set of knitted pumpkins will give your space the dimension and texture that it has always been missing. Capture a true fall farmhouse feel by tossing these on a bed, couch, chair, or table. Style them together or separately in different areas of your home to spread the fall love throughout! Combine this charming pumpkin decoration with other fall or harvest home accessories to create a beautiful display for birthdays, family dinners, parties and more. Style them on your dining table as a centerpiece. They can be styled in so many ways!

Made of soft and high-quality fabric, these pumpkins are a must have for fall decor. Anyone that comes into your home will feel drawn in by them and want to squeeze them tight.

Tobacco: 7" dia, 7" H · Ivory: 5.25" dia, 5.5" H Brown: 4.25" dia, 4.5" H. Spot clean with soft, damp cloth. Air dry.

# SOFT KNITTED PUMPKINS