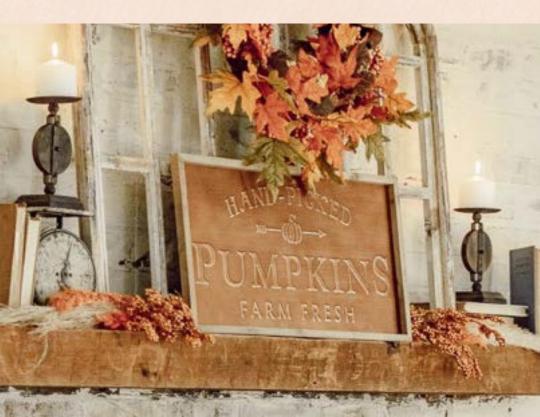

#### COPPER SIGN

# PUMPKIN FARM

copper sig

Everyone put on your hats and grab your bags... we're going pumpkin picking! The pumpkin is fall's timeless mascot. It rings in every fall season for as long as we can remember. What a beautiful tradition to go with your loved ones to the pumpkin patch and pick out the most perfect pumpkins to bring home and admire!

# COPPER SIGN

There is no better feeling than looking to the right, across a huge field with pumpkins as far as the eyes can see, and then looking to the left, to see your loved one with a huge smile on their face as the crisp autumn air tickles both of your noses. This is the feeling we wanted to be sure to capture with this beautiful copper metal finished embossed sign.

Total Dimensions:  $24.75'' \text{ W} \times 0.8'' \text{ D} \times 13'' \text{ H}$ Handcrafted fir wood with copper color finish, 2 triangle hooks on back.

# ► STYLE TIP

Brighten up your walls or mantel with this striking piece. Add to a room with other pieces in tones of oranges, browns, tans, and golds. Set any room ablaze with this warm cozy colored sign. WOOD + METAL Cantern