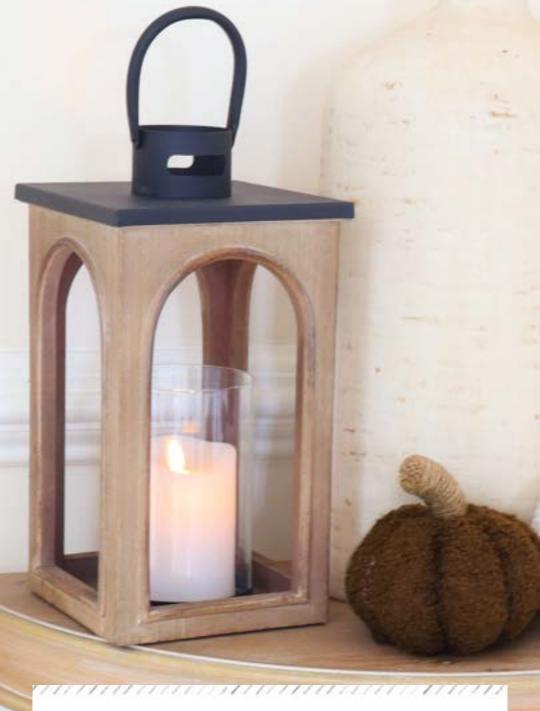

Handcrafted of quality wood and sturdy metal, this lantern is tasteful and timeless. Get ready for cozy season with this beautiful lantern that will create an ambiance you won't want to leave. Nothing warms up your environment, literally and figuratively, quite as well as a candle burning bright. Let this lantern become a staple piece in your home decor collection with its versatile nature.

For use indoors or in a protected outdoor area. Overall (excluding handle): 6" W x 6" D x 11.75" H. Handle: 2.75" H.

# ► STYLE TIP

Place on top of a mantel or buffet table along with your favorite fall accents. The glass cylinder adds an elevated and dimensional touch. Simple elements with a not so simple decorative impact. Just add your favorite scented or flameless candle inside to make this lantern a sight to see.