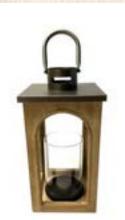

Handcrafted of quality wood and sturdy metal, this lantern is tasteful and timeless. Get ready for cozy season with this beautiful lantern that will create an ambiance you won't want to leave. Nothing warms up your environment, literally and figuratively, quite as well as a candle burning bright. Let this lantern become a staple piece in your home decor collection with its versatile nature.

For use indoors or in a protected outdoor area. Overall (excluding handle): 6" W x 6" D x 11.75" H. Handle: 2.75" H.

# ► STYLE TIP

Place on top of a mantel or buffet table along with your favorite fall accents. The glass cylinder adds an elevated and dimensional touch. Simple elements with a not so simple decorative impact. Just add your favorite scented or flameless candle inside to make this lantern a sight to see.