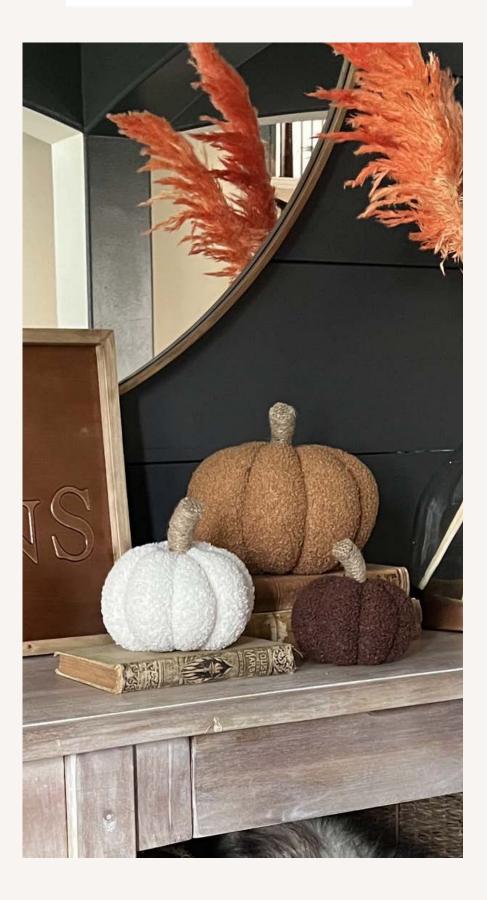

SOFT KNITTED sumpling

This absolutely yummy set of knitted pumpkins will give your space the dimension and texture that it has always been missing. Capture a true fall farmhouse feel by tossing these on a bed, couch, chair, or table. Style them together or separately in different areas of your home to spread the fall love throughout! Combine this charming pumpkin decoration with other fall or harvest home accessories to create a beautiful display for birthdays, family dinners, parties and more. Style them on your dining table as a centerpiece. They can be styled in so many ways!

Made of soft and high-quality fabric, these pumpkins are a must have for fall decor. Anyone that comes into your home will feel drawn in by them and want to squeeze them tight.

Tobacco: 7" dia, 7" H · Ivory: 5.25" dia, 5.5" H Brown: 4.25" dia, 4.5" H. Spot clean with soft, damp cloth. Air dry.

# SOFT KNITTED PUMPKINS