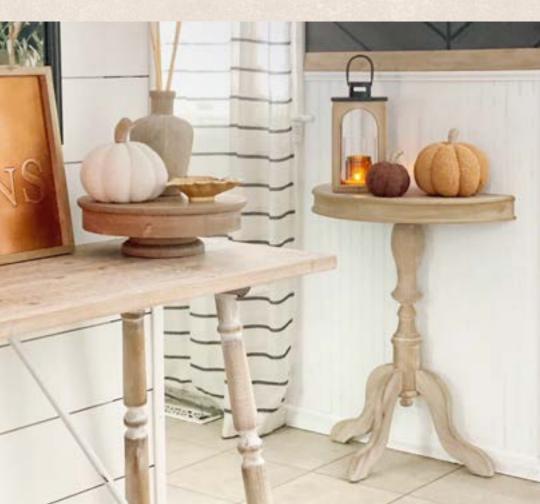

# HALF-MOON TABLE

HALF-MOON side table

We are so excited to include a full-size beautiful pine wood side table in this season's Steal It Box! This high-quality half-moon table is the perfect addition to any room in your house. The classic and clean design makes it effortless for this beauty to become a new yearlong staple, regardless of whatever your style may be.

# HALF-MOON TABLE

Place some of your favorite classic home decor on top accompanied by the new lantern and gold leaf tray included in this box! This table is the perfect canvas for your favorite pieces to shine. It is super versatile and timeless! It even breaks down to be compact if you want to store it away for a bit and bring it back out a season later.

Total Dimensions: 24" W x 11" D x 29.9" H. 30 lb weight capacity.