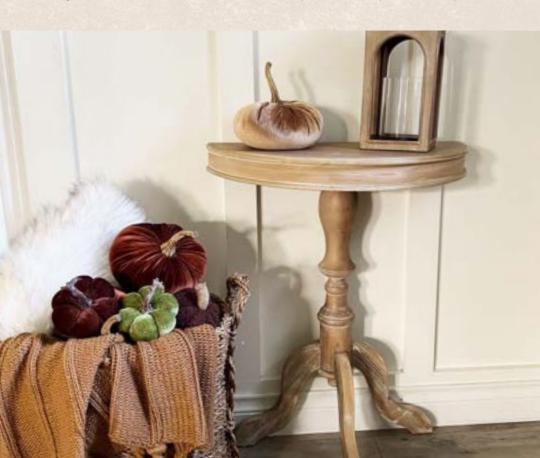

# HALF-MOON TABLE

HALF-MOON side table

We are so excited to include a full-size beautiful pine wood side table in this season's Steal It Box! This high-quality half-moon table is the perfect addition to any room in your house. The classic and clean design makes it effortless for this beauty to become a new yearlong staple, regardless of whatever your style may be.

# HALF-MOON TABLE

Place some of your favorite classic home decor on top accompanied by the new lantern and gold leaf tray included in this box! This table is the perfect canvas for your favorite pieces to shine. It is super versatile and timeless! It even breaks down to be compact if you want to store it away for a bit and bring it back out a season later.

Total Dimensions: 24" W x 11" D x 29.9" H. 30 lb weight capacity.