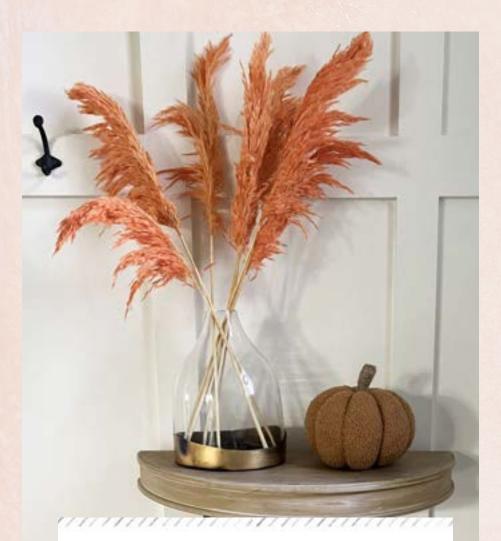

# RUST COLORED NATURAL

rampas stems

The essence of fall is captured by beautiful bright color changes all around us. What better way to add a pop of color to your space than with full body, rich pigmented, rust pampas stems. We wanted to bring you "not your average" fall foliage to light up any area in your home.

Handpicked and carefully selected to offer you the highest quality, these six long-lasting natural stems offer a unique elegance for your space. Simply place in your favorite vase.

Dimensions: Approximately 26" H. Extend the life of these pampas by not exposing to direct sun on a regular basis, after you initially expose to make fluffier.

# ► STYLE TIP

Fluff your pampas grass by shaking it a little outdoors to remove excessive fluff before placing in your favorite vase. Preserved pampas expands under the sun. Leave these stems exposed to direct sunlight for 2-3 hours and watch them transform to their full fluffiness. You can also use a hair dryer on low. You can use hairspray for better hold and less shedding of the pampas grass and leave it untouched as a feather decor.