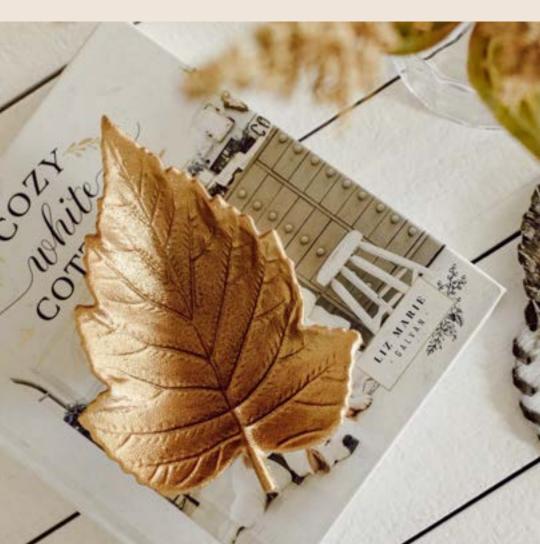

#### METAL LEAF TRAY

Want to bring the beauty of autumn leaves changing color into your very own home? Now you can with this gorgeous high-quality cast-iron leaf tray. The cozy melted colors of gold and bronze collide to create an autumn leaf, frozen in time. This vibrant and textured tray is not only beautiful standing alone as a decor piece, but also can complement your other favorite pieces.

# METAL LEAF TRAY

Use as a jewelry dish or a tray for some of your special gems. Place foil wrapped chocolate pumpkins on it to use as a candy dish. Put your favorite autumn candle on it in a votive and use it as a candle dish! This eye-catching leaf tray is so multifunctional that you will have trouble deciding where to put it first!

Overall Dimensions: 7.25 W x 5.25 D x1.5" H. Not safe for food. Wipe with soft, clean dry cloth.